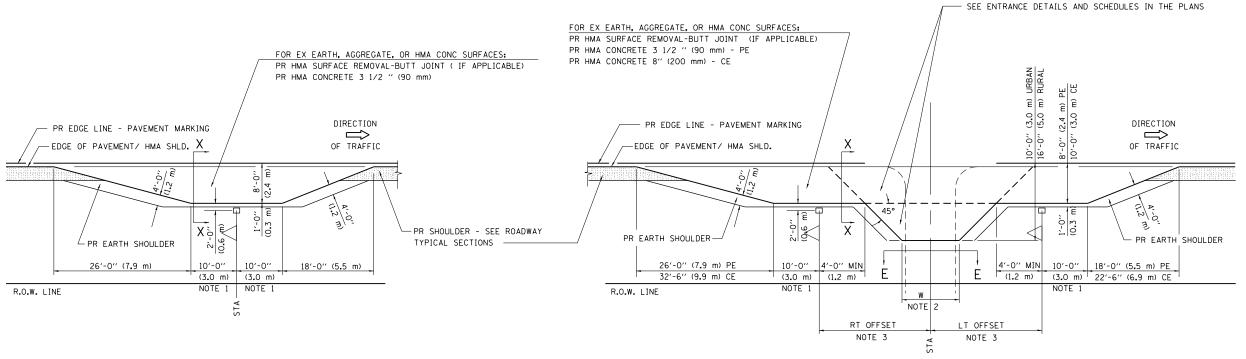

## **DETAILS OF MAILBOX TURNOUTS**

**PLAN - MAILBOX TURNOUTS** 

## SECTION X-X THRU MAILBOX TURNOUT ALSO APPLIES TO MAILBOX TURNOUTS COMBINED WITH EX EARTH, AGGREGATE, OR HMA PE & FE

( DETAIL APPLIES WHEN M.B. TURNOUT DOES NOT EXIST. IF EXISTING, TREAT SAME AS ENTRANCE.)

## SECTION X-X THRU MAILBOX TURNOUT COMBINED WITH EX HMA CONC & PC CONC PE & CE

( DETAIL APPLIES WHEN M.B. TURNOUT DOES NOT EXIST. IF EXISTING, TREAT SAME AS ENTRANCE.)

NOTE 1 IF MORE THAN ONE MAILBOX IS PRESENT, DIMENSION FROM CENTER OF END MAILBOX.

NOTE 2 FOR ENTRANCE LAYOUT DIMENSIONS AND SECTIONS A-A & E-E REFER TO THE SCHEDULES IN THE PLANS.

NOTE 3 BOTH LT OR RT OFFSETS FOR MAILBOX SHOWN USE OFFSET DIMENSION PER SCHEDULE AND REFER TO LAYOUT SHOWN ON THE PLAN.