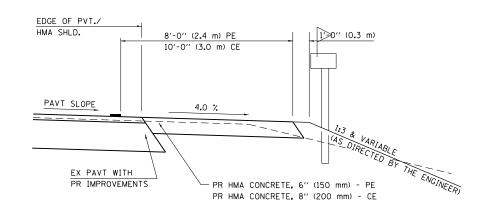

## SECTION X-X THRU MAILBOX TURNOUT COMBINED WITH EX HMA CONC & PC CONC PE & CE

( DETAIL APPLIES WHEN M.B. TURNOUT DOES NOT EXIST. IF EXISTING, TREAT SAME AS ENTRANCE.)

NOTE 1 IF MORE THAN ONE MAILBOX IS PRESENT, DIMENSION FROM CENTER OF END MAILBOX.