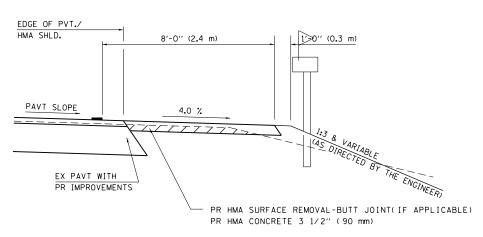

## SECTION X-X THRU MAILBOX TURNOUT ALSO APPLIES TO MAILBOX TURNOUTS COMBINED WITH EX EARTH, AGGREGATE, OR HMA PE & FE

( DETAIL APPLIES WHEN M.B. TURNOUT DOES NOT EXIST. IF EXISTING, TREAT SAME AS ENTRANCE.)