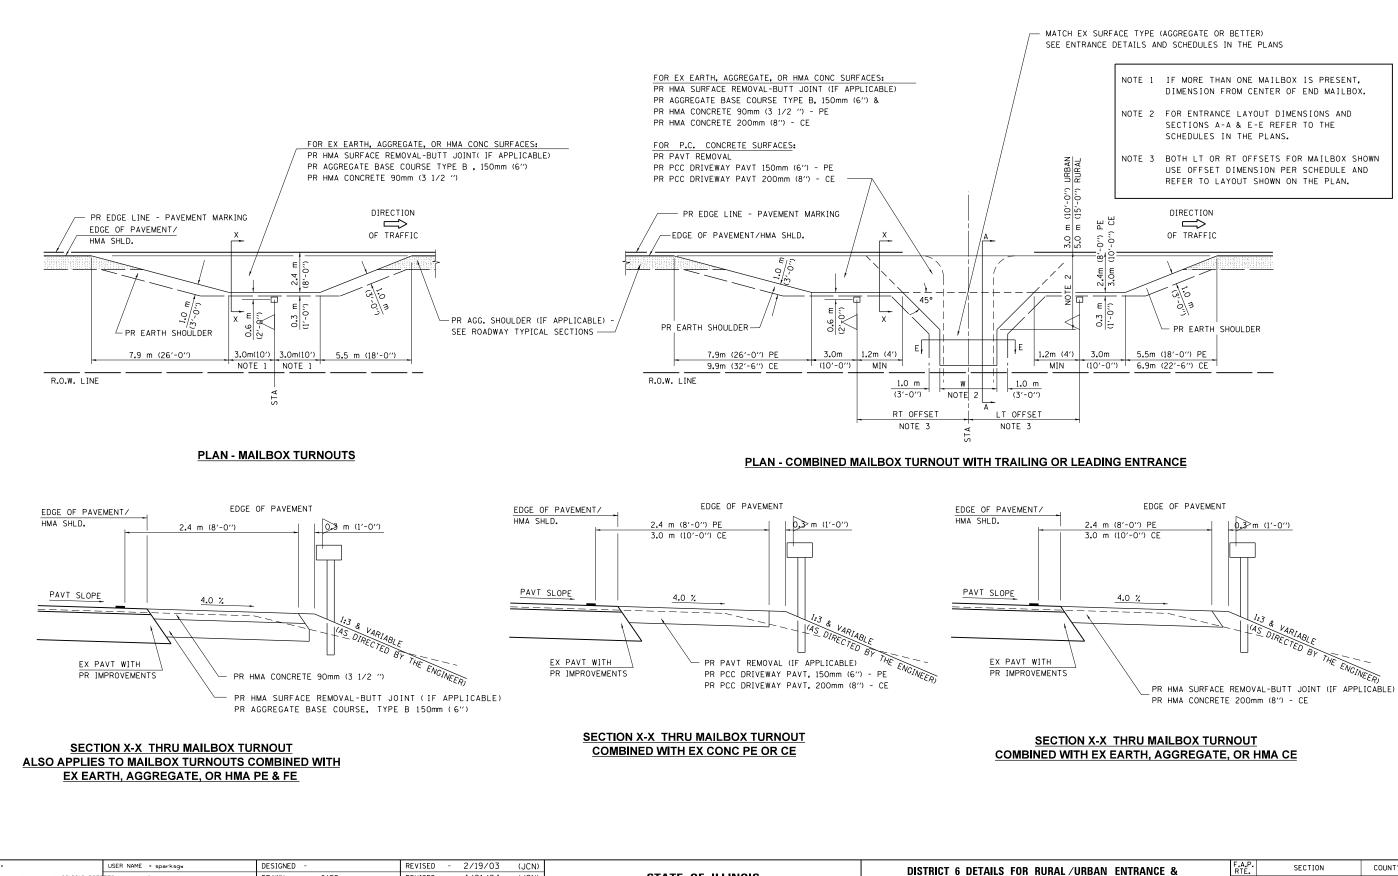

## DETAILS OF MAILBOX TURNOUTS

| FILE NAME =                              | USER NAME = sparksgw               | DESIGNED -               | REVISED - 2/19/03 (JCN) |                              | DISTRICT 6 DETAILS FOR RURAL /URBAN ENTRANCE &  |                            | F.A.P.  | SECTION     | COUNTY                   | TOTAL           | SHEET           |    |
|------------------------------------------|------------------------------------|--------------------------|-------------------------|------------------------------|-------------------------------------------------|----------------------------|---------|-------------|--------------------------|-----------------|-----------------|----|
| c:\pw_work\pwidot\sparksgw\d0313810\D672 |                                    | DRAWN - CADD             | REVISED - 4/01/04 (JCN) |                              | MAILBOX TURNOUT W/O CONC GUTTER (3R – PROJECTS) |                            |         | 614         | (146) RS-4               | CASS            | 28              | 28 |
| ENT 3R.DGN                               | PLOT SCALE = 200.0000 ' / in.      | CHECKED - JCN            | REVISED - 8/01/07 (JCN) | DEPARTMENT OF TRANSPORTATION |                                                 |                            |         |             | CONTE                    |                 | TRACT NO. 72F70 |    |
|                                          | PLOT DATE = Jun-06-2014 10:51:47AM | DATE - FEBRUARY 23, 1999 | REVISED -               |                              | SCALE:                                          | SHEET NO. 2 OF SHEETS STA. | TO STA. | FED. ROAD D | IST. NO. ILLINOIS FED. 4 | ED. AID PROJECT |                 |    |