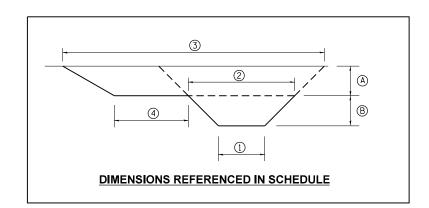

NOTE 2 FOR ENTRANCE LAYOUT DIMENSIONS AND SECTIONS A-A & E-E REFER TO THE SCHEDULES IN THE PLANS.

NOTE 3 BOTH LT OR RT OFFSETS FOR MAILBOX SHOWN
USE OFFSET DIMENSION PER SCHEDULE AND
REFER TO LAYOUT SHOWN ON THE PLAN.