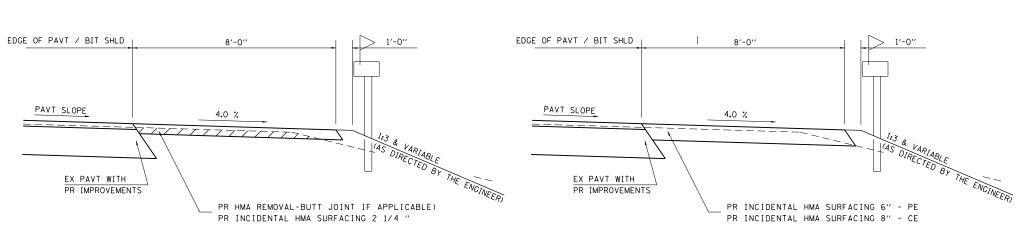

( DETAIL APPLIES WHEN M.B. TURNOUT DOES NOT EXIST.
IF EXISTING, TREAT SAME AS ENTRANCE.)