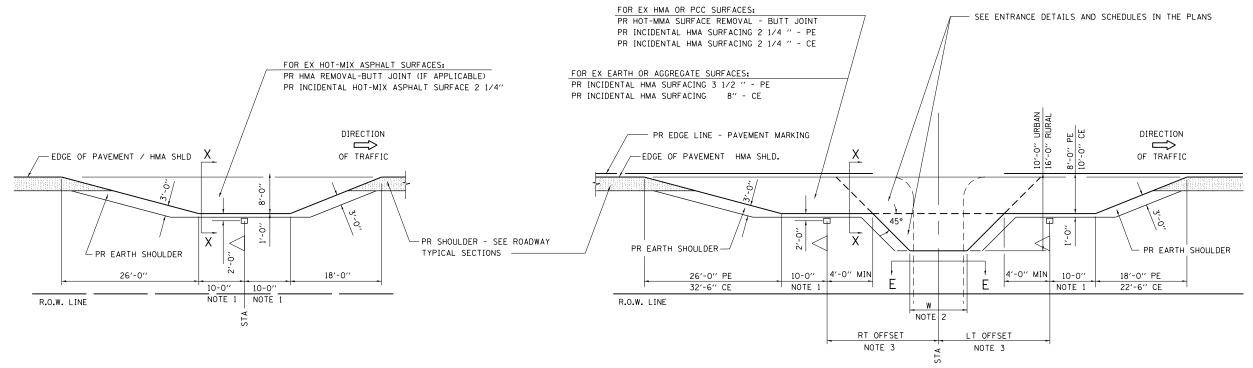

## **DETAILS OF MAILBOX TURNOUTS**

**PLAN - MAILBOX TURNOUTS** 

PLAN - COMBINED MAILBOX TURNOUT WITH TRAILING OR LEADING ENTRANCE

SECTION X-X THRU MAILBOX TURNOUT

ALSO APPLIES TO MAILBOX TURNOUTS COMBINED WITH
EX EARTH, AGGREGATE, OR BITUMINOUS PE & FE

( DETAIL APPLIES WHEN M.B. TURNOUT DOES NOT EXIST.
IF EXISTING, TREAT SAME AS ENTRANCE.)

## SECTION X-X THRU MAILBOX TURNOUT COMBINED WITH EX BITUMINOUS CONC & PC CONC PE & CE

( DETAIL APPLIES WHEN M.B. TURNOUT DOES NOT EXIST.
IF EXISTING, TREAT SAME AS ENTRANCE. )

SCALE:

NOTE 1 IF MORE THAN ONE MAILBOX IS PRESENT.
DIMENSION FROM CENTER OF END MAILBOX.

NOTE 2 FOR ENTRANCE LAYOUT DIMENSIONS AND SECTIONS A-A & E-E REFER TO THE SCHEDULES IN THE PLANS.

NOTE 3 BOTH LT OR RT OFFSETS FOR MAILBOX SHOWN
USE OFFSET DIMENSION PER SCHEDULE AND
REFER TO LAYOUT SHOWN ON THE PLAN.