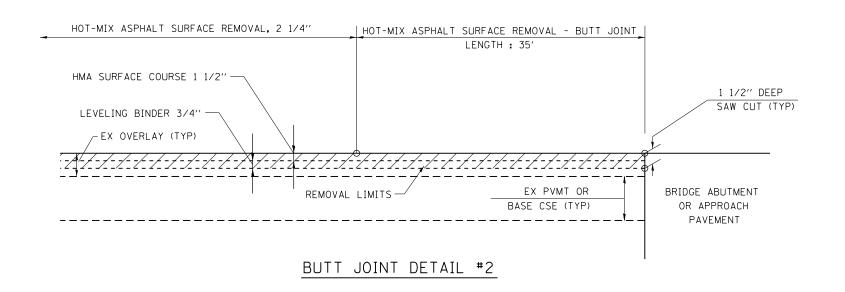

## RAMP DETAIL

| FILE NAME =                             | USER NAME = sparksgw               | DESIGNED - | REVISED - |                              | BUTT JOINT AND |       |    |             |                 | F.A.P. | SECTION         | COUNTY     | TOTAL SHEET |
|-----------------------------------------|------------------------------------|------------|-----------|------------------------------|----------------|-------|----|-------------|-----------------|--------|-----------------|------------|-------------|
| c:\pw_work\pwidot\sparksgw\d0313568\D67 | F71-sht-butt joint-dgn             | DRAWN -    | REVISED - | STATE OF ILLINOIS            |                |       |    | 34          | (2)RS-4.(3)RS-5 | MENARD | 45 45           |            |             |
|                                         | PLOT SCALE = 100.0000 '/ in.       | CHECKED -  | REVISED - | DEPARTMENT OF TRANSPORTATION | RAMP DETAIL    |       |    |             |                 |        | ·               | CONTRACT   | NO. 72F71   |
| Default                                 | PLOT DATE = Jun-06-2014 02:14:49PM | DATE -     | REVISED - |                              | SCALE:         | SHEET | OF | SHEETS STA. | TO STA.         |        | ILLINOIS FED. A | ID PROJECT |             |