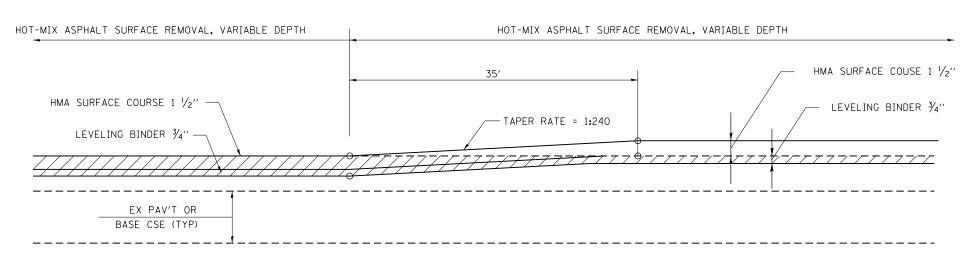

## RAMP DETAIL

| FILE NAME =                             | USER NAME = sparksgw               | DESIGNED - | REVISED - |                              | BUTT JOINT AND |       |    |             |                 | F.A.P. | SECTION         | COUNTY     | TOTAL SHEET |
|-----------------------------------------|------------------------------------|------------|-----------|------------------------------|----------------|-------|----|-------------|-----------------|--------|-----------------|------------|-------------|
| c:\pw_work\pwidot\sparksgw\d0313568\D67 | F71-sht-butt joint-dgn             | DRAWN -    | REVISED - | STATE OF ILLINOIS            |                |       |    | 34          | (2)RS-4.(3)RS-5 | MENARD | 45 45           |            |             |
|                                         | PLOT SCALE = 100.0000 '/ in.       | CHECKED -  | REVISED - | DEPARTMENT OF TRANSPORTATION | RAMP DETAIL    |       |    |             |                 |        | ·               | CONTRACT   | NO. 72F71   |
| Default                                 | PLOT DATE = Jun-06-2014 02:14:49PM | DATE -     | REVISED - |                              | SCALE:         | SHEET | OF | SHEETS STA. | TO STA.         |        | ILLINOIS FED. A | ID PROJECT |             |