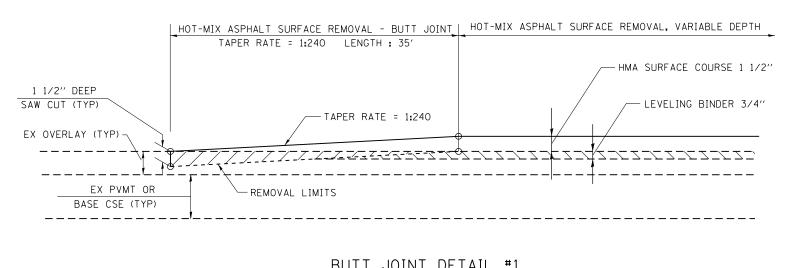

## BUTT JOINT DETAIL #1

\* SAW CUT IS INCLUDED IN THE COST OF HMA SURFACE REMOVAL - BUTT JOINT, AND IS NOT TO BE PAID SEPARATELY.