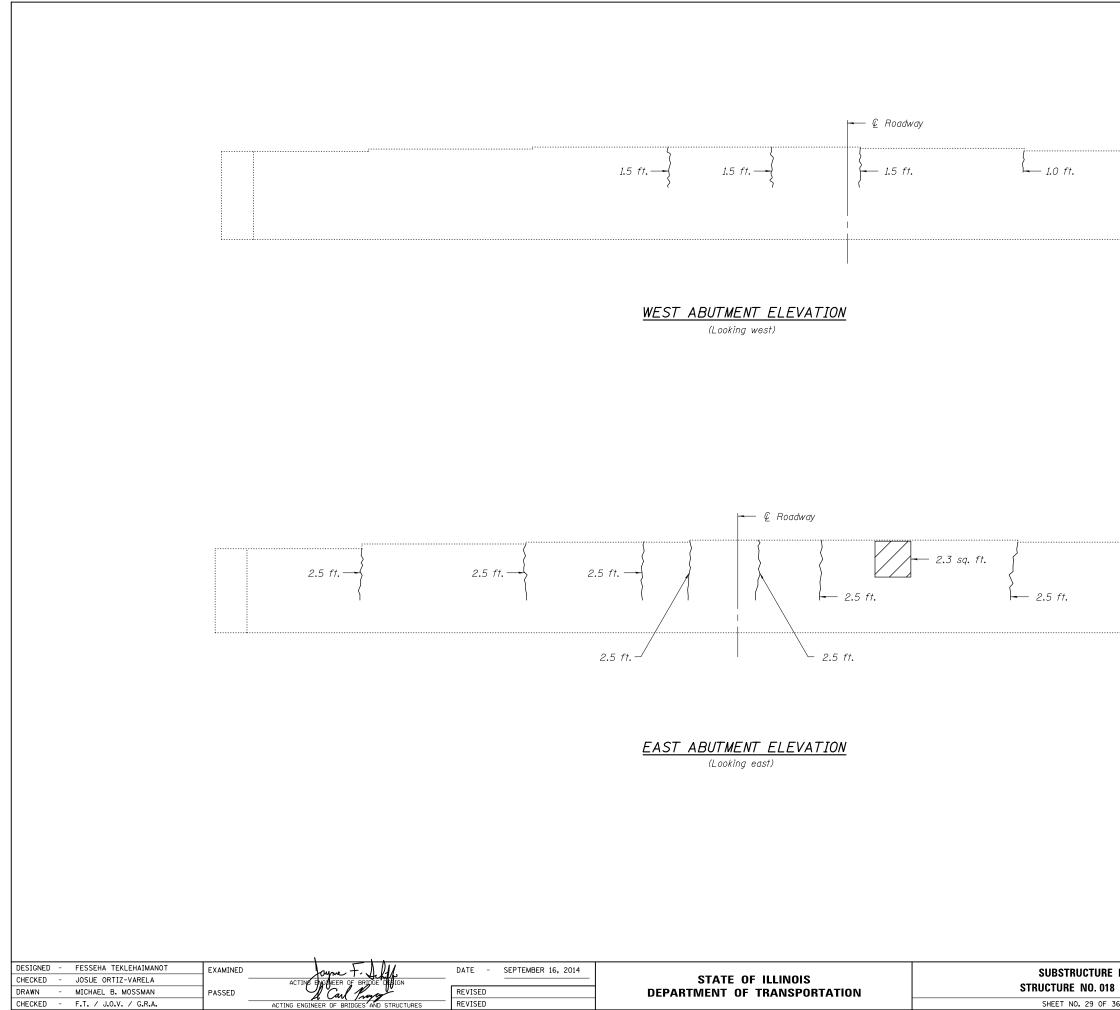

| BILL | 0F | MATERIAL | _ |
|------|----|----------|---|
|      |    |          |   |

| ITEM                                                           | UNIT    | QUANTITY |  |
|----------------------------------------------------------------|---------|----------|--|
| Epoxy Crack Injection                                          | Foot    | 23.0     |  |
| Structural Repair of Concrete<br>(Depth Greater Than 5 Inches) | Sq. Ft. | 2.3      |  |