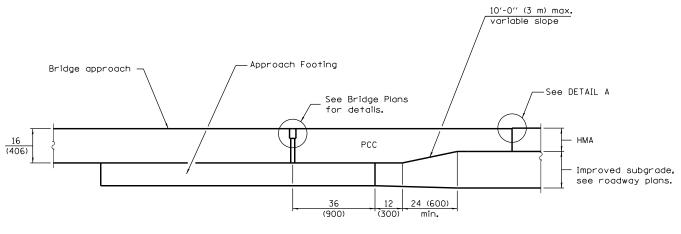

<u>DETAIL A</u>

## **GENERAL NOTES**

See Standard 421001 for reinforcement details not shown. Choose bars based on thickness of thinner section.

See Standard 420001 for joint details not shown.

See plans for details of bridge approach, approach footing and preformed joint seal.

All dimensions are in inches (millimeters) unless otherwise shown.