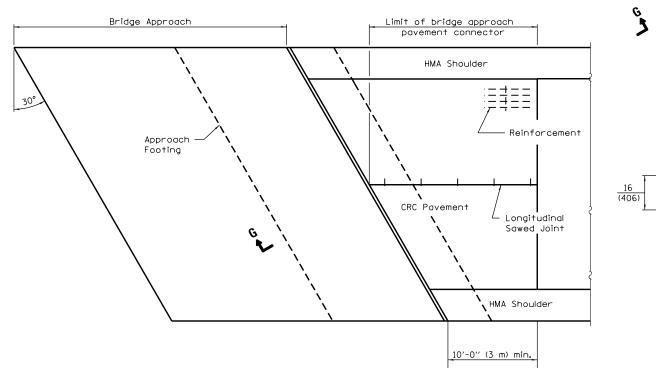

## **GENERAL NOTES**

See Standard 421001 for reinforcement details not shown. Choose bars based on thickness of thinner section.

See Standard 420001 for joint details not shown.

See plans for details of bridge approach, approach footing and preformed joint seal.

All dimensions are in inches (millimeters) unless otherwise shown.