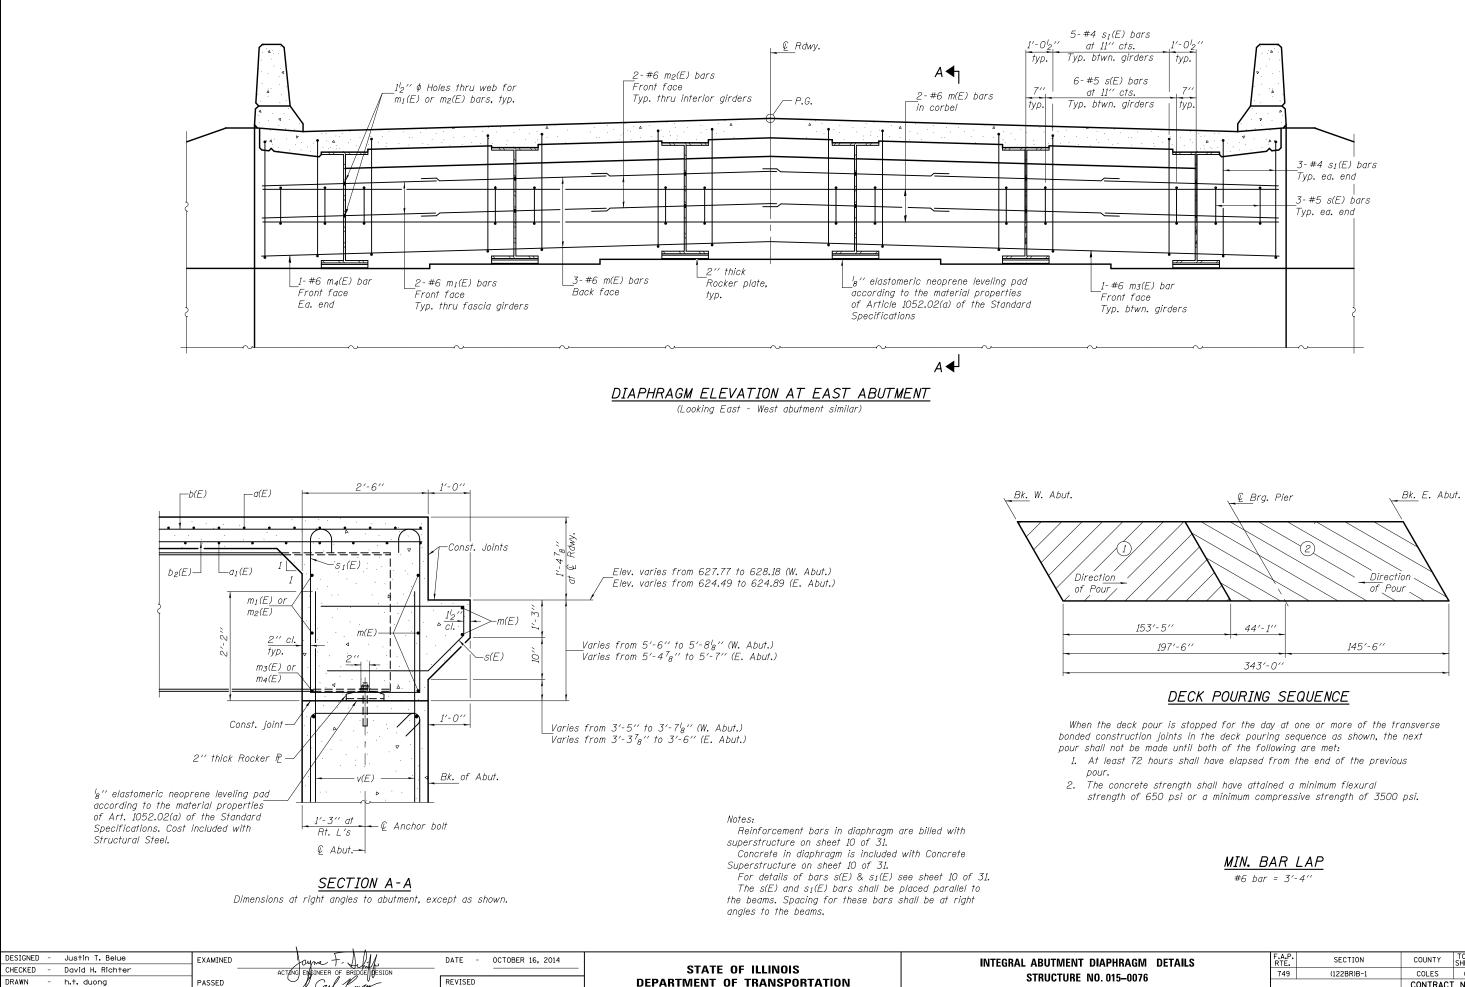

CHECKED - JTB/DHR

| Jayne F. Achth                   | DATE - OCTOBER 16, 2014 | STATE OF ILLINOIS<br>DEPARTMENT OF TRANSPORTATION | INTEGRAL ABUTMENT DIAPHRAGM DETAILS | F.A.P.<br>RTE. | SECTION    | COUNTY | TOTAL<br>SHEETS   | SHEET<br>NO. |
|----------------------------------|-------------------------|---------------------------------------------------|-------------------------------------|----------------|------------|--------|-------------------|--------------|
| ACTING ENGINEER OF BRIDGE BESIGN | REVISED                 |                                                   | STRUCTURE NO. 015-0076              | 749            | (122BR)B-1 | COLES  | 60                | 28           |
|                                  | REVISED                 |