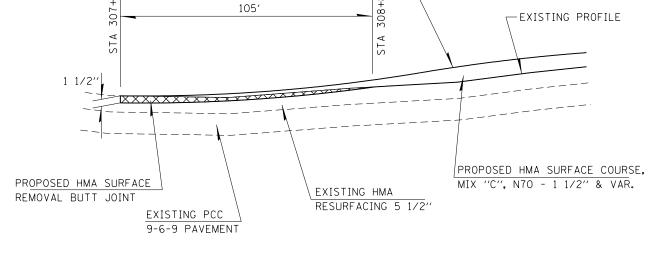

|                                         |                              |                                      |           | EXISTING PCC PROPOSED HM  9-6-9 PAVEMENT RESURFACING 5 1/2"  PROPOSED HM  REMOVAL BUT |                                    |                     |             |                             |  |
|-----------------------------------------|------------------------------|--------------------------------------|-----------|---------------------------------------------------------------------------------------|------------------------------------|---------------------|-------------|-----------------------------|--|
|                                         |                              |                                      |           |                                                                                       | BUTT JOINT STA 311+78.69 TO 313+20 |                     |             |                             |  |
| FILE NAME =                             | USER NAME = steffenmk        | DESIGNED -                           | REVISED - |                                                                                       | RIITT                              | IOINT DETAIL        | F.A.P. SECT | TION COUNTY TOTAL SHEET NO. |  |
| c:\pw_work\pwidot\steffenmk\d0283030\D7 | 74365-sht-details.dgn        | DRAWN -                              | REVISED - | STATE OF ILLINOIS                                                                     | BUIL                               |                     |             |                             |  |
|                                         | PLOT SCALE = 40.0000 ' / in. | LE = 40.0000 ' / 10. CHECKED - REVIS | REVISED - | DEPARTMENT OF TRANSPORTATION                                                          |                                    |                     | 120         | CONTRACT NO. 74365          |  |
| Default                                 | PLOT DATE = 8/15/2014        | DATE -                               | REVISED - |                                                                                       | SCALE: SHEET OF                    | SHEETS STA. TO STA. |             | THE INDIS EED. AID PROJECT  |  |