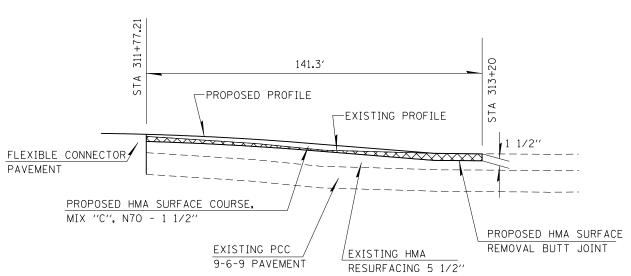

|                                         |                              |                                      |           | EXISTING PCC PROPOSED HM  9-6-9 PAVEMENT RESURFACING 5 1/2"  PROPOSED HM  REMOVAL BUT |                                    |                     |             |                             |  |
|-----------------------------------------|------------------------------|--------------------------------------|-----------|---------------------------------------------------------------------------------------|------------------------------------|---------------------|-------------|-----------------------------|--|
|                                         |                              |                                      |           |                                                                                       | BUTT JOINT STA 311+78.69 TO 313+20 |                     |             |                             |  |
| FILE NAME =                             | USER NAME = steffenmk        | DESIGNED -                           | REVISED - |                                                                                       | RIITT                              | IOINT DETAIL        | F.A.P. SECT | TION COUNTY TOTAL SHEET NO. |  |
| c:\pw_work\pwidot\steffenmk\d0283030\D7 | 74365-sht-details.dgn        | DRAWN -                              | REVISED - | STATE OF ILLINOIS                                                                     | BUIL                               |                     |             |                             |  |
|                                         | PLOT SCALE = 40.0000 ' / in. | LE = 40.0000 ' / 10. CHECKED - REVIS | REVISED - | DEPARTMENT OF TRANSPORTATION                                                          |                                    |                     | 120         | CONTRACT NO. 74365          |  |
| Default                                 | PLOT DATE = 8/15/2014        | DATE -                               | REVISED - |                                                                                       | SCALE: SHEET OF                    | SHEETS STA. TO STA. |             | THE INDIS EED. AID PROJECT  |  |