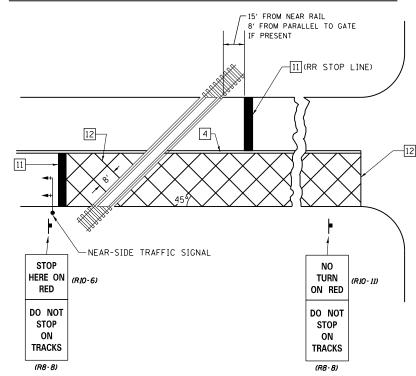

### PAVEMENT MARKINGS AT RAILROAD-HIGHWAY GRADE CROSSING



# PAVEMENT MARKING LEGEND



## RAILROAD CROSSING WITH INTERCONNECT ONLY



#### RAILROAD CROSSING WITH INTERCONNECT AND PRE-SIGNALS



# SUPPLEMENTAL PAVEMENT MARKING TREATMENT FOR RAILROAD-HIGHWAY GRADE CROSSING

## **GENERAL NOTES**

- SUPPLEMENTAL PAVEMENT MARKINGS TO BE INSTALLED ONLY ON APPROACHES TO INTERSECTIONS CONTROLLED BY TRAFFIC SIGNALS WHICH ARE INTERCONNECTED WITH THE RAILROAD WARNING SIGNALS.
- 2. EXTEND PAVEMENT MARKINGS TO THE INTERSECTION ONLY WHERE NEAR-SIDE TRAFFIC SIGNALS ARE USED.

NOT TO SCALE

Note: All dimensions are in INCHES (millimeters) unless otherwise shown.

|     |                                      |                                 |            |           |                              |                                                         | DISTRICT 7 DETAIL   | NO. 78000001                  |
|-----|--------------------------------------|---------------------------------|-------