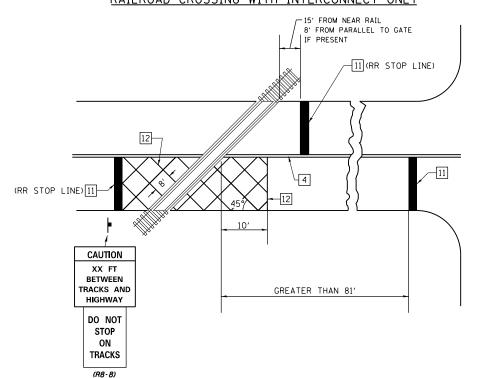

### PAVEMENT MARKINGS AT RAILROAD-HIGHWAY GRADE CROSSING



# PAVEMENT MARKING LEGEND



## RAILROAD CROSSING WITH INTERCONNECT ONLY



#### RAILROAD CROSSING WITH INTERCONNECT AND PRE-SIGNALS



# SUPPLEMENTAL PAVEMENT MARKING TREATMENT FOR RAILROAD-HIGHWAY GRADE CROSSING

## **GENERAL NOTES**

- SUPPLEMENTAL PAVEMENT MARKINGS TO BE INSTALLED ONLY ON APPROACHES TO INTERSECTIONS CONTROLLED BY TRAFFIC SIGNALS WHICH ARE INTERCONNECTED WITH THE RAILROAD WARNING SIGNALS.
- 2. EXTEND PAVEMENT MARKINGS TO THE INTERSECTION ONLY WHERE NEAR-SIDE TRAFFIC SIGNALS ARE USED.

NOT TO SCALE

Note: All dimensions are in INCHES (millimeters) unless otherwise shown.

|     |                                      |                                 |            |           |                              |                                                         | DISTRICT 7 DETAIL   | NO. 78000001                  |
|-----|--------------------