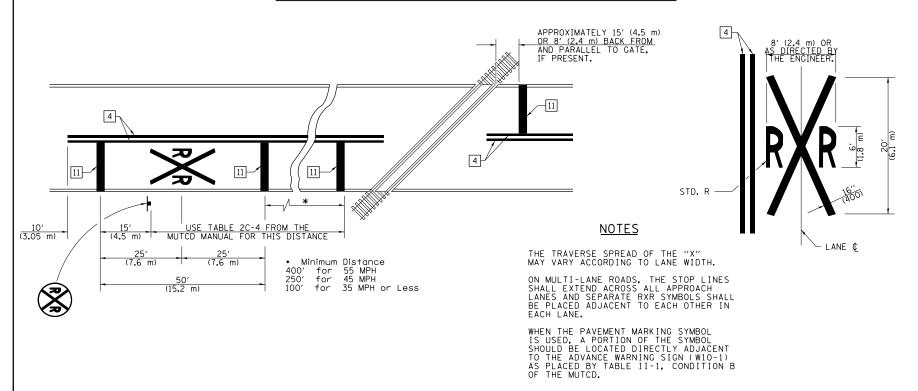

# SUPPLEMENTAL PAVEMENT MARKING TREATMENT FOR RAILROAD-HIGHWAY GRADE CROSSING

## **GENERAL NOTES**

- SUPPLEMENTAL PAVEMENT MARKINGS TO BE INSTALLED ONLY ON APPROACHES TO INTERSECTIONS CONTROLLED BY TRAFFIC SIGNALS WHICH ARE INTERCONNECTED WITH THE RAILROAD WARNING SIGNALS.
- 2. EXTEND PAVEMENT MARKINGS TO THE INTERSECTION ONLY WHERE NEAR-SIDE TRAFFIC SIGNALS ARE USED.