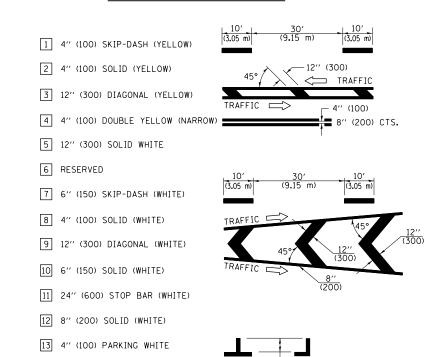

### PAVEMENT MARKINGS AT RAILROAD-HIGHWAY GRADE CROSSING



# PAVEMENT MARKING LEGEND



## RAILROAD CROSSING WITH INTERCONNECT ONLY



#### RAILROAD CROSSING WITH INTERCONNECT AND PRE-SIGNALS



# SUPPLEMENTAL PAVEMENT MARKING TREATMENT FOR RAILROAD-HIGHWAY GRADE CROSSING

## **GENERAL NOTES**

- SUPPLEMENTAL PAVEMENT MARKINGS TO BE INSTALLED ONLY ON APPROACHES TO INTERSECTIONS CONTROLLED BY TRAFFIC SIGNALS WHICH ARE INTERCONNECTED WITH THE RAILROAD WARNING SIGNALS.
- 2. EXTEND PAVEMENT MARKINGS TO THE INTERSECTION ONLY WHERE NEAR-SIDE TRAFFIC SIGNALS ARE USED.

NOT TO SCALE

Note: All dimensions are in INCHES (millimeters) unless otherwise shown.

|     |                                      |                                 |            |           |                              |                                                         | DISTRICT 7 DETAIL   | NO. 78000001