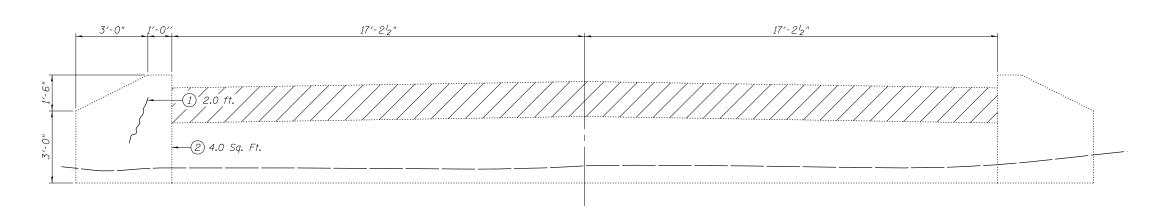

## EAST ABUTMENT ELEVATION

## WEST ABUTMENT ELEVATION

## BILL OF MATERIAL

| Item                                                                    | Unit    | Quantity |  |  |
|-------------------------------------------------------------------------|---------|----------|--|--|
| Concrete Removal                                                        | Cu. Yd. | 3.1      |  |  |
| Epoxy Crack Injection                                                   | Foot    | 2.0      |  |  |
| Structural Repair Of Concrete (Depth<br>Equal to or Less than 5 Inches) | Sq. Ft. | 4.0      |  |  |