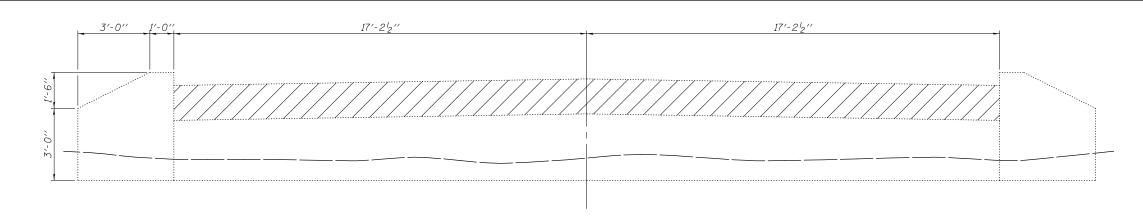

## EAST ABUTMENT ELEVATION



## WEST ABUTMENT ELEVATION



## BILL OF MATERIAL

| Item                                                                    | Unit    | Quantity |  |  |
|-------------------------------------------------------------------------|---------|----------|--|--|
| Concrete Removal                                                        | Cu. Yd. | 3.1      |  |  |
| Epoxy Crack Injection                                                   | Foot    | 2.0      |  |  |
| Structural Repair Of Concrete (Depth<br>Equal to or Less than 5 Inches) | Sq. Ft. | 4.0      |  |  |

|                                  |          | 1                                         |                           |                              |                            |             |