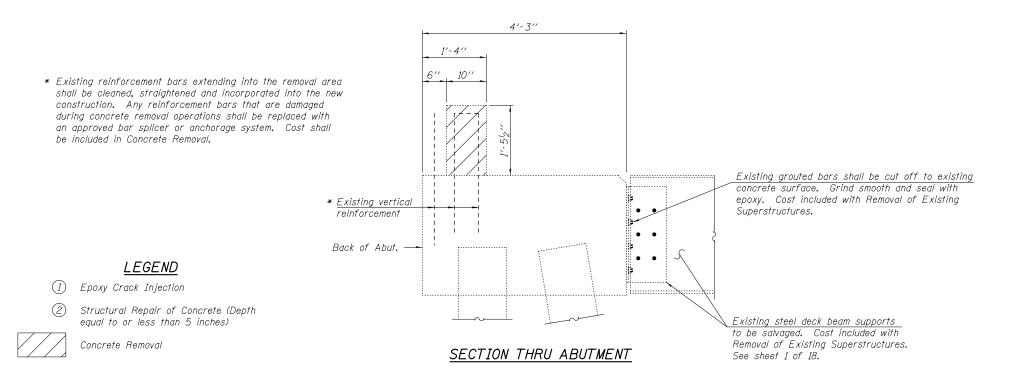

## BILL OF MATERIAL

| Item                                                                    | Unit    | Quantity |  |  |
|-------------------------------------------------------------------------|---------|----------|--|--|
| Concrete Removal                                                        | Cu. Yd. | 3.1      |  |  |
| Epoxy Crack Injection                                                   | Foot    | 2.0      |  |  |
| Structural Repair Of Concrete (Depth<br>Equal to or Less than 5 Inches) | Sq. Ft. | 4.0      |  |  |