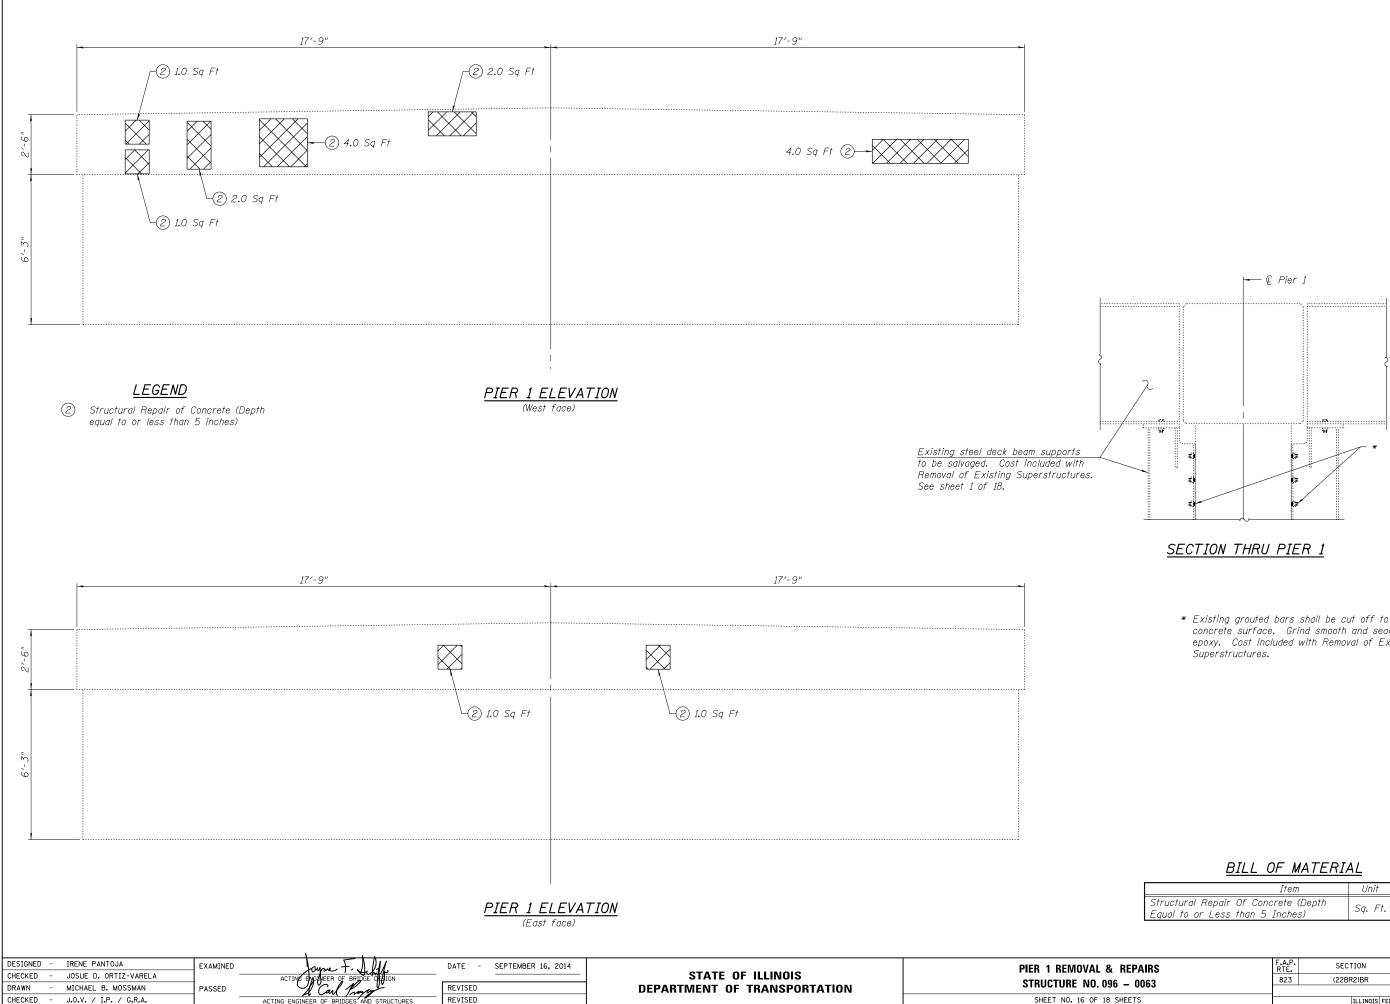

\* Existing grouted bars shall be cut off to existing concrete surface. Grind smooth and seal with epoxy. Cost included with Removal of Existing

| Item                                                                    | Unit    | Quantity |  |
|-------------------------------------------------------------------------|---------|----------|--|
| Structural Repair Of Concrete (Depth<br>Equal to or Less than 5 Inches) | Sq. Ft. | 16.0     |  |

| & REPAIRS  | F.A.P.<br>RTE.            | SECTION   | COUNTY | TOTAL<br>SHEETS | SHEET<br>NO. |  |
|------------|---------------------------|-----------|--------|-----------------|--------------|--|
| 096 - 0063 | 823                       | (22BR2)BR | WAYNE  | 34              | 32           |  |
|            | CONTRACT NO. 74365        |           |        |                 |              |  |
| 18 SHEETS  | ILLINOIS FED. AID PROJECT |           |        |                 |              |  |