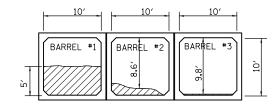

DOWNSTREAM END (LOOKING UPSTREAM)

|  | SILT | ΤO | ΒE | REMOVED |
|--|------|----|----|---------|
|--|------|----|----|---------|

| FILE NAME =                             | USER NAME = burnsideem       | DESIGNED - | REVISED - |                              |                                     |                                  | F.A. SECTION CO                            | UNTY TOTAL SHEET<br>SHEETS NO. |
|-----------------------------------------|------------------------------|------------|-----------|------------------------------|-------------------------------------|----------------------------------|--------------------------------------------|--------------------------------|
| c:\pw_work\pwidot\burnsideem\dØ389129\P | an sheets_enga.dgn           | DRAWN -    | REVISED - | STATE OF ILLINOIS            | SN 079–2004 (BLUFF ROAD) PLAN SHEET |                                  | * 4-Q-I/10-3BR-I JERSEY.                   | /RANDOLPH 7 7                  |
|                                         | PLOT SCALE = 100.0000 '/ in. | CHECKED -  | REVISED - | DEPARTMENT OF TRANSPORTATION |                                     |                                  |                                            | NTRACT NO. 76H29               |
|                                         | PLOT DATE = 7/23/2014        | DATE -     | REVISED - |                              | SCALE:                              | SHEET NO. OF SHEETS STA. TO STA. | FED. ROAD DIST. NO. ILLINOIS FED. AID PROJ | JECT                           |