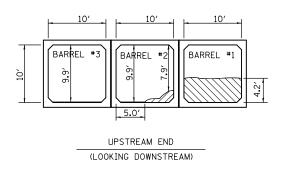

DOWNSTREAM END (LOOKING UPSTREAM)

|  | SILT | ΤO | ΒE | REMOVED |
|--|------|----|----|---------|
|--|------|----|----|---------|

| FILE NAME =                             | USER NAME = burnsideem       | DESIGNED - | REVISED - |                              |                                     |                                  | F.A. SECTION CO                            | UNTY TOTAL SHEET<br>SHEETS NO. |
|-----------------------------------------|------------------------------|------------|-----------|------------------------------|-------------------------------------|----------------------------------|--------------------------------------------|--------------------------------|
| c:\pw_work\pwidot\burnsideem\dØ389129\P | an sheets_enga.dgn           | DRAWN -    | REVISED - | STATE OF ILLINOIS            | SN 079–2004 (BLUFF ROAD) PLAN SHEET |                                  | * 4-Q-I/10-3BR-I JERSEY.                   | /RANDOLPH 7 7                  |
|                                         | PLOT SCALE = 100.0000 '/ in. | CHECKED -  | REVISED - | DEPARTMENT OF TRANSPORTATION |                                     |                                  |                                            | NTRACT NO. 76H29               |
|                                         | PLOT DATE = 7/23/2014        | DATE -     | REVISED - |                              | SCALE:                              | SHEET NO. OF SHEETS STA. TO STA. | FED. ROAD DIST. NO. ILLINOIS FED. AID PROJ | JECT                           |