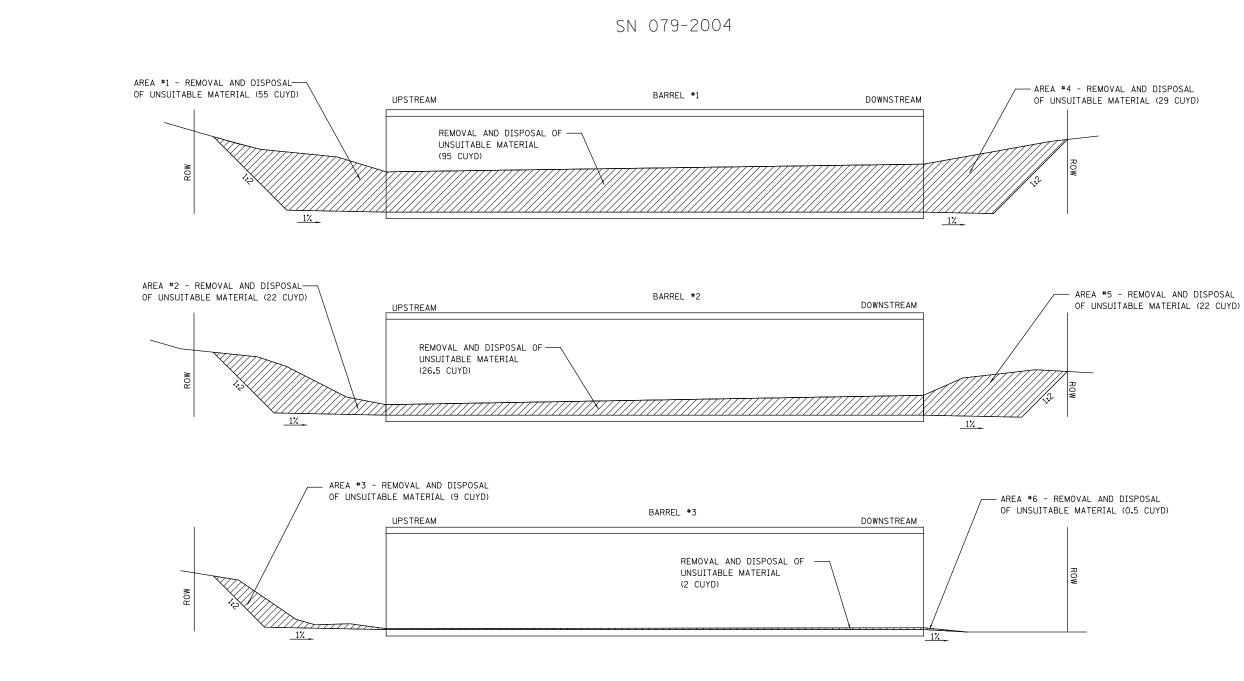

DOWNSTREAM END (LOOKING UPSTREAM)

|  | SILT | ΤO | ΒE | REMOVED |
|--|------|----|----|---------|
|--|------|----|----|---------|

| FILE NAME =                             | USER NAME = burnsideem       | DESIGNED - | REVISED - |                              |                                     |                                  | F.A. SECTION CO                            | UNTY TOTAL SHEET<br>SHEETS NO. |
|-----------------------------------------|------------------------------|------------|-----------|------------------------------|-------------------------------------|----------------------------------|--------------------------------------------|--------------------------------|
| c:\pw_work\pwidot\burnsideem\dØ389129\P | an sheets_enga.dgn           | DRAWN -    | REVISED -