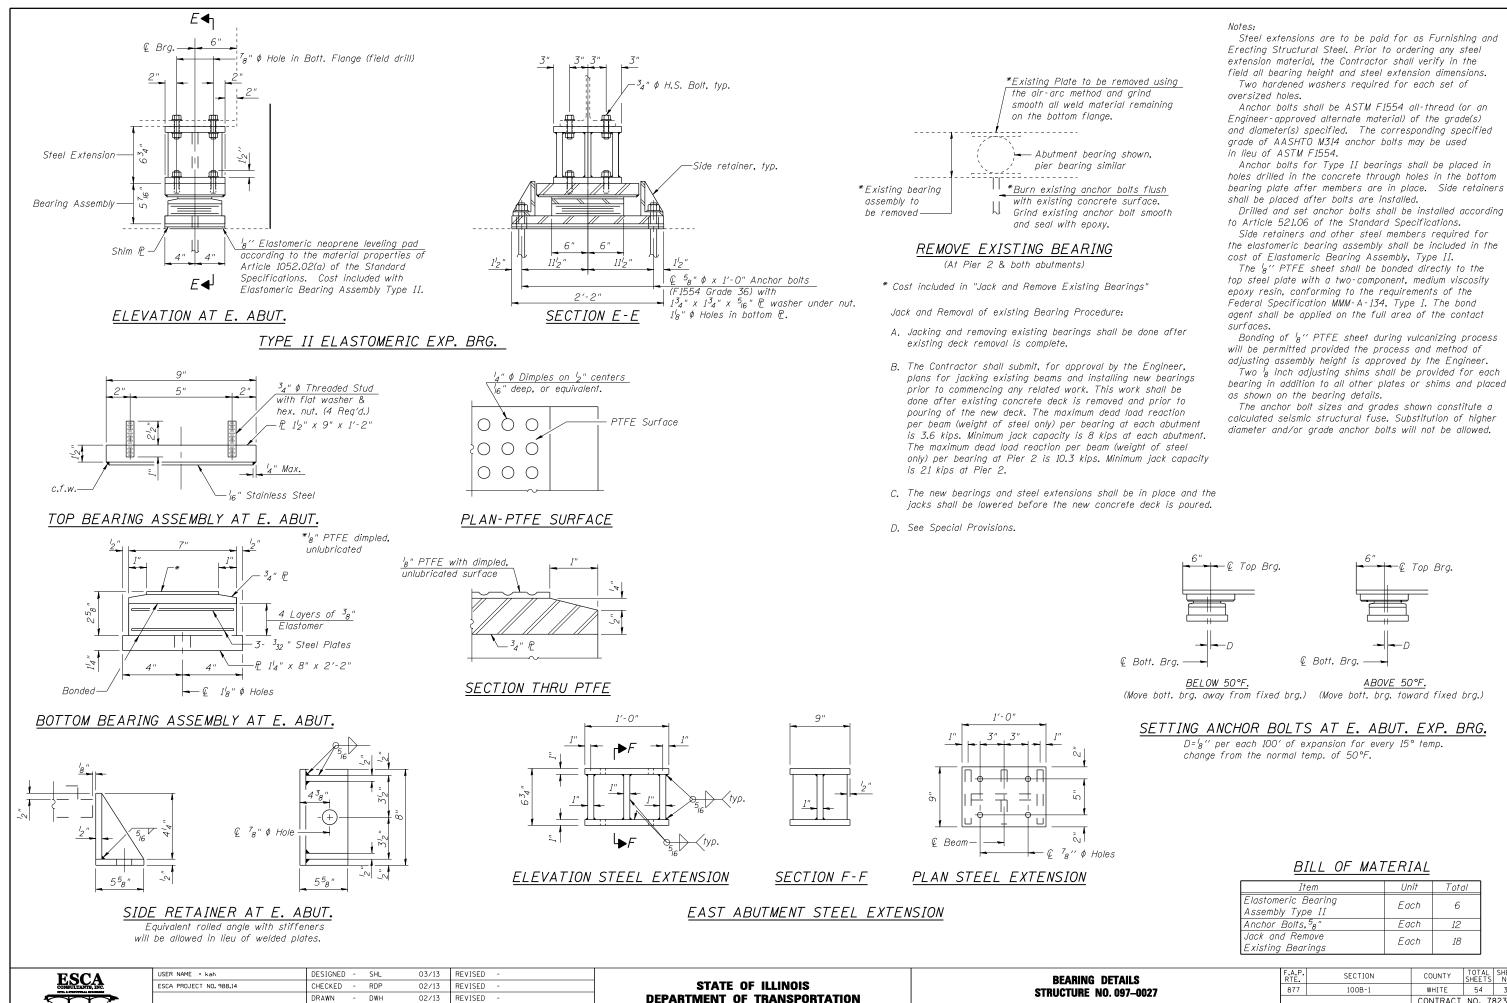

PLOT DATE = 7/3/2014

8:39:37 AM CHECKED - SHL

REVISED

05/13

SHEET NO. 15 OF

Steel extensions are to be paid for as Furnishing and Erecting Structural Steel. Prior to ordering any steel extension material, the Contractor shall verify in the field all bearing height and steel extension dimensions. Two hardened washers required for each set of

Anchor bolts shall be ASTM F1554 all-thread (or an Engineer-approved alternate material) of the grade(s) and diameter(s) specified. The corresponding specified grade of AASHTO M314 anchor bolts may be used

Anchor bolts for Type II bearings shall be placed in holes drilled in the concrete through holes in the bottom bearing plate after members are in place. Side retainers

the elastomeric bearing assembly shall be included in the

top steel plate with a two-component, medium viscosity epoxy resin, conforming to the requirements of the Federal Specification MMM-A-134, Type I. The bond agent shall be applied on the full area of the contact

will be permitted provided the process and method of adjusting assembly height is approved by the Engineer. Two  $I_{B}$  inch adjusting shims shall be provided for each

The anchor bolt sizes and grades shown constitute a calculated seismic structural fuse. Substitution of higher

| Item                                    | Unit | Total |
|-----------------------------------------|------|-------|
| Elastomeric Bearing<br>Assembly Type II | Each | 6     |
| Anchor Bolts, 58"                       | Each | 12    |
| Jack and Remove<br>Existing Bearings    | Each | 18    |