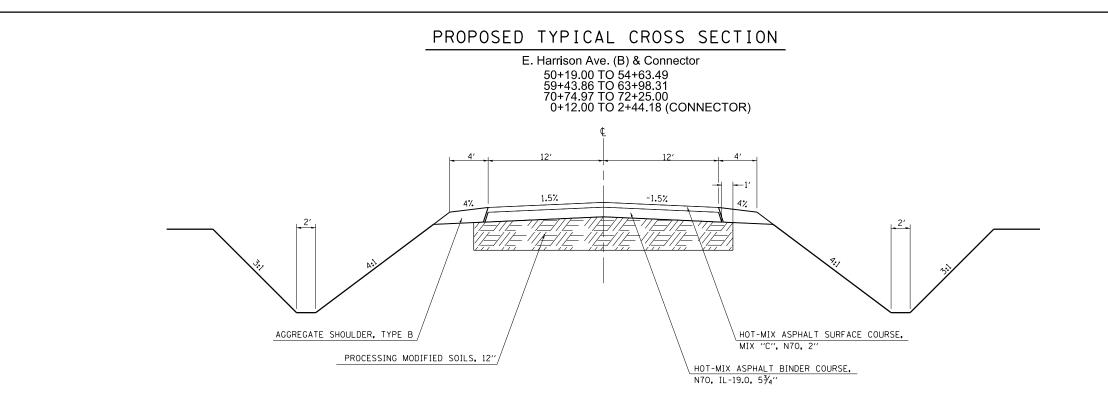

NOTE: NOT DRAWN TO SCALE



PROCESSING MODIFIED SOILS, 12"

## PROPOSED TYPICAL CROSS SECTION

E. Harrison Ave. (B) 54+63.49 TO 59+43.86



NOTE: NOT DRAWN TO SCALE



PROCESSING MODIFIED SOILS, 12"

| FILE NAME =                             | USER NAME = steffenmk         | DESIGNED - | REVISED - |                              |                               | PROPOSED TYPICAL CROSS SECTIONS   | F.A.P. | SECTION | COUNTY     | TOTAL SHEET |
|-----------------------------------------|-------------------------------|------------|-----------|------------------------------|-------------------------------|-----------------------------------|--------|---------|------------|-------------|
| c:\pw_work\pwidot\steffenmk\d0158776\D7 | 74423-sht-typicals.dgn        | DRAWN -    | REVISED - | STATE