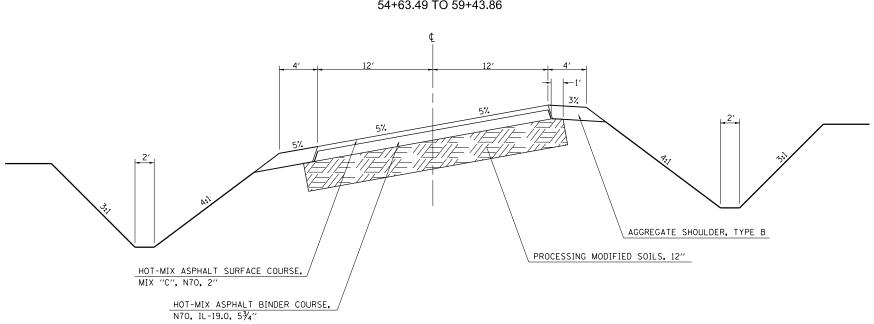

## PROPOSED TYPICAL CROSS SECTION

E. Harrison Ave. (B) 54+63.49 TO 59+43.86

NOTE: NOT DRAWN TO SCALE

PROCESSING MODIFIED SOILS, 12"

| FILE NAME =                             | USER NAME = steffenmk         | DESIGNED - | REVISED - |                              |                               | PROPOSED TYPICAL CROSS SECTIONS   | F.A.P. | SECTION | COUNTY     | TOTAL SHEET |
|-----------------------------------------|-------------------------------|------------|-----------|------------------------------|-------------------------------|-----------------------------------|--------|---------|------------|-------------|
| c:\pw_work\pwidot\steffenmk\d0158776\D7 | 74423-sht-typicals.dgn        | DRAWN -    | REVISED - | STATE OF ILLINOIS            | THOUGHE THINKE GROUP SECTIONS |                                   | 91     | 5N      | Coles      | 271 18      |
|                                         | PLOT SCALE = 100.0000 ' / in. | CHECKED -  | REVISED - | DEPARTMENT OF TRANSPORTATION |                               |                                   |        |         | CONTRACT   | T NO. 74423 |
|                                         | PLOT DATE = 5/7/2014          | DATE -     | REVISED - |                              | SCALE: NA                     | SHEET 9 OF 10 SHEETS STA. TO STA. |        |         | ID PROJECT |             |