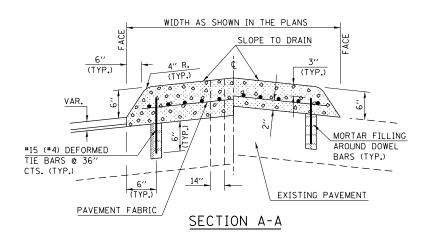

## GENERAL NOTES

- 1. THE GENERAL NOTES FOR STANDARD 606301 SHALL APPLY.
- 2. SECTION G-G SHALL BE THE SAME AS SHOWN ON STANDARD 606301.
- 3. DOWEL BARS @ 36" CTS. OR AS DIRECTED BY THE ENGINEER.
- 4. THIS WORK WILL BE PAID FOR AT THE CONTRACT UNIT PRICE PER SQ FOOT FOR CONCRETE MEDIAN, TYPE SM-6 (SM-15) (DOWELED), INCLUDING THE COST OF FURNISHING AND INSTALLING THE DOWEL BARS, MORTAR FILLING, PAVEMENT FABRIC AND THE REMOVAL AND DISPOSAL OF THE EXISTING PAVEMENT FOR THE 14" x 14" OPENING, IF REQUIRED, AND NO ADDITIONAL COMPENSATION WILL BE ALLOWED.