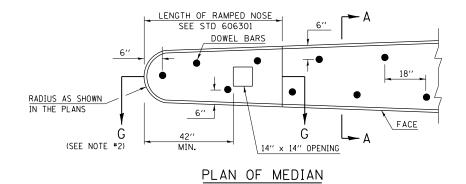

## **DETAIL OF CONCRETE MEDIAN, TYPE SM-6 (SM-15) (DOWELED)**

## GENERAL NOTES

- 1. THE GENERAL NOTES FOR STANDARD 606301 SHALL APPLY.
- 2. SECTION G-G SHALL BE THE SAME AS SHOWN ON STANDARD 606301.
- 3. DOWEL BARS @ 36" CTS. OR AS DIRECTED BY THE ENGINEER.
- 4. THIS WORK WILL BE PAID FOR AT THE CONTRACT UNIT PRICE PER SQ FOOT FOR CONCRETE MEDIAN, TYPE SM-6 (SM-15) (DOWELED), INCLUDING THE COST OF FURNISHING AND INSTALLING THE DOWEL BARS, MORTAR FILLING, PAVEMENT FABRIC AND THE REMOVAL AND DISPOSAL OF THE EXISTING PAVEMENT FOR THE 14" x 14" OPENING, IF REQUIRED, AND NO ADDITIONAL COMPENSATION WILL BE ALLOWED.