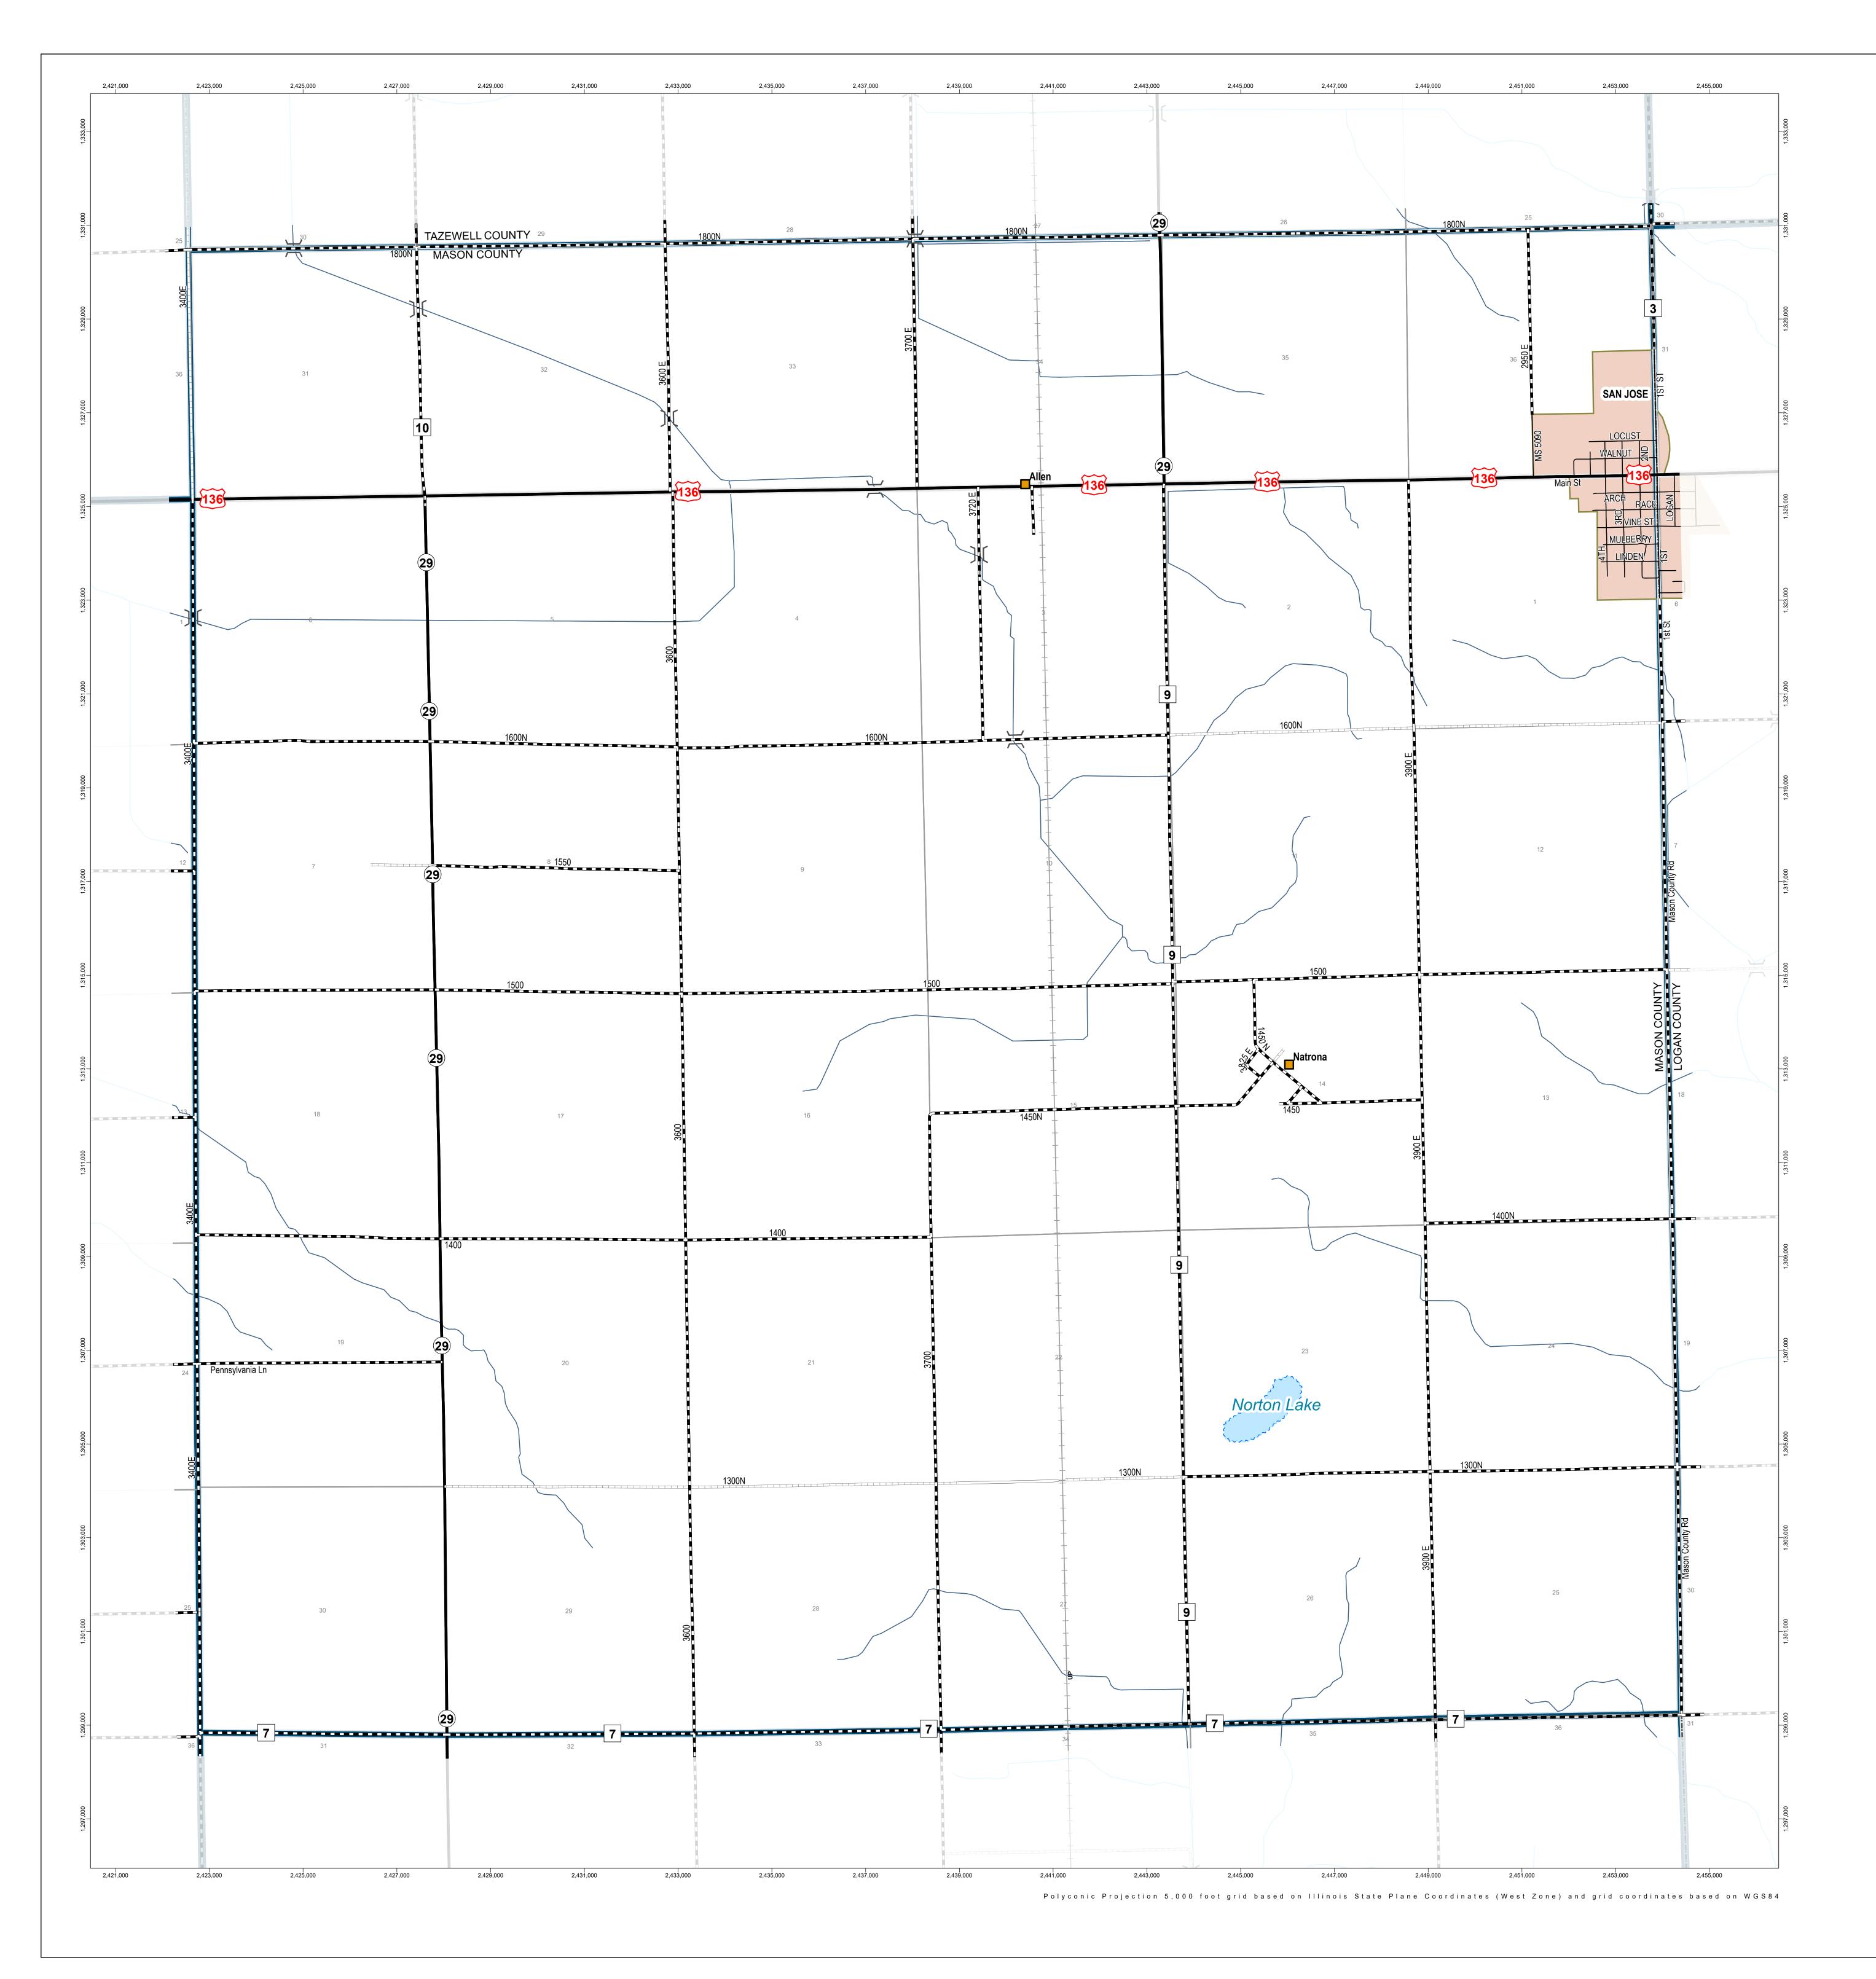

## **GENERAL HIGHWAY MAP**

## Allen Grove Township Mason County

## **ILLINOIS**

ILLINOIS DEPARTMENT OF TRANSPORTATION
OFFICE OF PLANNING AND PROGRAMMING

IN COOPERATION WITH U.S. DEPARTMENT OF TRANSPORTATION FEDERAL HIGHWAY ADMINISTRATION

Incorporated City / Town / Village

] [ Structure

55 36 26 Interstate, US, State Route

3 County Highway Route

Unincorporated Town

Paved (Undivided)

Bituminous (High Type) Bituminous (Low Type)

Gravel and Stone Soil Surface

—— All Other Roads

├── Railroad

State Boundary

County Boundary Towns Boundary

Meridian Baseline Section Line

Civil Township or Road District

Survey Township

- Illinois Department of Transportation Illinois State Tollway Authority
- Illinois Department of Natural Resources Illinois Commerce Commission Illinois Department of Revenue
- Illinois State Geological Survey Illinois State Police
- United States Department of Agriculture United State Department of Transportation United States Geological Survey