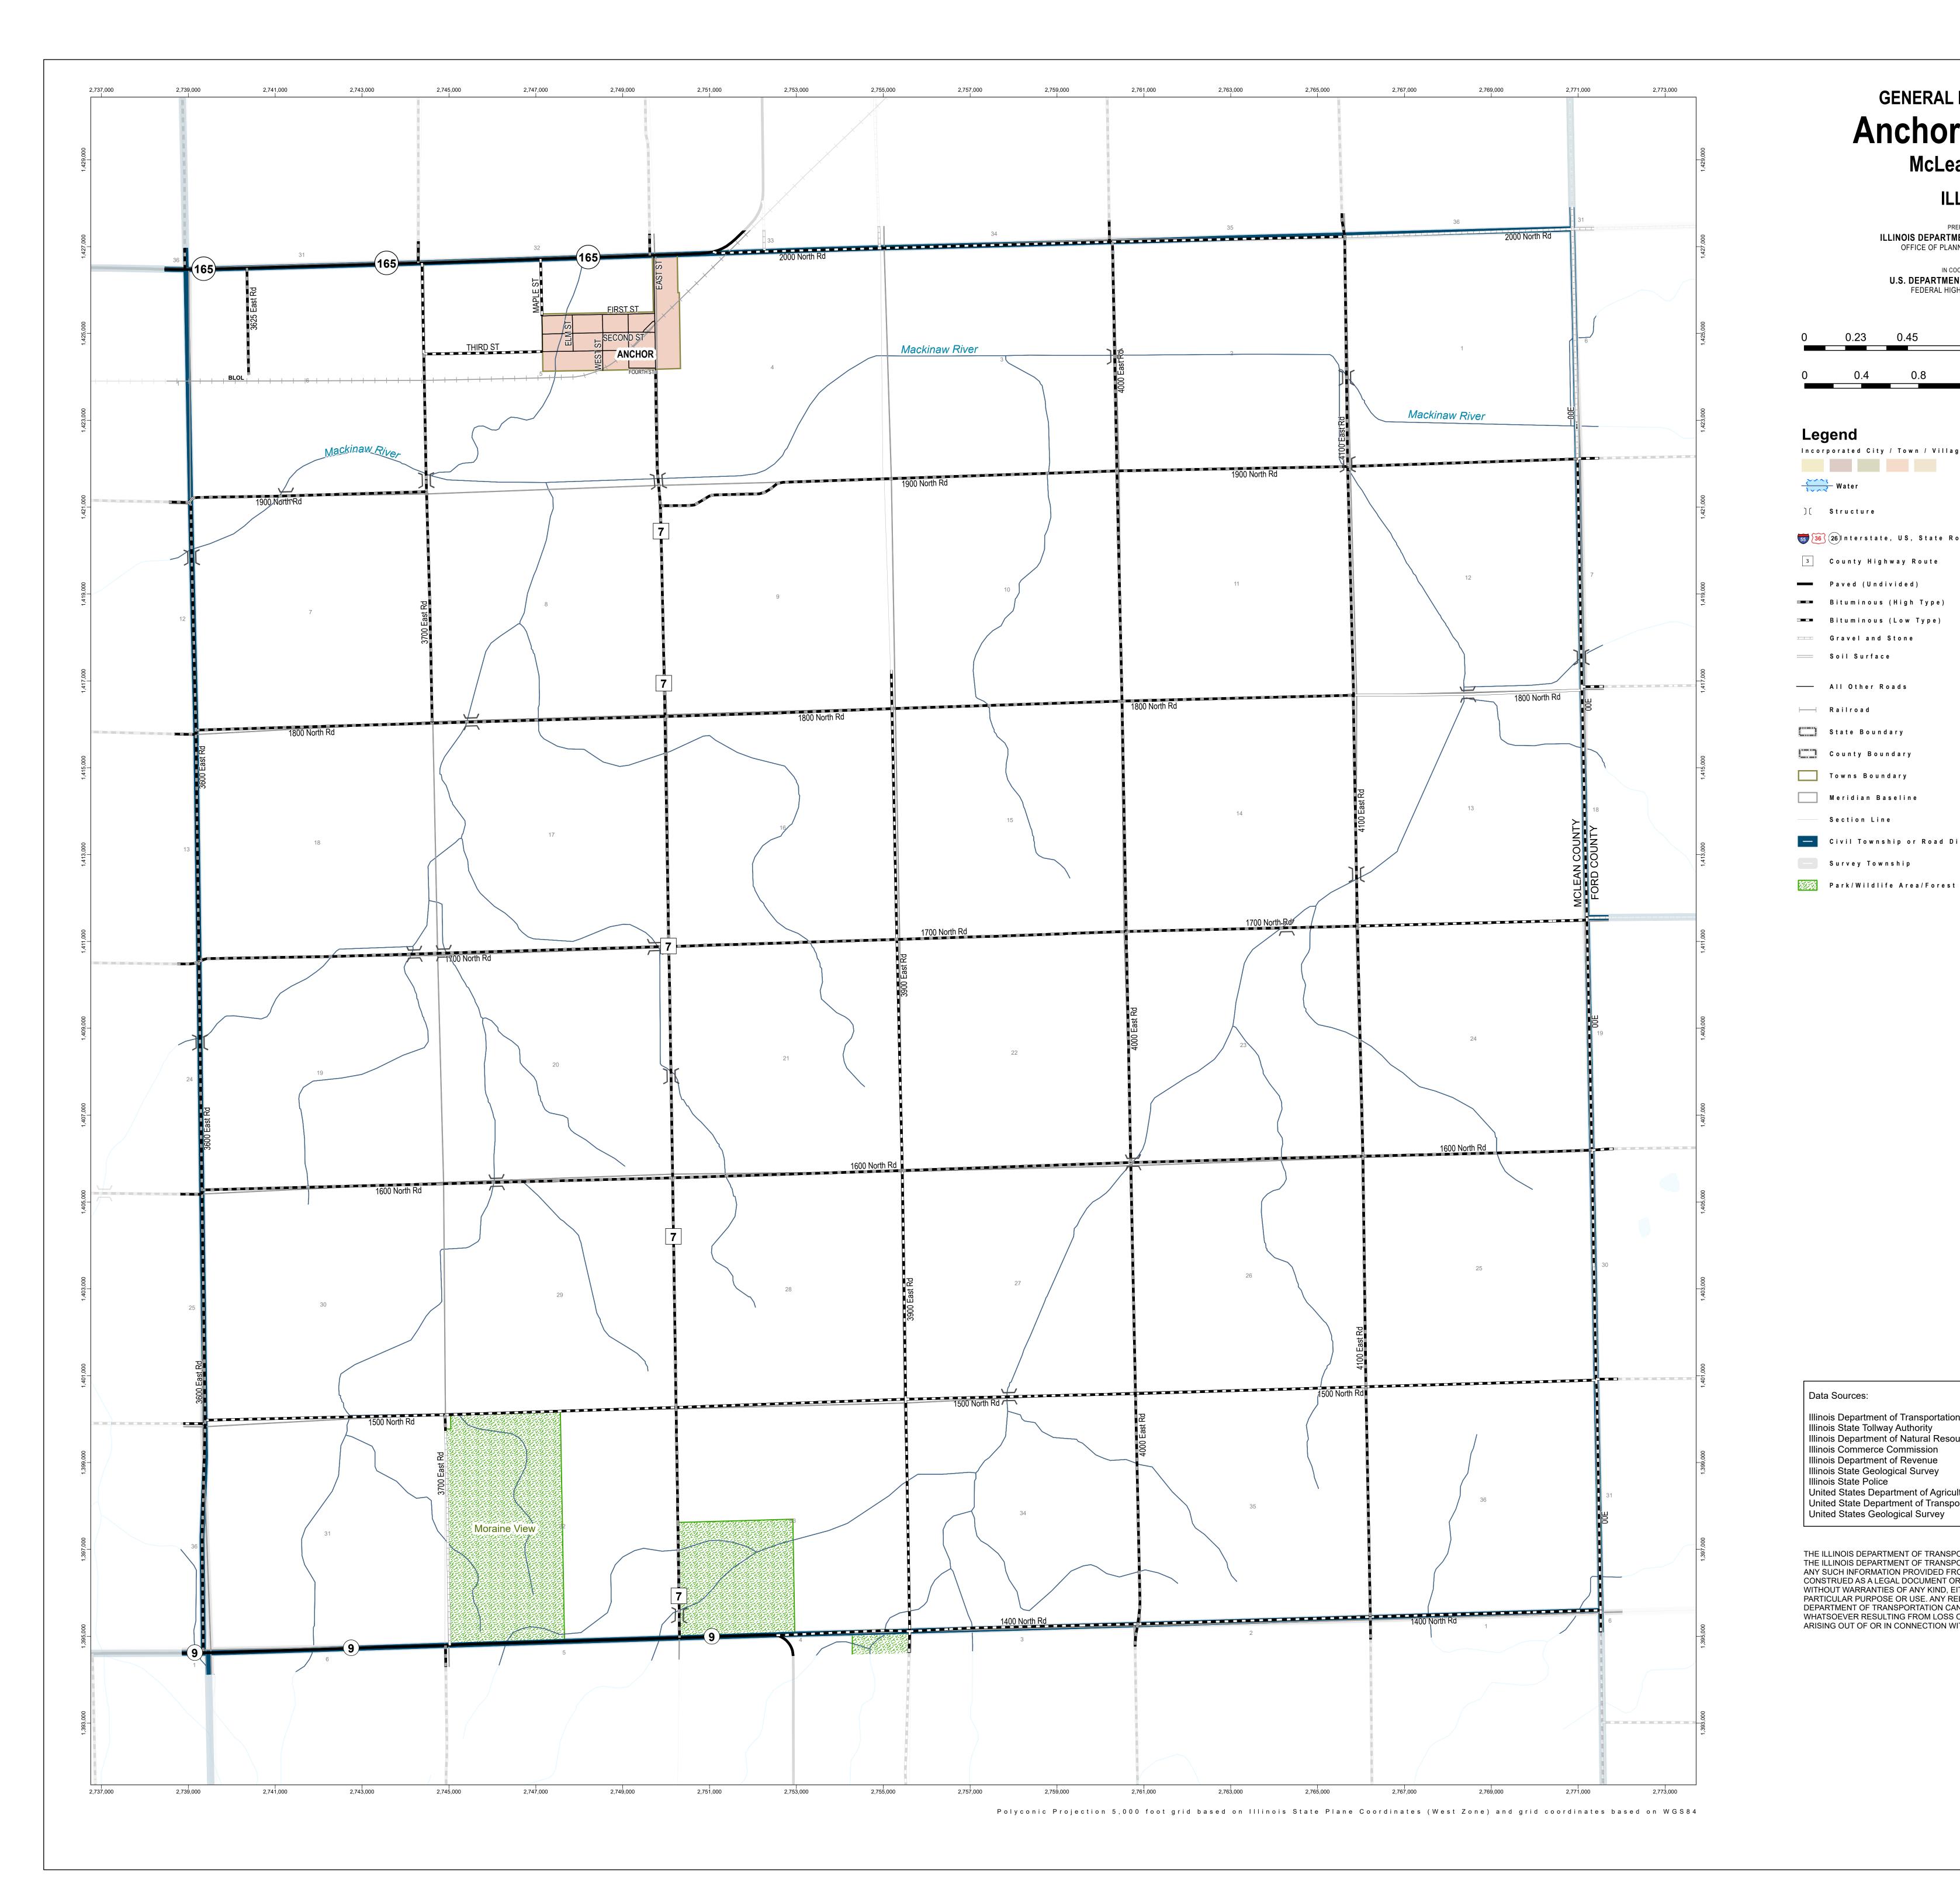

### **GENERAL HIGHWAY MAP**

# Anchor Township McLean County

### **ILLINOIS**

PREPARED BY THE ILLINOIS DEPARTMENT OF TRANSPORTATION
OFFICE OF PLANNING AND PROGRAMMING

IN COOPERATION WITH U.S. DEPARTMENT OF TRANSPORTATION FEDERAL HIGHWAY ADMINISTRATION

## Legend

] [ Structure

55 36 26 Interstate, US, State Route

3 County Highway Route

Paved (Undivided) Bituminous (High Type)

Bituminous (Low Type)

Gravel and Stone

— All Other Roads

State Boundary

County Boundary

Towns Boundary

Meridian Baseline

Section Line

Civil Township or Road District

Survey Township