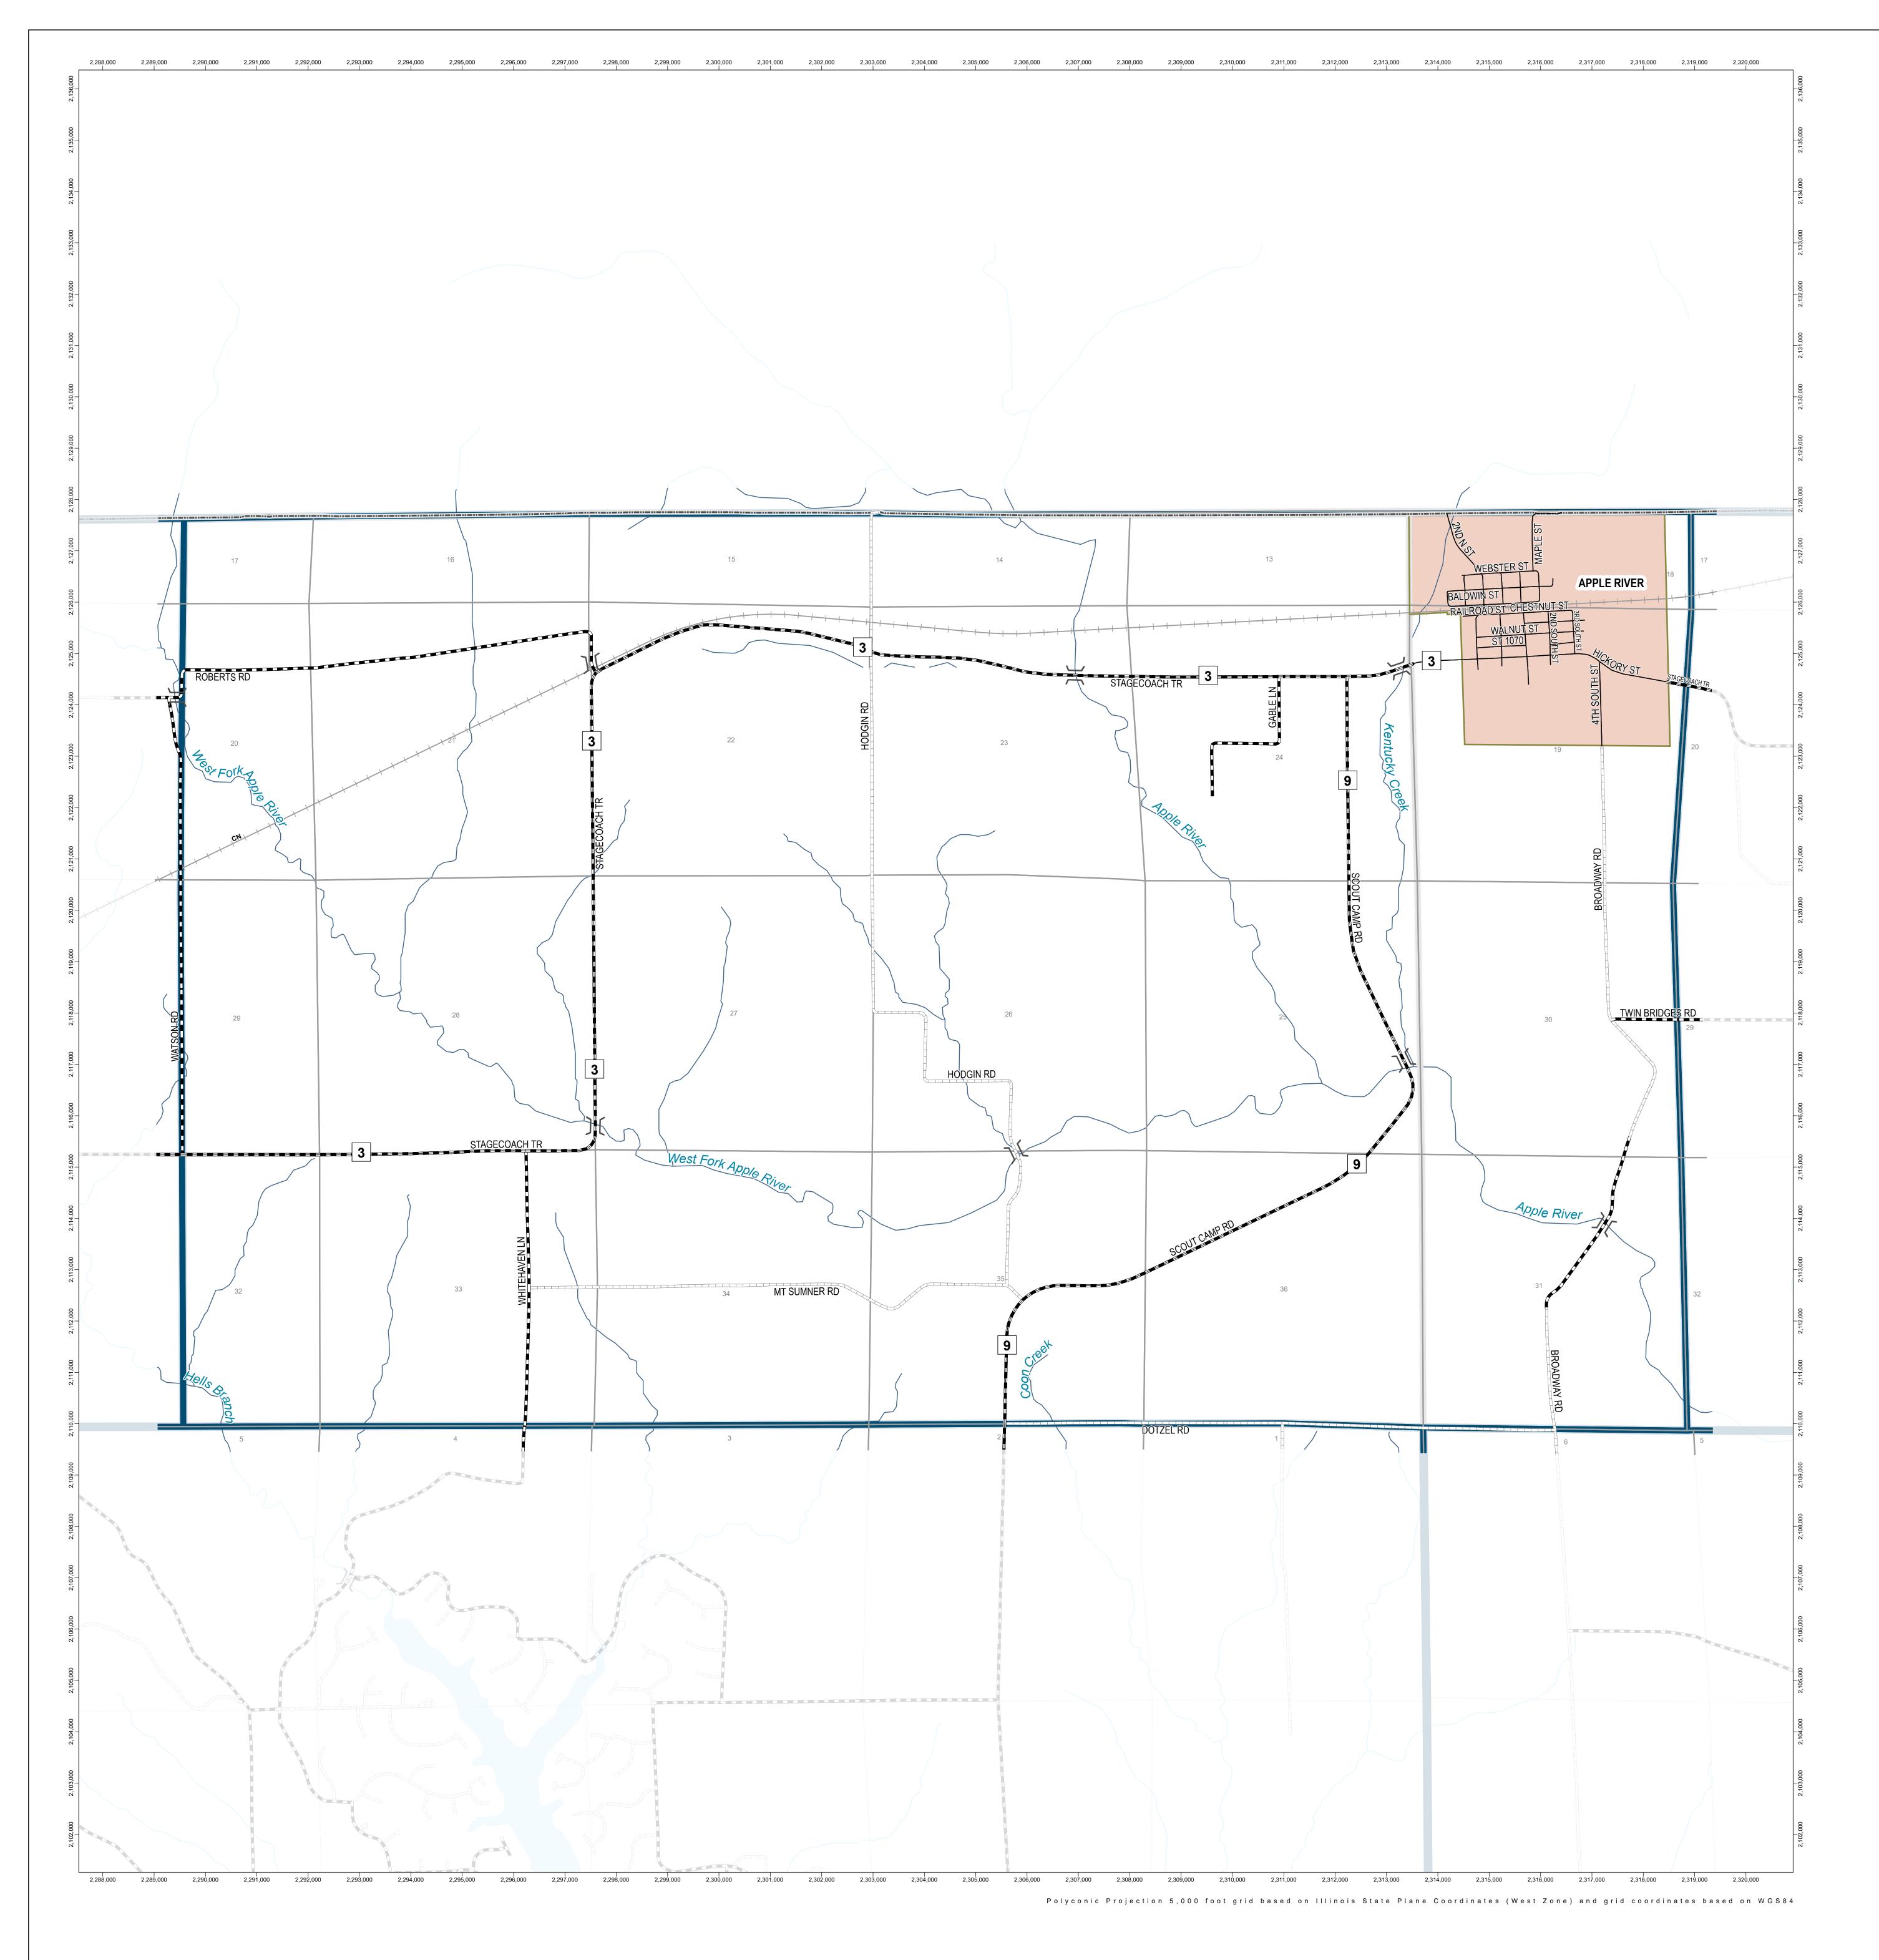

**GENERAL HIGHWAY MAP** 

## Apple River Township Jo Daviess County

**ILLINOIS** 

PREPARED BY THE ILLINOIS DEPARTMENT OF TRANSPORTATION
OFFICE OF PLANNING AND PROGRAMMING

IN COOPERATION WITH U.S. DEPARTMENT OF TRANSPORTATION FEDERAL HIGHWAY ADMINISTRATION