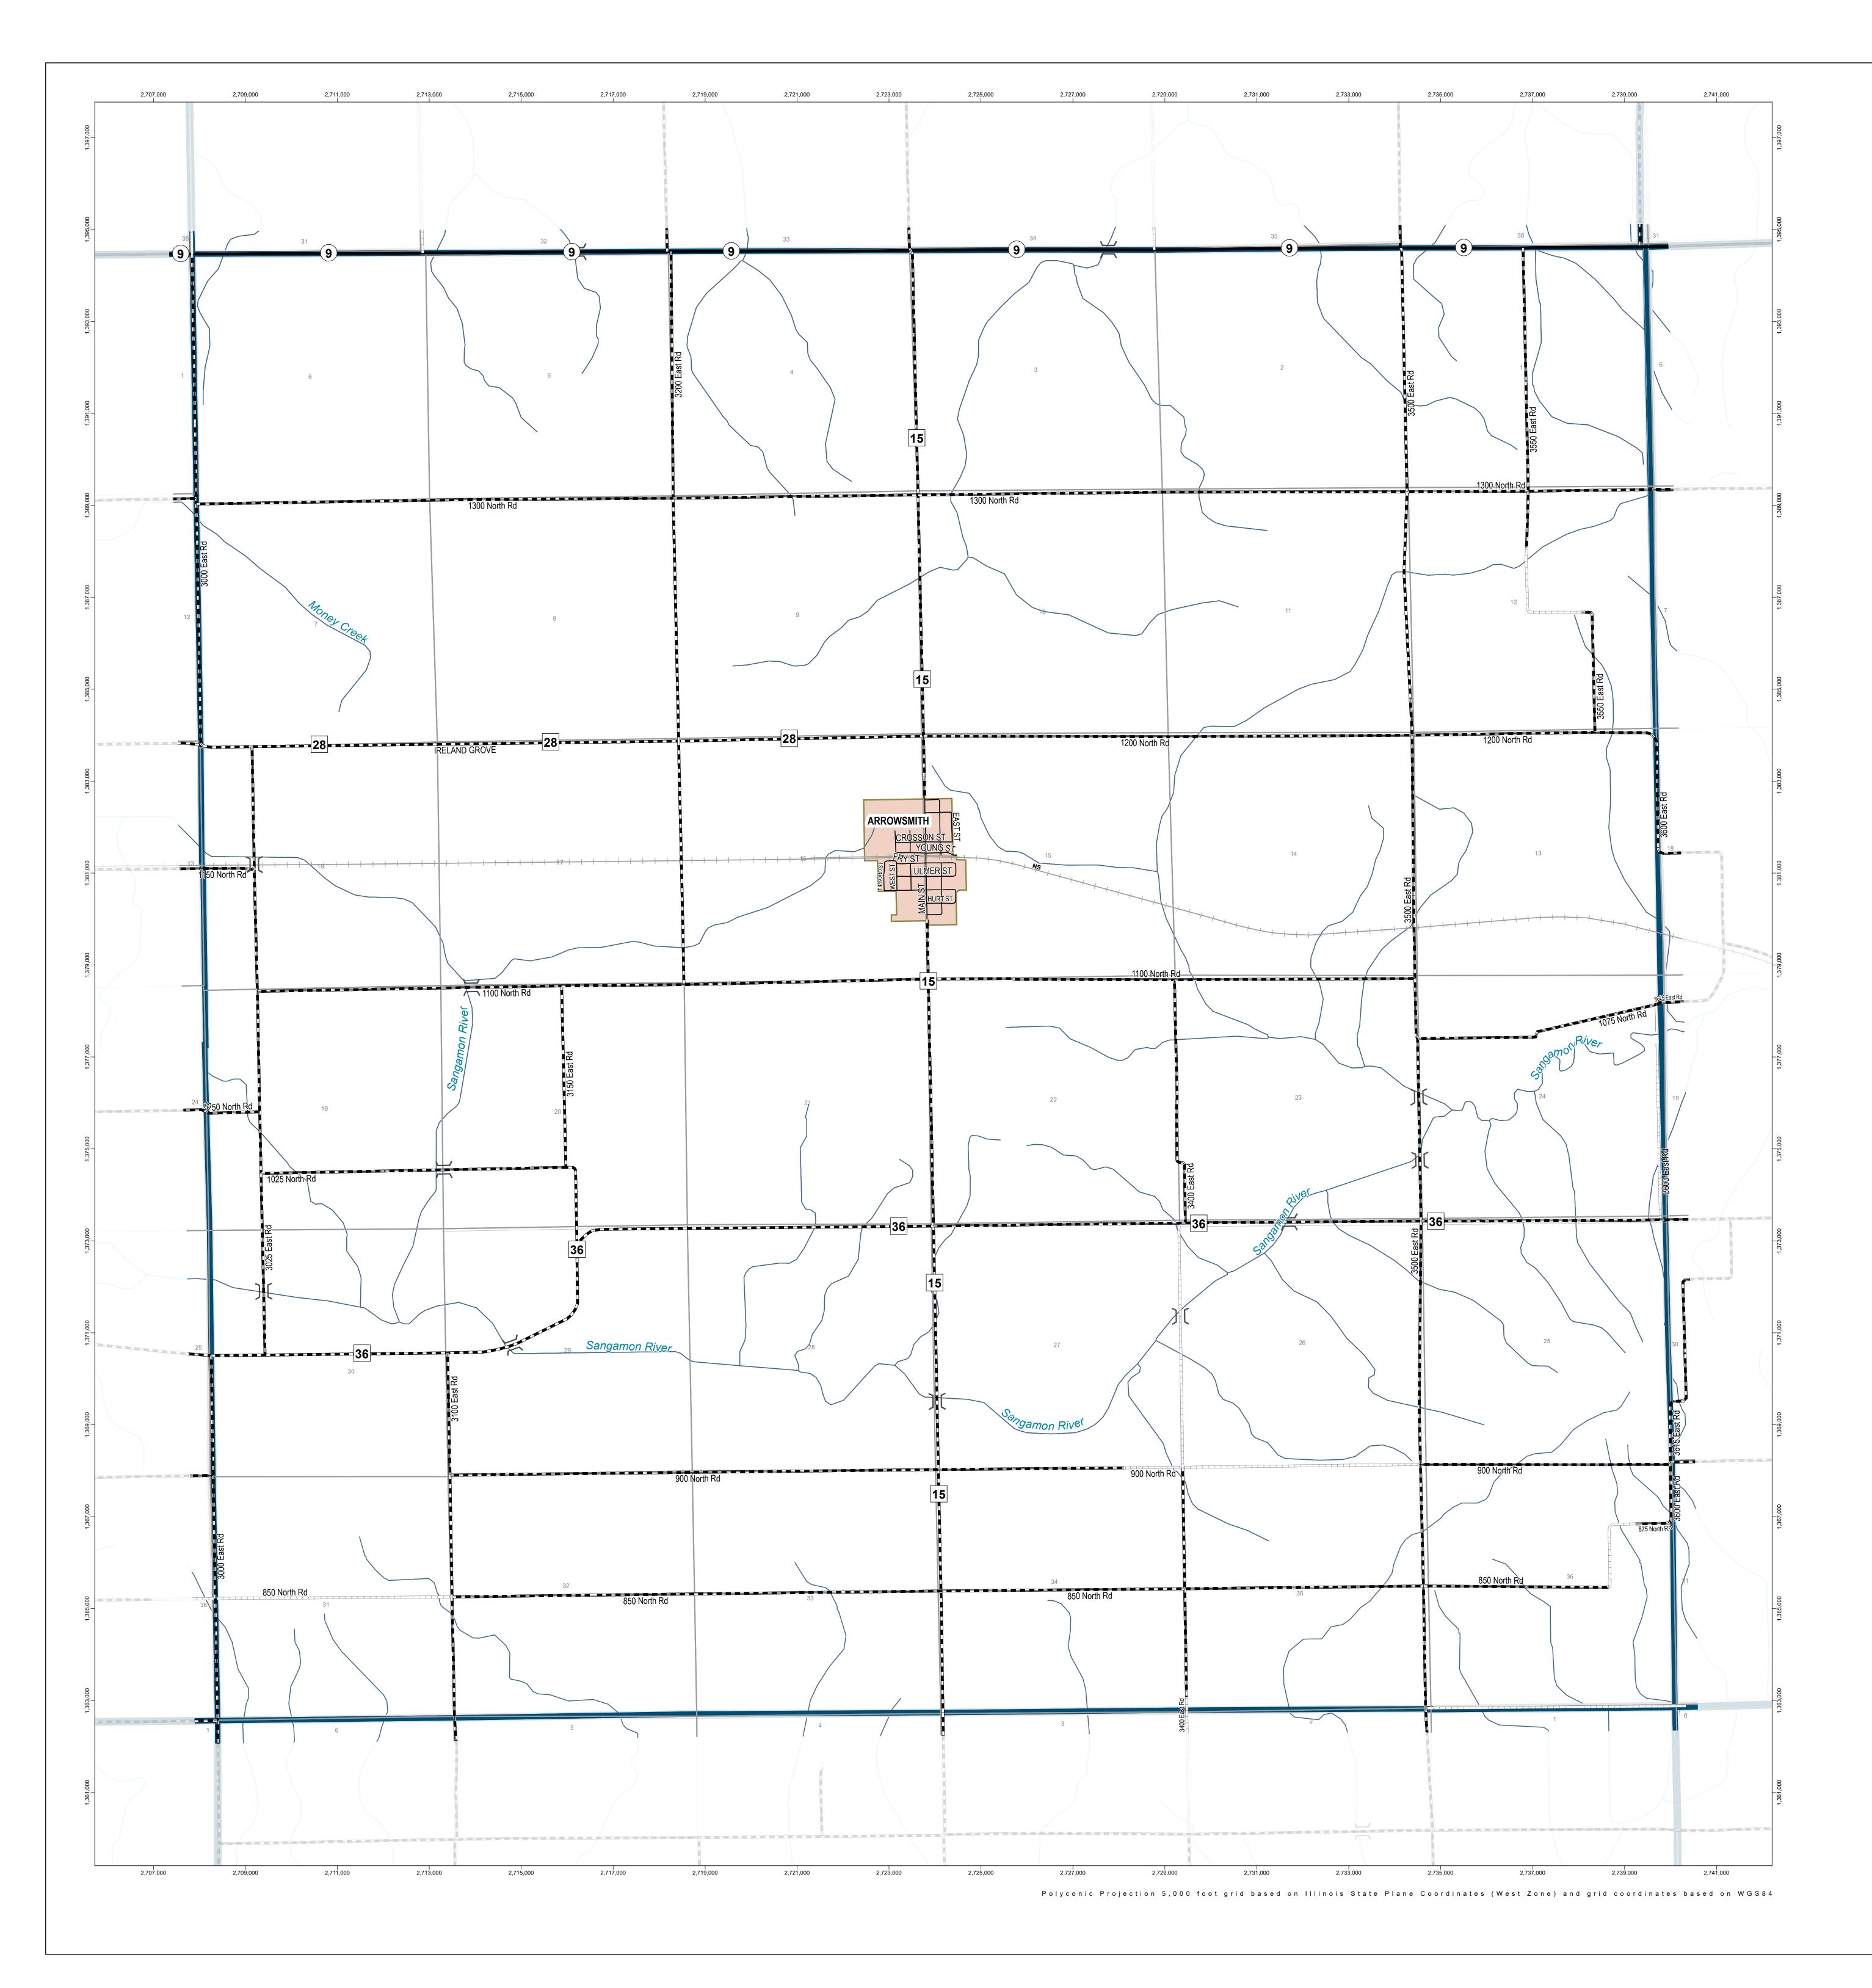

## **GENERAL HIGHWAY MAP** Arrowsmith Township McLean County ILLINOIS

PREPARED BY THE ILLINOIS DEPARTMENT OF TRANSPORTATION OFFICE OF PLANNING AND PROGRAMMING

IN COOPERATION WITH U.S. DEPARTMENT OF TRANSPORTATION FEDERAL HIGHWAY ADMINISTRATION

## Legend Incorporated City / Town / Village

| The off off area only if town if with a ge |                                 |  |  |  |
|--------------------------------------------|---------------------------------|--|--|--|
|                                            |                                 |  |  |  |
| Water                                      |                                 |  |  |  |
| )[                                         | Structure                       |  |  |  |
| 55 36 26 Interstate, US, State Route       |                                 |  |  |  |
| 3                                          | County Highway Route            |  |  |  |
| —                                          | Paved (Undivided)               |  |  |  |
|                                            | Bituminous (High Type)          |  |  |  |
|                                            | Bituminous (Low Type)           |  |  |  |
|                                            | Gravel and Stone                |  |  |  |
|                                            | Soil Surface                    |  |  |  |
|                                            |                                 |  |  |  |
|                                            | All Other Roads                 |  |  |  |
|                                            | Railroad                        |  |  |  |
|                                            | State Boundary                  |  |  |  |
|                                            | County Boundary                 |  |  |  |
|                                            | Towns Boundary                  |  |  |  |
|                                            | Meridian Baseline               |  |  |  |
|                                            | Section Line                    |  |  |  |
|                                            | Civil Township or Road District |  |  |  |
|                                            | Survey Township                 |  |  |  |

## Data Sources:

- Illinois Department of Transportation Illinois State Tollway Authority
- Illinois Department of Natural Resources
- Illinois Commerce Commission Illinois Department of Revenue
- Illinois State Geological Survey Illinois State Police
- United States Department of Agriculture United State Department of Transportation
- United States Geological Survey