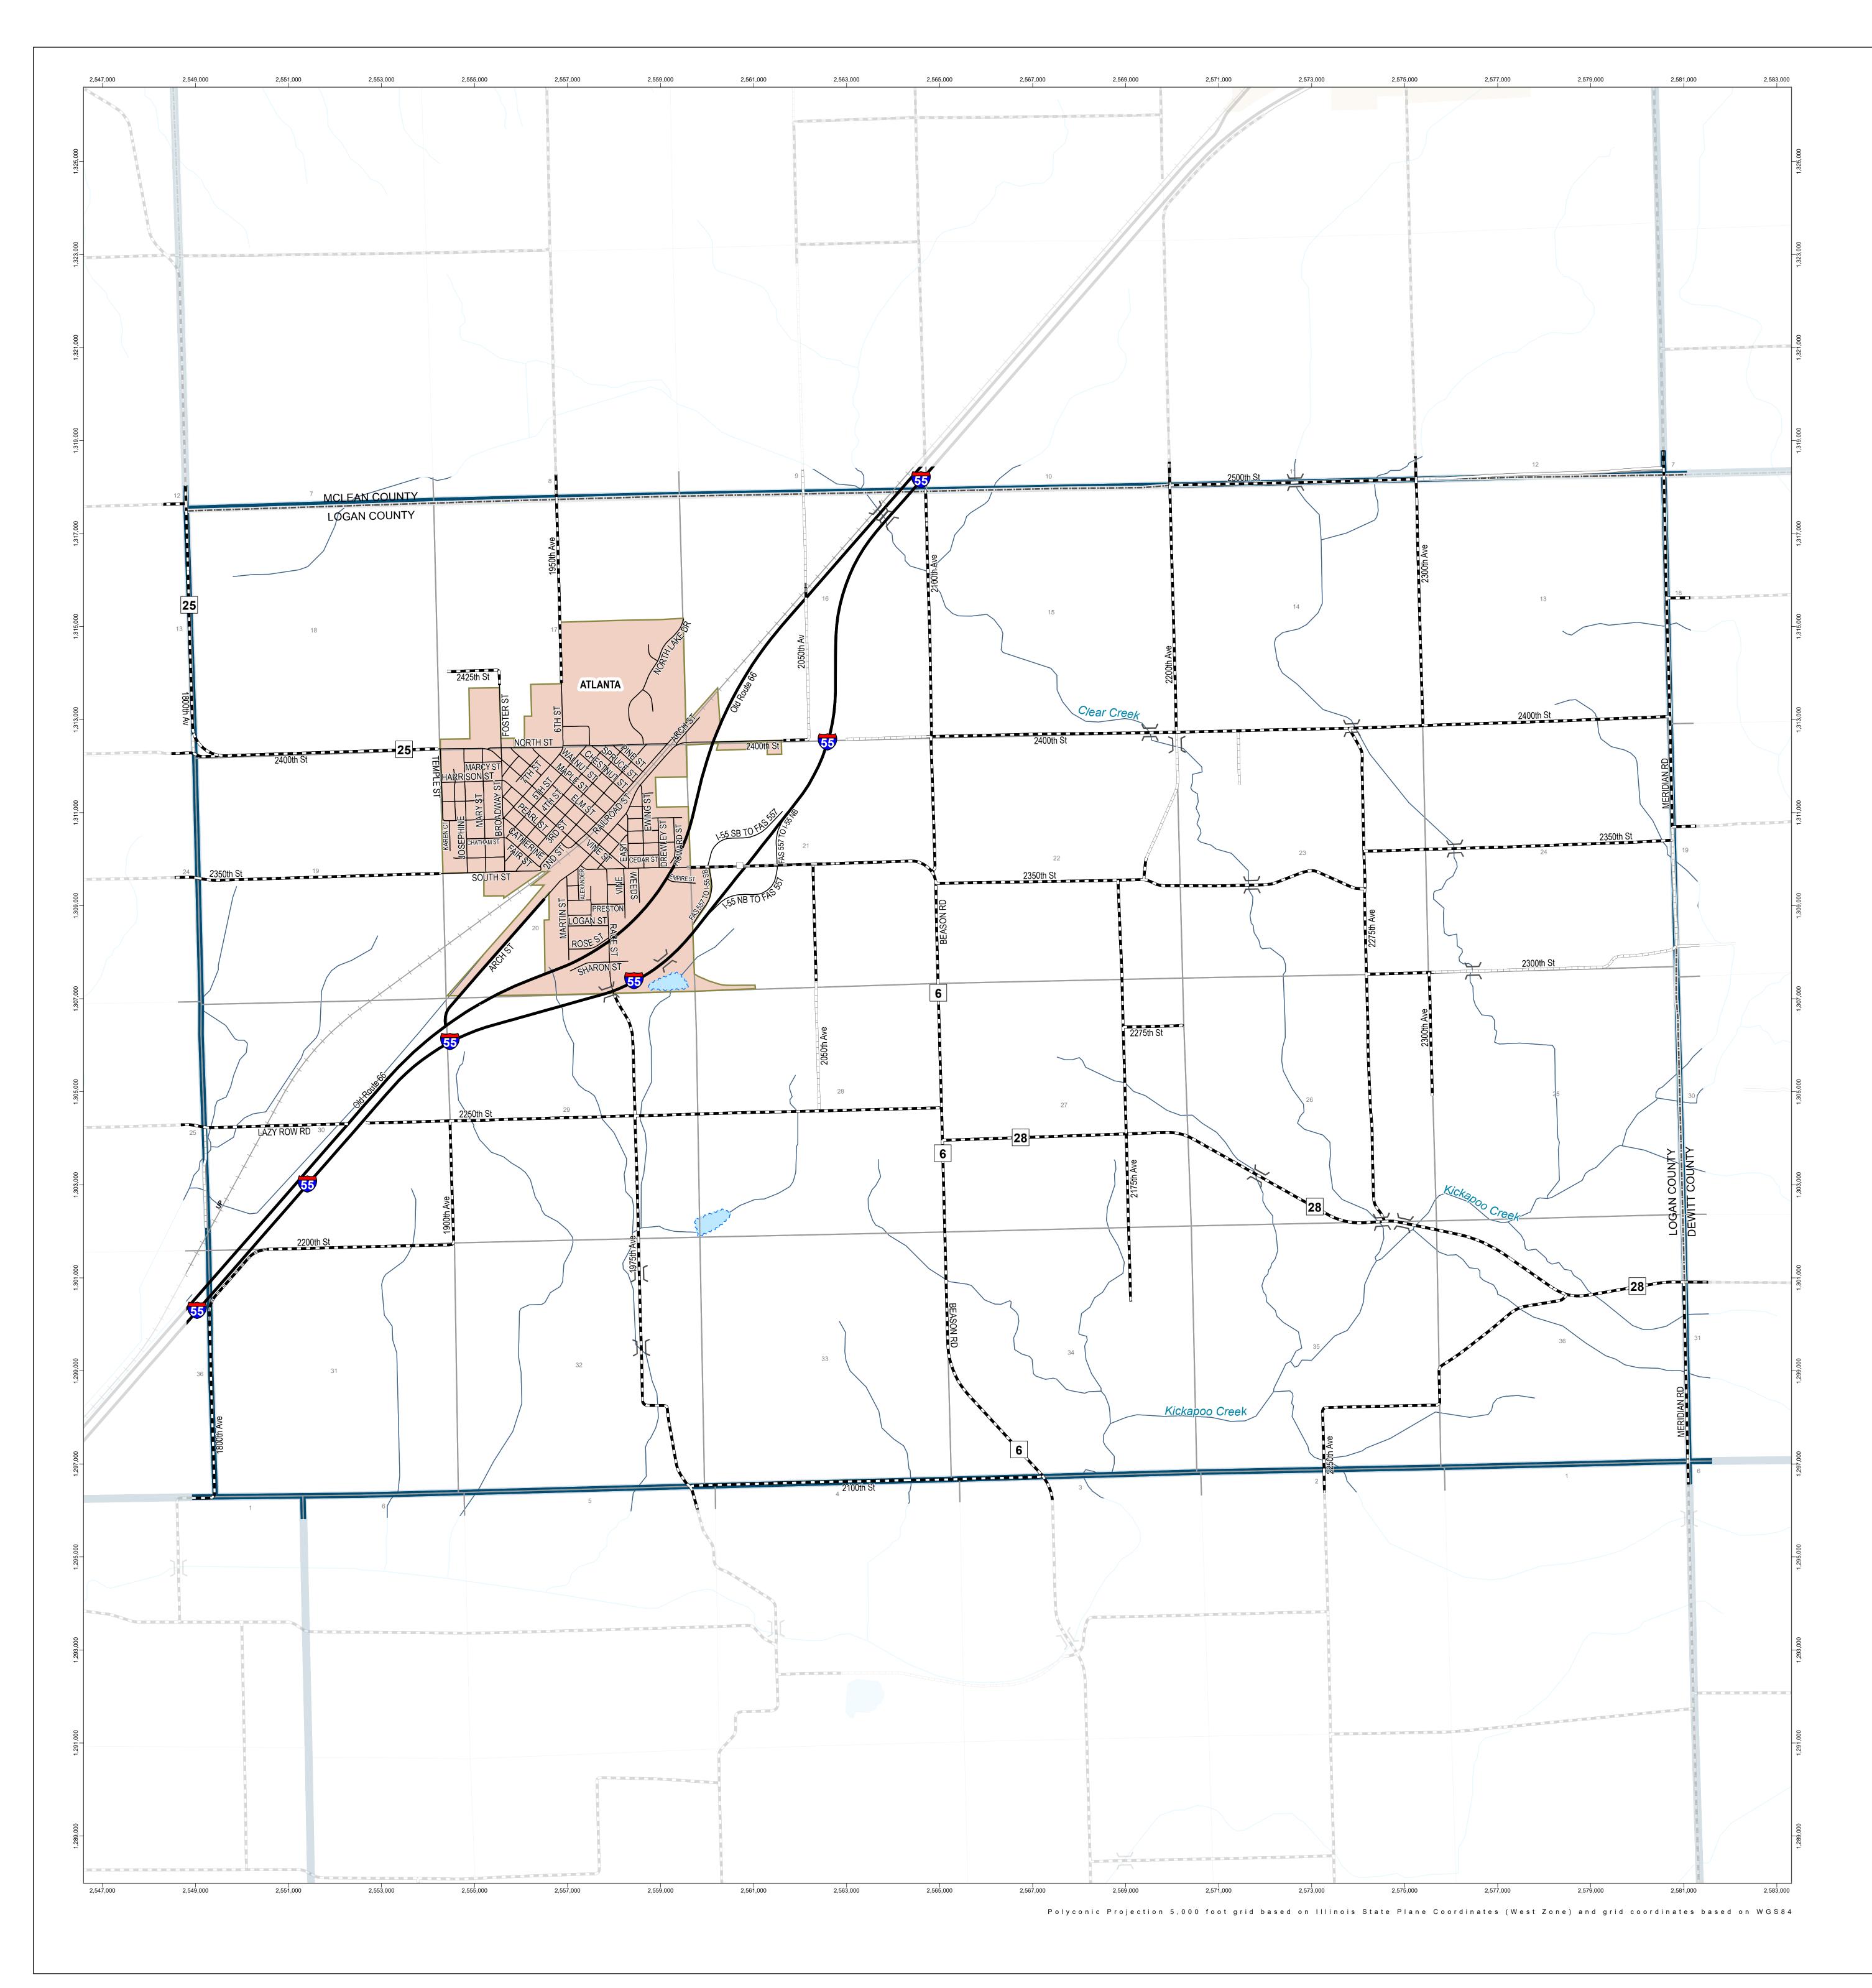

## **GENERAL HIGHWAY MAP**

## Atlanta Township Logan County

Last Revised: 7/5/2023 10:49 AM

General Highway Map **Atlanta Township**, Logan County, ILLINOIS