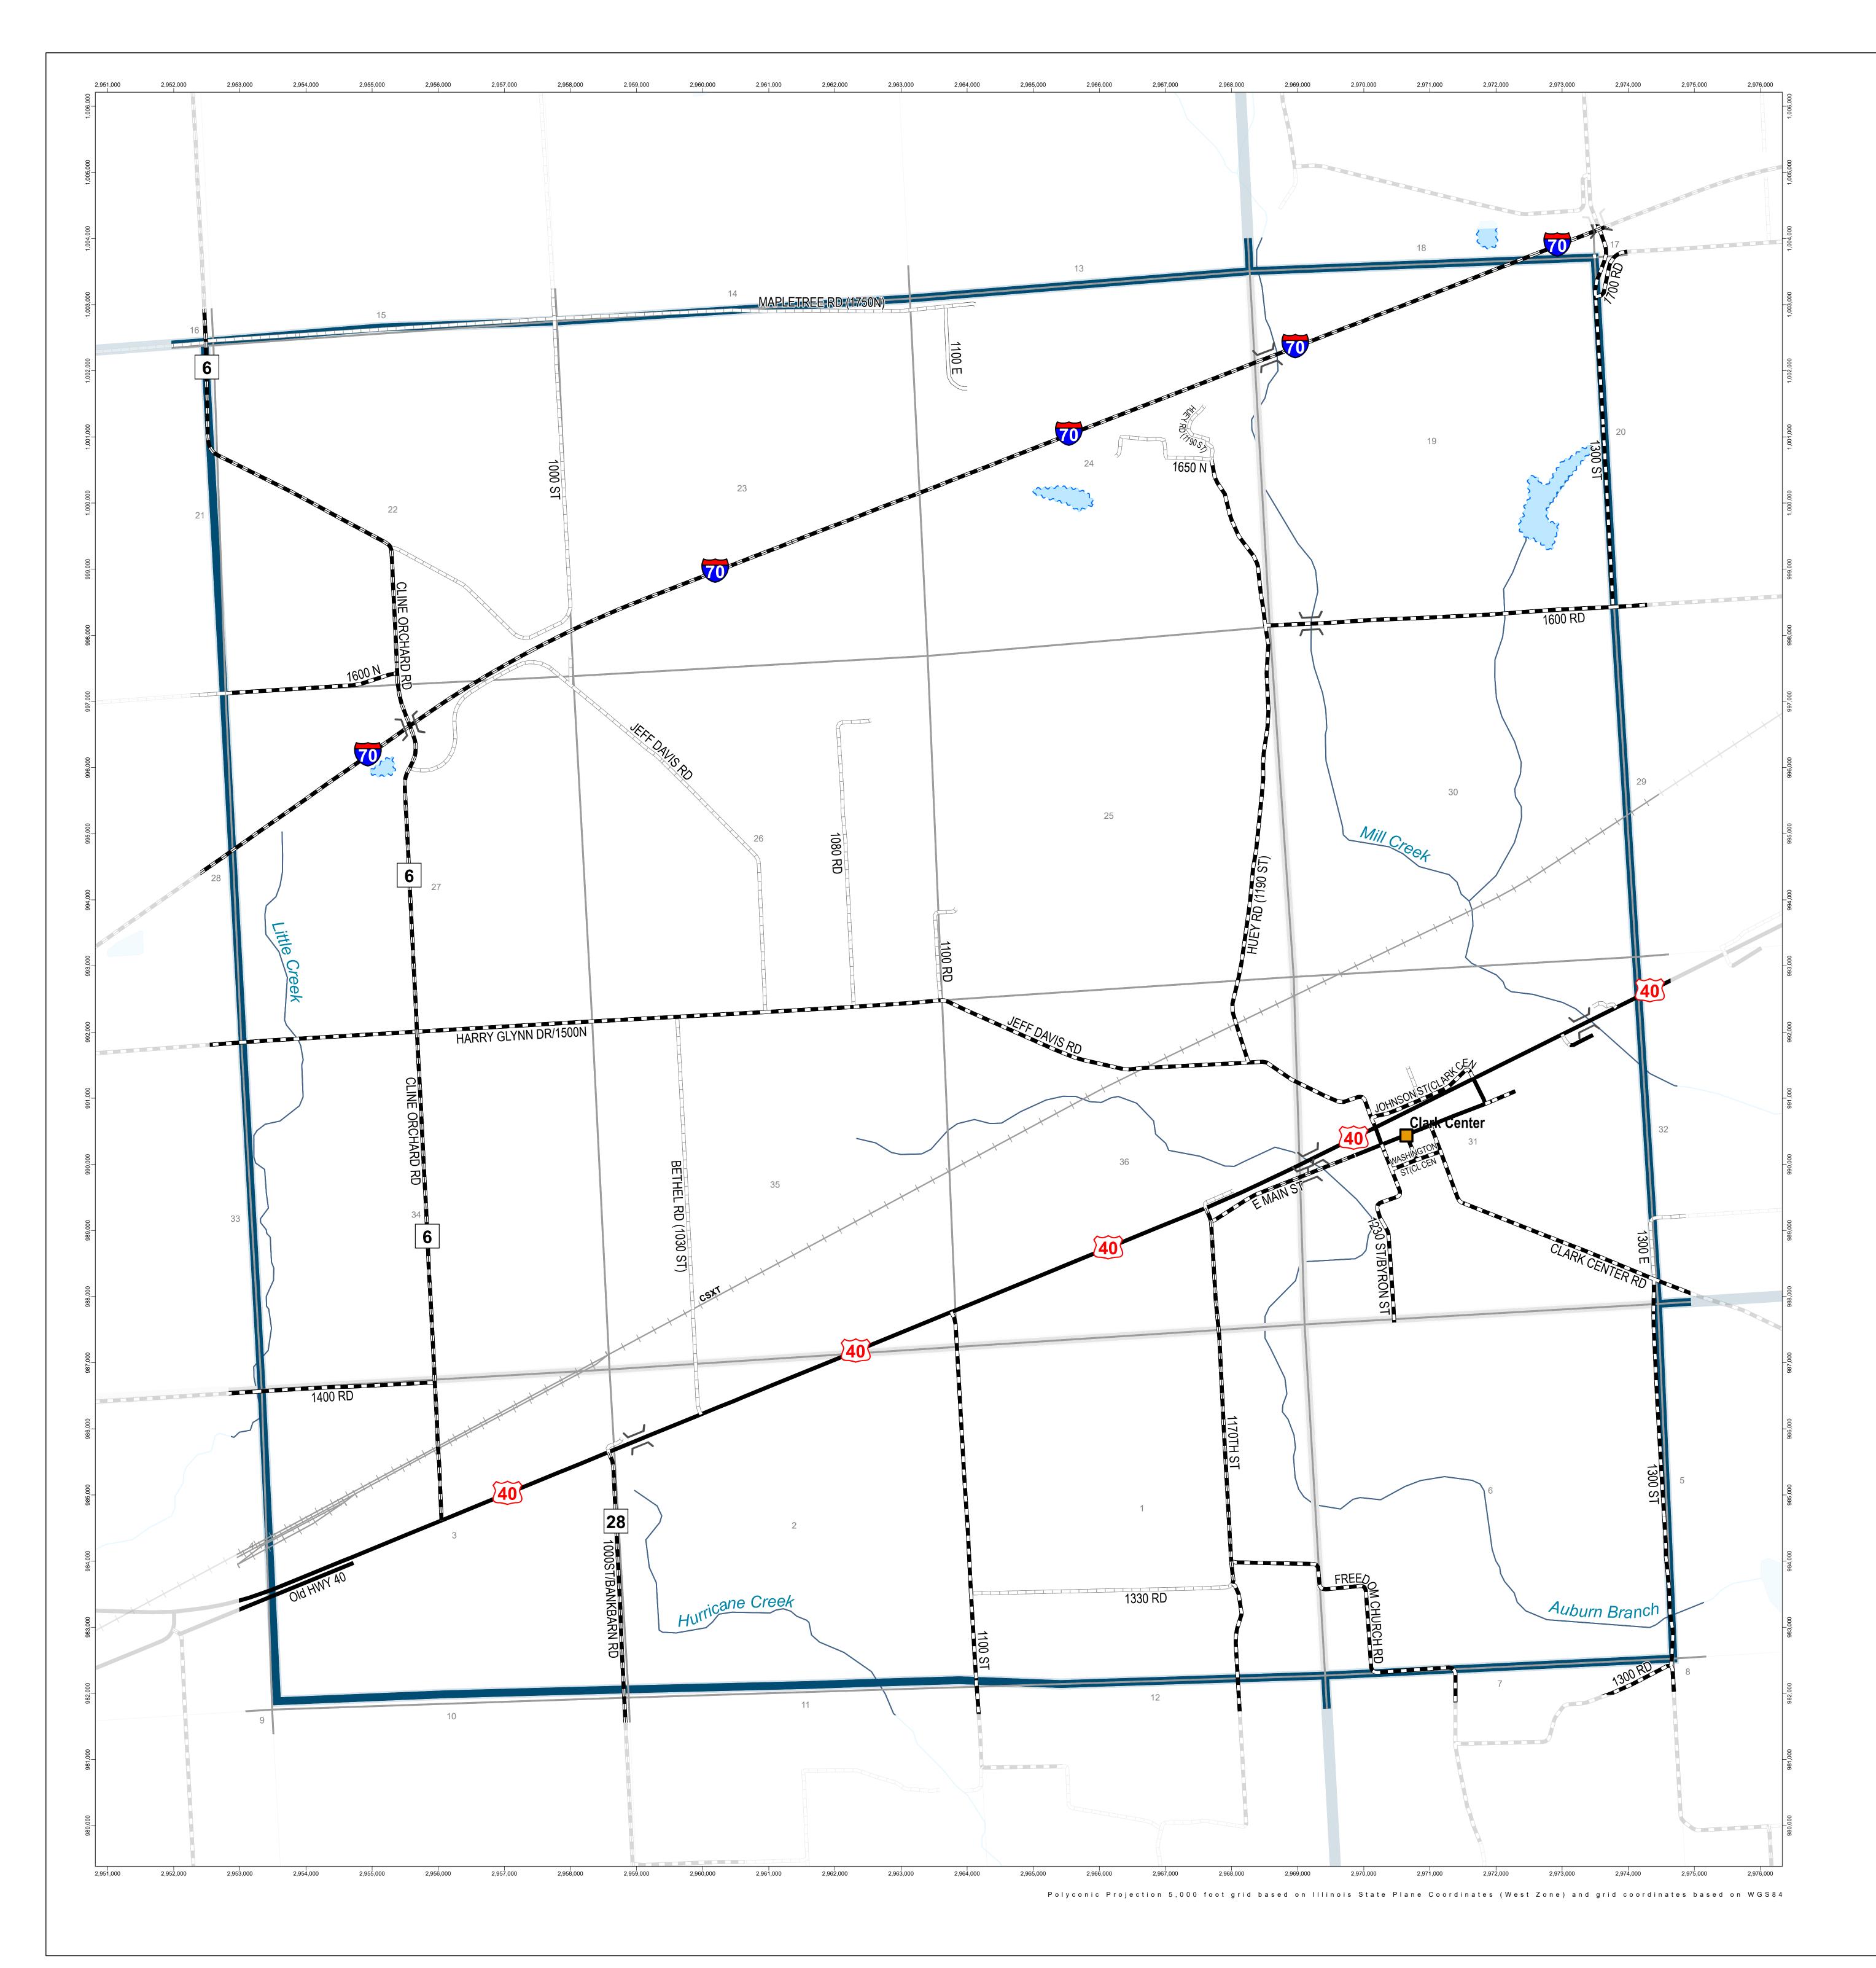

## **GENERAL HIGHWAY MAP**

# Auburn Township Clark County

## **ILLINOIS**

PREPARED BY THE ILLINOIS DEPARTMENT OF TRANSPORTATION
OFFICE OF PLANNING AND PROGRAMMING

IN COOPERATION WITH U.S. DEPARTMENT OF TRANSPORTATION FEDERAL HIGHWAY ADMINISTRATION

#### Legend

Incorporated City / Town / Village

] [ Structure

55 36 26 nterstate, US, State Route

County Highway Route

Unincorporated Town

Paved (Undivided) Bituminous (High Type)

Bituminous (Low Type)

Gravel and Stone Soil Surface

Railroad State Boundary

County Boundary

Meridian Baseline

Section Line Civil Township or Road District

Survey Township

#### Data Sources:

Illinois Department of Transportation Illinois State Tollway Authority

Illinois Department of Natural Resources Illinois Commerce Commission Illinois Department of Revenue

Illinois State Geological Survey Illinois State Police

United States Department of Agriculture United State Department of Transportation United States Geological Survey

THE ILLINOIS DEPARTMENT OF TRANSPORTATION'S MAPS USE DATA FROM EXTERNAL ELECTRONIC SOURCES THAT ARE NOT CONTROLLED BY THE ILLINOIS DEPARTMENT OF TRANSPORTATION. THE DEPARTMENT TAKES NO RESPONSIBILITY FOR THE VIEWS, CONTENT, OR ACCURACY FOR ANY SUCH INFORMATION PROVIDED FROM SUCH EXTERNAL SOURCES. THIS PRODUCT IS FOR REFERENCE PURPOSES ONLY AND IS NOT TO BE CONSTRUED AS A LEGAL DOCUMENT OR SURVEY INSTRUMENT. THE MAPS AND DATA CONTAINED THEREIN ARE TO BE CONSTRUED "AS IS" WITHOUT WARRANTIES OF ANY KIND, EITHER EXPRESSED OR IMPLIED, INCLUDING BUT NOT LIMITED TO WARRANTIES OF SUITABILITY TO A PARTICULAR PURPOSE OR USE. ANY RELIANCE ON THE INFORMATION CONTAINED HEREIN IS AT THE USER'S OWN RISK. THE ILLINOIS DEPARTMENT OF TRANSPORTATION CAN NOT BE HELD LIABLE FOR ANY SPECIAL, INDIRECT, OR CONSEQUENTIAL DAMAGES OR ANY DAMAGES WHATSOEVER RESULTING FROM LOSS OF USE, DATA, PROFITS, WHETHER IN AN ACTION OF CONTRACT, NEGLIGENCE, OR OTHER ACTION,

ARISING OUT OF OR IN CONNECTION WITH THE USE OF THE INFORMATION HEREIN PROVIDED.

Last Revised: 7/5/2023 2:27 PM