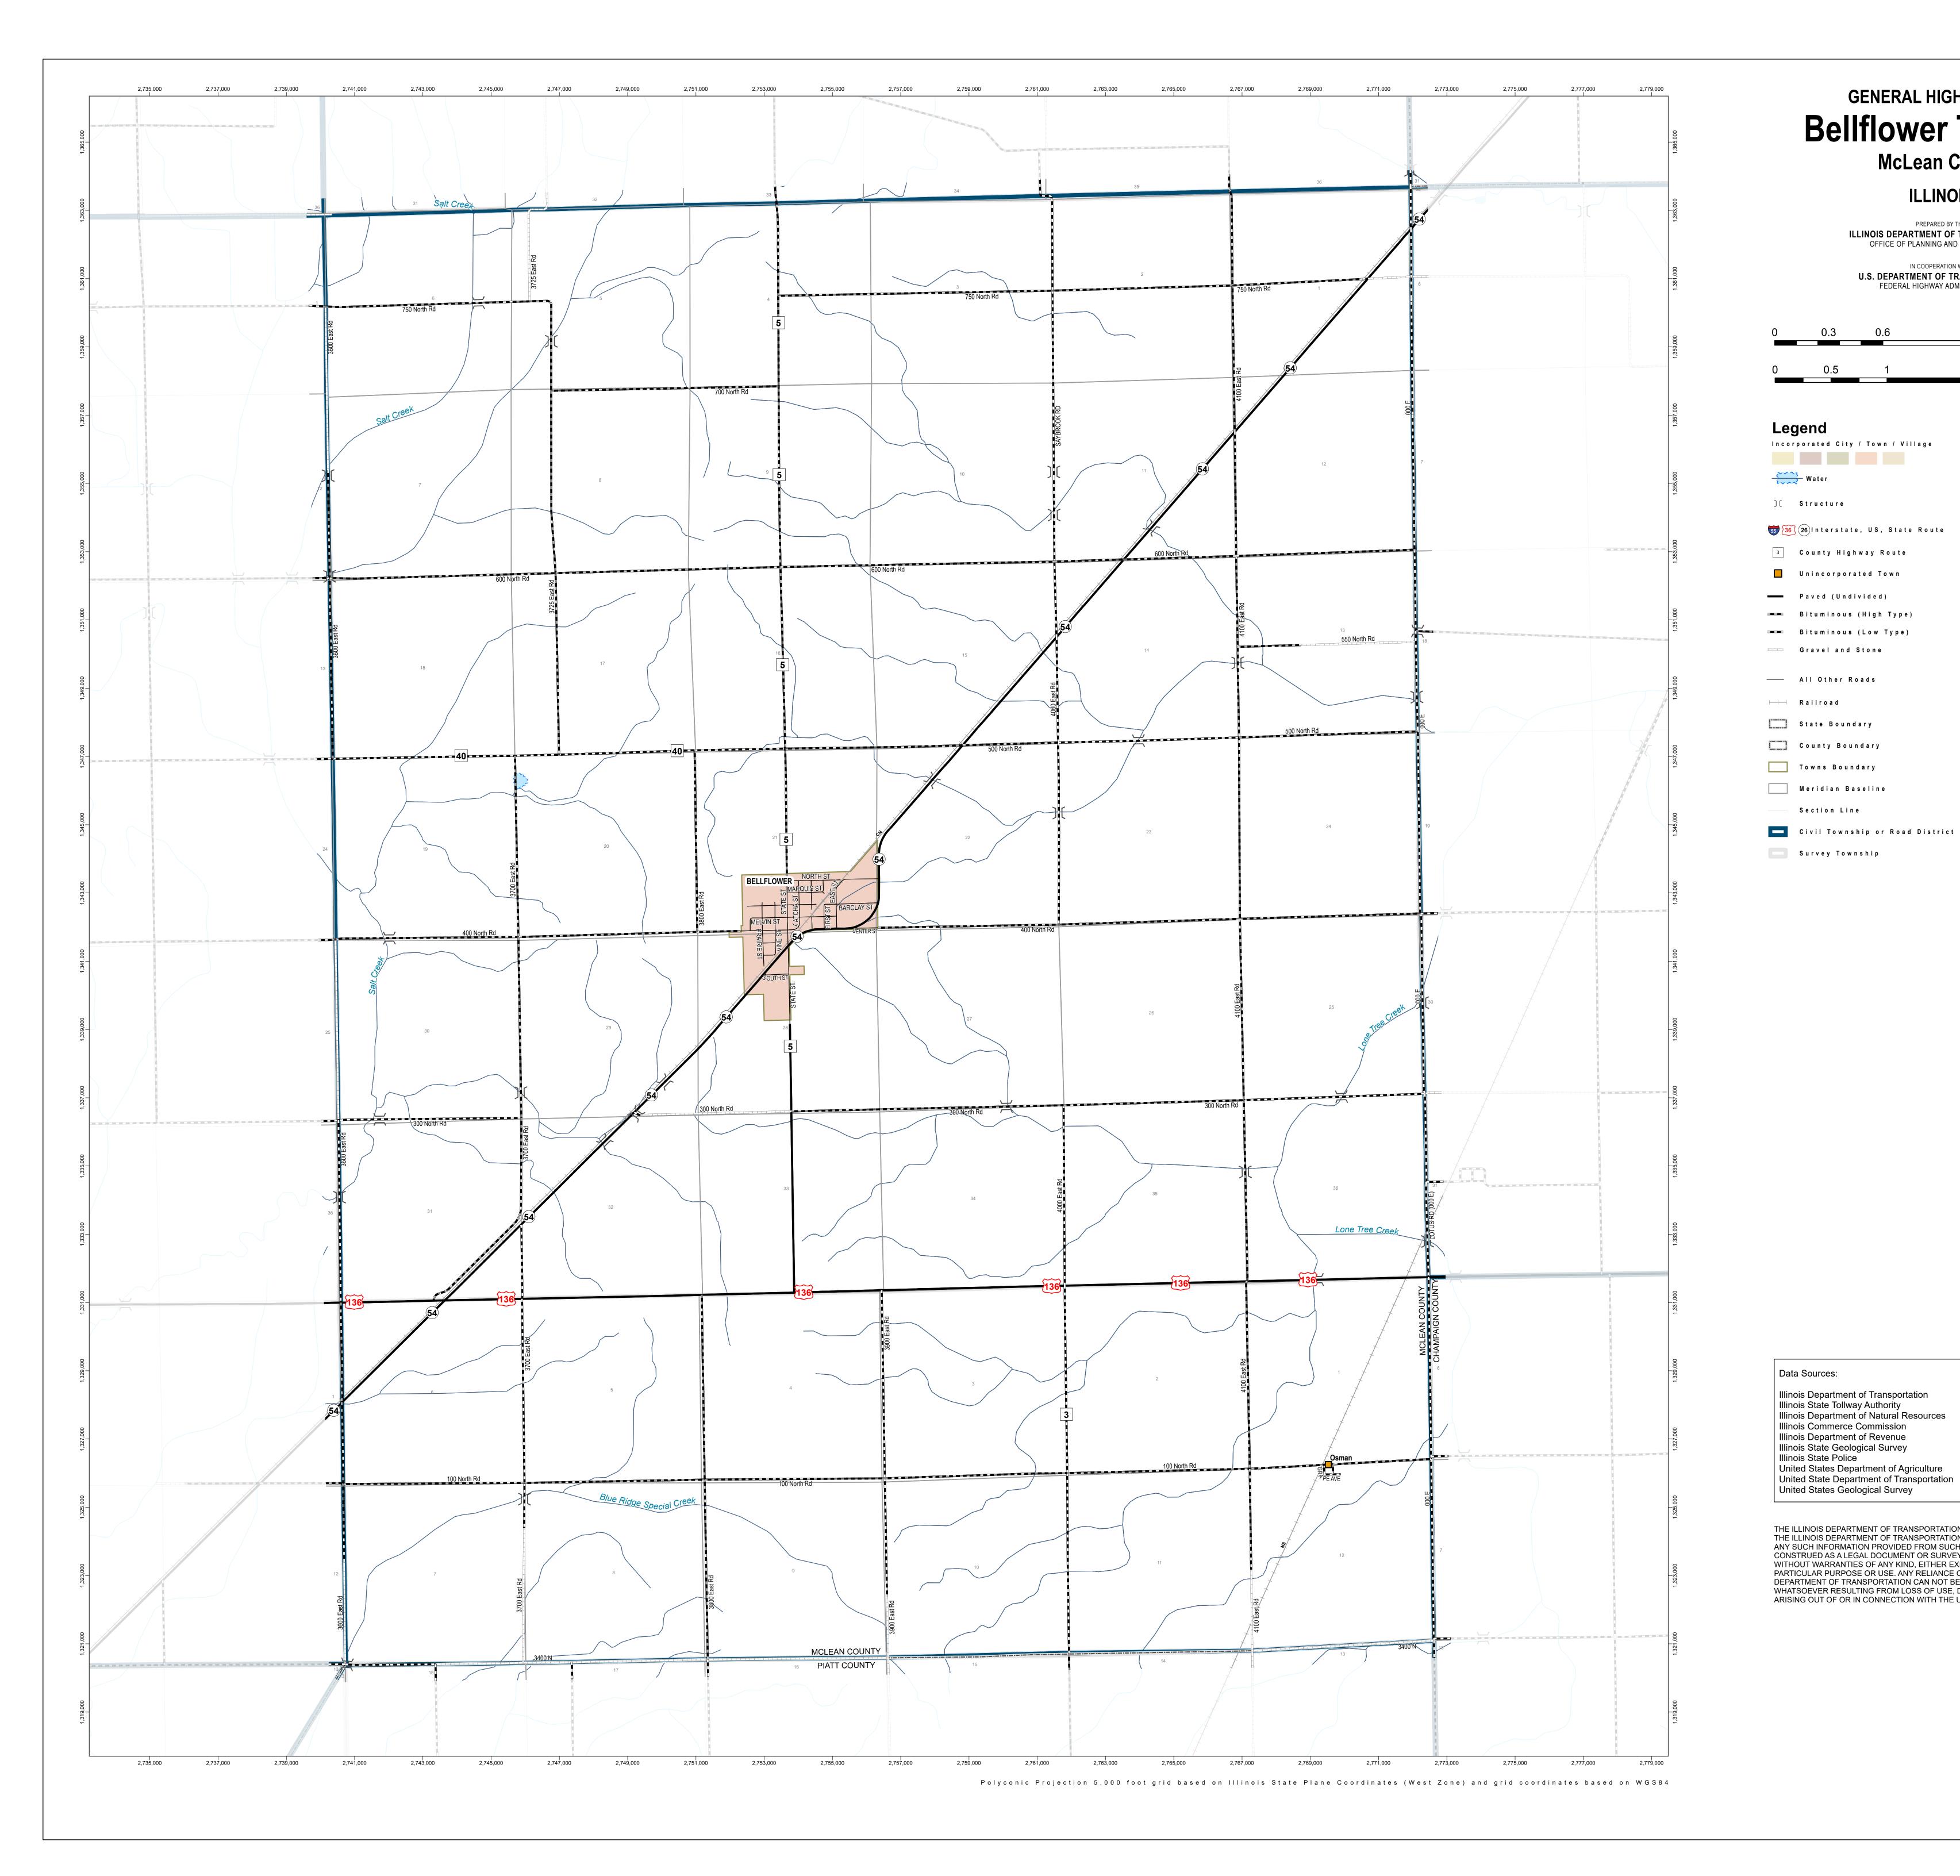

## **GENERAL HIGHWAY MAP** Bellflower Township McLean County ILLINOIS PREPARED BY THE ILLINOIS DEPARTMENT OF TRANSPORTATION OFFICE OF PLANNING AND PROGRAMMING IN COOPERATION WITH U.S. DEPARTMENT OF TRANSPORTATION FEDERAL HIGHWAY ADMINISTRATION Legend Incorporated City / Town / Village ][ Structure 55 36 26 Interstate, US, State Route 3 County Highway Route Unincorporated Town Paved (Undivided) Bituminous (High Type) Bituminous (Low Type)