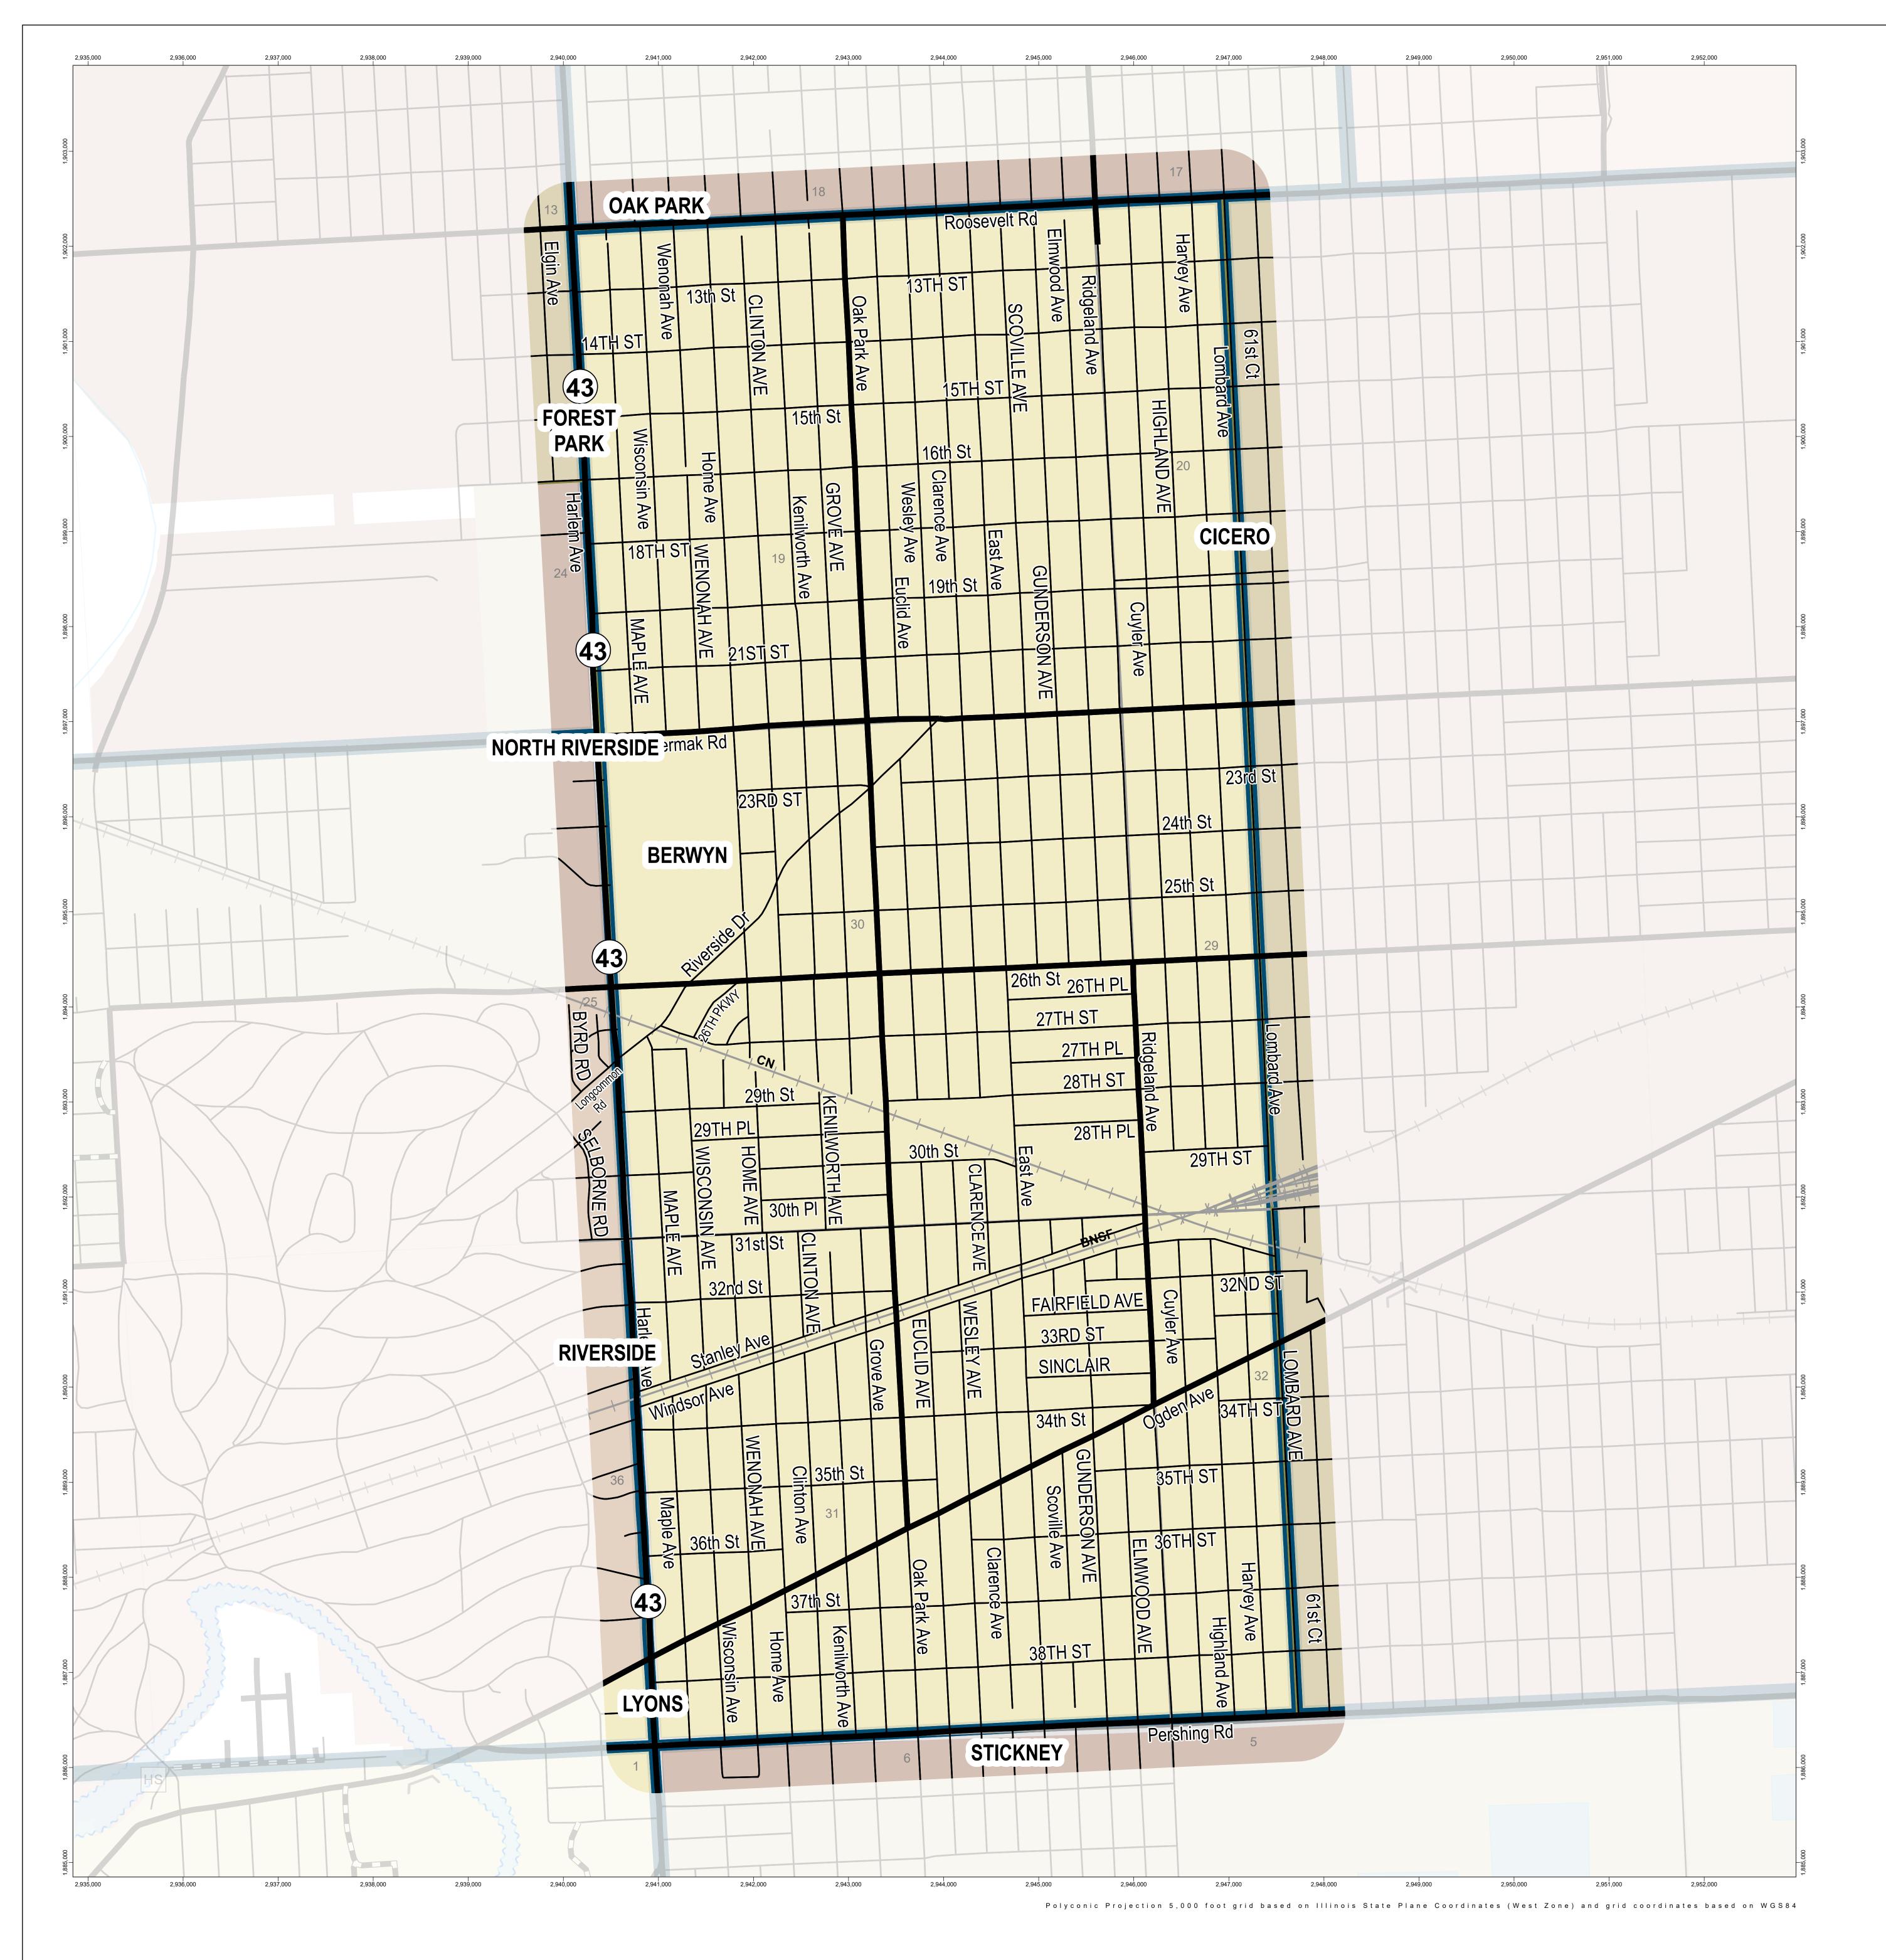

**GENERAL HIGHWAY MAP** 

## Berwyn Township Cook County

## **ILLINOIS**

PREPARED BY THE ILLINOIS DEPARTMENT OF TRANSPORTATION
OFFICE OF PLANNING AND PROGRAMMING

IN COOPERATION WITH U.S. DEPARTMENT OF TRANSPORTATION FEDERAL HIGHWAY ADMINISTRATION

## Legend

Incorporated City / Town / Village 

Water

55 36 261 nterstate, US, State Route

3 County Highway Route Paved (Undivided)

Railroad

State Boundary

—— All Other Roads

County Boundary

Towns Boundary

Meridian Baseline Section Line

Civil Township or Road District

Survey Township