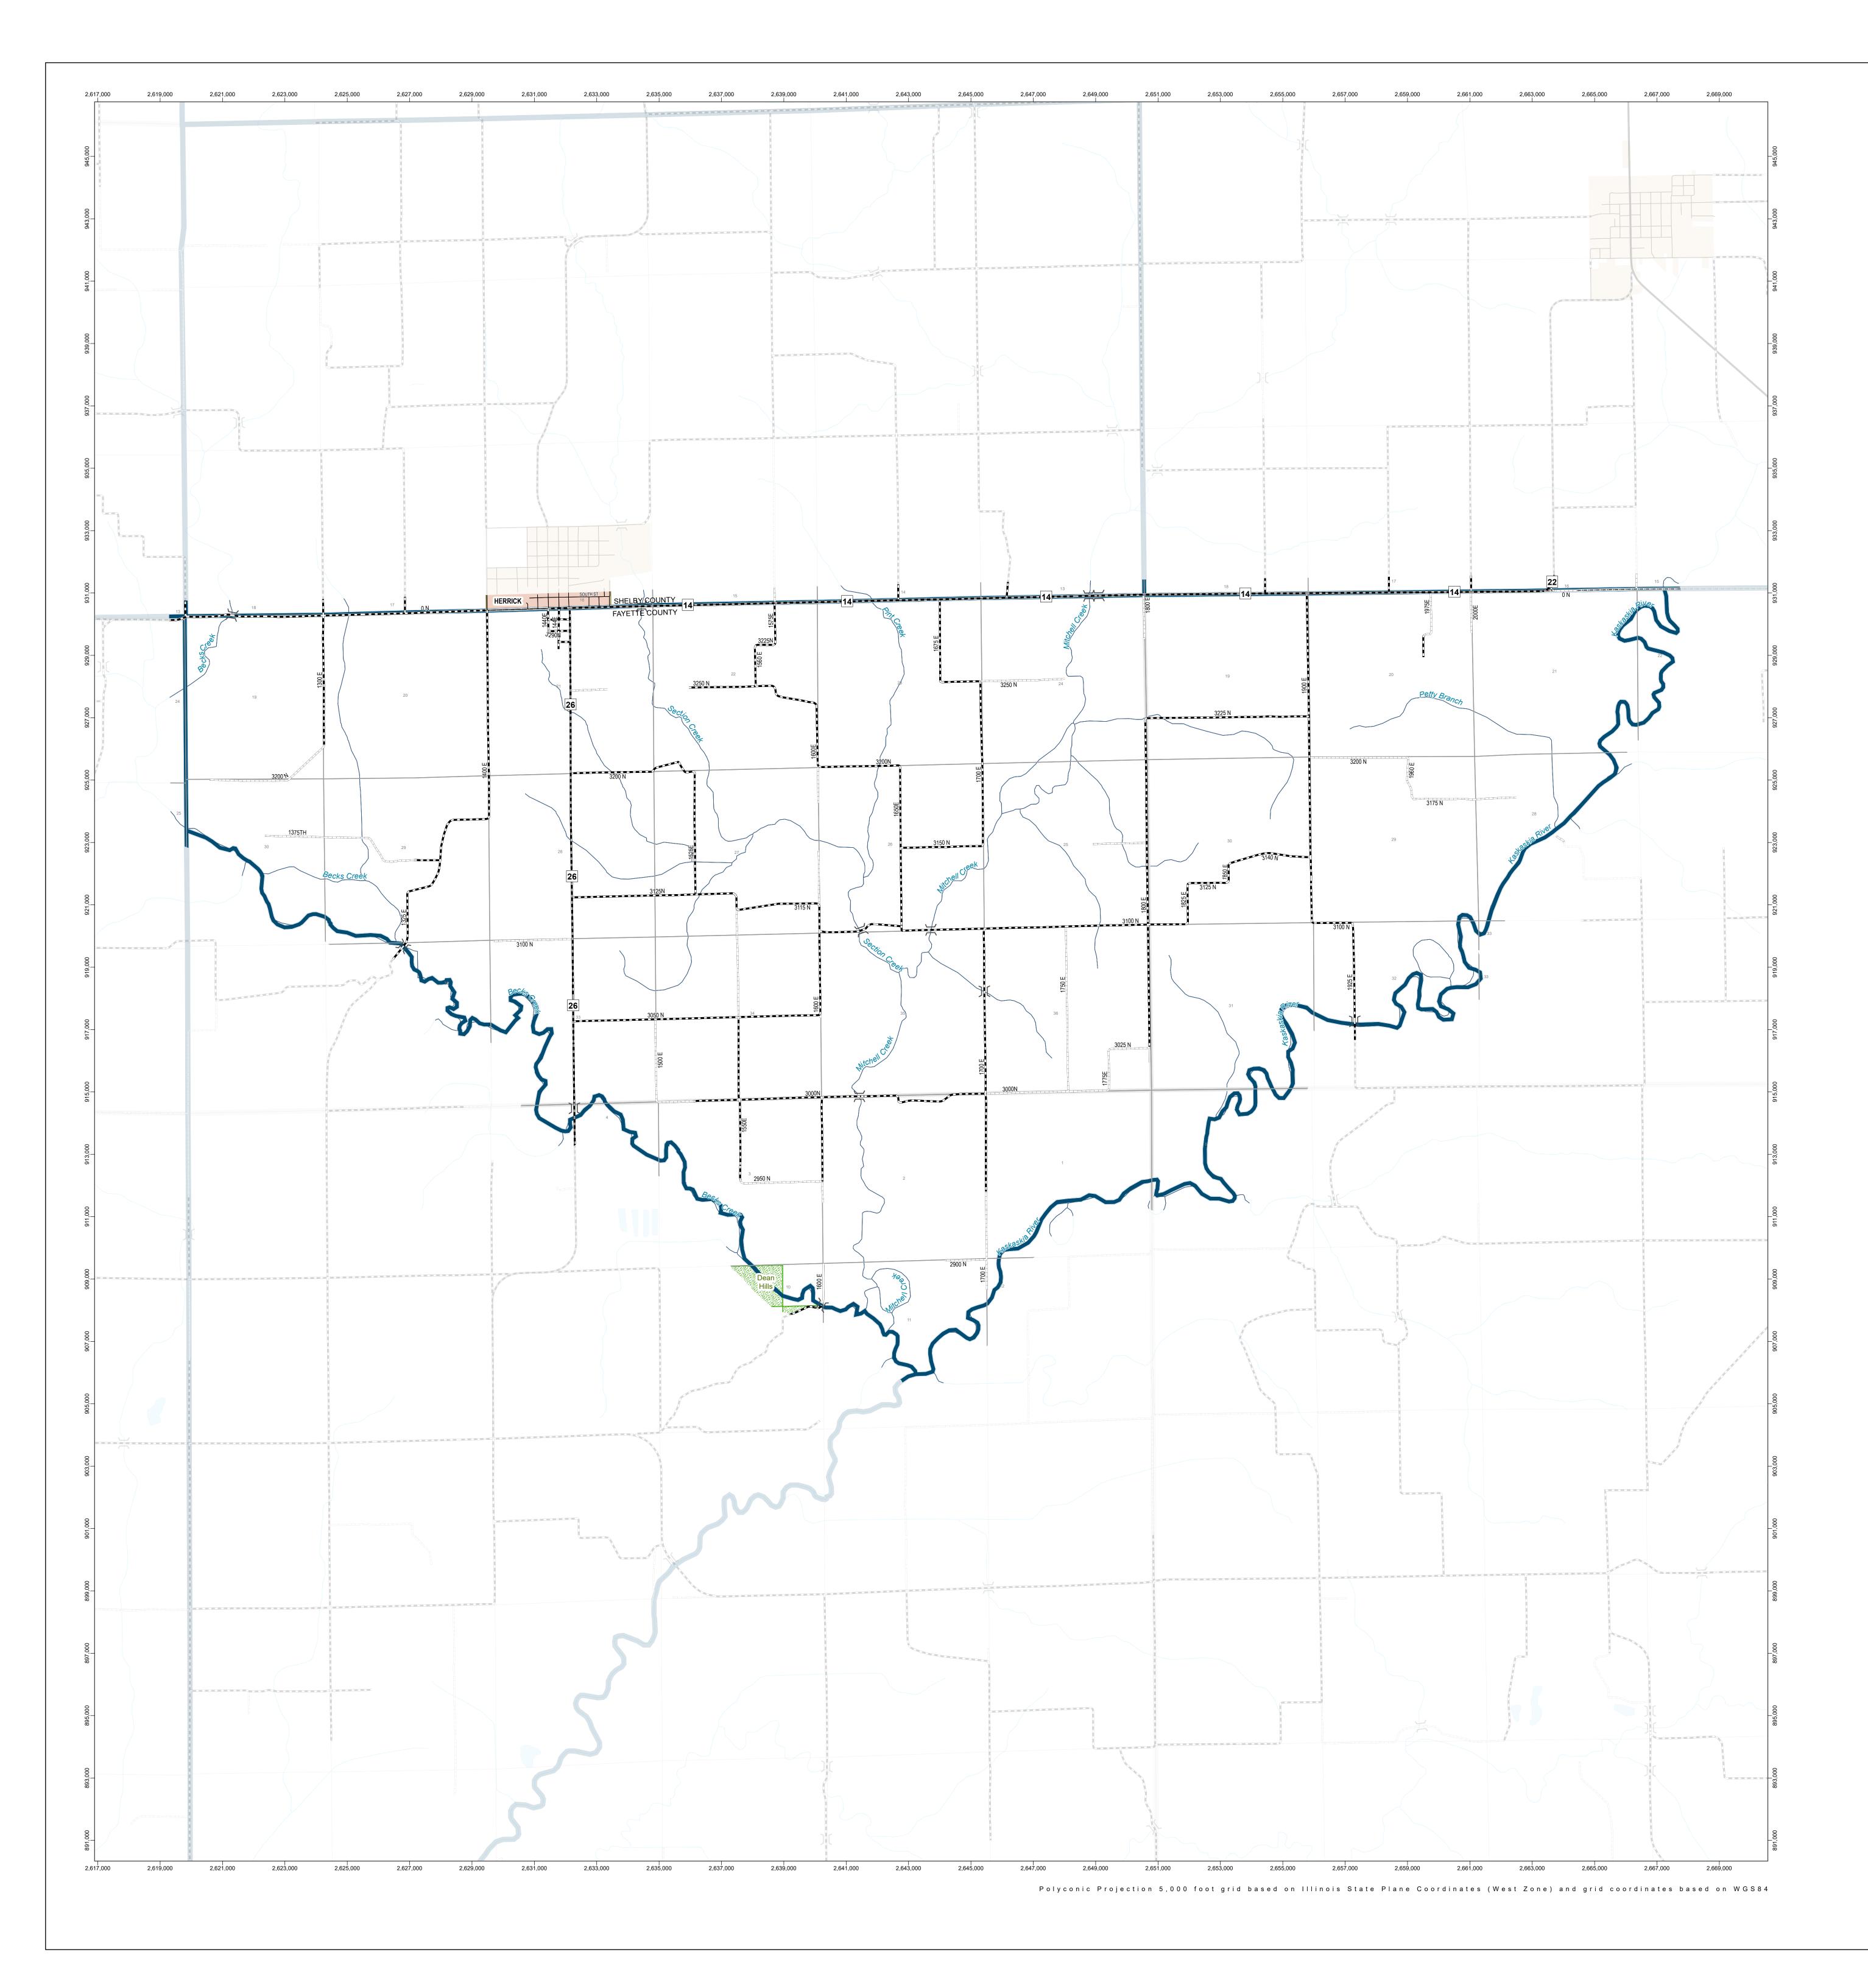

## **GENERAL HIGHWAY MAP**

## Legend

| Incorporated City / Town / Village   |                                 |  |  |  |
|--------------------------------------|---------------------------------|--|--|--|
|                                      |                                 |  |  |  |
| Water                                |                                 |  |  |  |
| )(                                   | Structure                       |  |  |  |
| 55 36 26 Interstate, US, State Route |                                 |  |  |  |
| 3                                    | County Highway Route            |  |  |  |
|                                      | Bituminous (High Type)          |  |  |  |
|                                      | Bituminous (Low Type)           |  |  |  |
|                                      | Gravel and Stone                |  |  |  |
|                                      | Soil Surface                    |  |  |  |
|                                      |                                 |  |  |  |
|                                      | All Other Roads                 |  |  |  |
|                                      | State Boundary                  |  |  |  |
|                                      | County Boundary                 |  |  |  |
|                                      | Towns Boundary                  |  |  |  |
|                                      | Meridian Baseline               |  |  |  |
|                                      | Section Line                    |  |  |  |
|                                      | Civil Township or Road District |  |  |  |
|                                      | Survey Township                 |  |  |  |
|                                      | Park/Wildlife Area/Forest       |  |  |  |