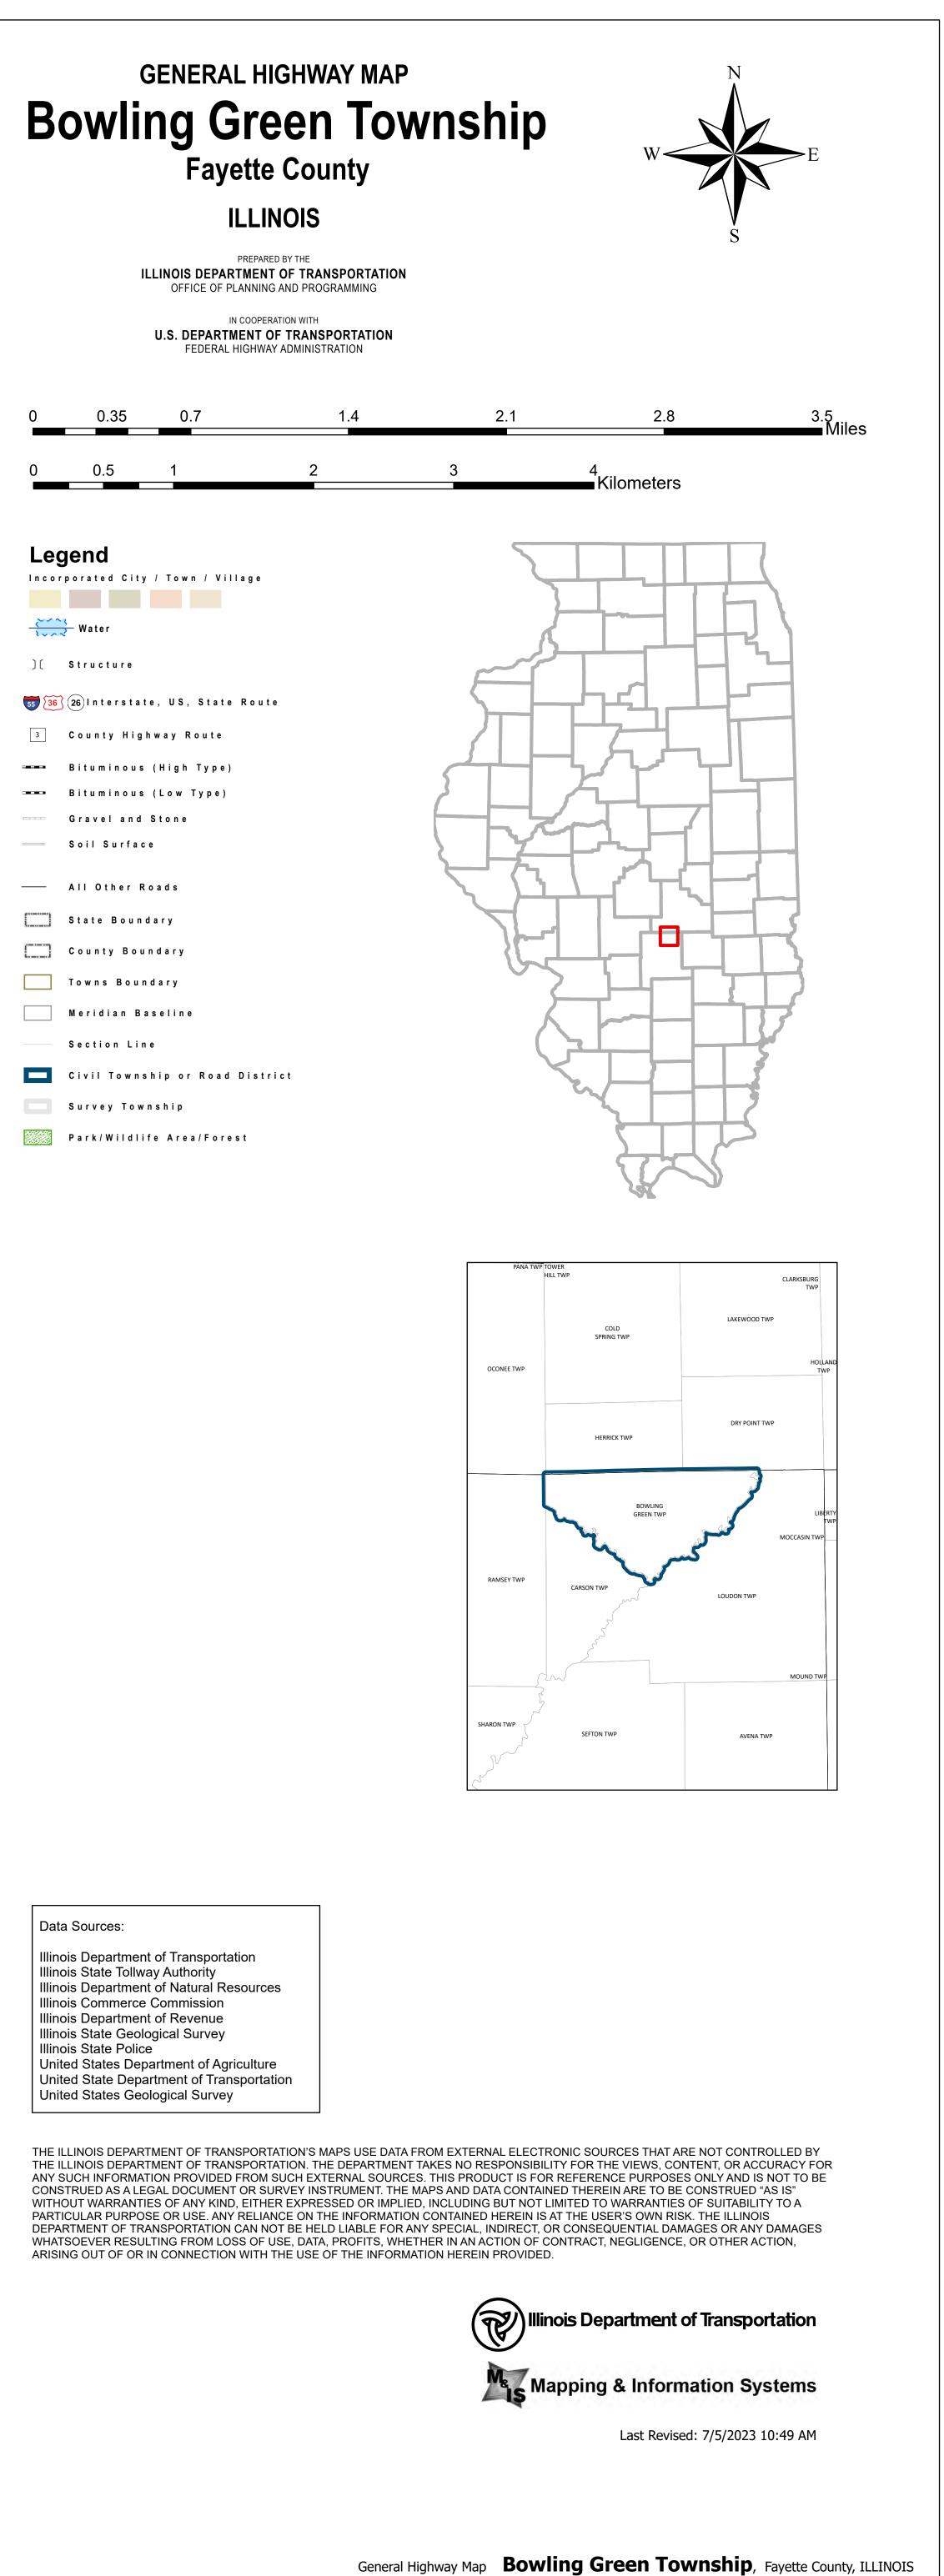

## **GENERAL HIGHWAY MAP**

## ILLINOIS

PREPARED BY THE ILLINOIS DEPARTMENT OF TRANSPORTATION OFFICE OF PLANNING AND PROGRAMMING

IN COOPERATION WITH U.S. DEPARTMENT OF TRANSPORTATION FEDERAL HIGHWAY ADMINISTRATION

| 0 | 0.35 | 0.7 | 1.4 |   |
|---|------|-----|-----|---|
| 0 | 0.5  | 1   | 2   | 3 |

## Legend

| Incorporated City / Town / Village   |                                 |  |  |  |
|--------------------------------------|---------------------------------|--|--|--|
|                                      |                                 |  |  |  |
| Water                                |                                 |  |  |  |
| )(                                   | Structure                       |  |  |  |
| 55 36 26 Interstate, US, State Route |                                 |  |  |  |
| 3                                    | County Highway Route            |  |  |  |
|                                      | Bituminous (High Type)          |  |  |  |
|                                      | Bituminous (Low Type)           |  |  |  |
|                                      | Gravel and Stone                |  |  |  |
|                                      | Soil Surface                    |  |  |  |
|                                      |                                 |  |  |  |
|                                      | All Other Roads                 |  |  |  |
|                                      | State Boundary                  |  |  |  |
|                                      | County Boundary                 |  |  |  |
|                                      | Towns Boundary                  |  |  |  |
|                                      | Meridian Baseline               |  |  |  |
|                                      | Section Line                    |  |  |  |
|                                      | Civil Township or Road District |  |  |  |
|                                      | Survey Township                 |  |  |  |
|                                      | Park/Wildlife Area/Forest       |  |  |  |

Data Sources:

- Illinois Department of Transportation Illinois State Tollway Authority
- Illinois Department of Natural Resources Illinois Commerce Commission
- Illinois Department of Revenue
- Illinois State Geological Survey Illinois State Police
- United States Department of Agriculture United State Department of Transportation United States Geological Survey

THE ILLINOIS DEPARTMENT OF TRANSPORTATION'S MAPS USE DATA FROM EXTERNAL ELECTRONIC SOURCES THAT ARE NOT CONTROLLED BY THE ILLINOIS DEPARTMENT OF TRANSPORTATION. THE DEPARTMENT TAKES NO RESPONSIBILITY FOR THE VIEWS, CONTENT, OR ACCURACY FOR ANY SUCH INFORMATION PROVIDED FROM SUCH EXTERNAL SOURCES. THIS PRODUCT IS FOR REFERENCE PURPOSES ONLY AND IS NOT TO BE CONSTRUED AS A LEGAL DOCUMENT OR SURVEY INSTRUMENT. THE MAPS AND DATA CONTAINED THEREIN ARE TO BE CONSTRUED "AS IS" WITHOUT WARRANTIES OF ANY KIND, EITHER EXPRESSED OR IMPLIED, INCLUDING BUT NOT LIMITED TO WARRANTIES OF SUITABILITY TO A PARTICULAR PURPOSE OR USE. ANY RELIANCE ON THE INFORMATION CONTAINED HEREIN IS AT THE USER'S OWN RISK. THE ILLINOIS DEPARTMENT OF TRANSPORTATION CAN NOT BE HELD LIABLE FOR ANY SPECIAL, INDIRECT, OR CONSEQUENTIAL DAMAGES OR ANY DAMAGES WHATSOEVER RESULTING FROM LOSS OF USE, DATA, PROFITS, WHETHER IN AN ACTION OF CONTRACT, NEGLIGENCE, OR OTHER ACTION, ARISING OUT OF OR IN CONNECTION WITH THE USE OF THE INFORMATION HEREIN PROVIDED.