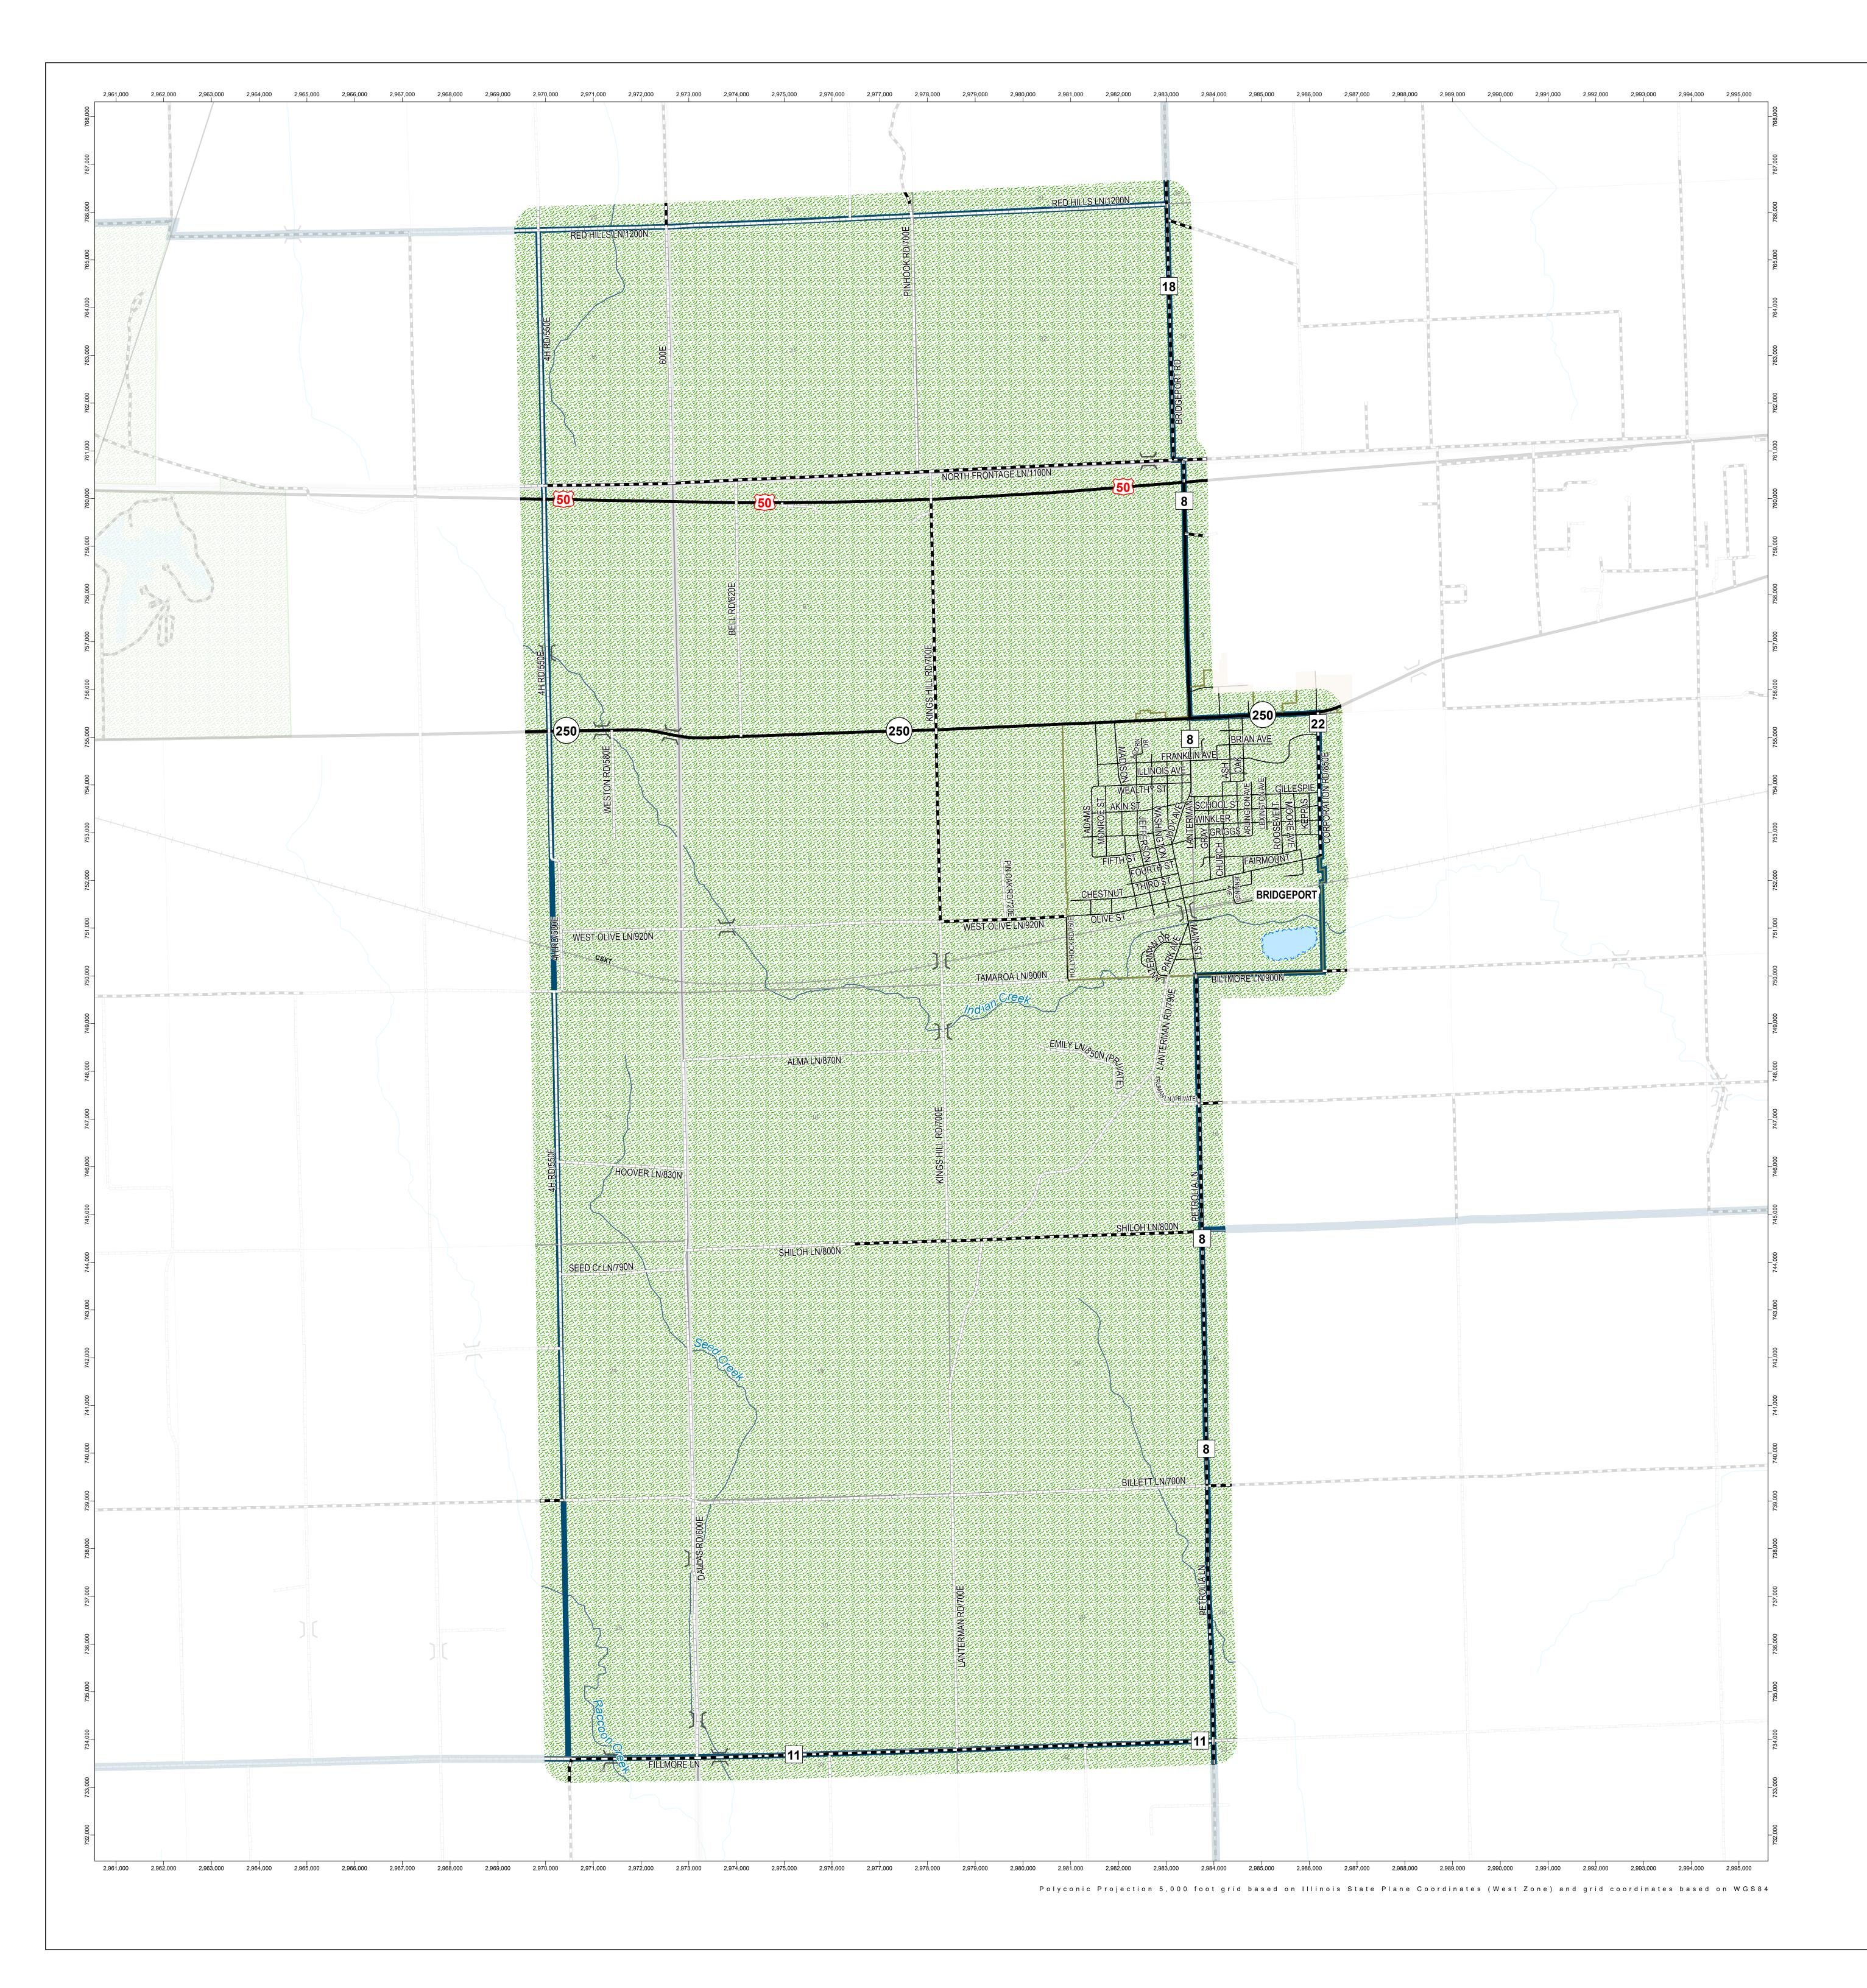

# **GENERAL HIGHWAY MAP** Bridgeport Township Lawrence County

## Legend

| Incorporated City / Town / Village  |                                 |  |  |  |
|-------------------------------------|---------------------------------|--|--|--|
|                                     |                                 |  |  |  |
| Water                               |                                 |  |  |  |
| )[                                  | Structure                       |  |  |  |
| 55 36 26 nterstate, US, State Route |                                 |  |  |  |
| 3                                   | County Highway Route            |  |  |  |
|                                     | Paved (Undivided)               |  |  |  |
| 383                                 | Bituminous (High Type)          |  |  |  |
|                                     | Bituminous (Low Type)           |  |  |  |
|                                     | Gravel and Stone                |  |  |  |
|                                     |                                 |  |  |  |
|                                     | All Other Roads                 |  |  |  |
| $\longmapsto$                       | Railroad                        |  |  |  |
|                                     | State Boundary                  |  |  |  |
|                                     | County Boundary                 |  |  |  |
|                                     | Towns Boundary                  |  |  |  |
|                                     | Meridian Baseline               |  |  |  |
|                                     | Section Line                    |  |  |  |
|                                     | Civil Township or Road District |  |  |  |
|                                     | Survey Township                 |  |  |  |