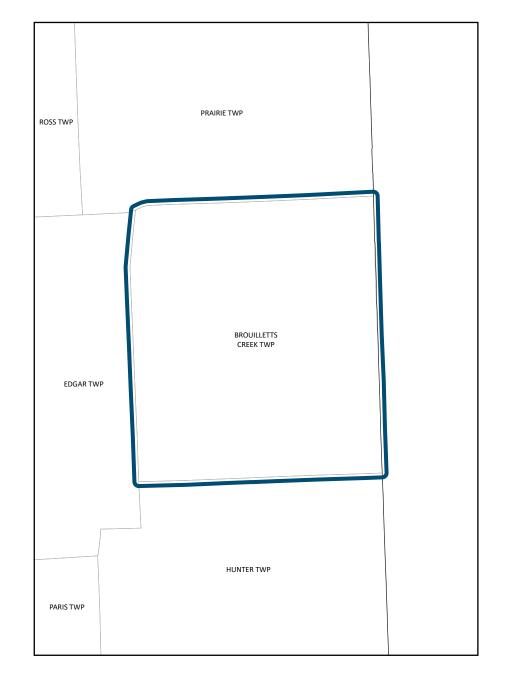

**GENERAL HIGHWAY MAP** 

## **Brouilletts Creek Township**

**Edgar County** 

## **ILLINOIS**

ILLINOIS DEPARTMENT OF TRANSPORTATION
OFFICE OF PLANNING AND PROGRAMMING

IN COOPERATION WITH U.S. DEPARTMENT OF TRANSPORTATION FEDERAL HIGHWAY ADMINISTRATION



## Legend

Incorporated City / Town / Village

] (Structure

55 36 26 Interstate, US, State Route

3 County Highway Route

Unincorporated Town

Paved (Undivided)

Bituminous (High Type) Bituminous (Low Type)

Gravel and Stone Soil Surface

State Boundary

County Boundary

— Indian Boundary Line Meridian Baseline

Section Line

Civil Township or Road District

Survey Township





Illinois Department of Transportation

Illinois State Tollway Authority Illinois Department of Natural Resources

Illinois Commerce Commission Illinois Department of Revenue

Illinois State Geological Survey Illinois State Police

United States Department of Agriculture United State Department of Transportation United States Geological Survey

THE ILLINOIS DEPARTMENT OF TRANSPORTATION'S MAPS USE DATA FROM EXTERNAL ELECTRONIC SOURCES THAT ARE NOT CONTROLLED BY THE ILLINOIS DEPARTMENT OF TRANSPORTATION. THE DEPARTMENT TAKES NO RESPONSIBILITY FOR THE VIEWS, CONTENT, OR ACCURACY FOR ANY SUCH INFORMATION PROVIDED FROM SUCH EXTERNAL SOURCES. THIS PRODUCT IS FOR REFERENCE PURPOSES ONLY AND IS NOT TO BE CONSTRUED AS A LEGAL DOCUMENT OR SURVEY INSTRUMENT. THE MAPS AND DATA CONTAINED THEREIN ARE T