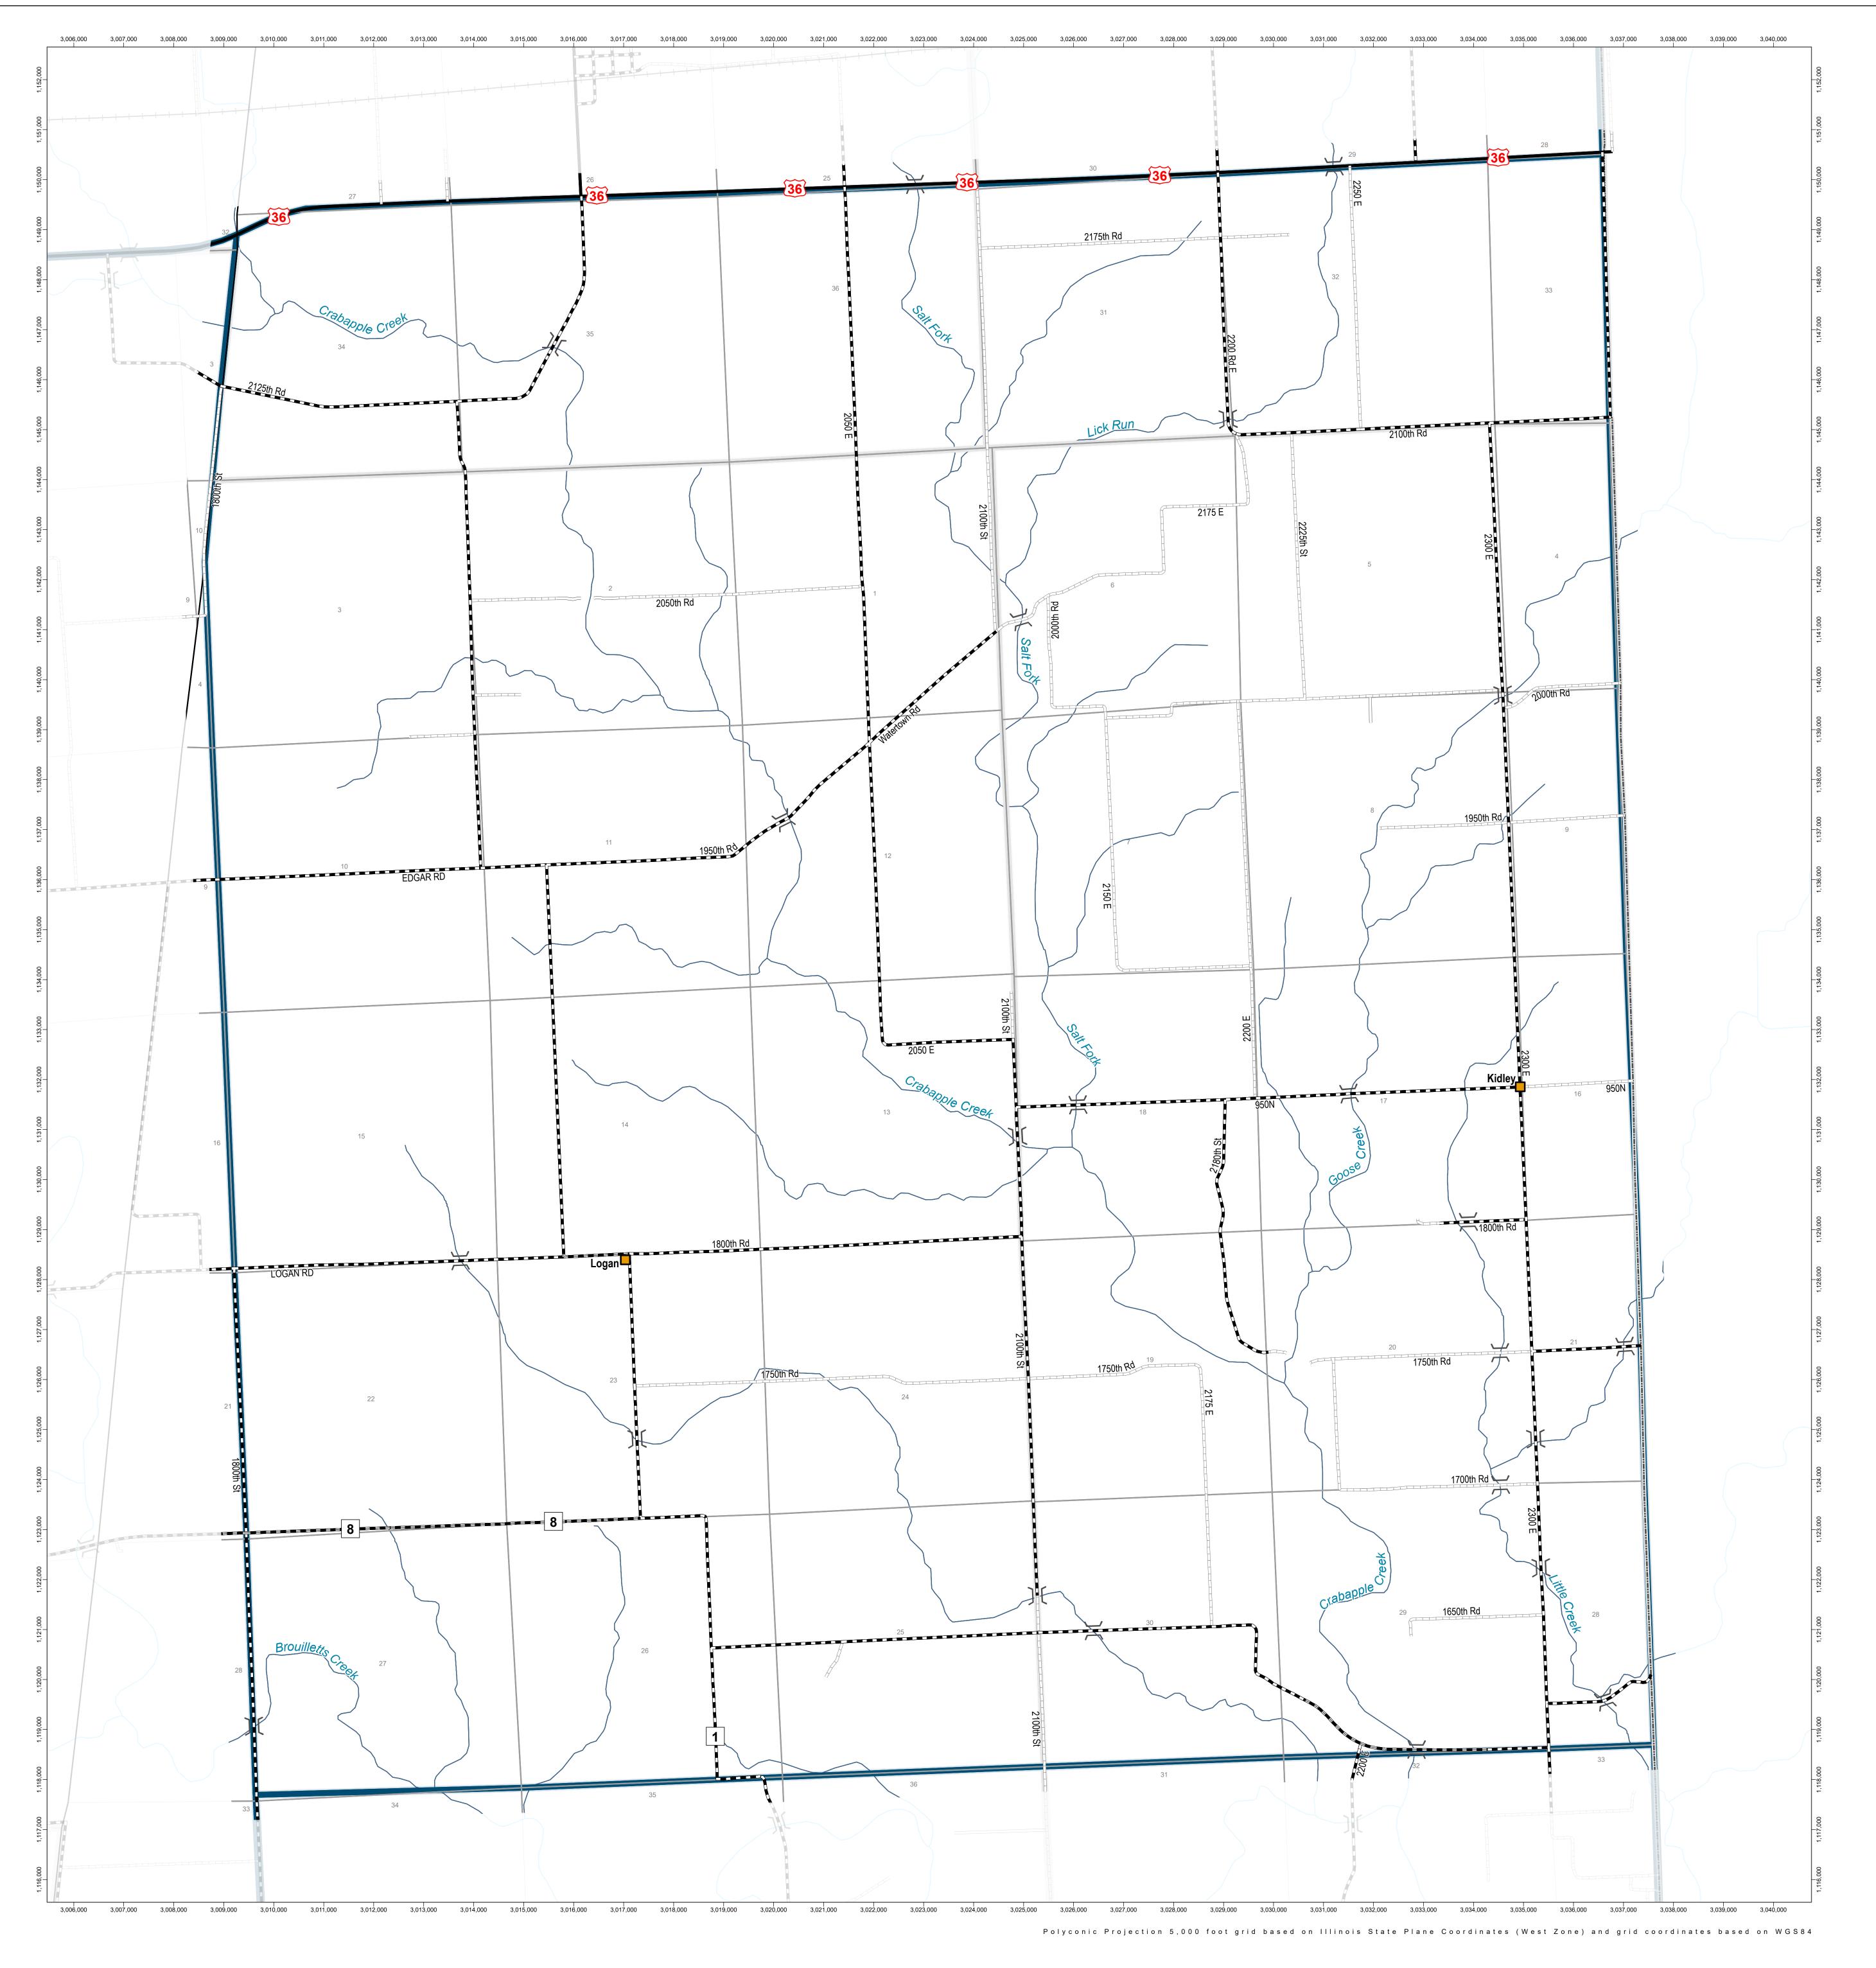

**GENERAL HIGHWAY MAP** 

## **Brouilletts Creek Township**

**Edgar County** 

## **ILLINOIS**

ILLINOIS DEPARTMENT OF TRANSPORTATION
OFFICE OF PLANNING AND PROGRAMMING

IN COOPERATION WITH U.S. DEPARTMENT OF TRANSPORTATION FEDERAL HIGHWAY ADMINISTRATION

## Legend

Incorporated City / Town / Village

] (Structure

55 36 26 Interstate, US, State Route

3 County Highway Route

Unincorporated Town

Paved (Undivided)

Bituminous (High Type) Bituminous (Low Type)

Gravel and Stone Soil Surface

State Boundary

County Boundary

— Indian Boundary Line Meridian Baseline

Section Line

Civil Township or Road District

Survey Township

Illinois Department of Transportation