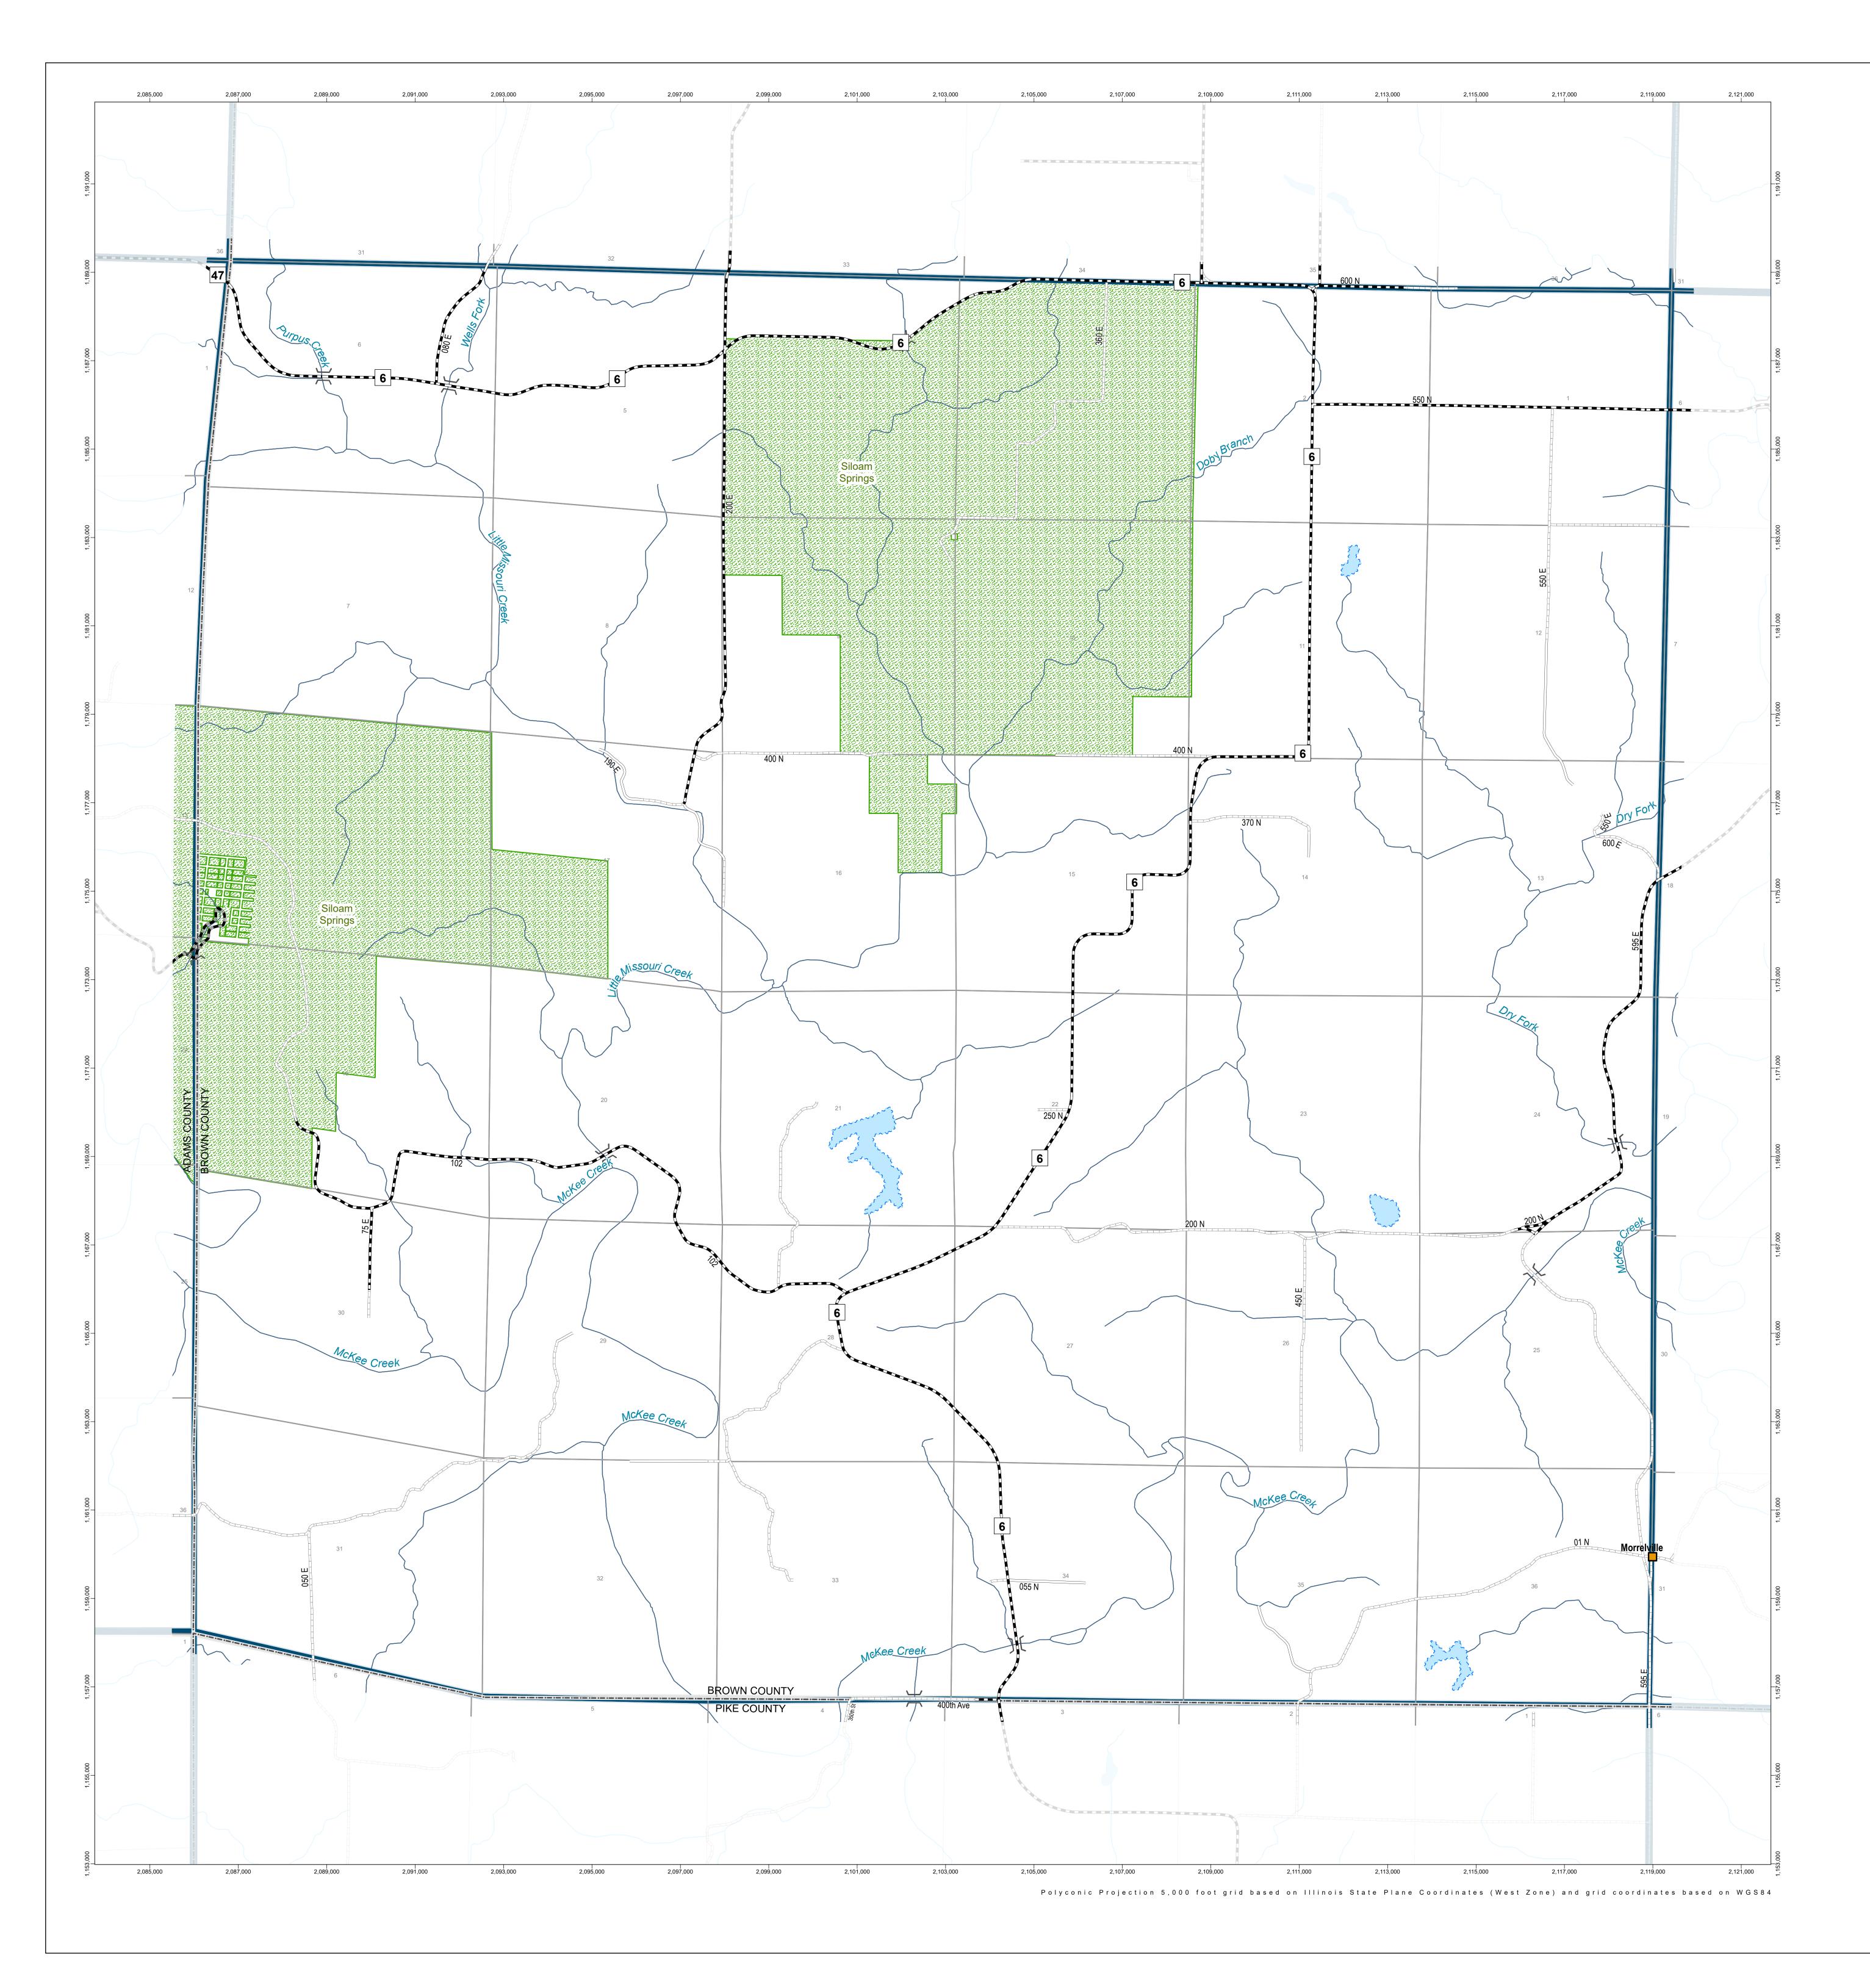

## **GENERAL HIGHWAY MAP** Brown County ILLINOIS

PREPARED BY THE ILLINOIS DEPARTMENT OF TRANSPORTATION OFFICE OF PLANNING AND PROGRAMMING

IN COOPERATION WITH U.S. DEPARTMENT OF TRANSPORTATION FEDERAL HIGHWAY ADMINISTRATION

## Legend

| 6                                    |  |  |  |  |
|--------------------------------------|--|--|--|--|
| Incorporated City / Town / Village   |  |  |  |  |
|                                      |  |  |  |  |
| Water                                |  |  |  |  |
| ] [ Structure                        |  |  |  |  |
| 55 36 26 Interstate, US, State Route |  |  |  |  |
| 3 County Highway Route               |  |  |  |  |
| Unincorporated Town                  |  |  |  |  |
| ═━═━ Bituminous (High Type)          |  |  |  |  |
| Bituminous (Low Type)                |  |  |  |  |
| Gravel and Stone                     |  |  |  |  |
| Soil Surface                         |  |  |  |  |
| State Boundary                       |  |  |  |  |
| County Boundary                      |  |  |  |  |
| Meridian Baseline                    |  |  |  |  |
| Section Line                         |  |  |  |  |
| Civil Township or Road District      |  |  |  |  |
| Survey Township                      |  |  |  |  |
|                                      |  |  |  |  |

Park/Wildlife Area/Forest

## Data Sources:

- Illinois Department of Transportation Illinois State Tollway Authority
- Illinois Department of Natural Resources
- Illinois Commerce Commission Illinois Department of Revenue
- Illinois State Geological Survey Illinois State Police
- United States Department of Agriculture United State Department of Transportation
- United States Geological Survey