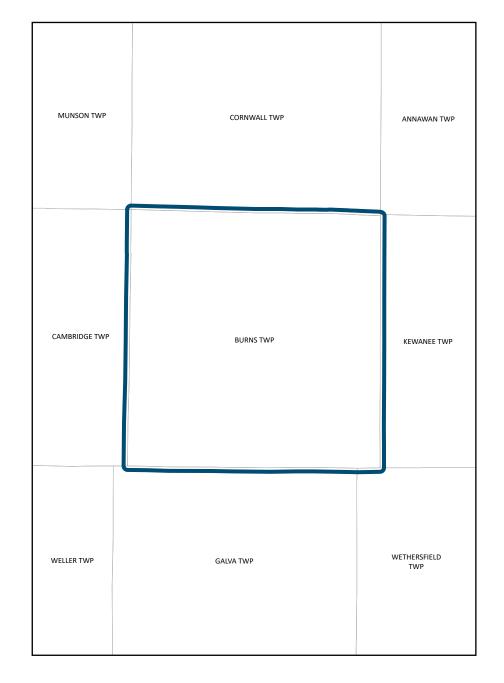

# **GENERAL HIGHWAY MAP**

# Burns Township Henry County

## **ILLINOIS**

ILLINOIS DEPARTMENT OF TRANSPORTATION
OFFICE OF PLANNING AND PROGRAMMING

IN COOPERATION WITH U.S. DEPARTMENT OF TRANSPORTATION FEDERAL HIGHWAY ADMINISTRATION



#### Legend Incorporated City / Town / Village

] [ Structure

### 55 36 26 Interstate, US, State Route 3 County Highway Route

Paved (Undivided)

#### Bituminous (High Type) Bituminous (Low Type)

Gravel and Stone State Boundary

County Boundary Meridian Baseline

### Section Line

Civil Township or Road District

Survey Township





## Data Sources:

Illinois Department of Transportation Illinois State Tollway Authority

- Illinois Department of Natural Resources Illinois Commerce Commission
- Illinois Department of Revenue Illinois State Geological Survey
- Illinois State Police

United States Department of Agriculture United State Department of Transportation United States Geological Survey

THE ILLINOIS DEPARTMENT OF TRANSPORTATION'S MAPS USE DATA FROM EXTERNAL ELECTRONIC SOURCES THAT ARE NOT CONTROLLED BY THE ILLINOIS DEPARTMENT OF TRANSPORTATION. THE DEPARTMENT TAKES NO RESPONSIBILITY FOR THE VIEWS, CONTENT, OR ACCURACY FOR ANY SUCH INFORMATION PROVIDED FROM SUCH EXTERNAL SOURCES. THIS PRODUCT IS FOR REFERENCE PURPOSES ONLY AND IS NOT TO BE CONSTRUED AS A LEGAL DOCUMENT OR SURVEY INSTRUMENT. THE MAPS AND DATA C