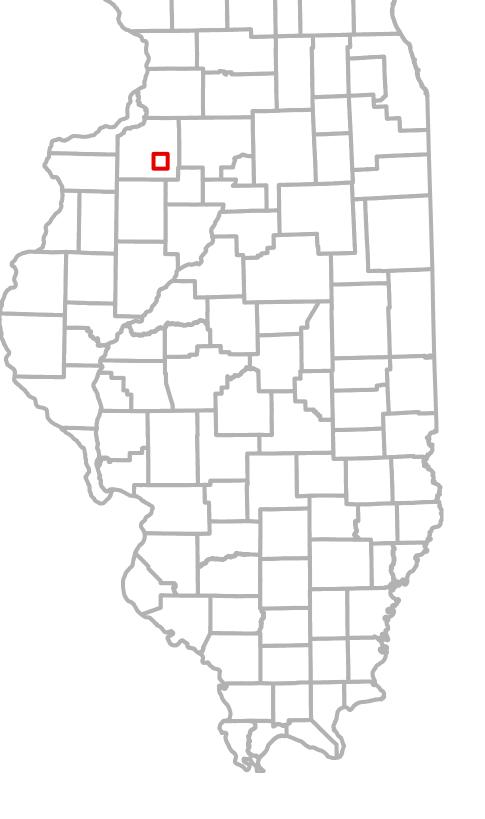

# **GENERAL HIGHWAY MAP**

# Burns Township Henry County

## **ILLINOIS**

ILLINOIS DEPARTMENT OF TRANSPORTATION
OFFICE OF PLANNING AND PROGRAMMING

IN COOPERATION WITH U.S. DEPARTMENT OF TRANSPORTATION FEDERAL HIGHWAY ADMINISTRATION



#### Legend Incorporated City / Town / Village

] [ Structure

### 55 36 26 Interstate, US, State Route 3 County Highway Route

Paved (Undivided)

#### Bituminous (High Type) Bituminous (Low Type)

Gravel and Stone State Boundary

County Boundary Meridian Baseline

### Section Line

Civil Township or Road District

Survey Township





## Data Sources:

Illinois Department of Transportation Illinois State Tollway Authority

- Illinois Department of Natural Resources Illinois Commerce Commission
- Illinois Department of Revenue Illinois State Geological Survey
- Illinois State Police

United States Department of Agriculture United State Department of Transportation United States Geological Survey

THE ILLINOIS DEPARTMENT OF TRANSPORTATION'S MAPS USE DATA FROM EXTERNAL ELECTRONIC SOURCES THAT ARE NOT CONTROLLED BY THE ILLINOIS DEPARTMENT OF TRANSPORTATION. THE DEPARTMENT TAKES NO RESPONSIBILITY FOR THE VIEWS, CONTENT, OR ACCURACY FOR ANY SUCH INFORMATION PROVIDED FROM SUCH EXTERNAL SOURCES. THIS PRODUCT IS FOR REFERENCE PURPOSES ONLY AND IS NOT TO BE CONSTRUED AS A LEGAL DOCUMENT OR SURVEY INSTRUMENT. THE MAPS AND DATA