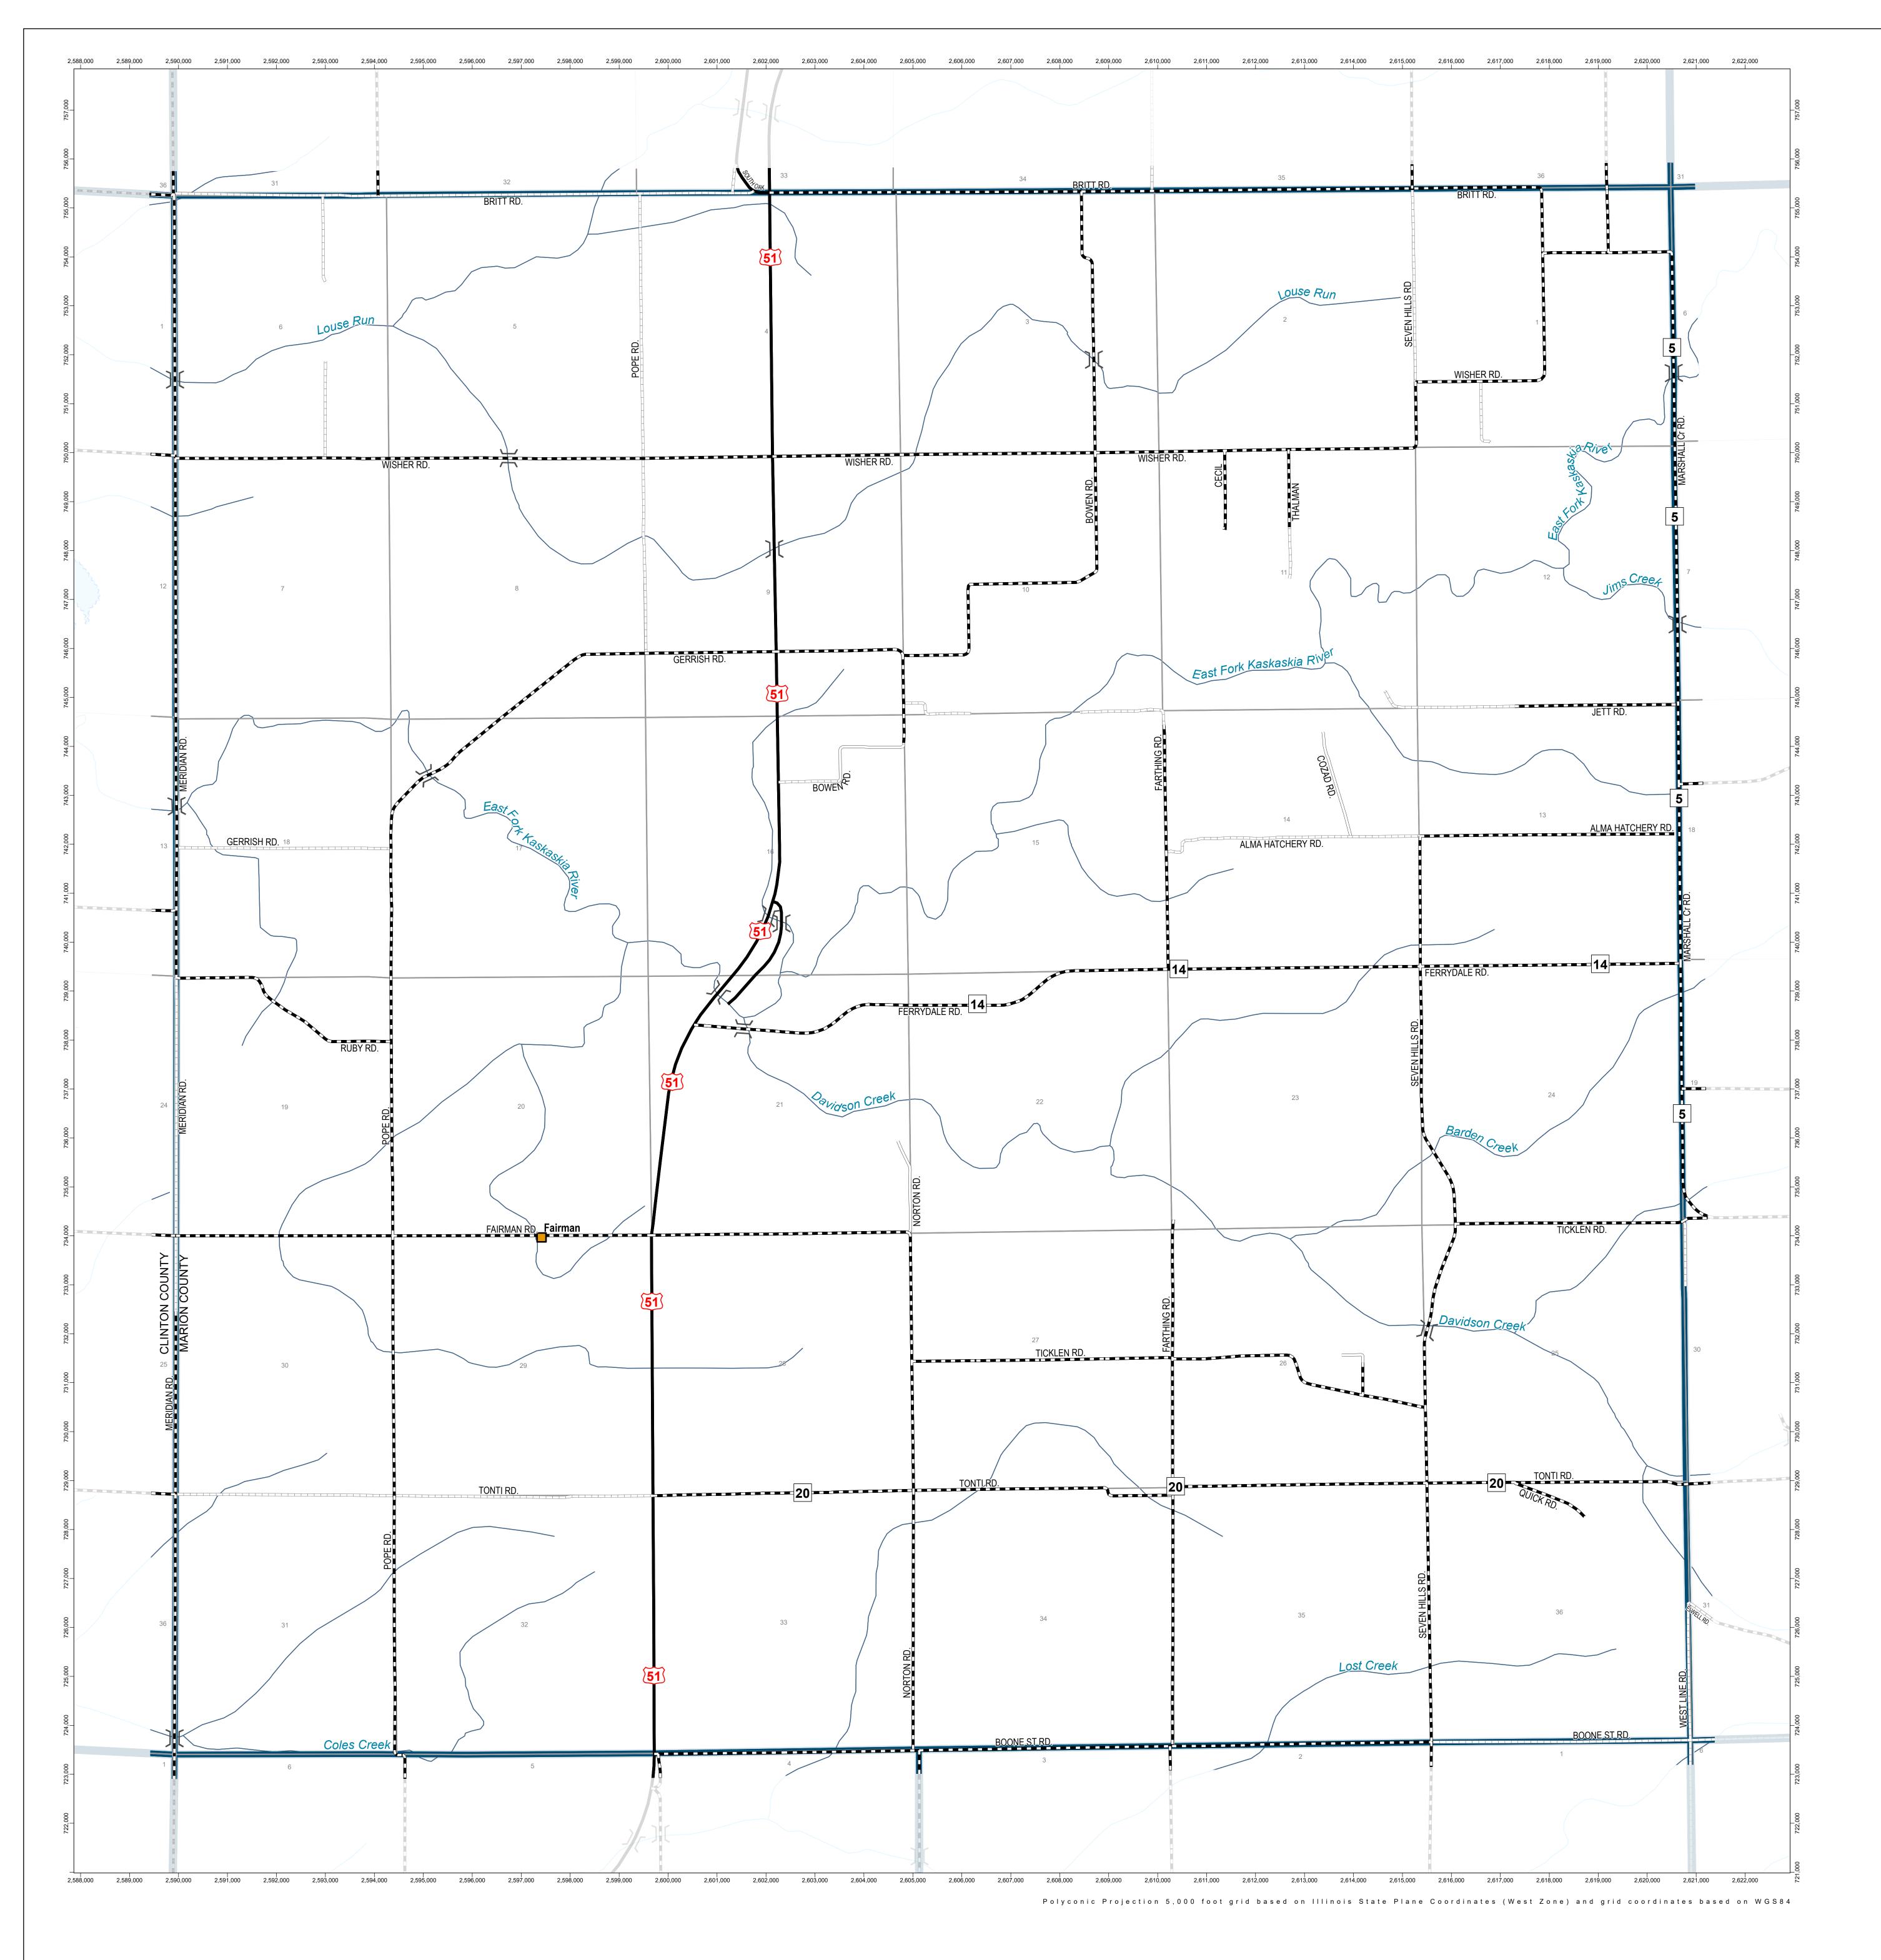

**GENERAL HIGHWAY MAP** 

## Carrigan Township Marion County

## **ILLINOIS**

PREPARED BY THE ILLINOIS DEPARTMENT OF TRANSPORTATION OFFICE OF PLANNING AND PROGRAMMING

IN COOPERATION WITH U.S. DEPARTMENT OF TRANSPORTATION FEDERAL HIGHWAY ADMINISTRATION

## Legend

Incorporated City / Town / Village

) [Structure

55 36 26 nterstate, US, State Route

3 County Highway Route

Unincorporated Town

Paved (Undivided)

Bituminous (Low Type) Gravel and Stone

Soil Surface State Boundary

County Boundary

Meridian Baseline

Civil Township or Road District

Survey Township

Section Line