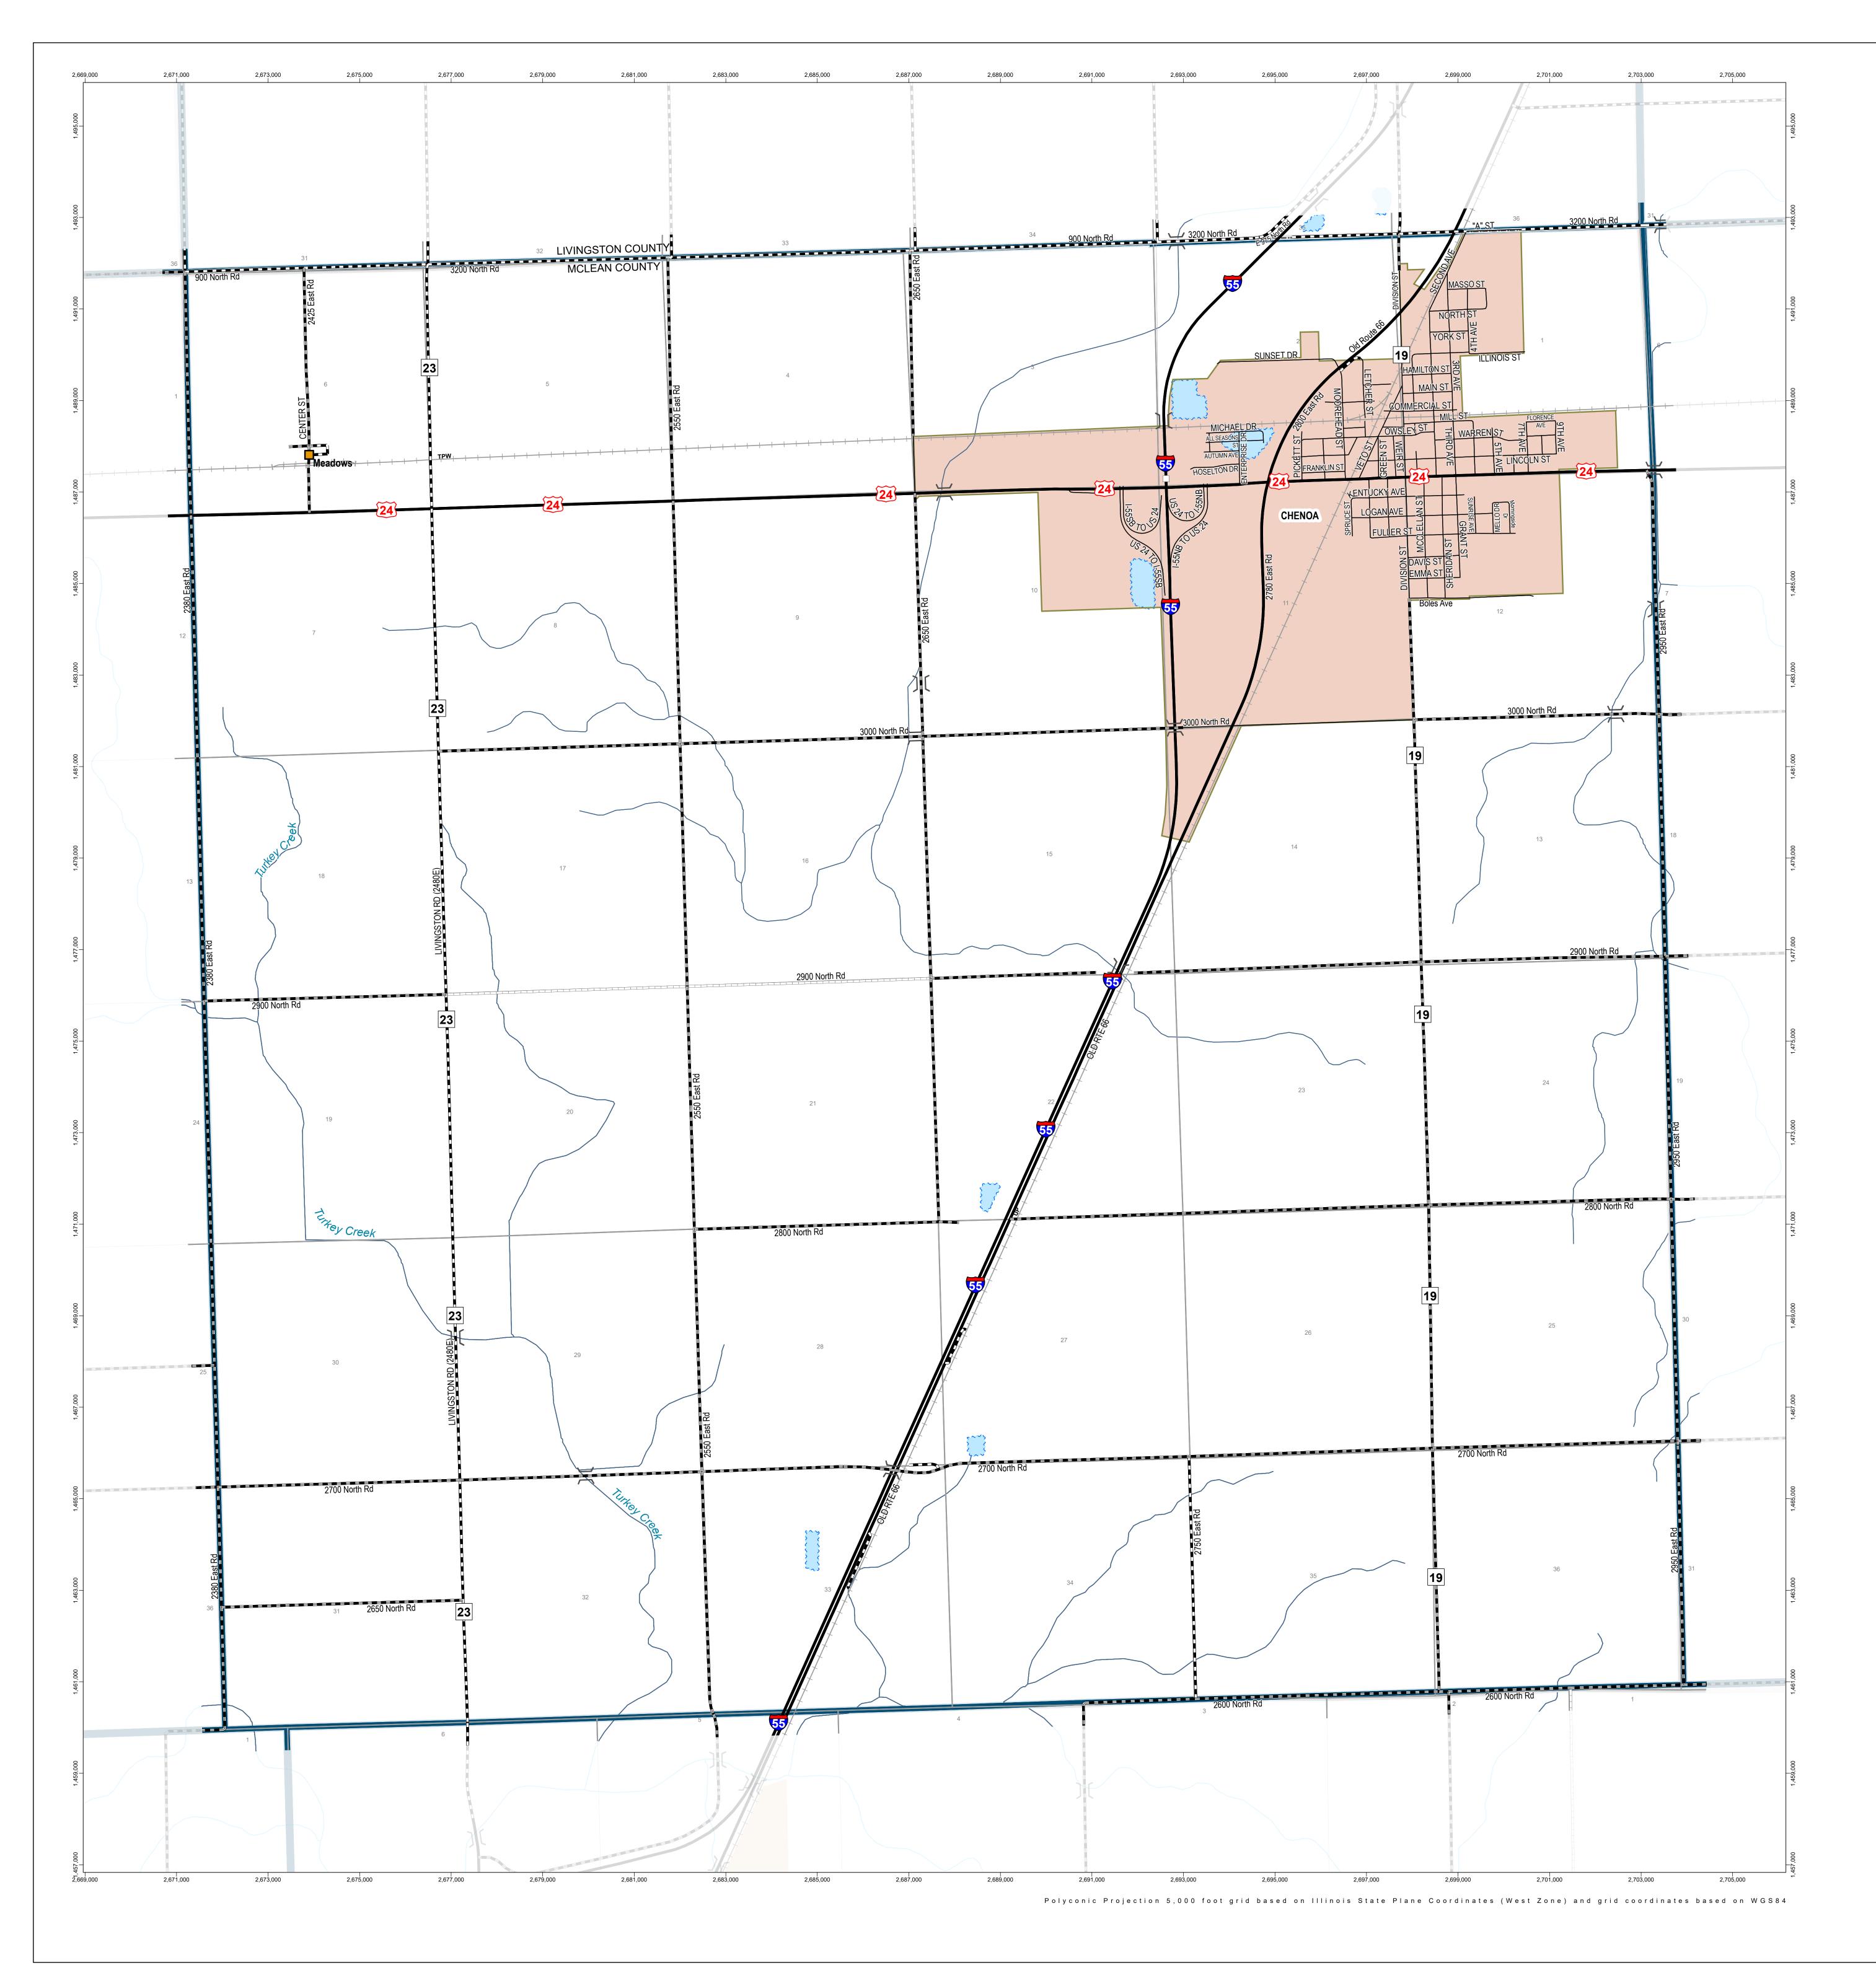

## **GENERAL HIGHWAY MAP**

# Chenoa Township McLean County

## **ILLINOIS**

ILLINOIS DEPARTMENT OF TRANSPORTATION
OFFICE OF PLANNING AND PROGRAMMING

IN COOPERATION WITH U.S. DEPARTMENT OF TRANSPORTATION FEDERAL HIGHWAY ADMINISTRATION

#### Legend

Incorporated City / Town / Village

) (Structure

Interchange

55 36 26 Interstate, US, State Route

3 County Highway Route Unincorporated Town

Paved (Undivided)

Bituminous (High Type)

Bituminous (Low Type) Gravel and Stone

—— All Other Roads

├── Railroad

State Boundary

County Boundary

Towns Boundary

Meridian Baseline

Section Line

Civil Township or Road District

Survey Township