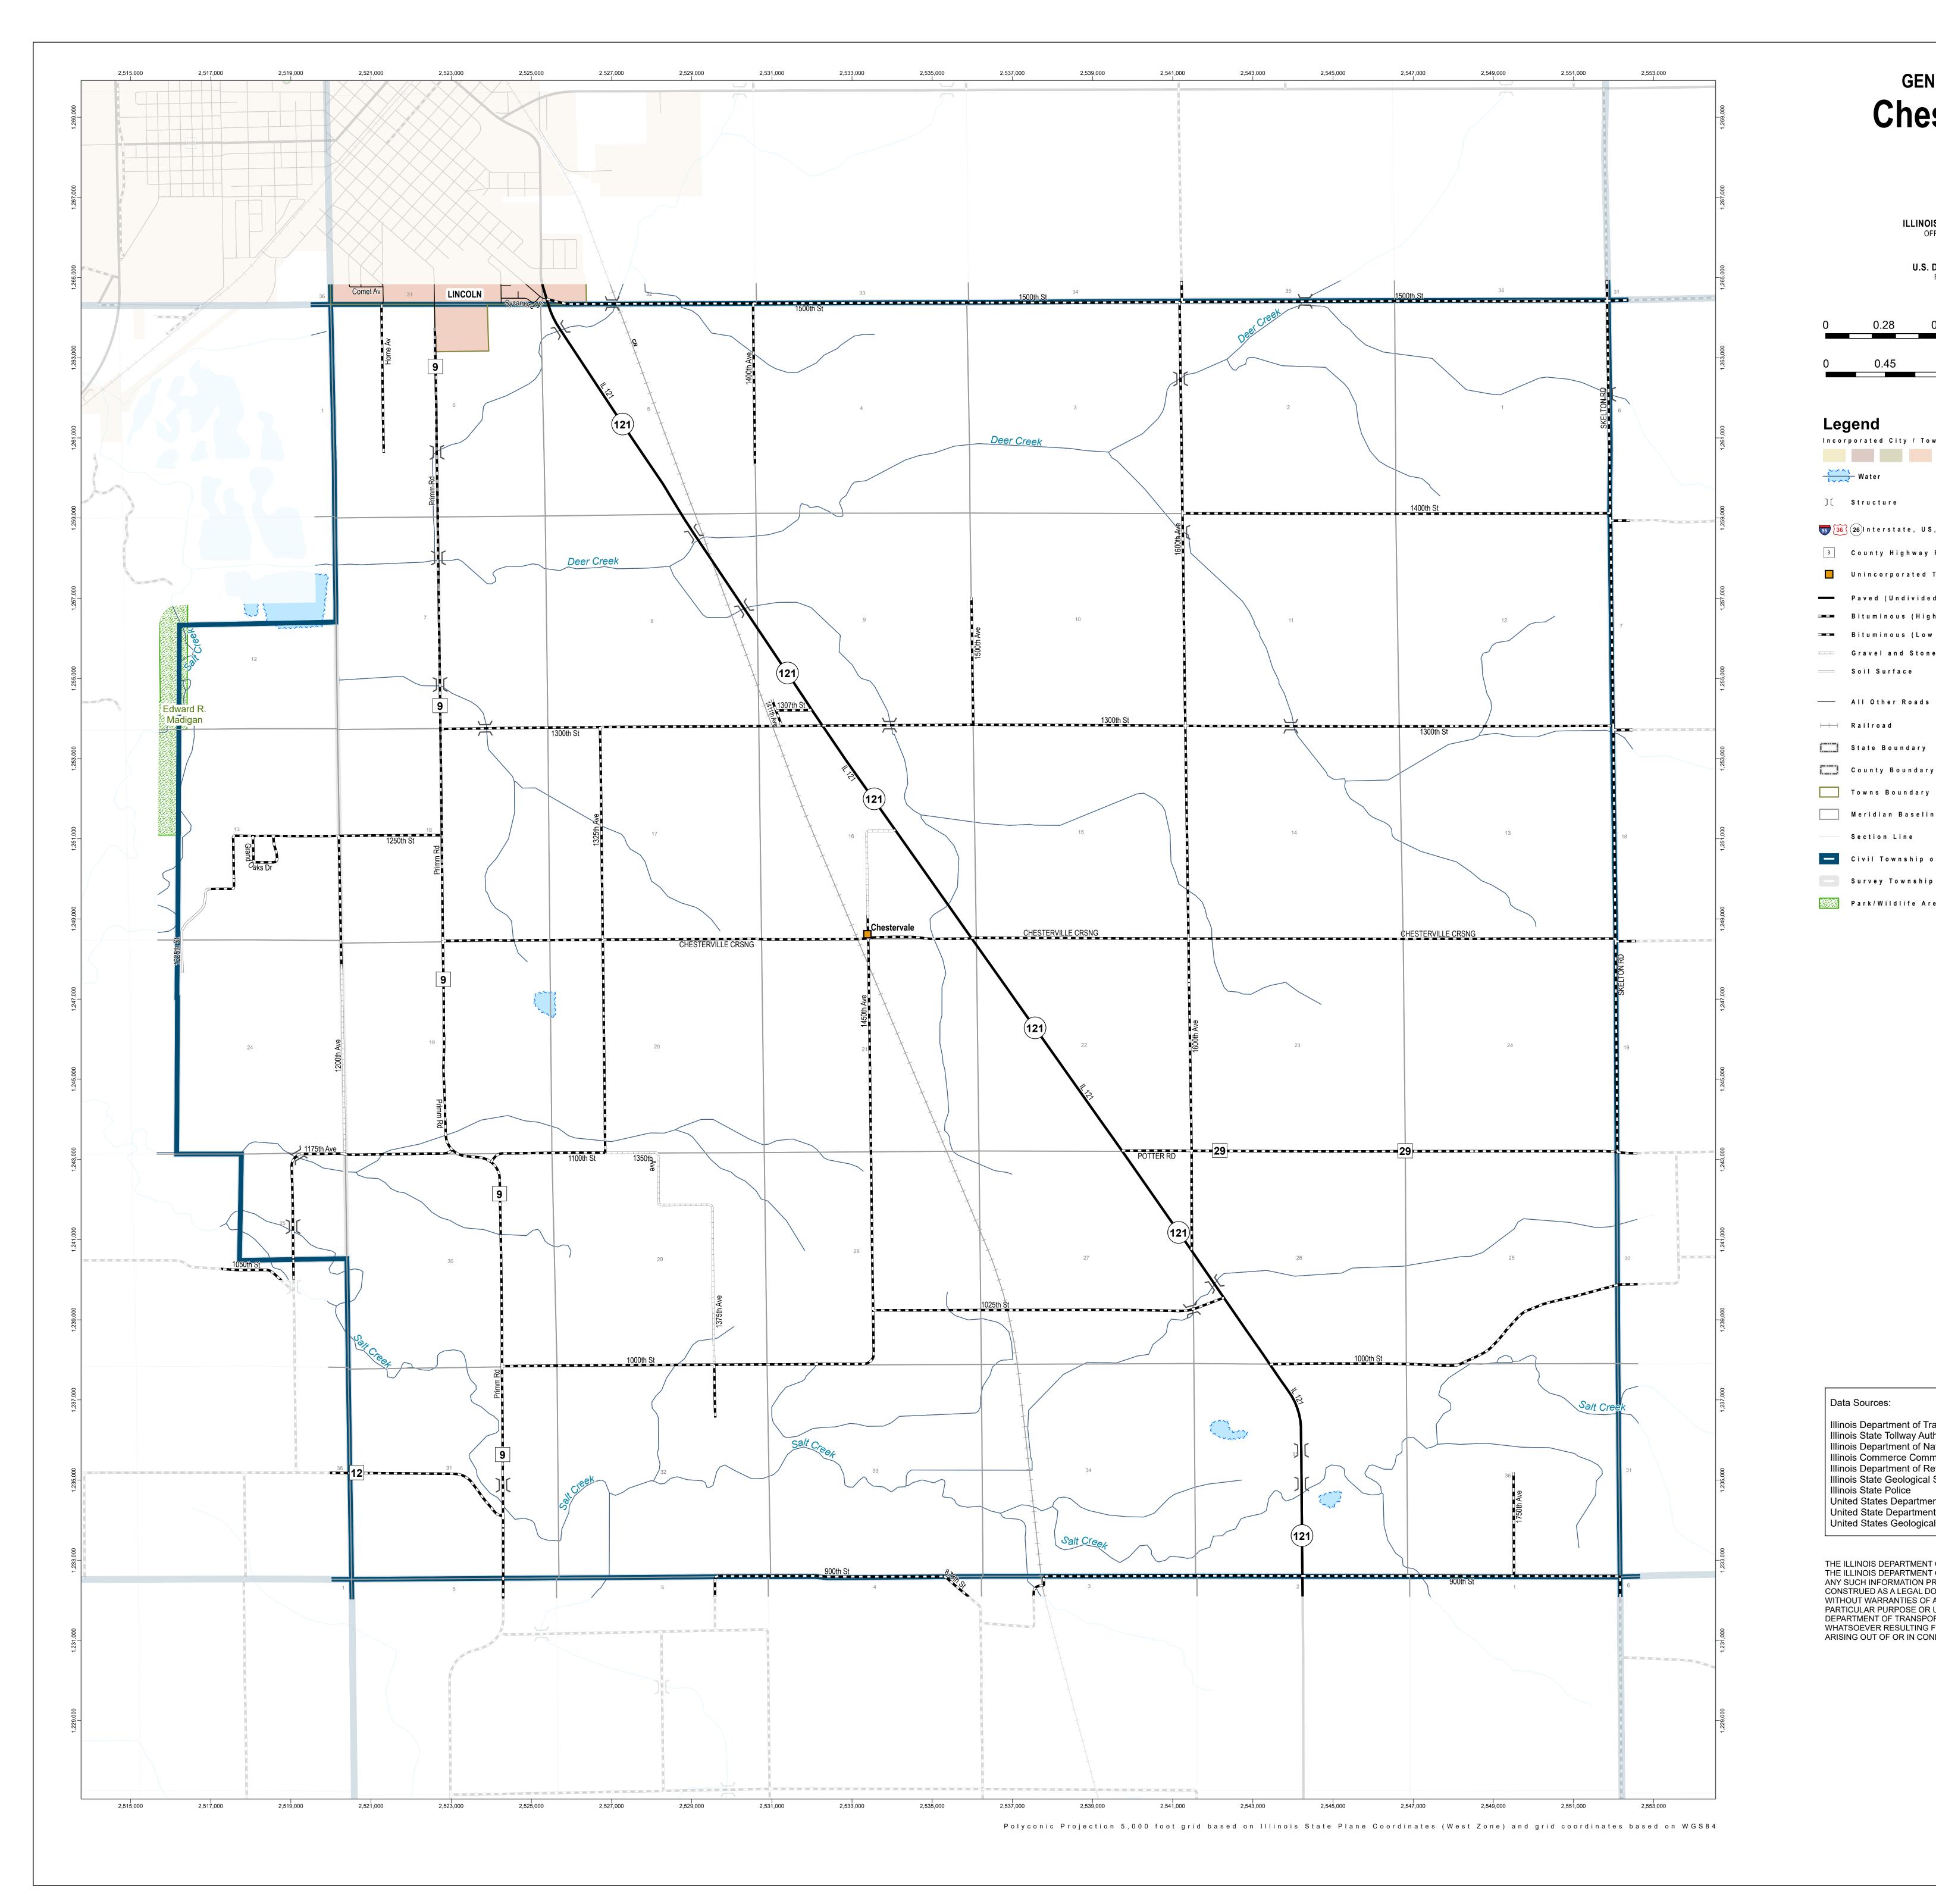

# **GENERAL HIGHWAY MAP**

# Chester Township Logan County

### **ILLINOIS**

PREPARED BY THE ILLINOIS DEPARTMENT OF TRANSPORTATION
OFFICE OF PLANNING AND PROGRAMMING

IN COOPERATION WITH U.S. DEPARTMENT OF TRANSPORTATION FEDERAL HIGHWAY ADMINISTRATION

## Legend

#### ] [ Structure

55 36 26 Interstate, US, State Route

#### 3 County Highway Route

Unincorporated Town

Paved (Undivided)

# Bituminous (High Type)

Bituminous (Low Type) Gravel and Stone

# Soil Surface

⊢ Railroad

# State Boundary

County Boundary

# Towns Boundary

Meridian Baseline

Section Line

# Civil Township or Road District

Survey Township

Illinois Department of Transportation

- Illinois State Tollway Authority Illinois Department of Natural Resources
- Illinois Commerce Commission Illinois Department of Revenue
- Illinois State Geological Survey Illinois State Police
- United States Department of Agriculture United State Department of Transportation