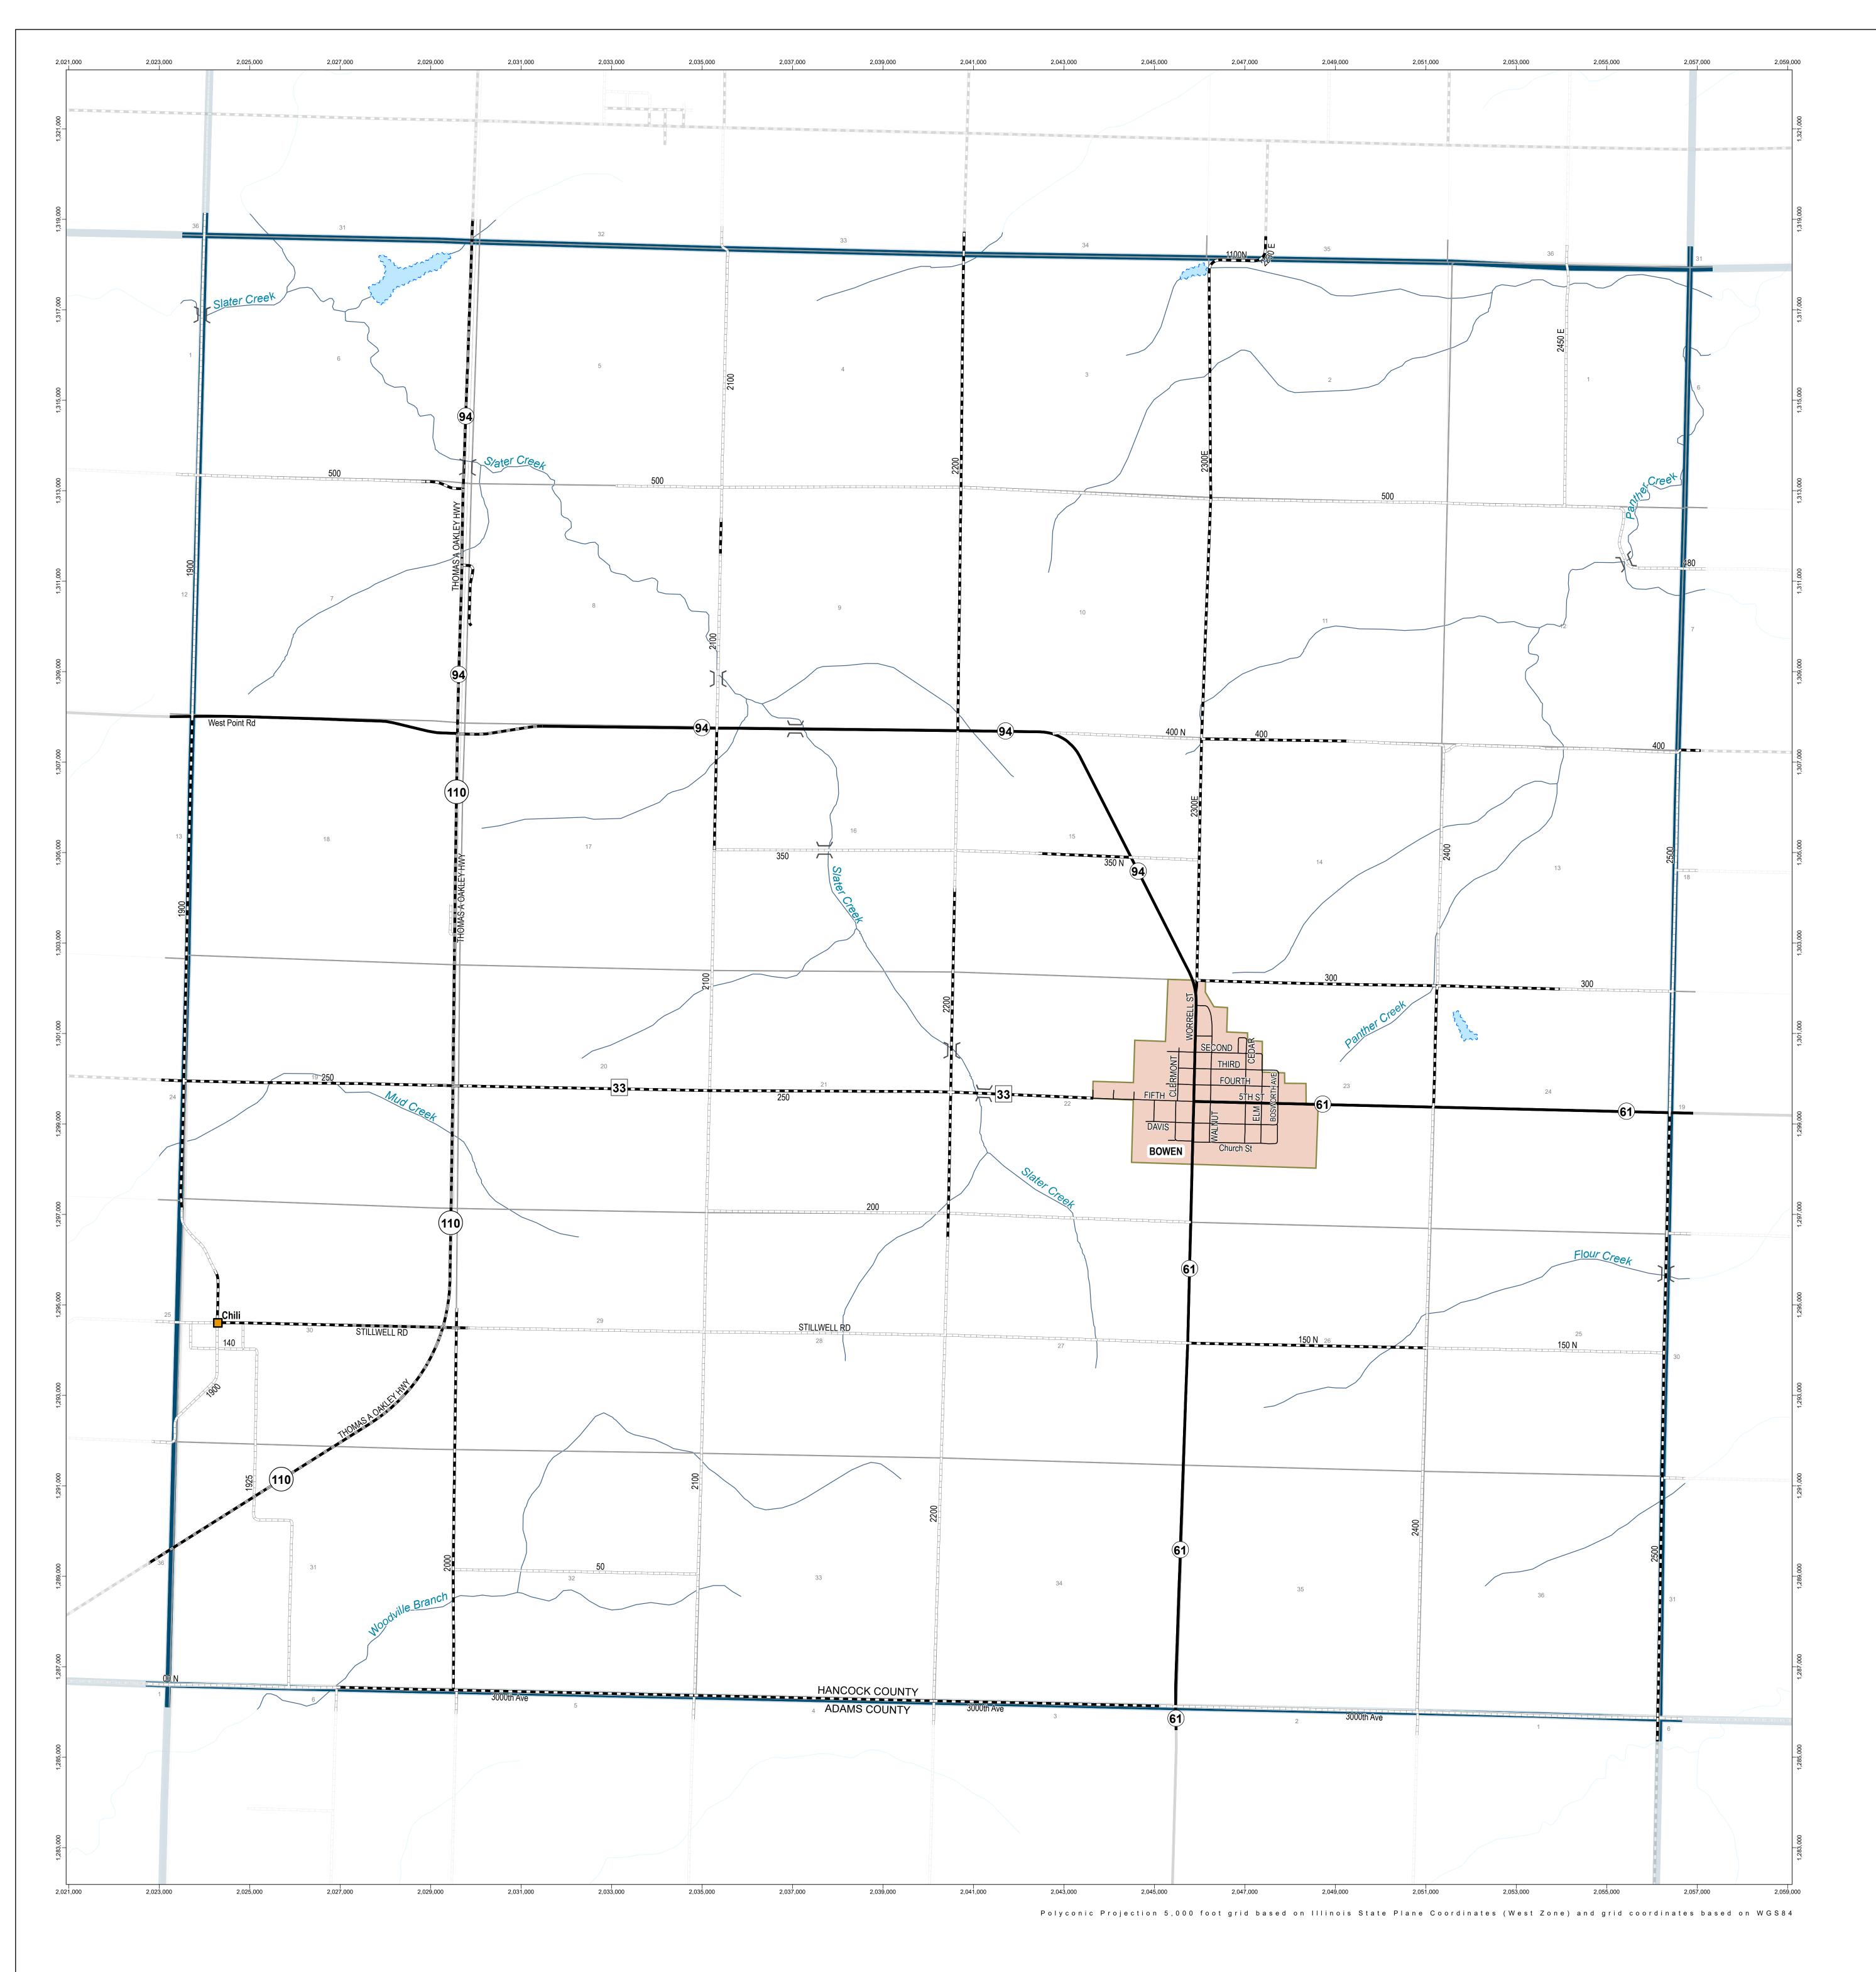

## **GENERAL HIGHWAY MAP**

## Chili Township Hancock County

## **ILLINOIS**

PREPARED BY THE ILLINOIS DEPARTMENT OF TRANSPORTATION
OFFICE OF PLANNING AND PROGRAMMING

IN COOPERATION WITH U.S. DEPARTMENT OF TRANSPORTATION FEDERAL HIGHWAY ADMINISTRATION

## Data Sources:

- Illinois Department of Transportation Illinois State Tollway Authority
- Illinois Department of Natural Resources
- Illinois Commerce Commission
- Illinois Department of Revenue Illinois State Geological Survey
- Illinois State Police United States Department of Agriculture United State Department of Transportation

Last Revised: 7/5/2023 2:31 PM