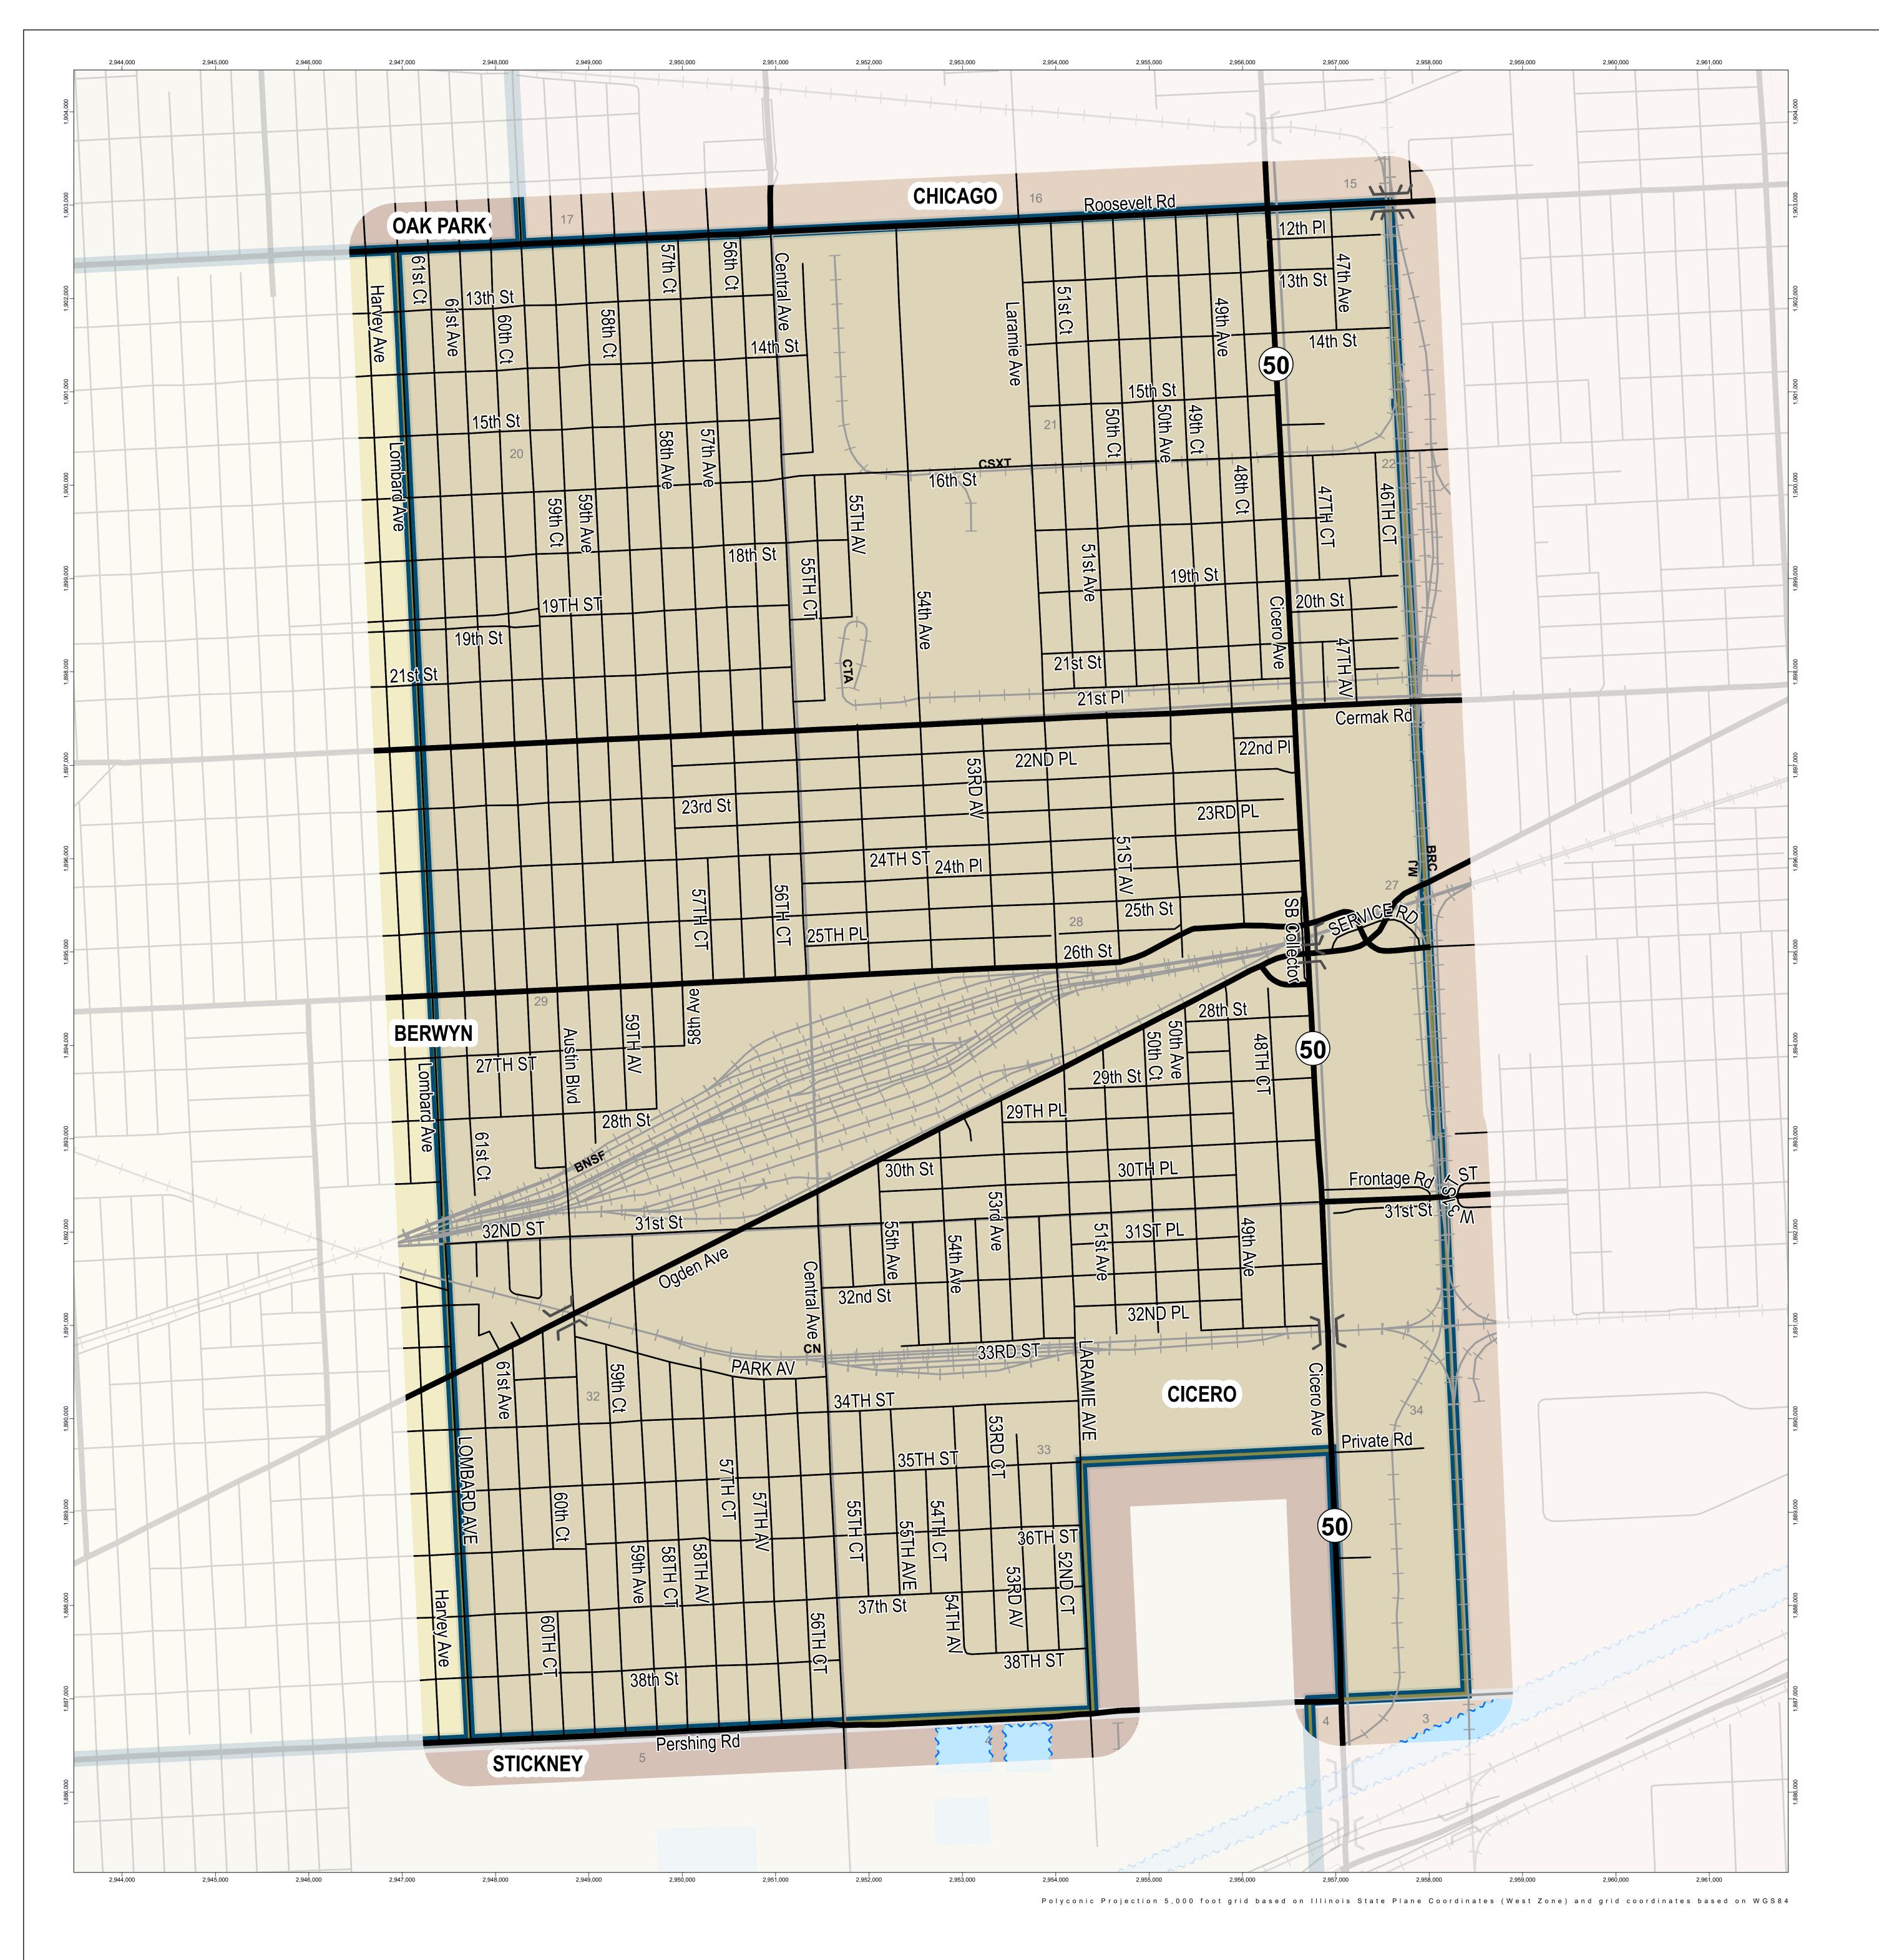

## **GENERAL HIGHWAY MAP**

# Cicero Township Cook County

## **ILLINOIS**

PREPARED BY THE ILLINOIS DEPARTMENT OF TRANSPORTATION
OFFICE OF PLANNING AND PROGRAMMING

IN COOPERATION WITH U.S. DEPARTMENT OF TRANSPORTATION FEDERAL HIGHWAY ADMINISTRATION

## Legend

Incorporated City / Town / Village

] [ Structure

55 36 (261) nterstate, US, State Route 3 County Highway Route

## Paved (Undivided)

—— All Other Roads

## Railroad

State Boundary

#### **□** County Boundary Towns Boundary

Meridian Baseline

## Section Line

Civil Township or Road District Survey Township

#### Data Sources:

Illinois Department of Transportation

- Illinois State Tollway Authority Illinois Department of Natural Resources
- Illinois Commerce Commission Illinois Department of Revenue
- Illinois State Geological Survey
- Illinois State Police United States Department of Agriculture United State Department of Transportation United States Geological Survey