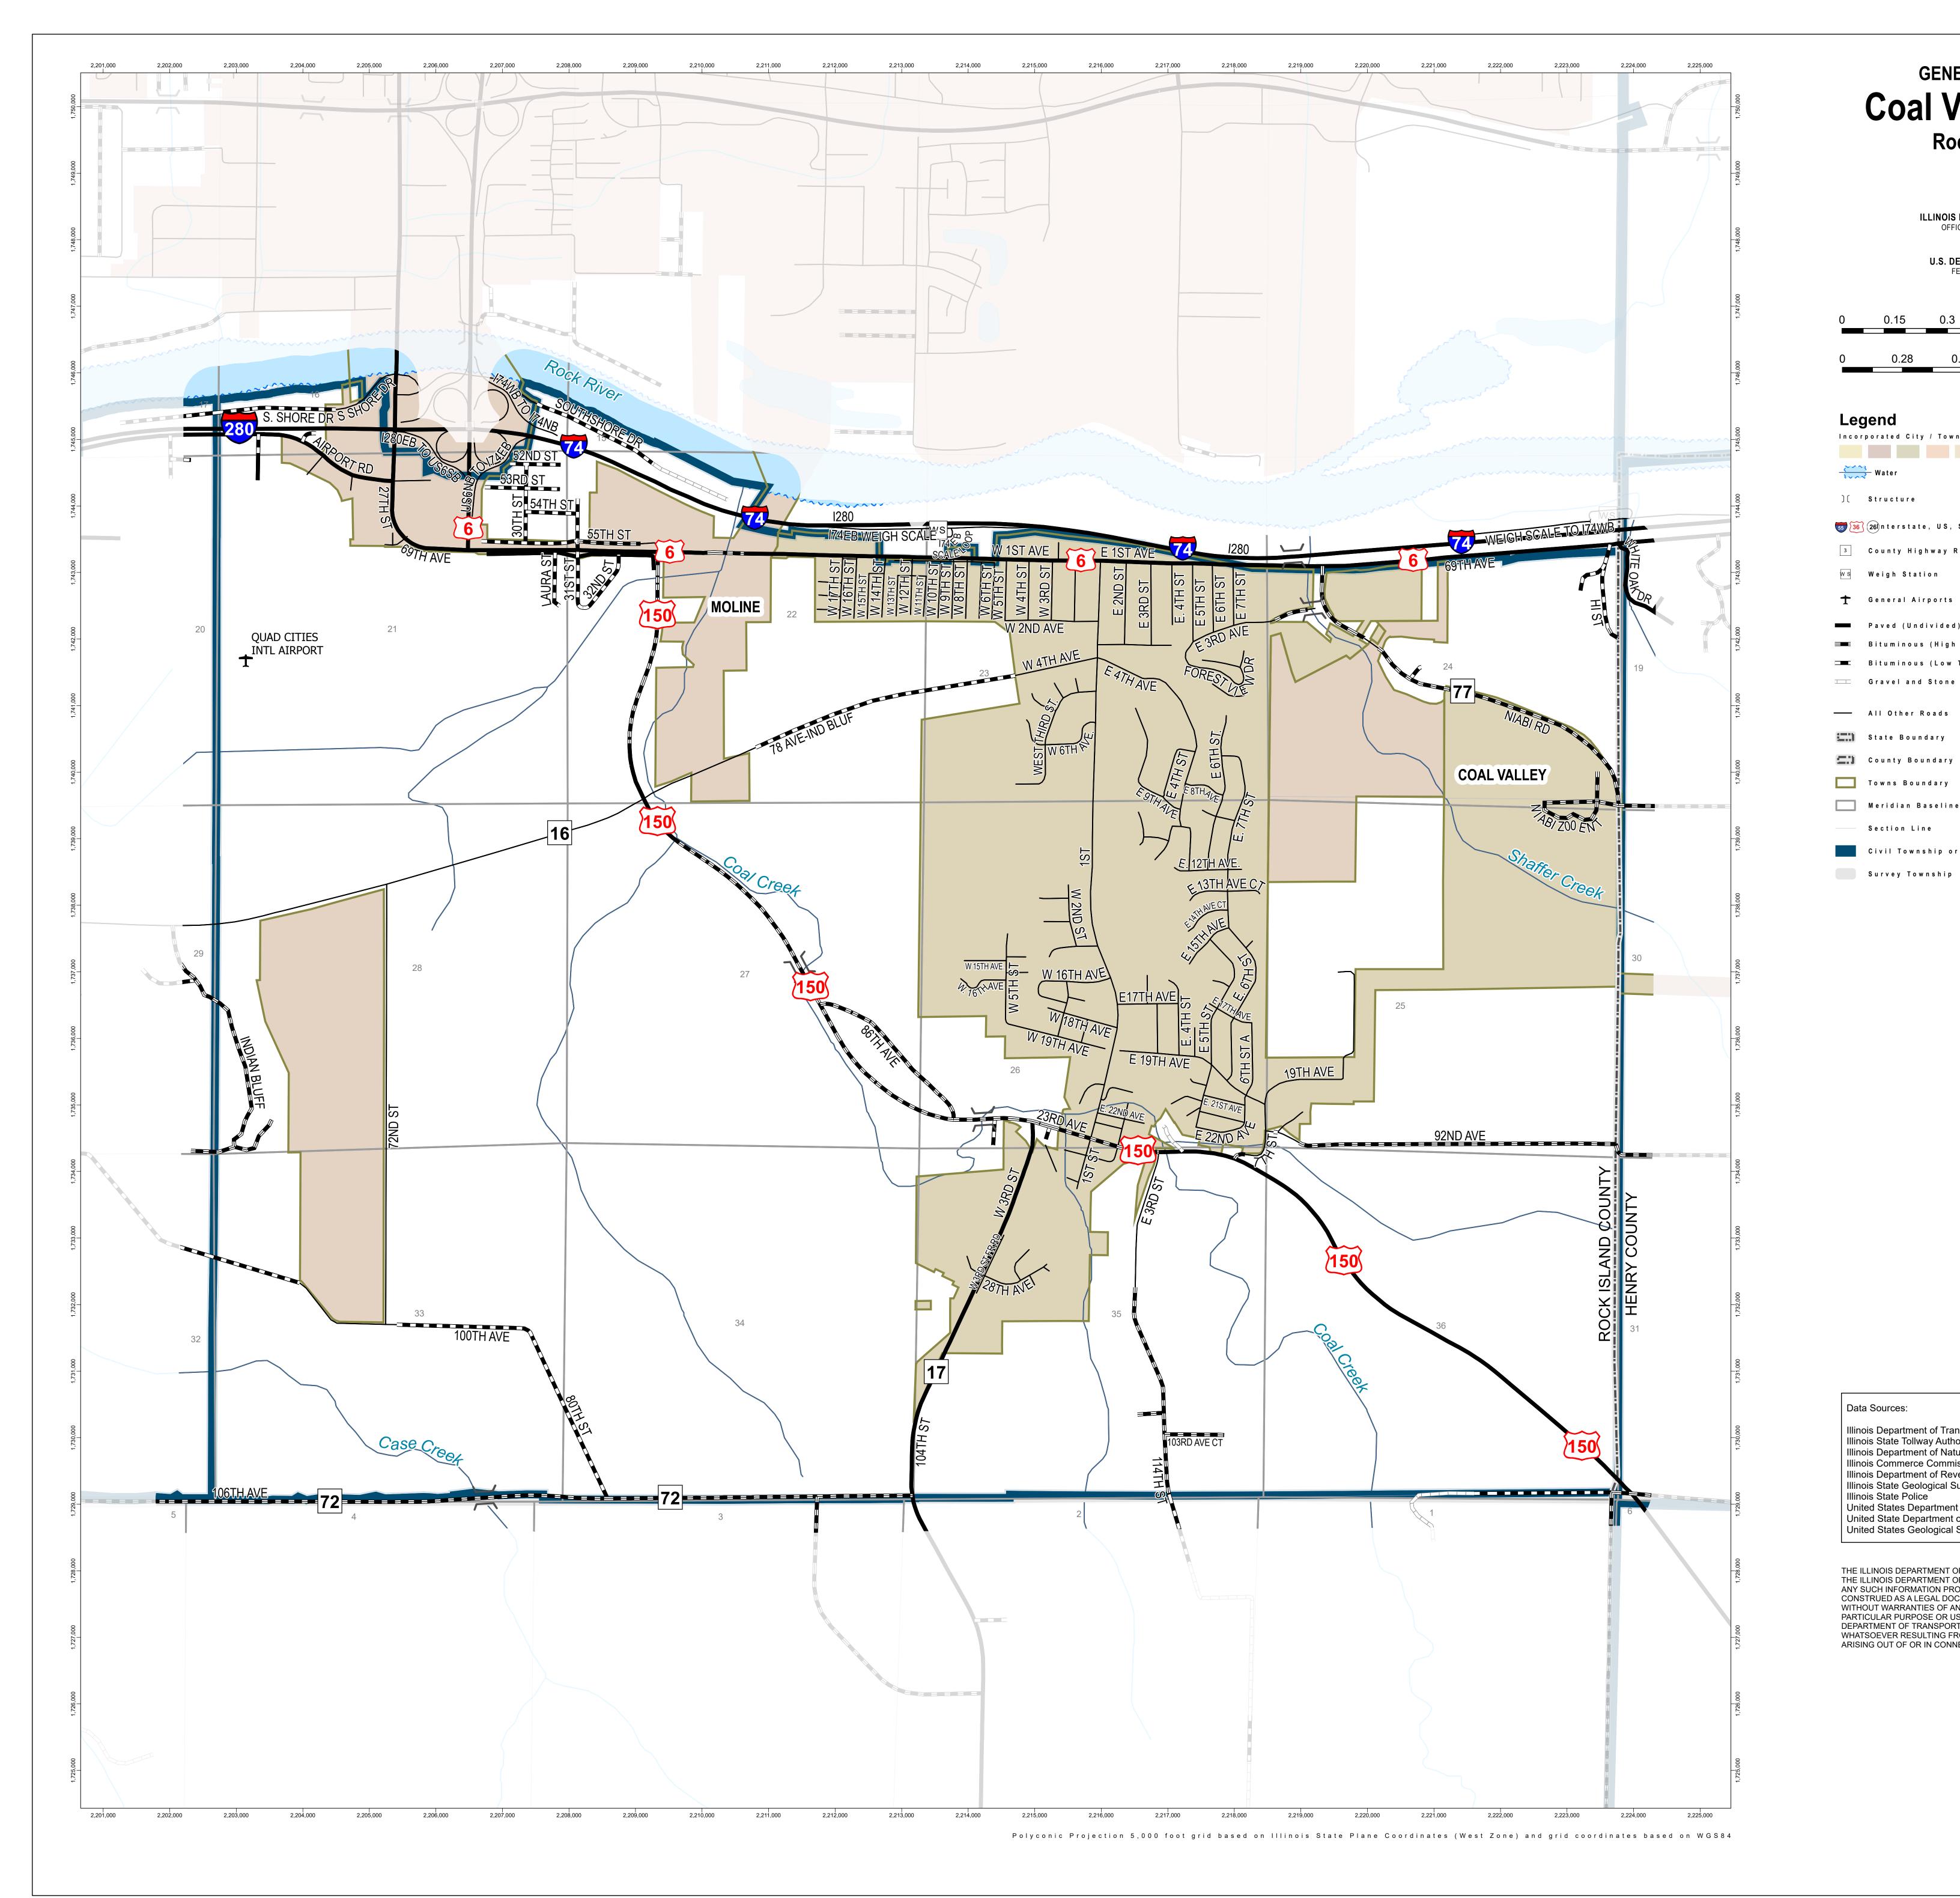

**GENERAL HIGHWAY MAP** 

## Coal Valley Township Rock Island County

## **ILLINOIS**

ILLINOIS DEPARTMENT OF TRANSPORTATION
OFFICE OF PLANNING AND PROGRAMMING

IN COOPERATION WITH U.S. DEPARTMENT OF TRANSPORTATION

] [ Structure

55 36 26 nterstate, US, State Route 3 County Highway Route

ws Weigh Station

★ General Airports

Paved (Undivided) Bituminous (High Type)

Bituminous (Low Type)

—— All Other Roads

State Boundary

County Boundary

Towns Boundary

Meridian Baseline

Civil Township or Road District

Survey Township

Section Line