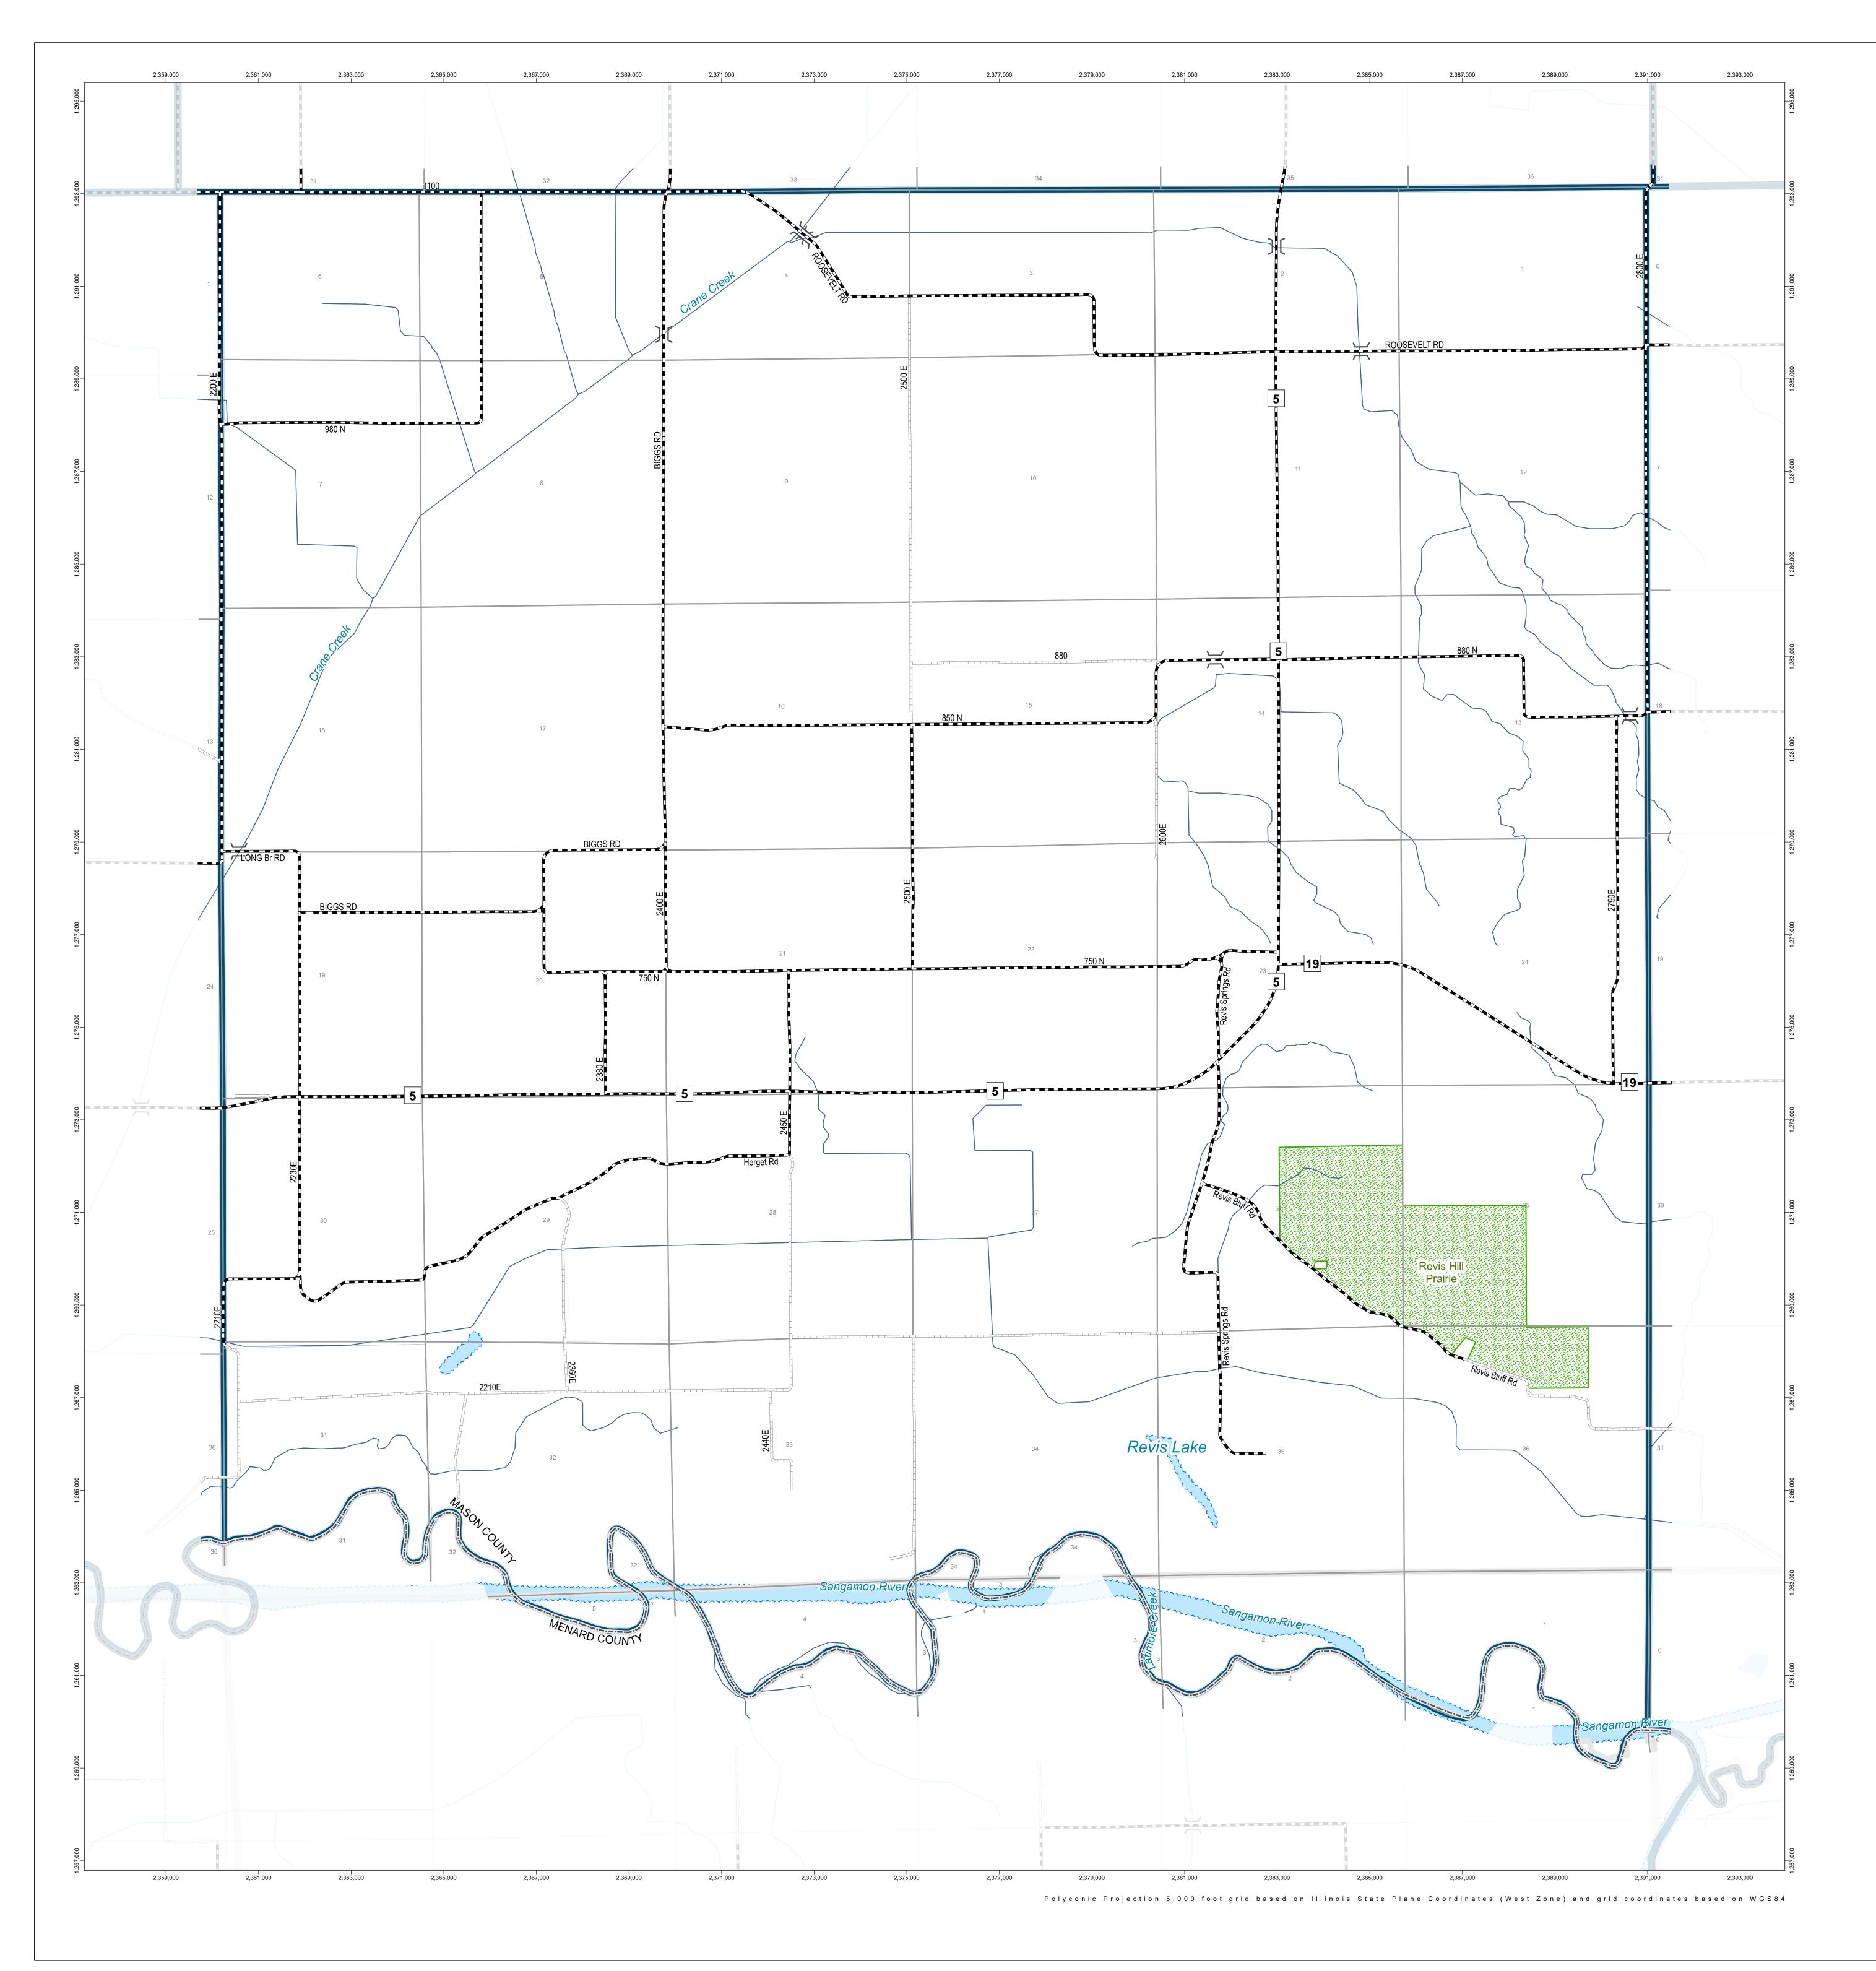

**GENERAL HIGHWAY MAP** 

## Crane Creek Township Mason County

## Legend

] [ Structure

55 36 26 Interstate, US, State Route

3 County Highway Route

Bituminous (Low Type)

Gravel and Stone Soil Surface

State Boundary

County Boundary

Meridian Baseline Section Line

Civil Township or Road District Survey Township

Park/Wildlife Area/Forest

- Illinois Department of Transportation Illinois State Tollway Authority
- Illinois Department of Natural Resources
- Illinois Commerce Commission Illinois Department of Revenue
- Illinois State Geological Survey Illinois State Police United States Department of Agriculture
- United State Department of Transportation United States Geological Survey