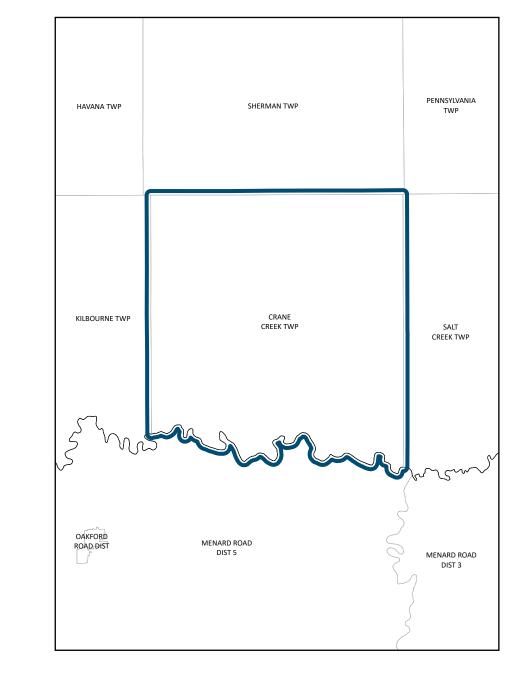

**GENERAL HIGHWAY MAP** 

## Crane Creek Township Mason County

## **ILLINOIS**

PREPARED BY THE ILLINOIS DEPARTMENT OF TRANSPORTATION
OFFICE OF PLANNING AND PROGRAMMING

IN COOPERATION WITH U.S. DEPARTMENT OF TRANSPORTATION FEDERAL HIGHWAY ADMINISTRATION



## Legend



] [ Structure

55 36 26 Interstate, US, State Route

3 County Highway Route

Bituminous (Low Type)

Gravel and Stone Soil Surface

State Boundary

County Boundary

Meridian Baseline Section Line

Civil Township or Road District Survey Township

Park/Wildlife Area/Forest





- Illinois Department of Transportation Illinois State Tollway Authority
- Illinois Department of Natural Resources
- Illinois Commerce Commission Illinois Department of Revenue
- Illinois State Geological Survey Illinois State Police United States Department of Agriculture
- United State Department of Transportation United States Geological Survey

THE ILLINOIS DEPARTMENT OF TRANSPORTATION'S MAPS USE DATA FROM EXTERNAL ELECTRONIC SOURCES THAT ARE NOT CONTROLLED BY THE ILLINOIS DEPARTMENT OF TRANSPORTATION. THE DEPARTMENT TAKES NO RESPONSIBILITY FOR THE VIEWS, CONTENT, OR ACCURACY FOR ANY SUCH INFORMATION PROVIDED FROM SUCH EXTERNAL SOURCES. THIS PRODUCT IS FOR REFERENCE PURPOSES ONLY AND IS NOT TO BE CONSTRUED AS A LEGAL DOCUMENT OR SURVEY INSTRUMENT. THE MAPS AND DATA CONTAINED THEREIN