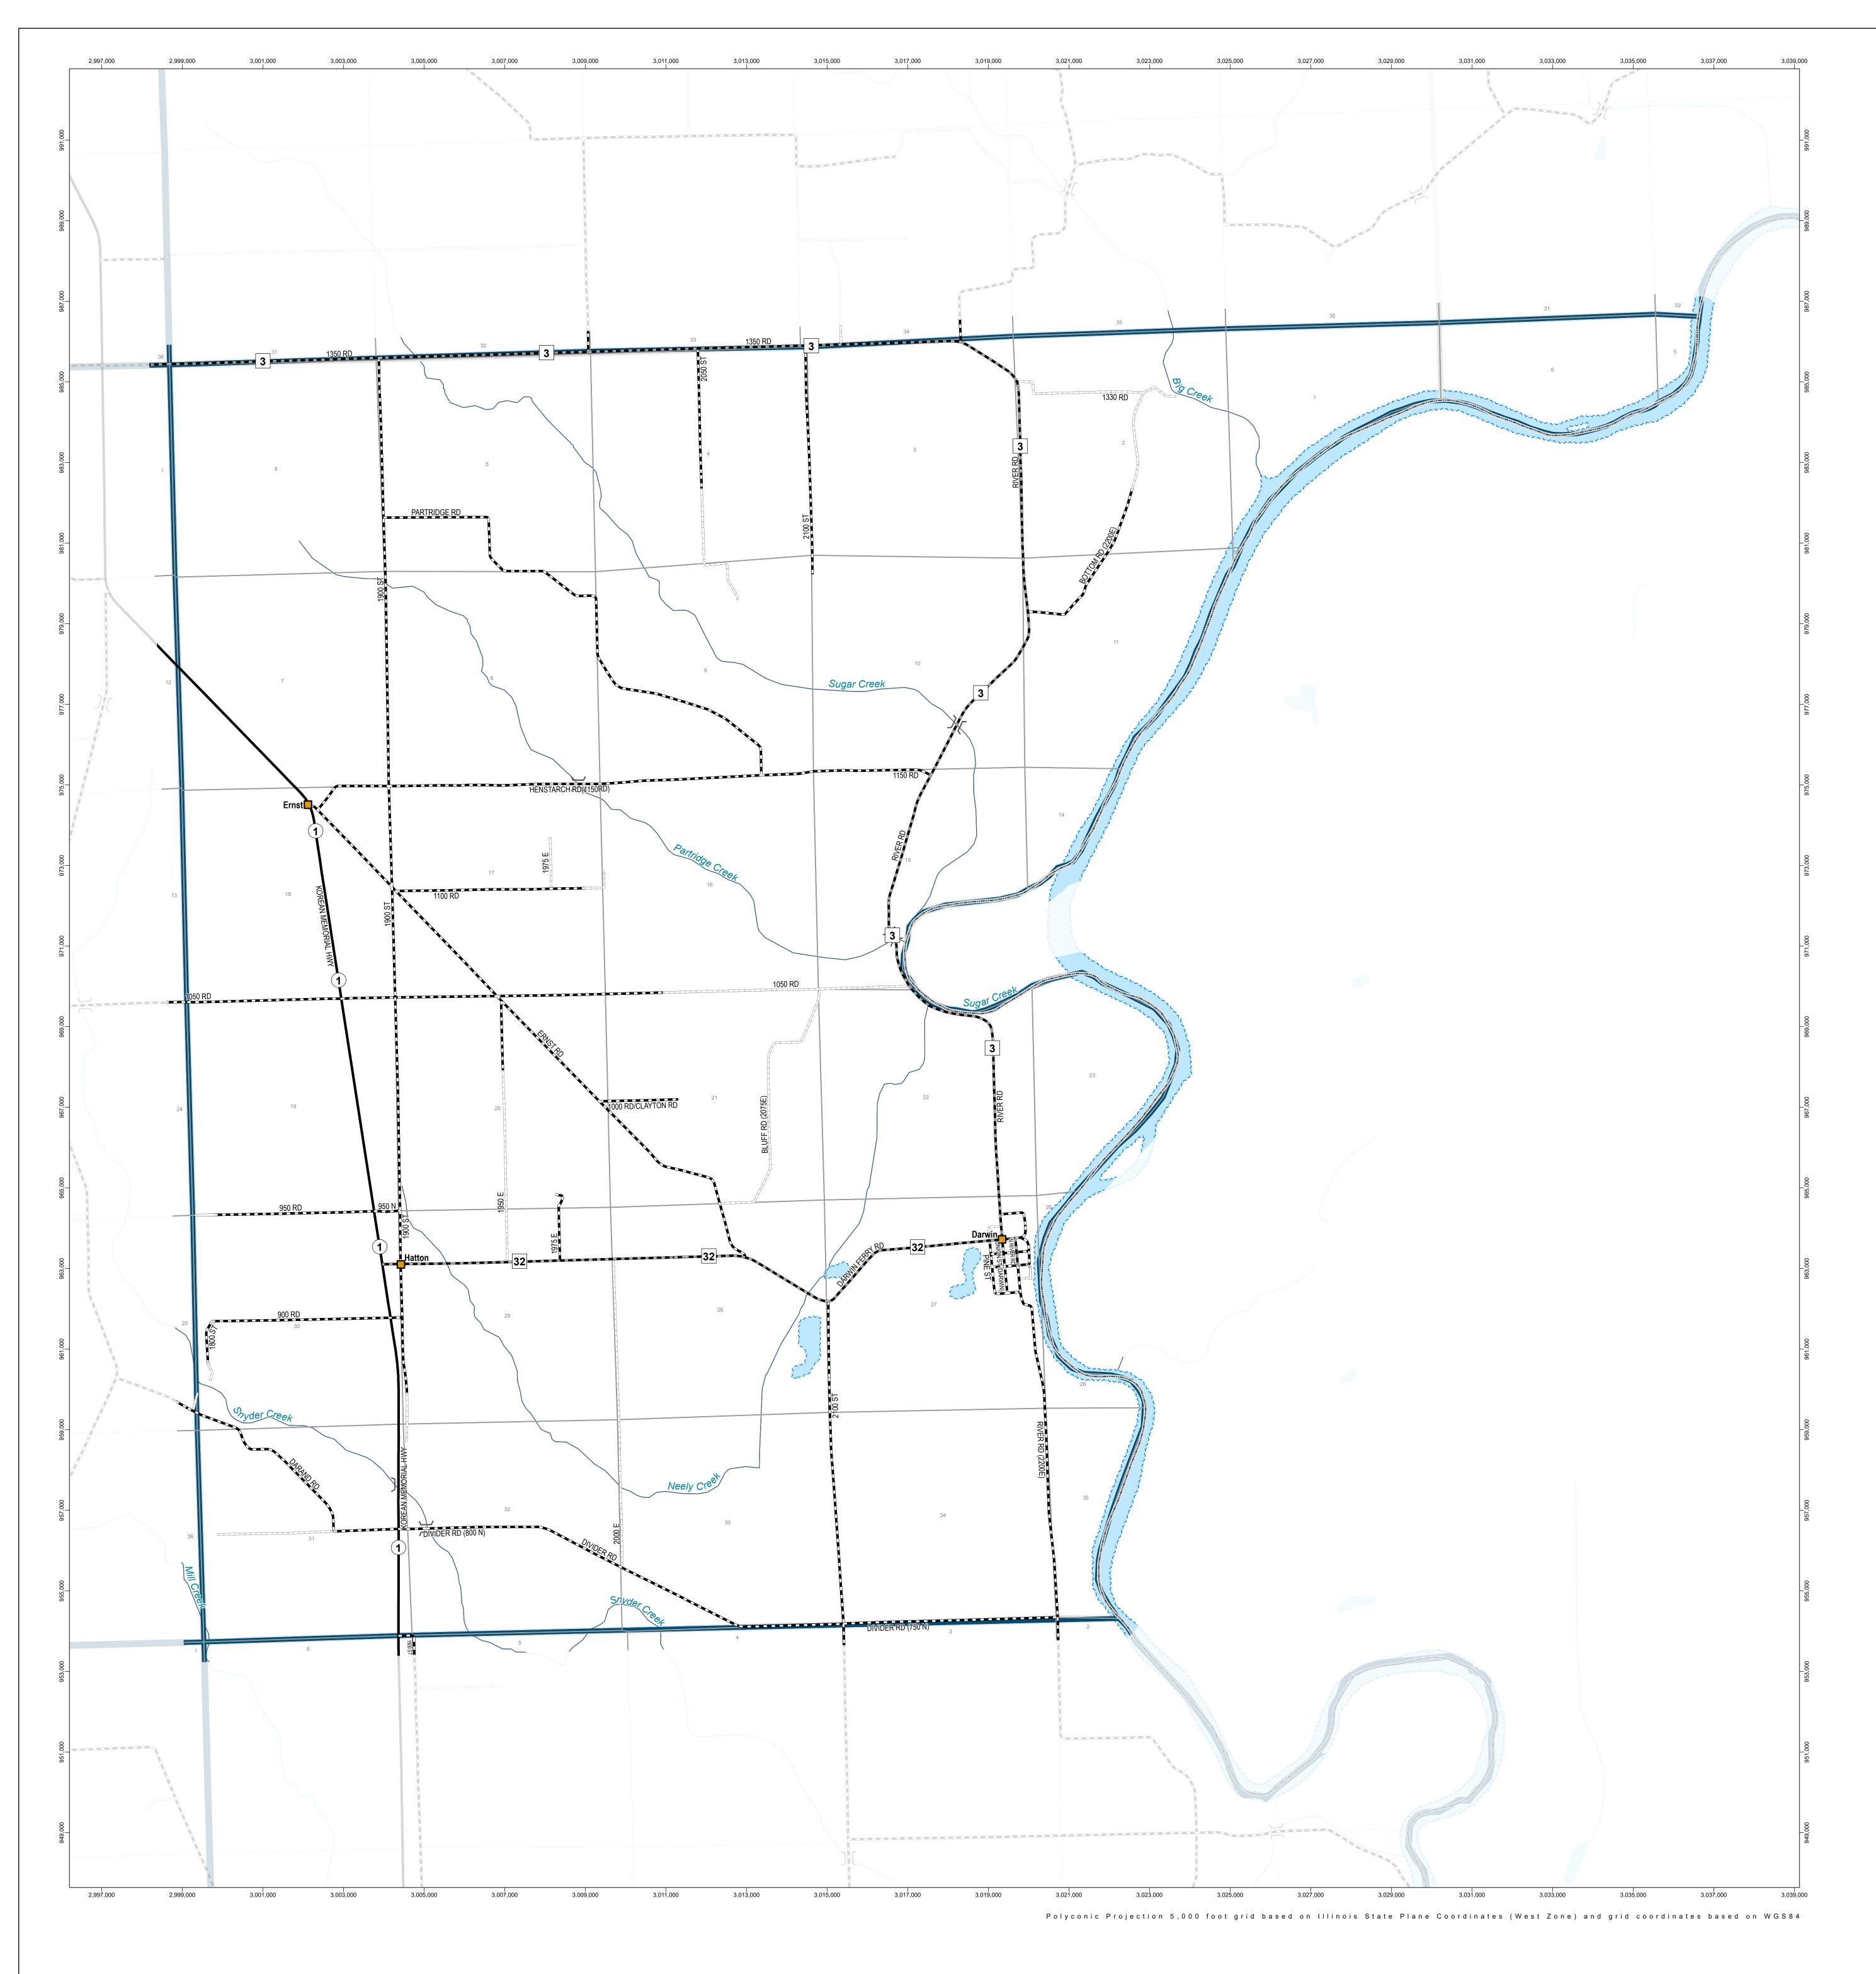

**GENERAL HIGHWAY MAP** 

## Darwin Township Clark County

**ILLINOIS** 

PREPARED BY THE ILLINOIS DEPARTMENT OF TRANSPORTATION
OFFICE OF PLANNING AND PROGRAMMING

IN COOPERATION WITH U.S. DEPARTMENT OF TRANSPORTATION FEDERAL HIGHWAY ADMINISTRATION