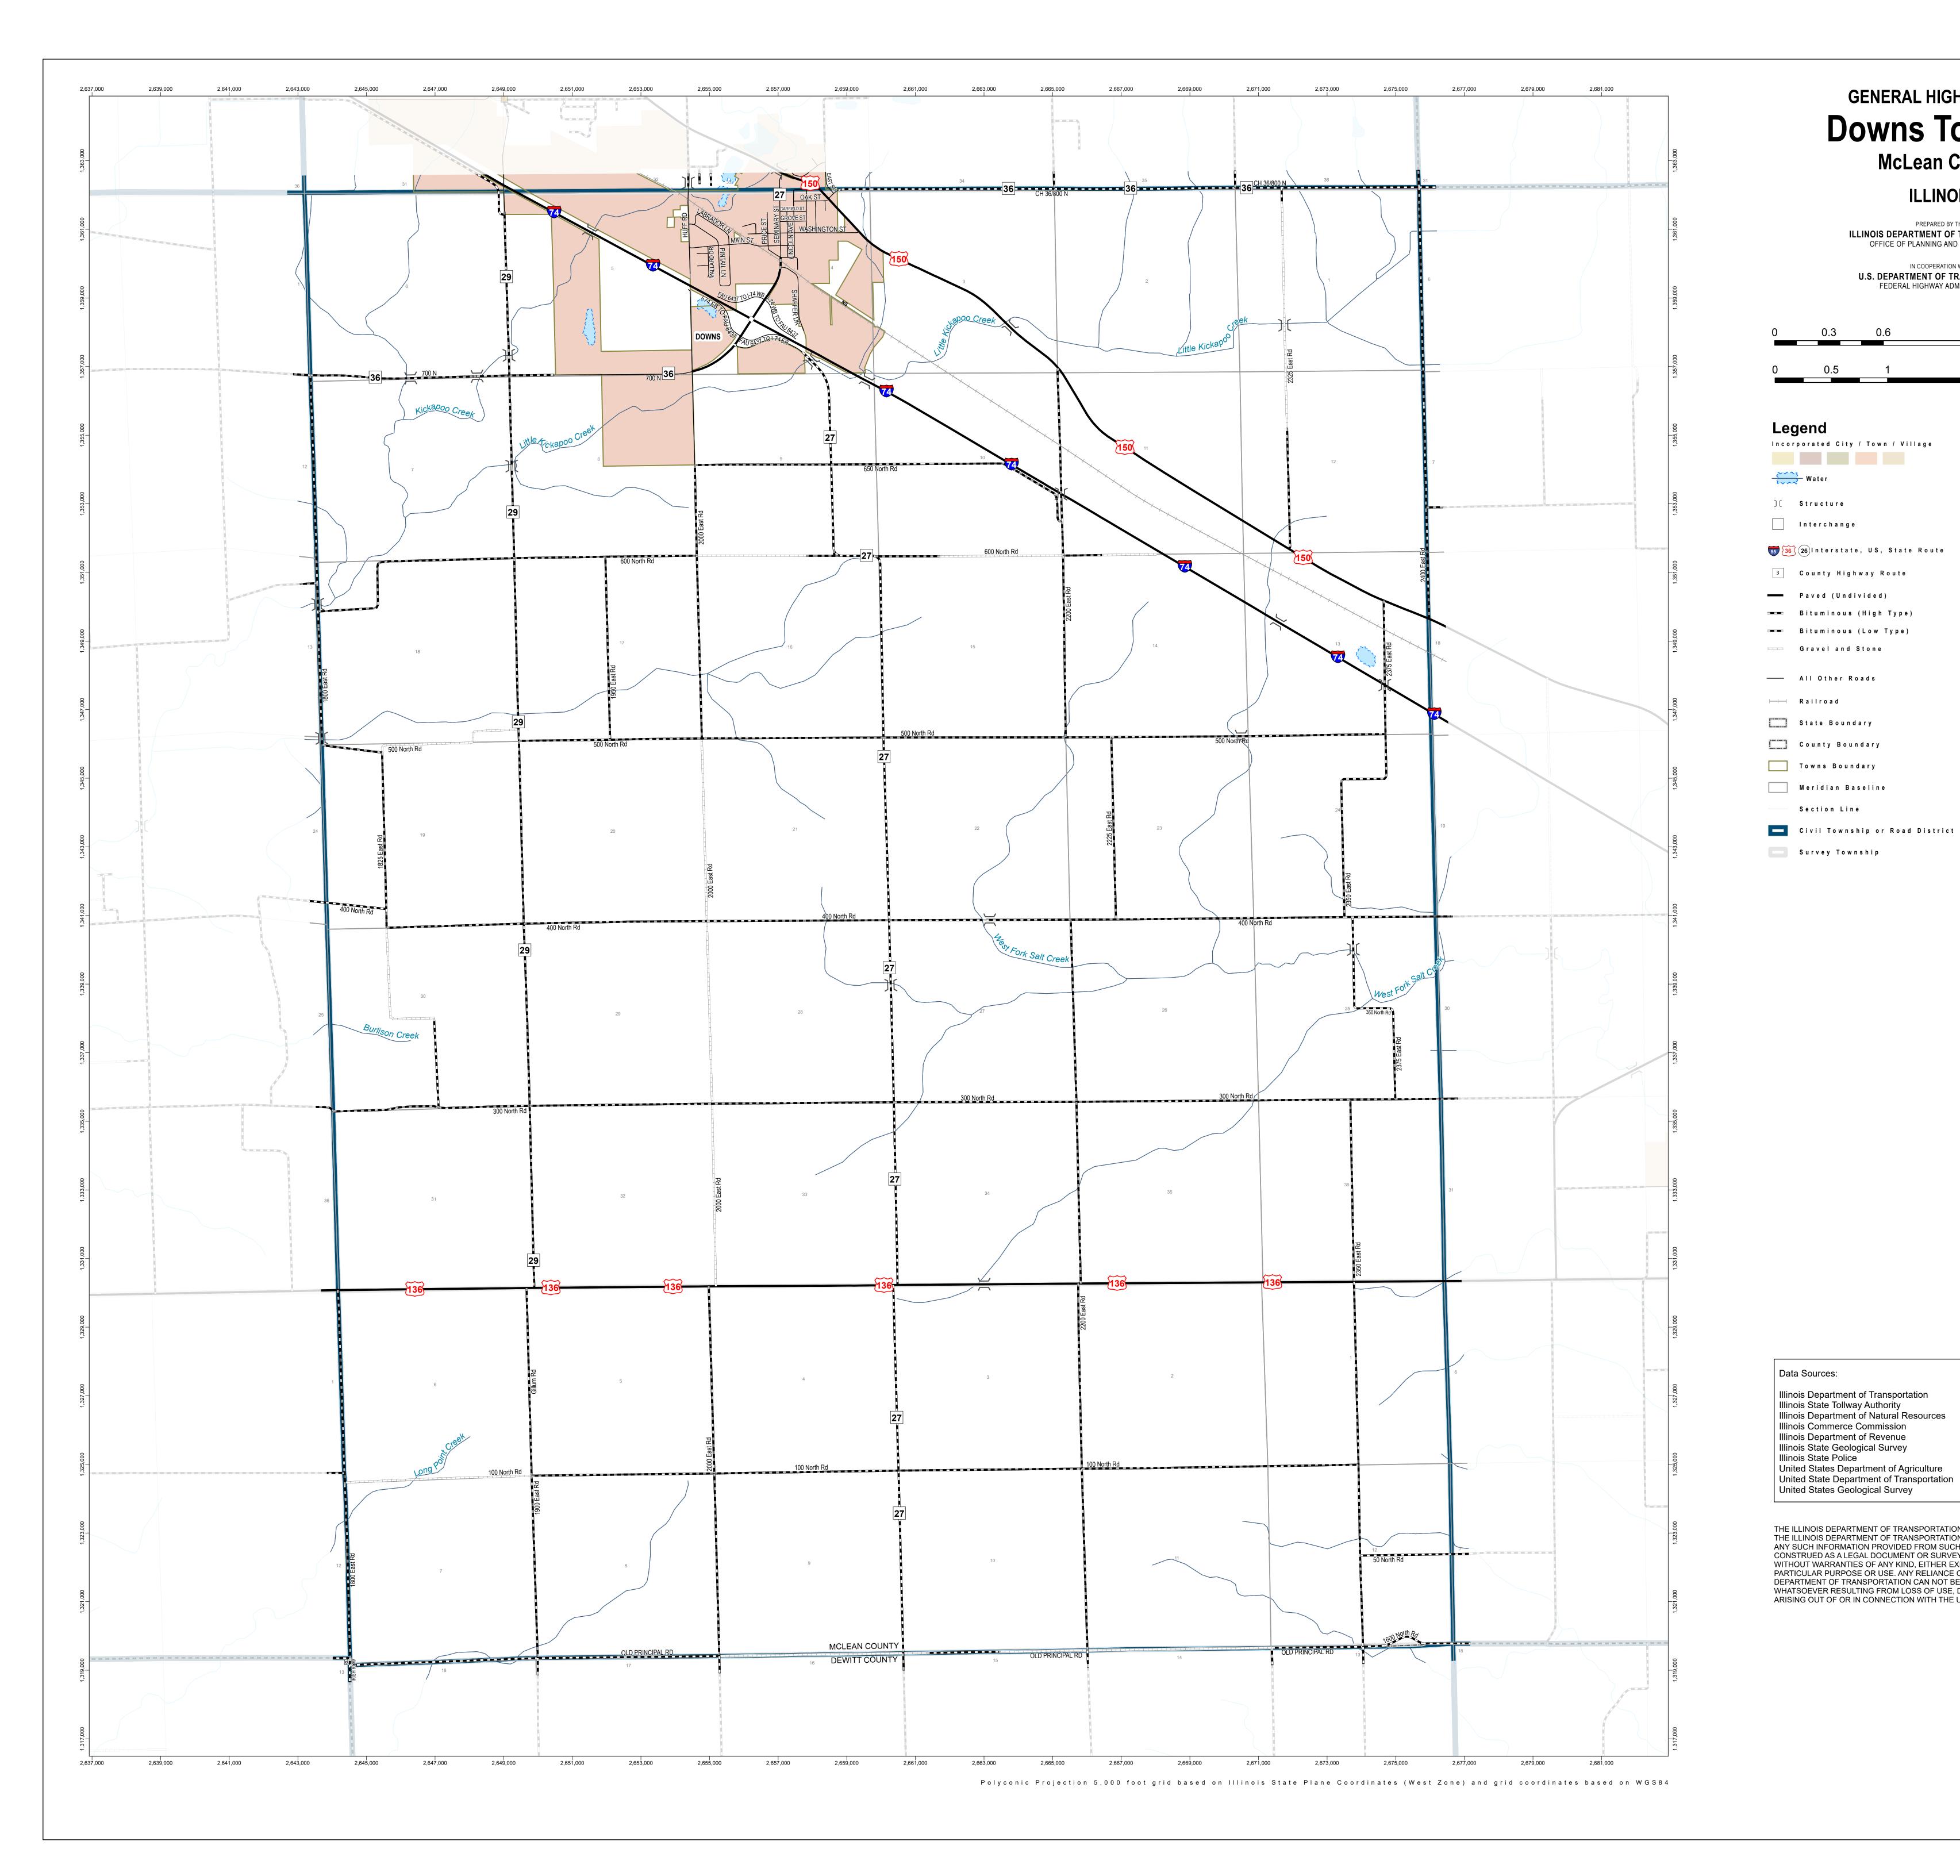

## GENERAL HIGHWAY MAP **Downs Township** McLean County ILLINOIS PREPARED BY THE ILLINOIS DEPARTMENT OF TRANSPORTATION OFFICE OF PLANNING AND PROGRAMMING IN COOPERATION WITH U.S. DEPARTMENT OF TRANSPORTATION FEDERAL HIGHWAY ADMINISTRATION Legend Incorporated City / Town / Village Water ][ Structure Interchange 55 36 26 Interstate, US, State Route 3 County Highway Route Paved (Undivided) Bituminous (High Type) 💻 Bituminous (Low Type) Gravel and Stone —— All Other Roads ⊢ ⊢ Railroad State Boundary County Boundary Towns Boundary Meridian Baseline