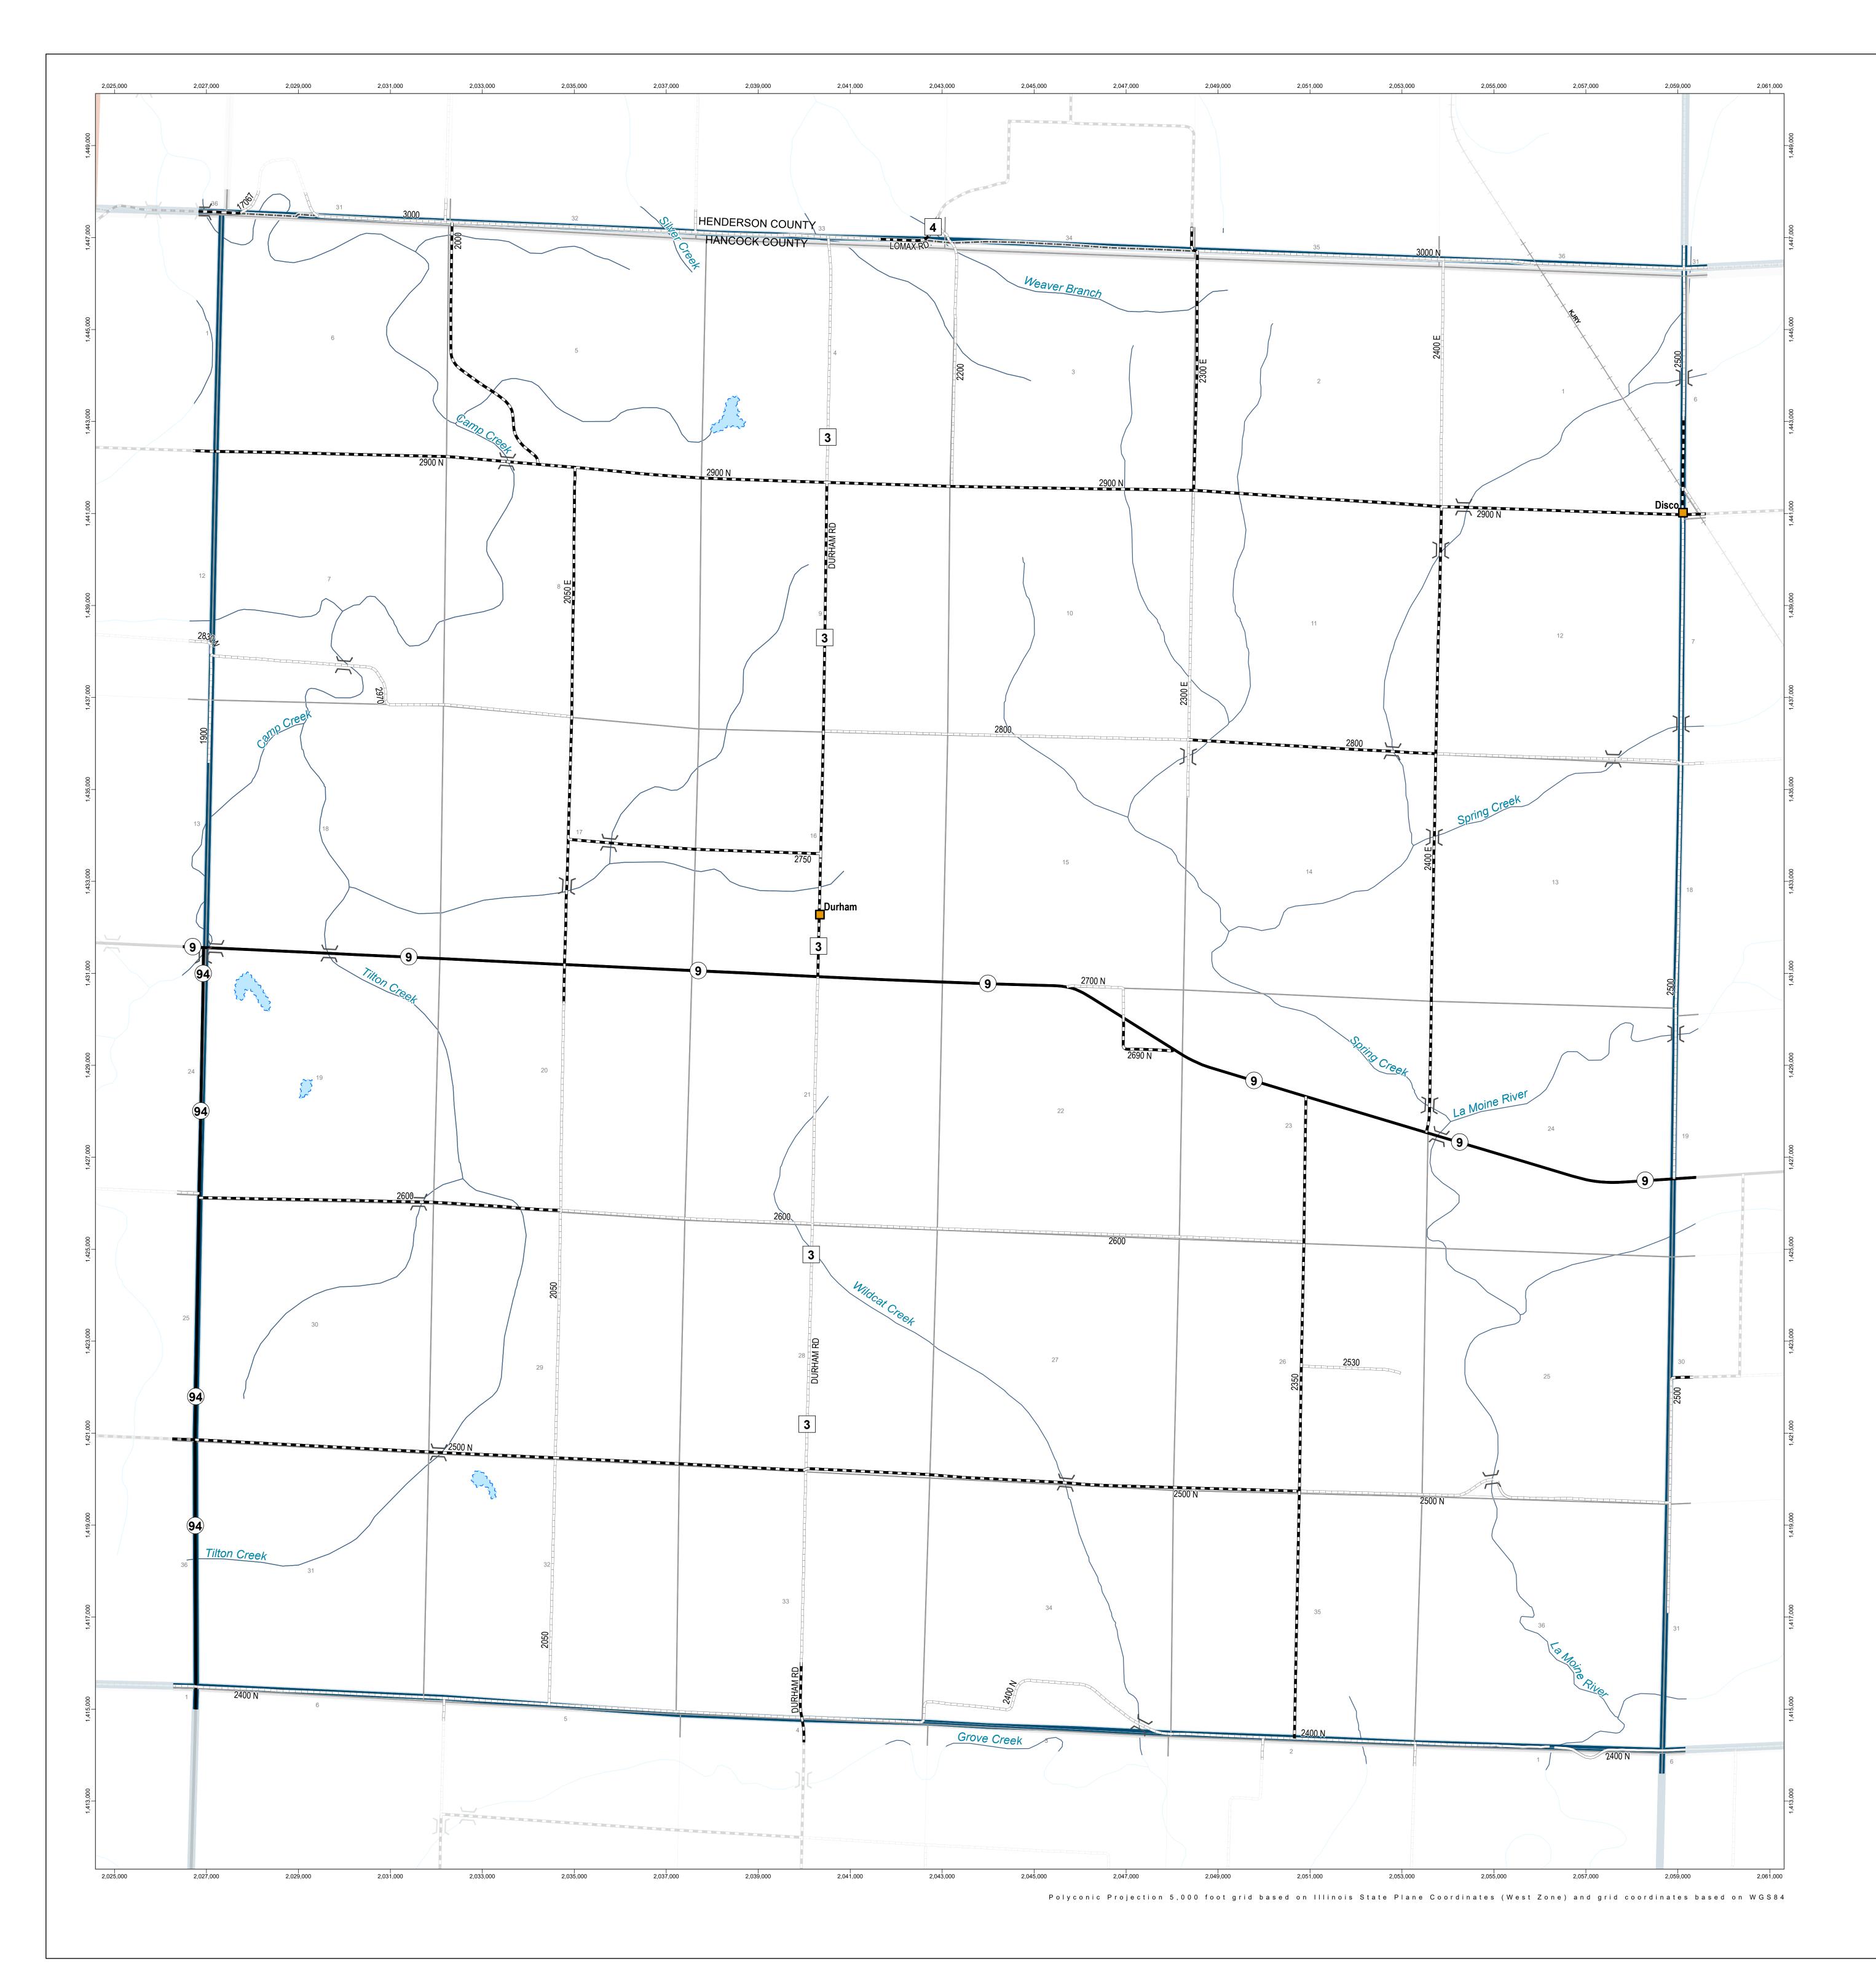

## **GENERAL HIGHWAY MAP**

# Durham Township Hancock County

### **ILLINOIS**

PREPARED BY THE ILLINOIS DEPARTMENT OF TRANSPORTATION
OFFICE OF PLANNING AND PROGRAMMING

IN COOPERATION WITH U.S. DEPARTMENT OF TRANSPORTATION FEDERAL HIGHWAY ADMINISTRATION

# Legend

Incorporated City / Town / Village

] [ Structure

55 36 26 Interstate, US, State Route

3 County Highway Route

Unincorporated Town

Paved (Undivided) Bituminous (High Type)

Bituminous (Low Type)

Gravel and Stone

Soil Surface

State Boundary

County Boundary

Meridian Baseline

Section Line

Survey Township

Civil Township or Road District