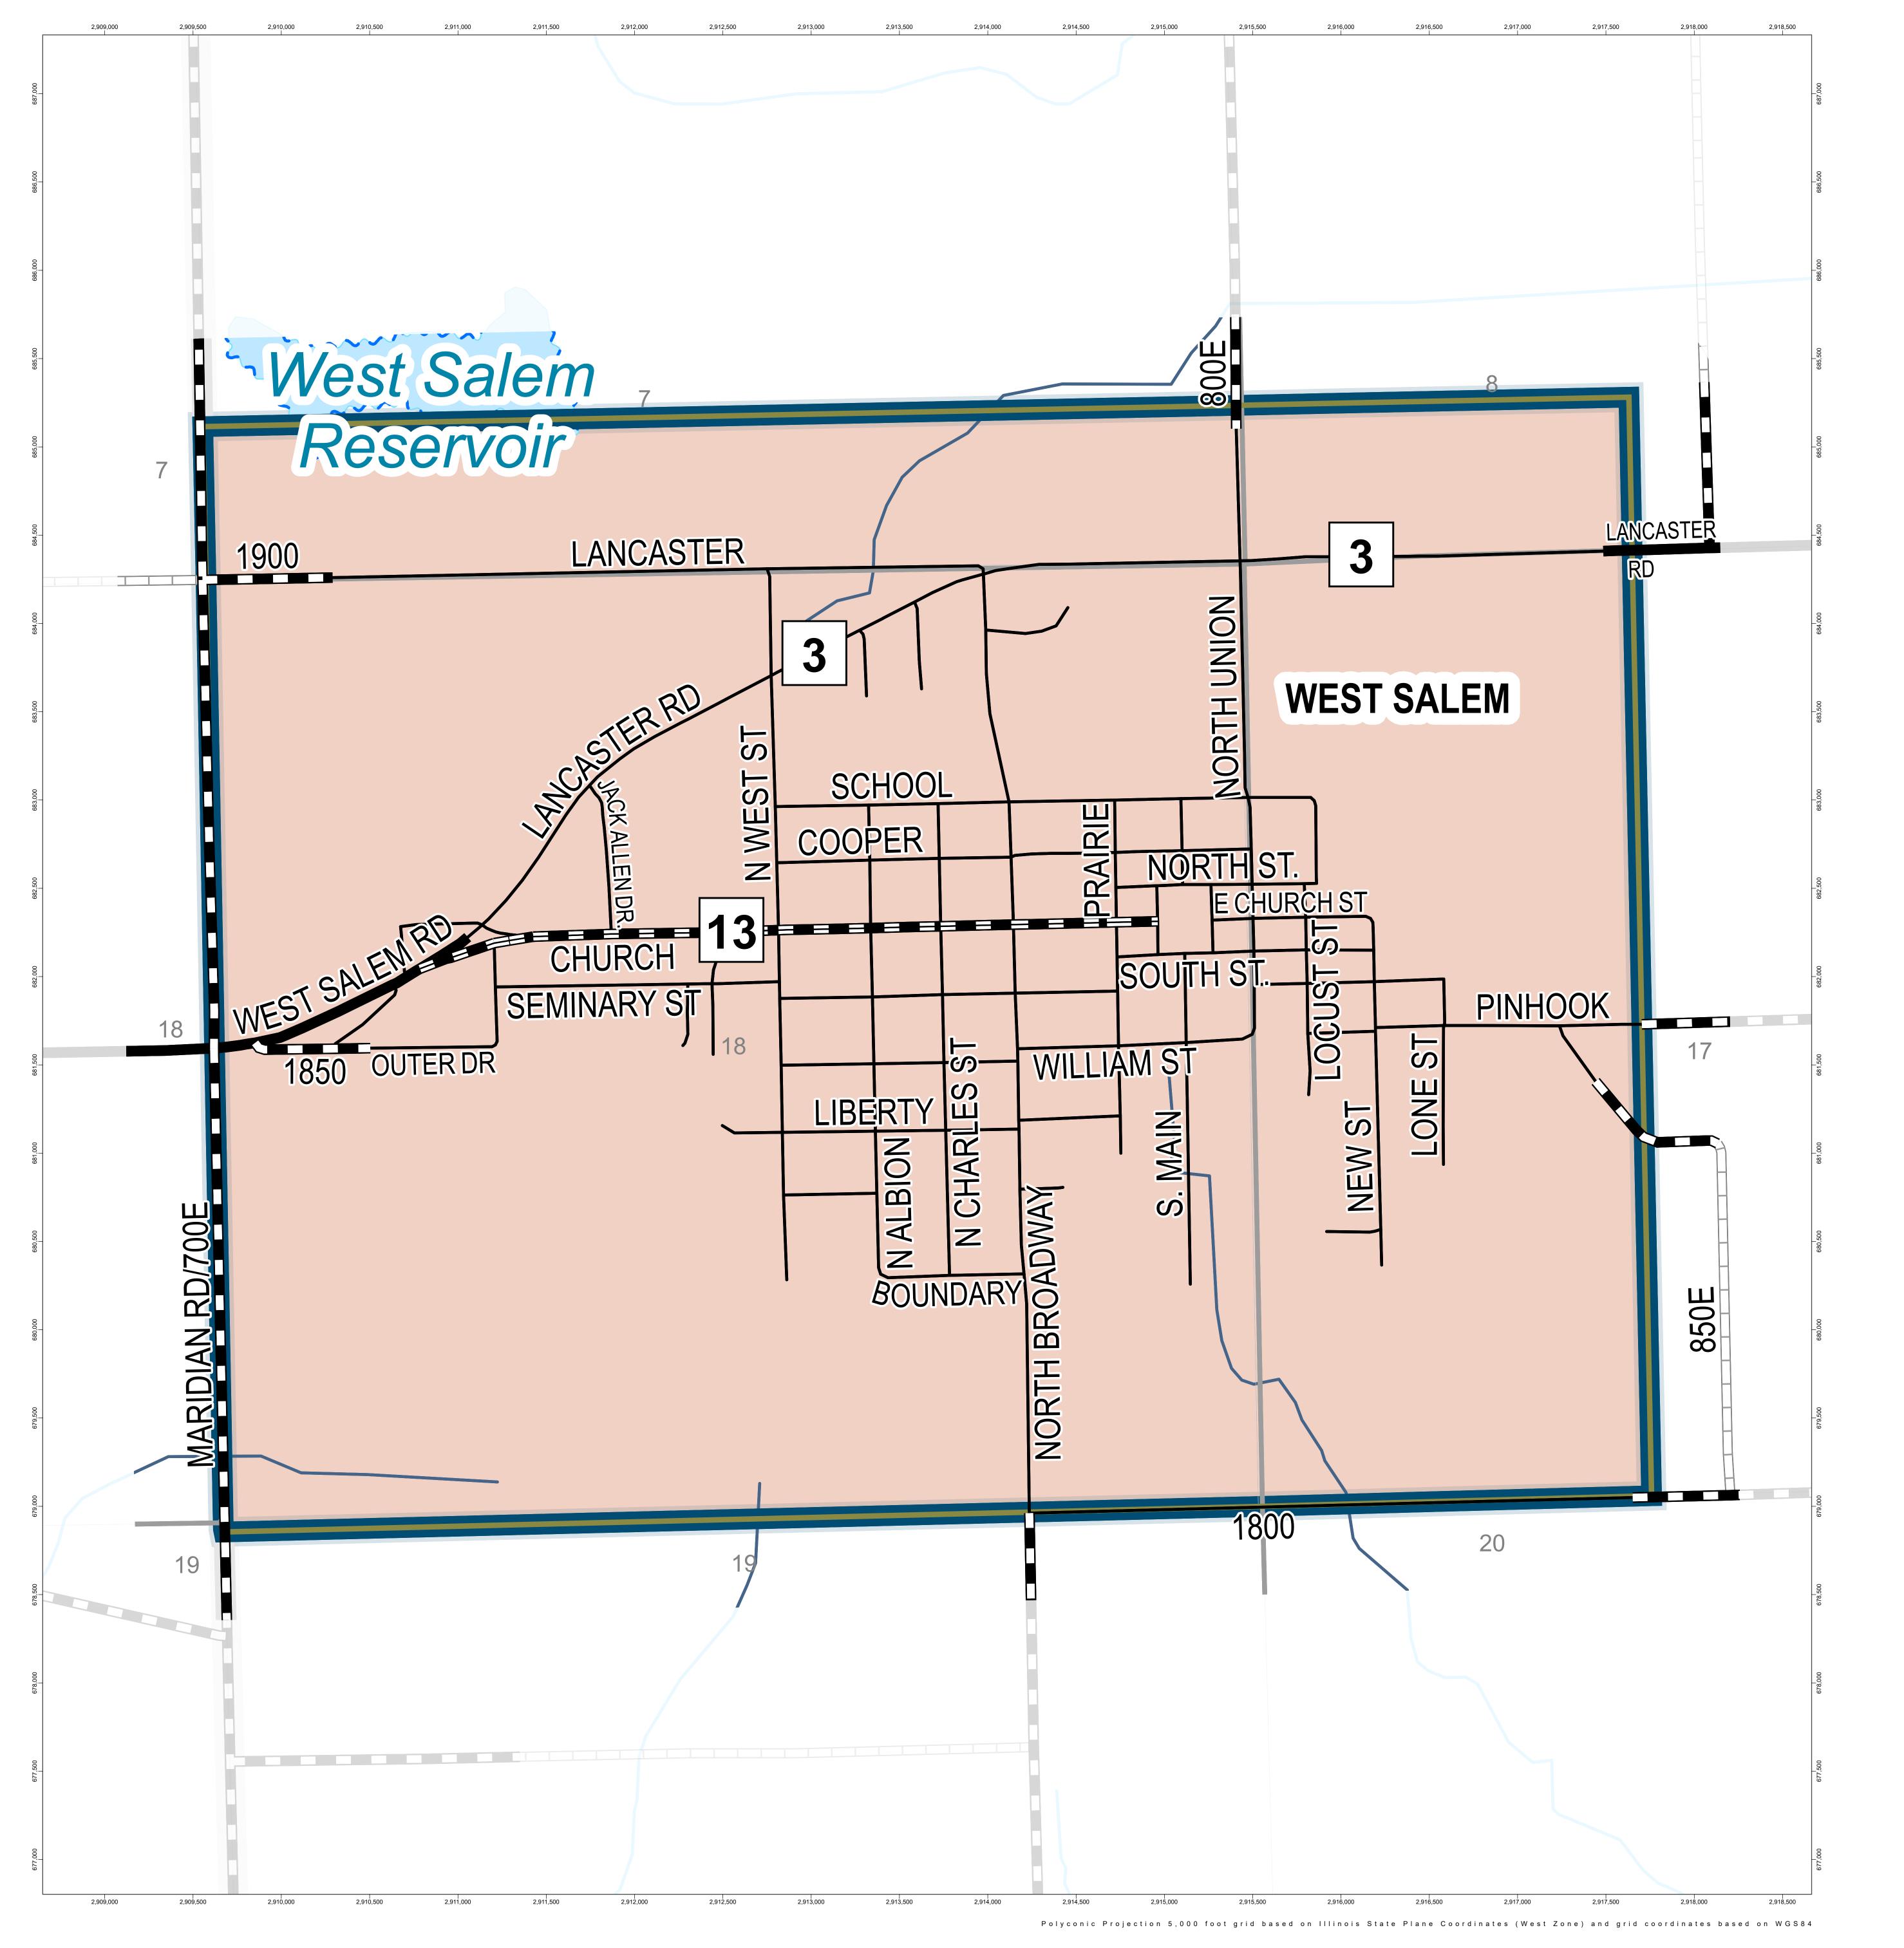

**GENERAL HIGHWAY MAP** 

## **Edwards Road Dist 13**

**Edwards County** 

**ILLINOIS** 

ILLINOIS DEPARTMENT OF TRANSPORTATION
OFFICE OF PLANNING AND PROGRAMMING

IN COOPERATION WITH U.S. DEPARTMENT OF TRANSPORTATION

55 36 26 Interstate, US, State Route

- 3 County Highway Route
- Paved (Undivided) Bituminous (High Type)
- Bituminous (Low Type) Gravel and Stone
- All Other Roads
- State Boundary County Boundary
- Towns Boundary
- Section Line
- Civil Township or Road District
- Survey Township