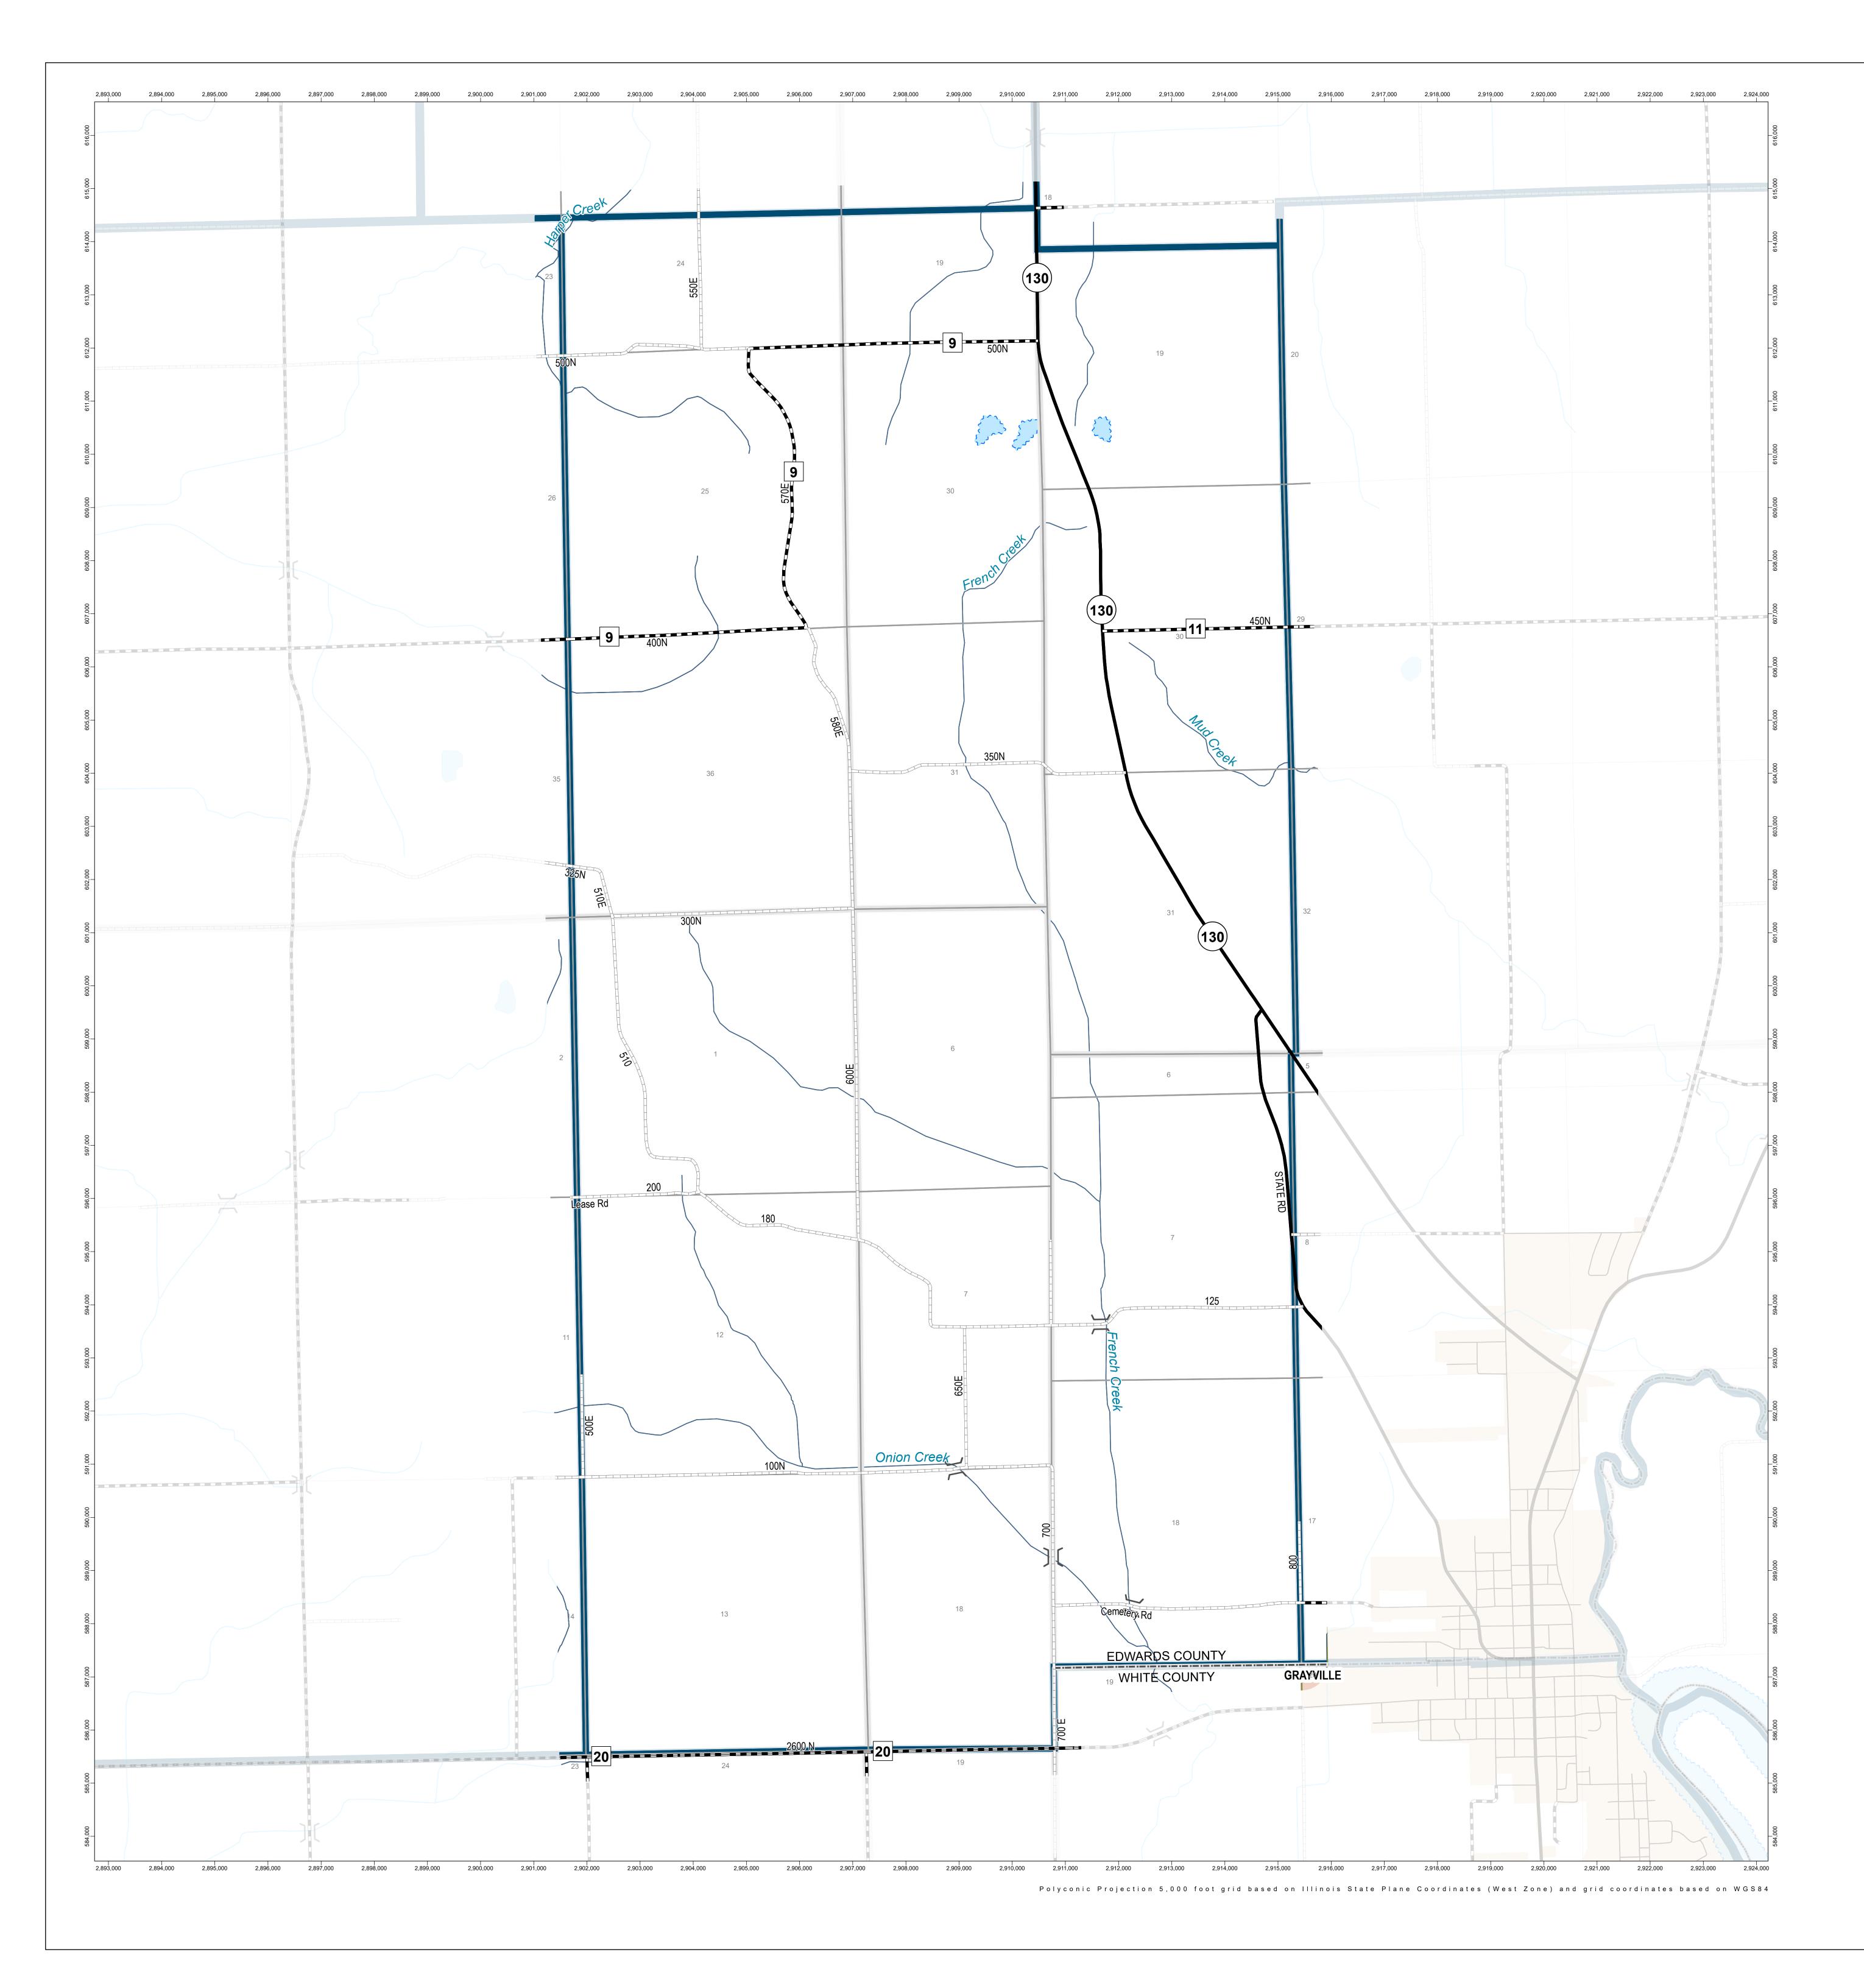

## **GENERAL HIGHWAY MAP Edwards Road Dist 14** Edwards County

## Legend

| Incorporated City / Town / Village   |                                 |  |  |  |
|--------------------------------------|---------------------------------|--|--|--|
|                                      |                                 |  |  |  |
| Water                                |                                 |  |  |  |
| )(                                   | Structure                       |  |  |  |
| 55 36 26) nterstate, US, State Route |                                 |  |  |  |
| 3                                    | County Highway Route            |  |  |  |
|                                      | Paved (Undivided)               |  |  |  |
|                                      | Bituminous (High Type)          |  |  |  |
|                                      | Bituminous (Low Type)           |  |  |  |
|                                      | Gravel and Stone                |  |  |  |
| i==1                                 | State Boundary                  |  |  |  |
| $\square$                            | County Boundary                 |  |  |  |
|                                      | Towns Boundary                  |  |  |  |
|                                      | Meridian Baseline               |  |  |  |
|                                      | Section Line                    |  |  |  |
|                                      | Civil Township or Road District |  |  |  |
|                                      | Survey Township                 |  |  |  |