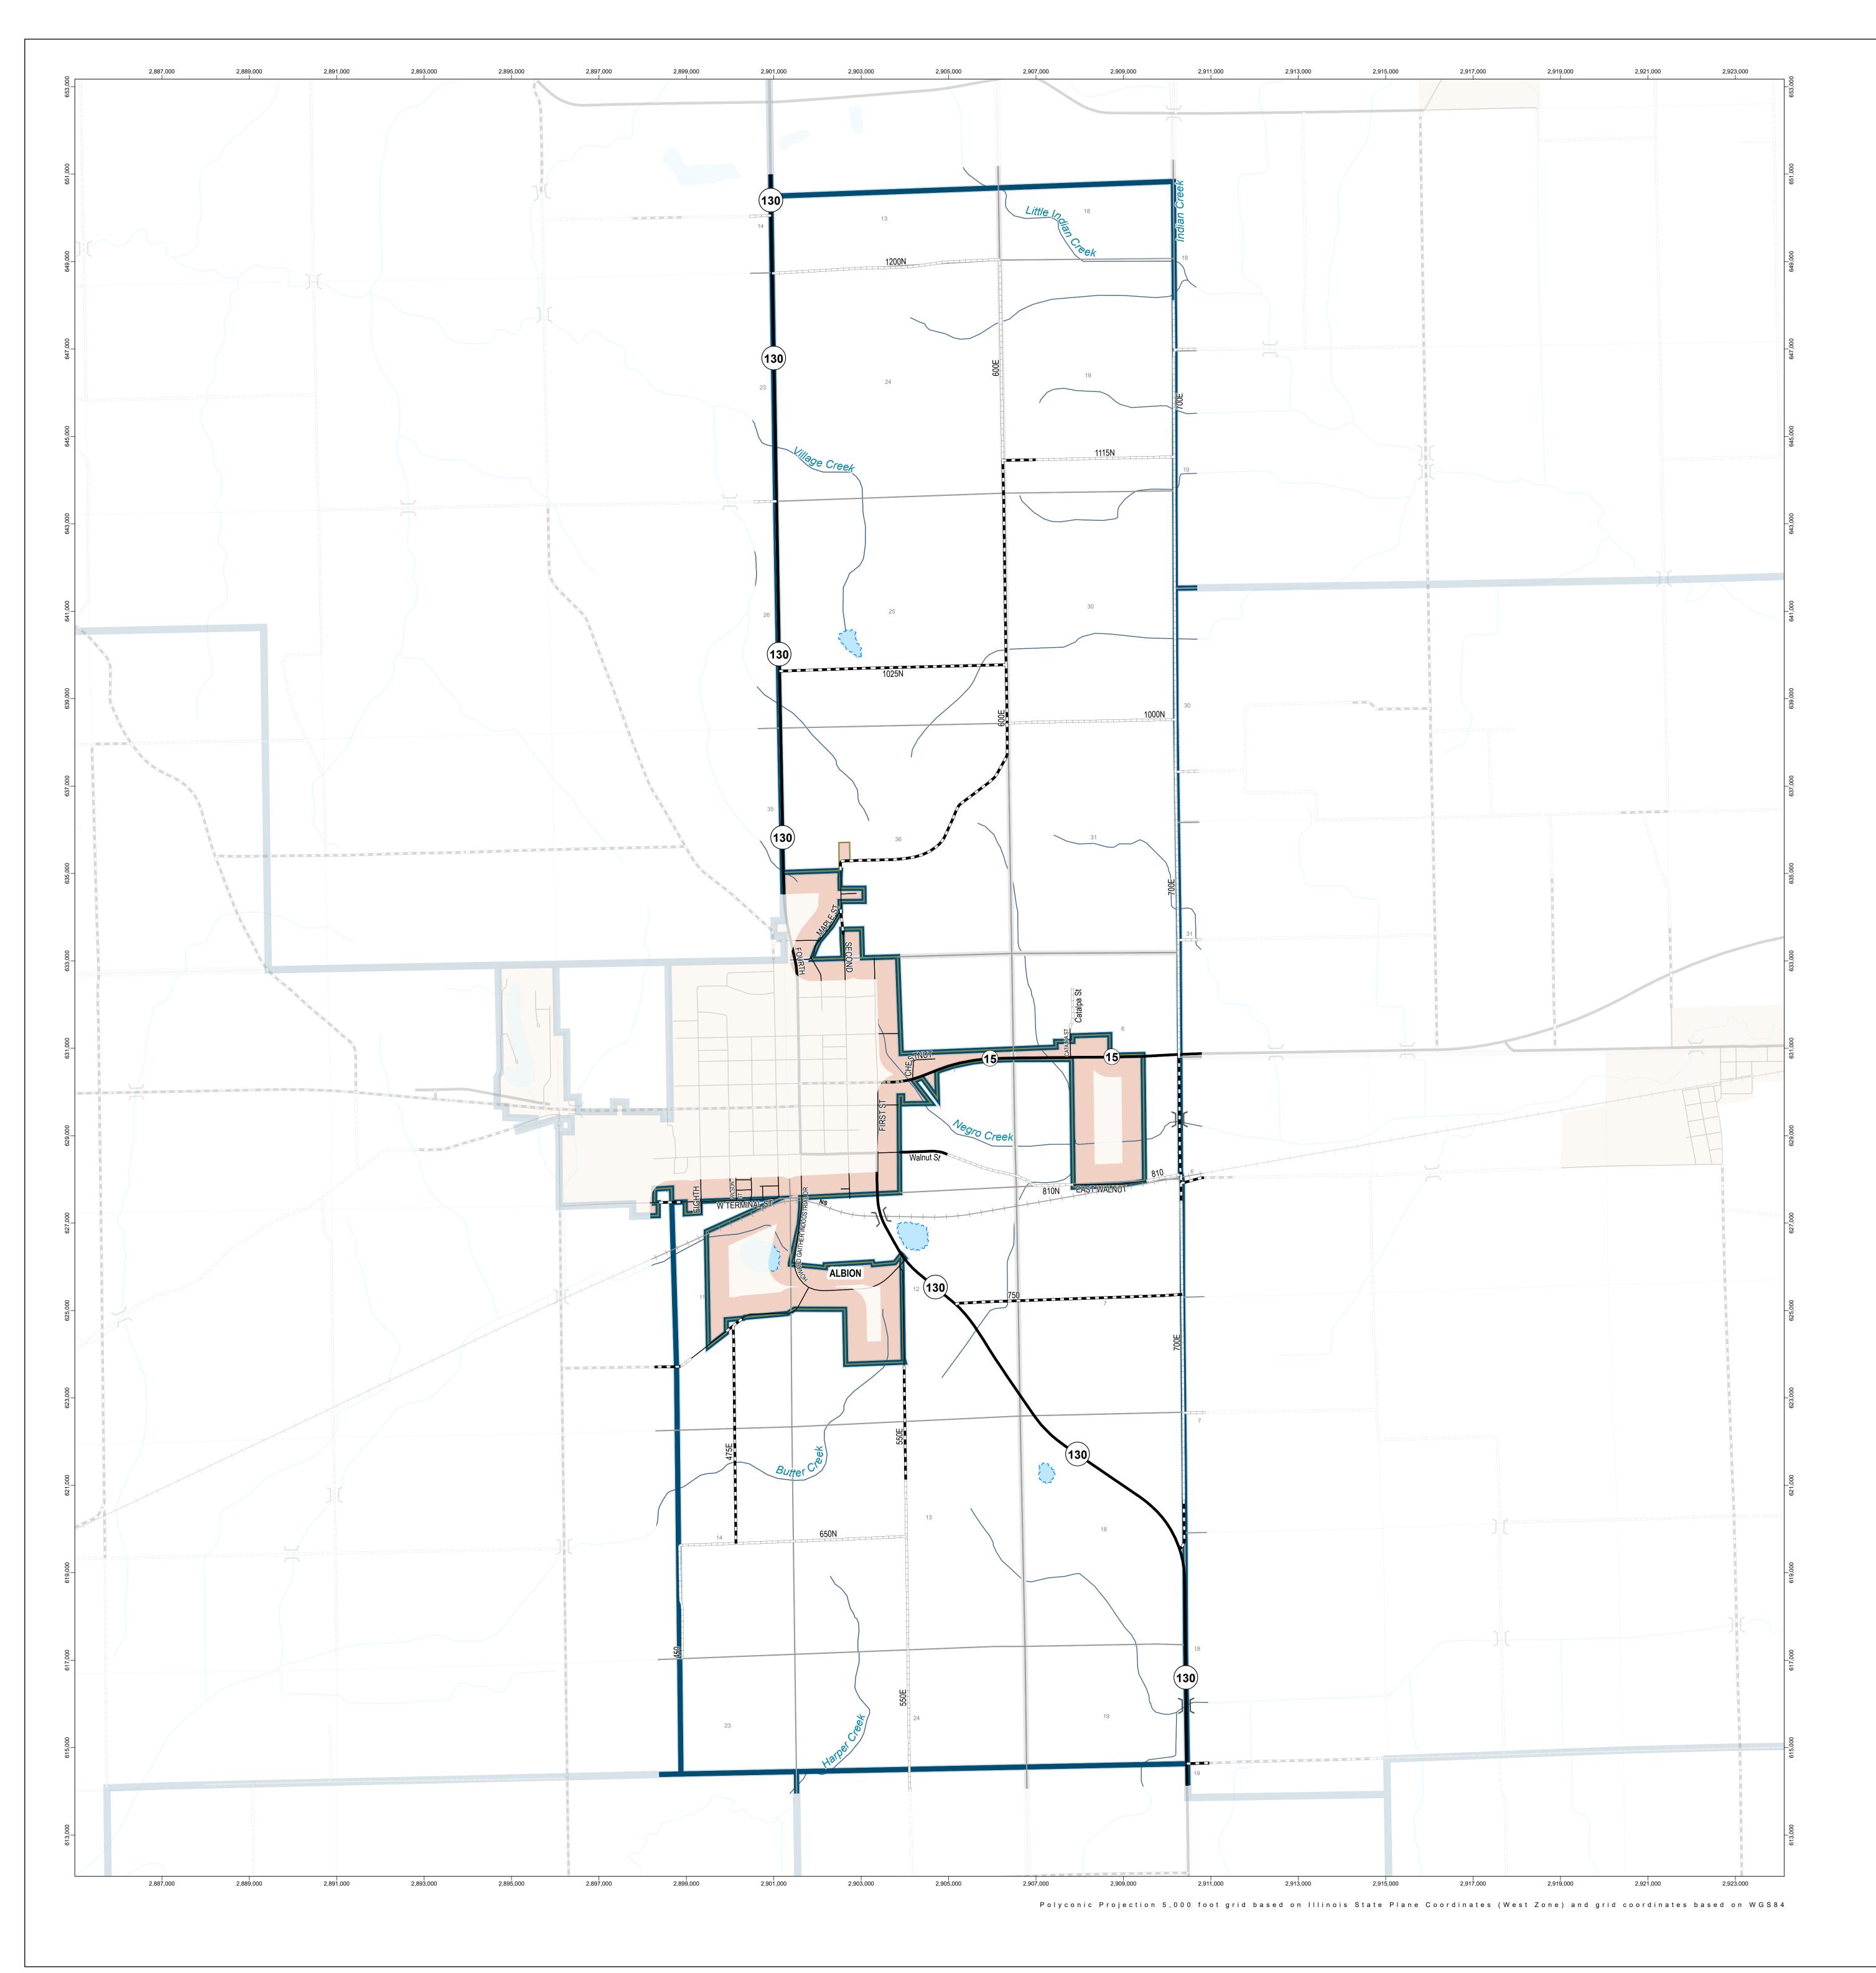

# **Edwards Road Dist 15**

**Edwards County** 

#### Legend

Incorporated City / Town / Village

Water

) [ Structure

55 36 26 Interstate, US, State Route

3 County Highway Route

Paved (Undivided)

Bituminous (High Type)

Bituminous (Low Type)

Gravel and Stone

—— All Other Roads

State Boundary

County Boundary

Towns Boundary

Meridian Baseline
Section Line

Civil Township or Road District

Survey Township

#### Data Sources:

Illinois Department of Transportation Illinois State Tollway Authority

Illinois State Tollway Authority
Illinois Department of Natural Resources

Illinois Commerce Commission
Illinois Department of Revenue

Illinois State Geological Survey Illinois State Police

United States Department of Agriculture
United State Department of Transportation
United States Geological Survey

THE ILLINOIS DEPARTMENT OF TRANSPORTATION'S MAPS USE DATA FROM EXTERNAL ELECTRONIC SOURCES THAT ARE NOT CONTROLLED BY THE ILLINOIS DEPARTMENT OF TRANSPORTATION. THE DEPARTMENT TAKES NO RESPONSIBILITY FOR THE VIEWS, CONTENT, OR ACCURACY FOR ANY SUCH INFORMATION PROVIDED FROM SUCH EXTERNAL SOURCES. THIS PRODUCT IS FOR REFERENCE PURPOSES ONLY AND IS NOT TO BE CONSTRUED AS A LEGAL DOCUMENT OR SURVEY INSTRUMENT. THE MAPS AND DATA CONTAINED THEREIN ARE TO BE CONSTRUED "AS IS" WITHOUT WARRANTIES OF ANY KIND, EITHER EXPRESSED OR IMPLIED, INCLUDING BUT NOT LIMITED TO WARRANTIES OF SUITABILITY TO A PARTICULAR PURPOSE OR USE. ANY RELIANCE ON THE INFORMATION CONTAINED HEREIN IS AT THE USER'S OWN RISK. THE ILLINOIS DEPARTMENT OF TRANSPORTATION CAN NOT BE HELD LIABLE FOR ANY SPECIAL, INDIRECT, OR CONSEQUENTIAL DAMAGES OR ANY DAMAGES WHATSOEVER RESULTING FROM LOSS OF USE, DATA, PROFITS, WHETHER IN AN ACTION OF CONTRACT, NEGLIGENCE, OR OTHER ACTION, ARISING OUT OF OR IN CONNECTION WITH THE USE OF THE INFORMATION HEREIN PROVIDED.