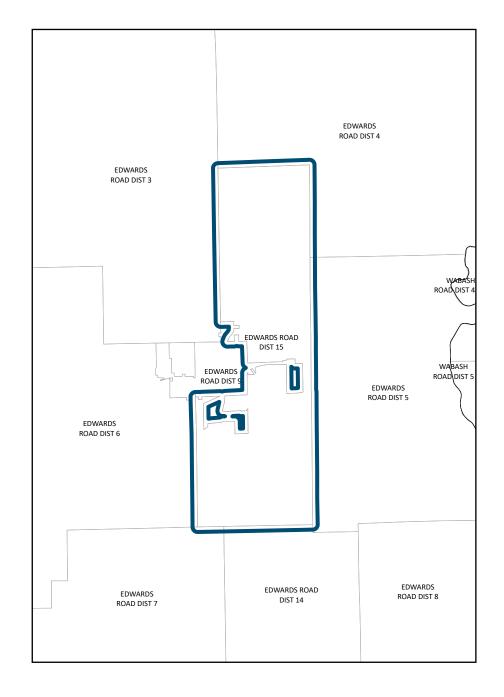

## **GENERAL HIGHWAY MAP**

# **Edwards Road Dist 15**

**Edwards County** 

### **ILLINOIS**

PREPARED BY THE

ILLINOIS DEPARTMENT OF TRANSPORTATION

OFFICE OF PLANNING AND PROGRAMMING

IN COOPERATION WITH

U.S. DEPARTMENT OF TRANSPORTATION
FEDERAL HIGHWAY ADMINISTRATION



#### Legend

Incorporated City / Town / Village

Water

) [ Structure

55 36 26 Interstate, US, State Route

3 County Highway Route

Paved (Undivided)

Bituminous (High Type)

Bituminous (Low Type)

Gravel and Stone

—— All Other Roads

State Boundary

County Boundary

Towns Boundary

Meridian Baseline
Section Line

Civil Township or Road District

Survey Township





#### Data Sources:

Illinois Department of Transportation Illinois State Tollway Authority

Illinois State Tollway Authority
Illinois Department of Natural Resources

Illinois Commerce Commission
Illinois Department of Revenue

Illinois State Geological Survey Illinois State Police

United States Department of Agriculture
United State Department of Transportation
United States Geological Survey

THE ILLINOIS DEPARTMENT OF TRANSPORTATION'S MAPS USE DATA FROM EXTERNAL ELECTRONIC SOURCES THAT ARE NOT CONTROLLED BY THE ILLINOIS DEPARTMENT OF TRANSPORTATION. THE DEPARTMENT TAKES NO RESPONSIBILITY FOR THE VIEWS, CONTENT, OR ACCURACY FOR ANY SUCH INFORMATION PROVIDED FROM SUCH EXTERNAL SOURCES. THIS PRODUCT IS FOR REFERENCE PURPOSES ONLY AND IS NOT TO BE CONSTRUED AS A LEGAL DOCUMENT OR SURVEY