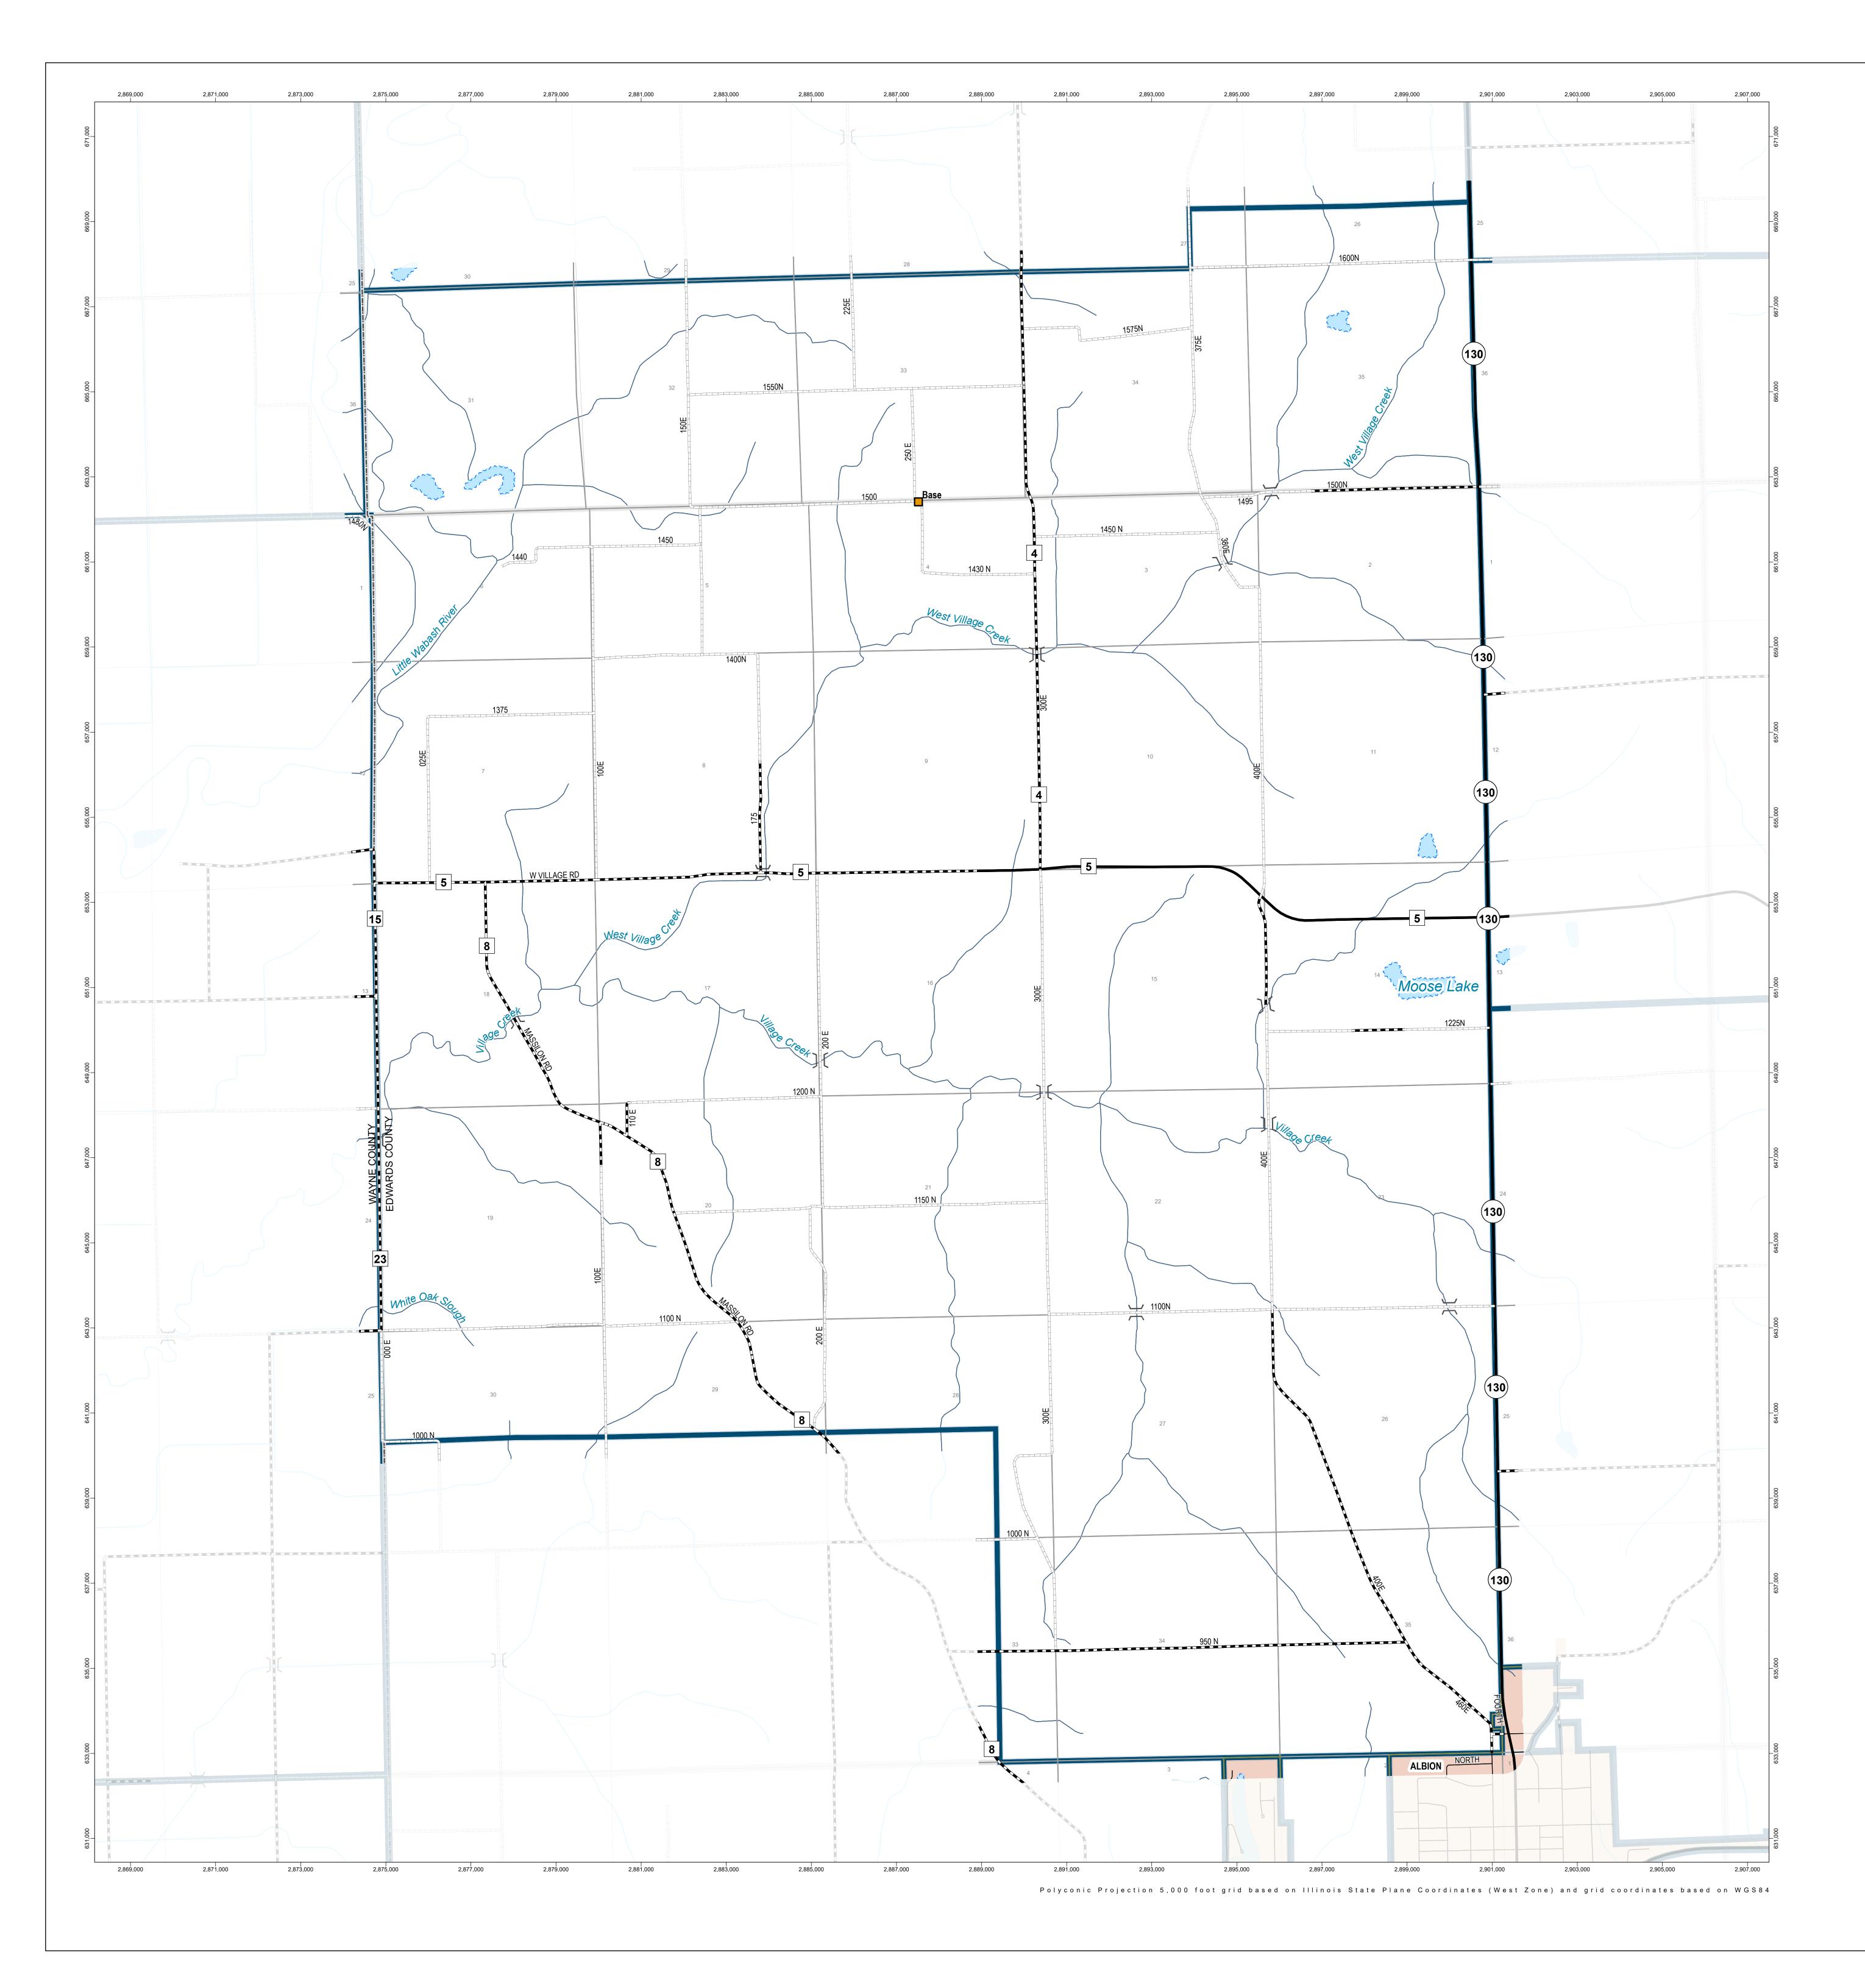

## GENERAL HIGHWAY MAP **Edwards Road Dist 3** Edwards County ILLINOIS

PREPARED BY THE ILLINOIS DEPARTMENT OF TRANSPORTATION OFFICE OF PLANNING AND PROGRAMMING

IN COOPERATION WITH U.S. DEPARTMENT OF TRANSPORTATION FEDERAL HIGHWAY ADMINISTRATION

## Legend

| 0                                  |                                 |  |  |  |
|------------------------------------|---------------------------------|--|--|--|
| Incorporated City / Town / Village |                                 |  |  |  |
|                                    |                                 |  |  |  |
| Water                              |                                 |  |  |  |
| )[                                 | Structure                       |  |  |  |
| 55 36                              | (26)Interstate, US, State Route |  |  |  |
| 3                                  | County Highway Route            |  |  |  |
|                                    | Unincorporated Town             |  |  |  |
|                                    | Paved (Undivided)               |  |  |  |
|                                    | Bituminous (Low Type)           |  |  |  |
|                                    | Gravel and Stone                |  |  |  |
|                                    | All Other Roads                 |  |  |  |
|                                    | State Boundary                  |  |  |  |
|                                    | County Boundary                 |  |  |  |
|                                    | Towns Boundary                  |  |  |  |
|                                    | Meridian Baseline               |  |  |  |
|                                    | Section Line                    |  |  |  |
| —                                  | Civil Township or Road District |  |  |  |
|                                    | Survey Township                 |  |  |  |