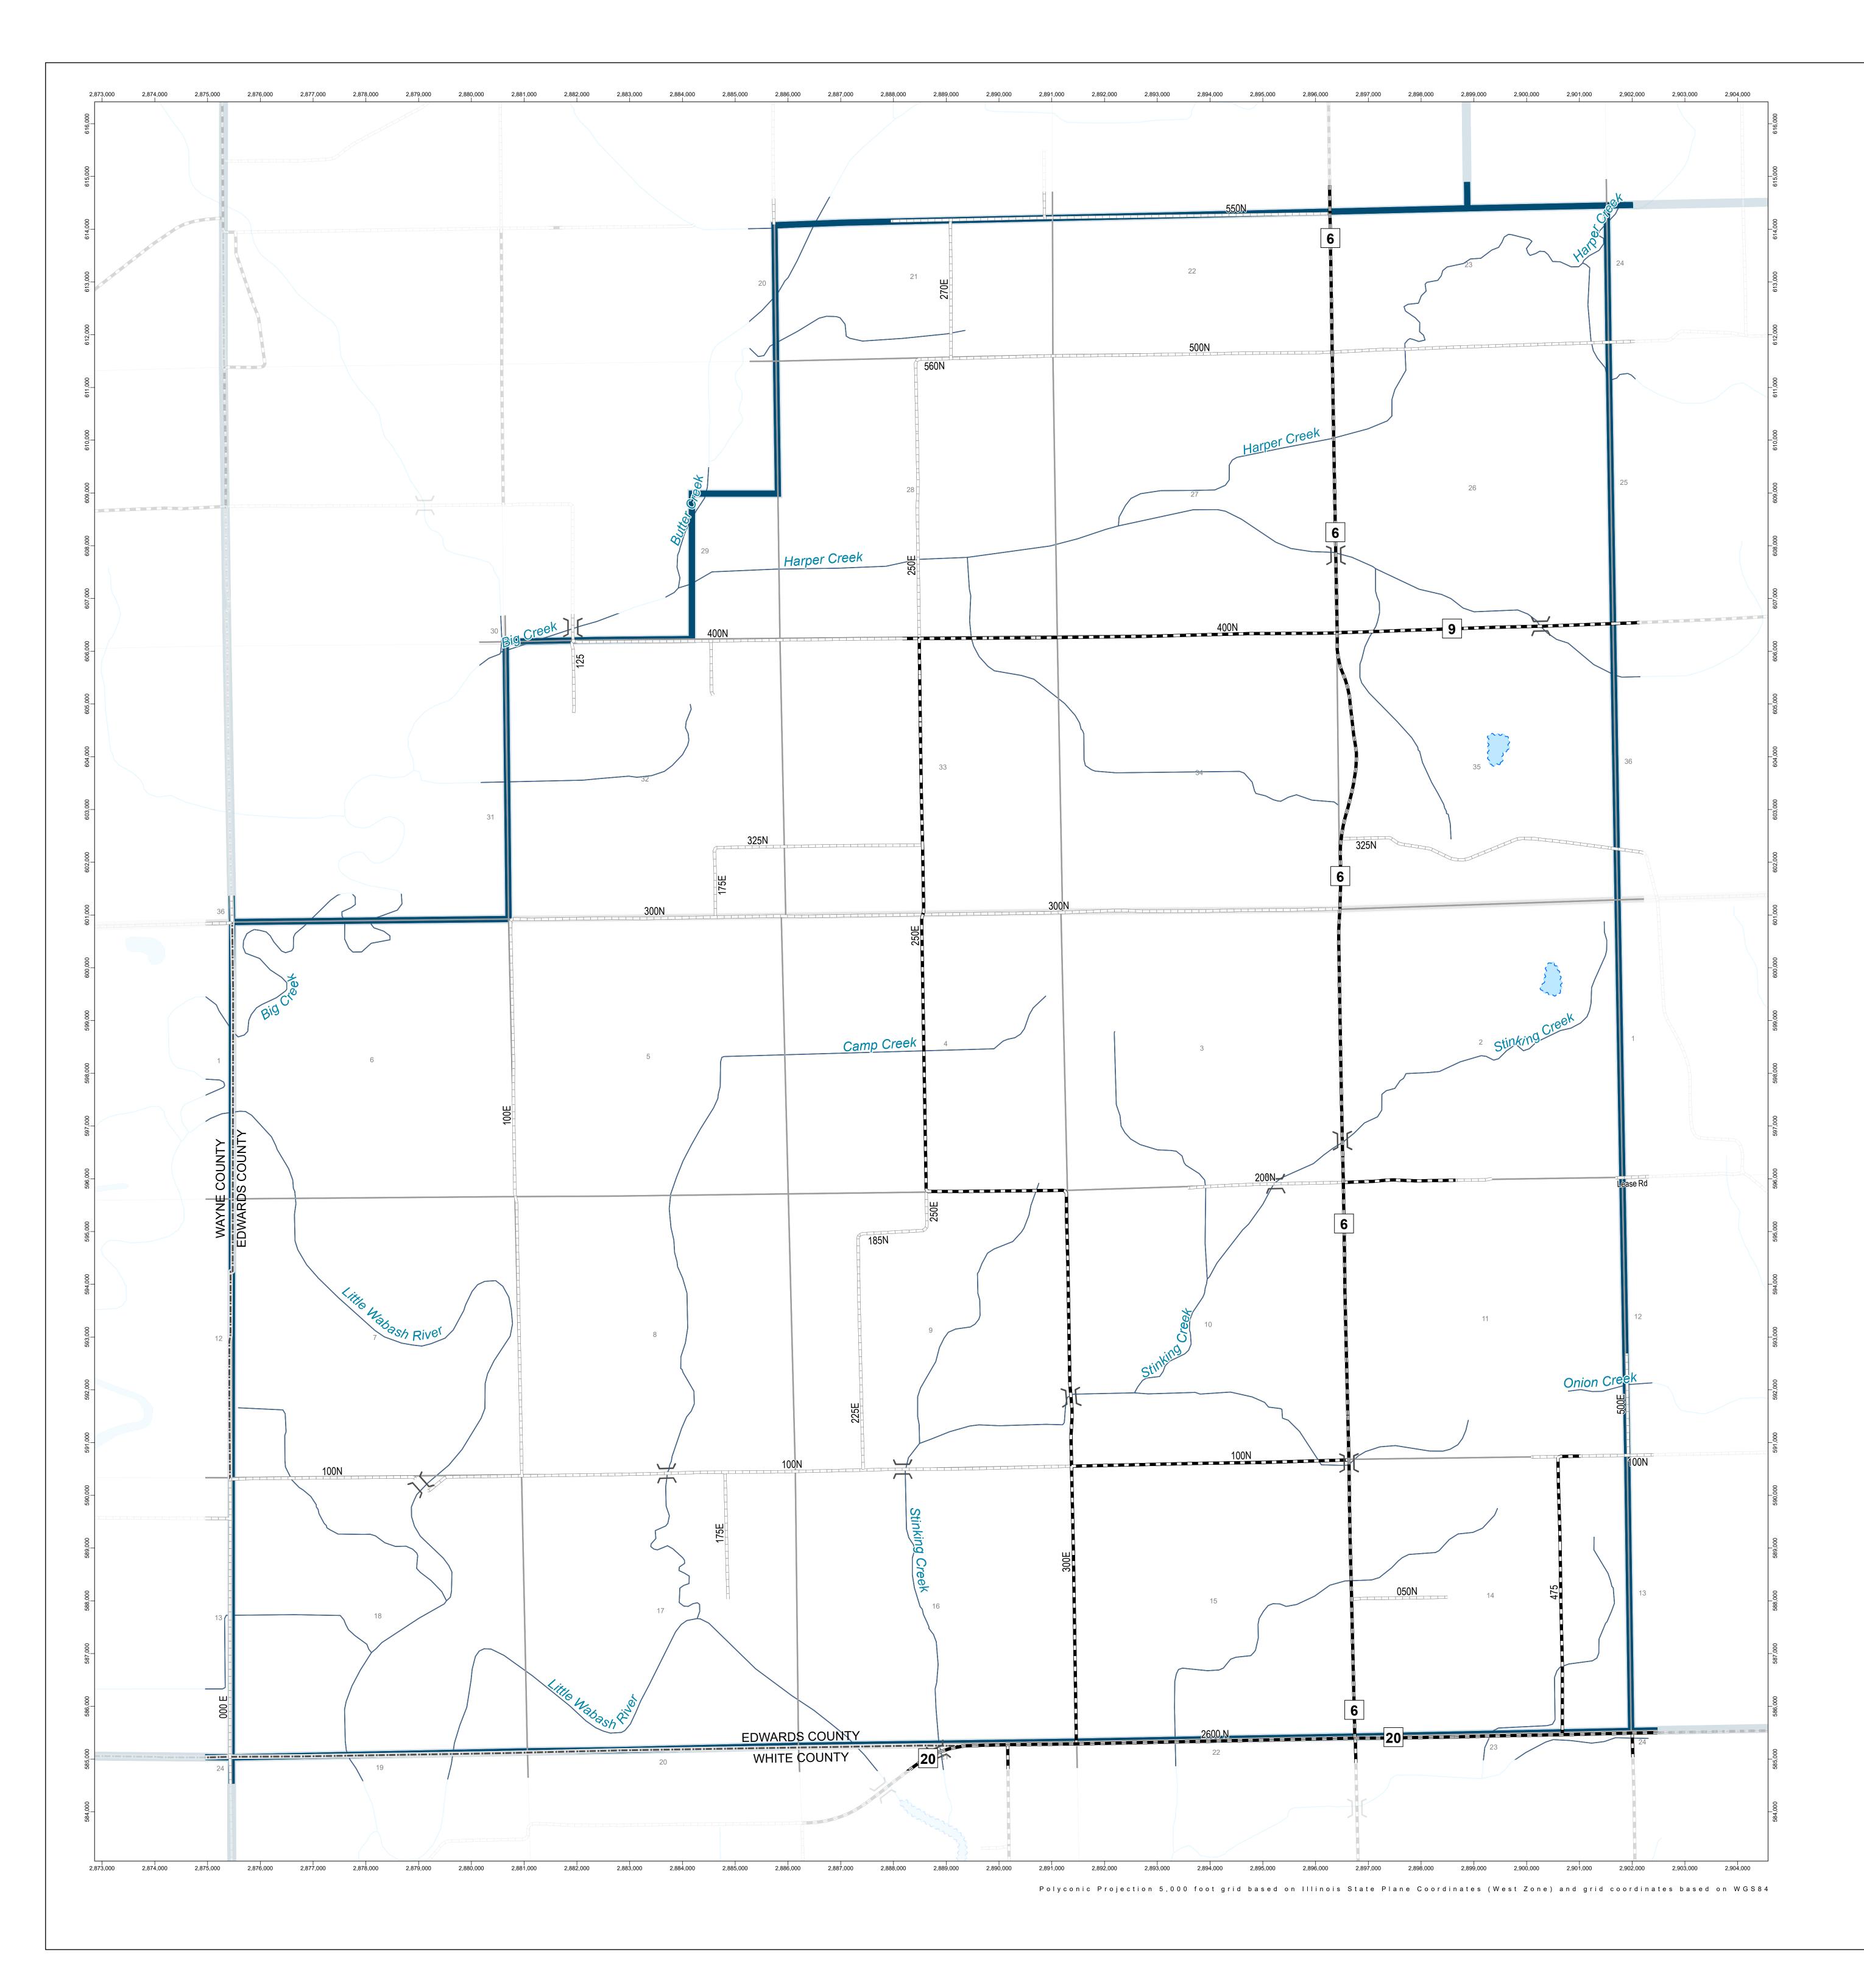

## **GENERAL HIGHWAY MAP Edwards Road Dist 7** Edwards County ILLINOIS PREPARED BY THE ILLINOIS DEPARTMENT OF TRANSPORTATION OFFICE OF PLANNING AND PROGRAMMING IN COOPERATION WITH U.S. DEPARTMENT OF TRANSPORTATION FEDERAL HIGHWAY ADMINISTRATION 1.4 Legend Incorporated City / Town / Village

|             | Water                           |
|-------------|---------------------------------|
| )[          | Structure                       |
| 55 36       | (26) nterstate, US, State Route |
| 3           | County Highway Route            |
|             | Bituminous (High Type)          |
|             | Bituminous (Low Type)           |
|             | Gravel and Stone                |
| i <b></b> ) | State Boundary                  |
|             | County Boundary                 |
|             | Meridian Baseline               |
|             | Section Line                    |
|             | Civil Township or Road District |
|             | Survey Township                 |