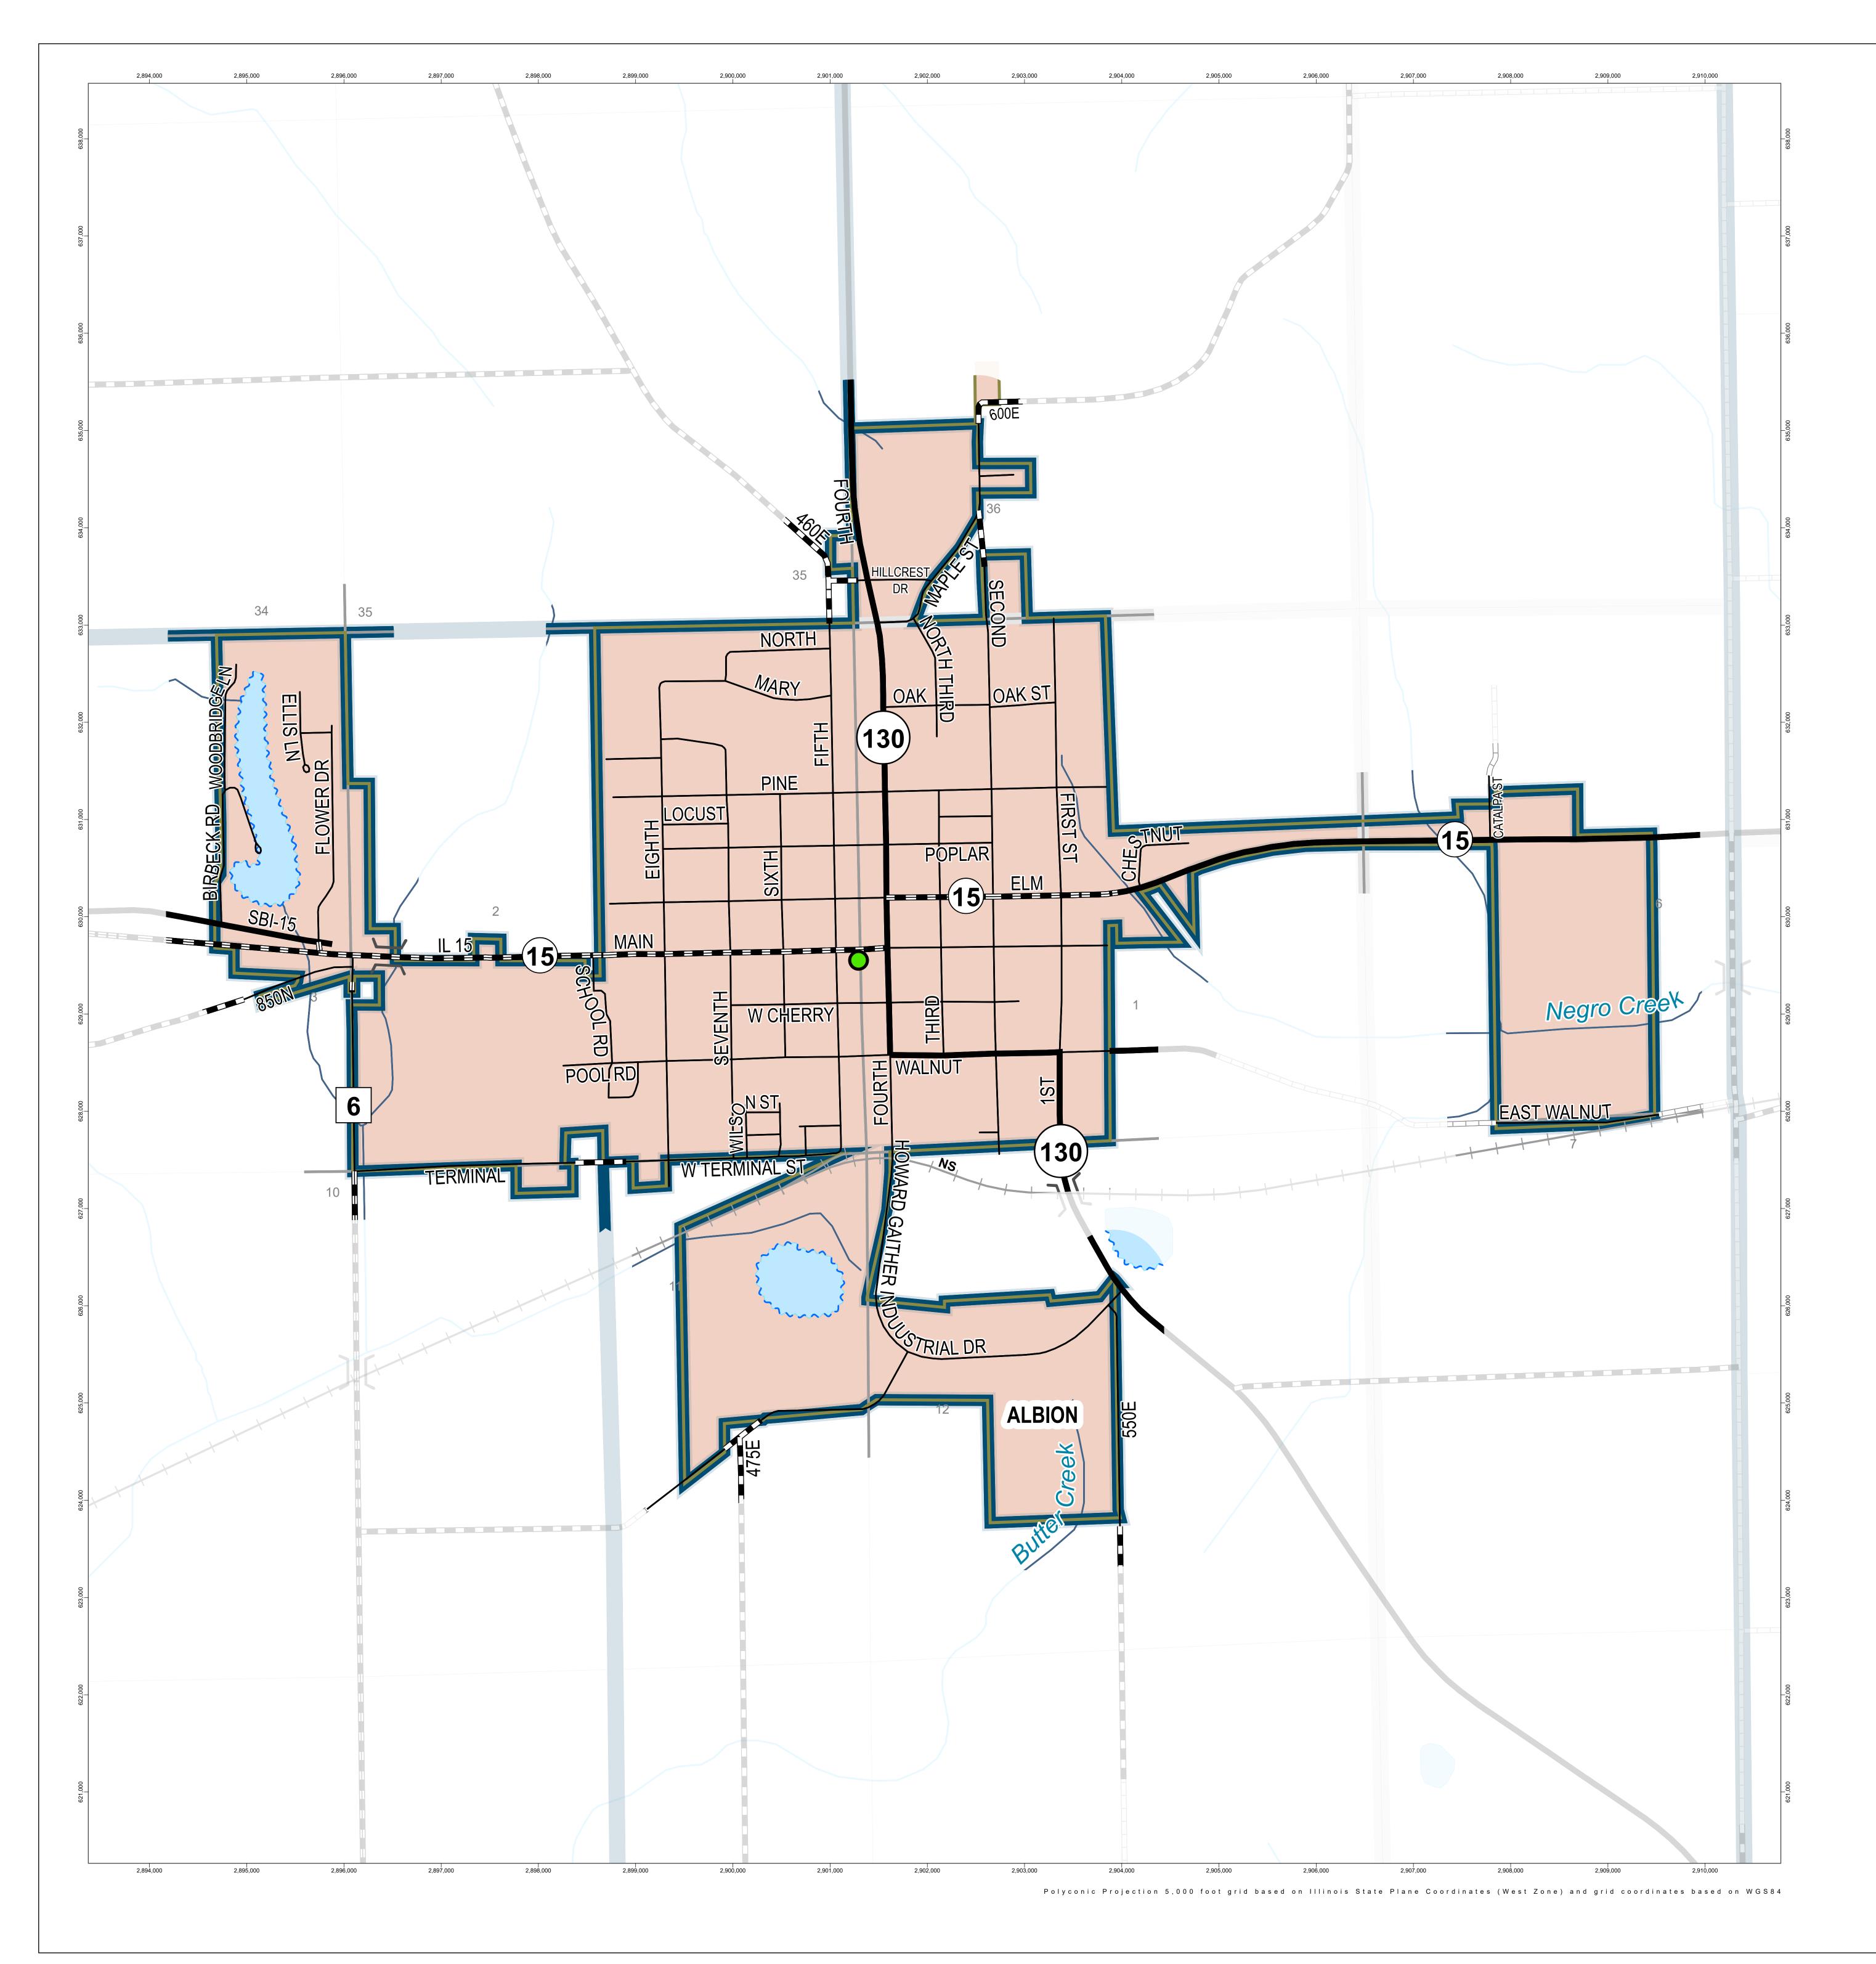

# **Edwards Road Dist 9**

**Edwards County** 

#### Legend

Incorporated City / Town / Village

#### Water

][ Structure

#### Je Structure

55 36 26 nterstate, US, State Route

#### 3 County Highway Route

County Seat

#### Paved (Undivided)

Bituminous (High Type)

Bituminous (Low Type)

## Gravel and Stone

—— All Other Roads

Railroad

#### State Boundary

County Boundary

## Towns Boundary

Meridian Baseline

## Section Line Civil Township or Road District

Survey Township