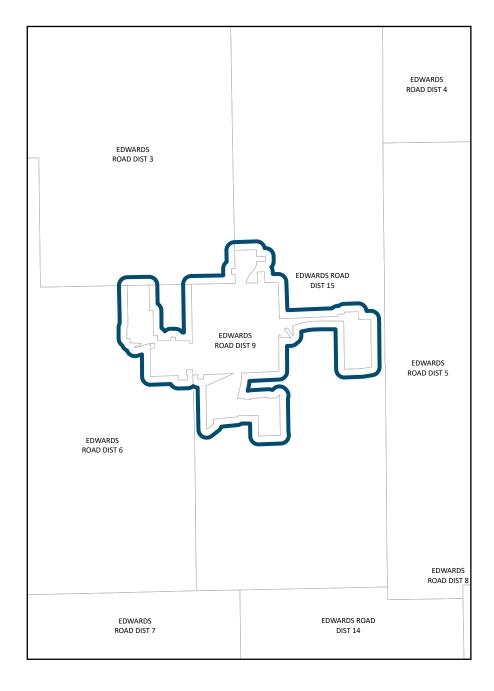

## **GENERAL HIGHWAY MAP**

# **Edwards Road Dist 9**

**Edwards County** 

#### **ILLINOIS**

PREPARED BY THE

ILLINOIS DEPARTMENT OF TRANSPORTATION

OFFICE OF PLANNING AND PROGRAMMING

IN COOPERATION WITH

U.S. DEPARTMENT OF TRANSPORTATION
FEDERAL HIGHWAY ADMINISTRATION



#### Legend

Incorporated City / Town / Village

#### Water

][ Structure

#### Je Structure

55 36 26 nterstate, US, State Route

#### 3 County Highway Route

County Seat

#### Paved (Undivided)

Bituminous (High Type)

Bituminous (Low Type)

## Gravel and Stone

—— All Other Roads

Railroad

#### State Boundary

County Boundary

## Towns Boundary

Meridian Baseline

## Section Line Civil Township or Road District

Survey Township





#### Data Sources:

Illinois Department of Transportation Illinois State Tollway Authority

- Illinois State Tollway Authority
  Illinois Department of Natural Resources
  Illinois Commerce Commission
- Illinois Department of Revenue
- Illinois State Geological Survey Illinois State Police
- United States Department of Agriculture
  United State Department of Transportation
  United States Geological Survey

THE ILLINOIS DEPARTMENT OF TRANSPORTATION'S MAPS USE DATA FROM EXTERNAL ELECTRONIC SOURCES THAT ARE NOT CONTROLLED BY THE ILLINOIS DEPARTMENT OF TRANSPORTATION. THE DEPARTMENT TAKES NO RESPONSIBILITY FOR THE VIEWS, CONTENT, OR ACCURACY FOR ANY SUCH INFORMATION PROVIDED FROM SUCH EXTERNAL SOURCES. THIS PRODUCT IS FOR REFERENCE PURPOSES ONLY AND IS NOT TO BE CONSTRUED AS A LEGAL DOCUME