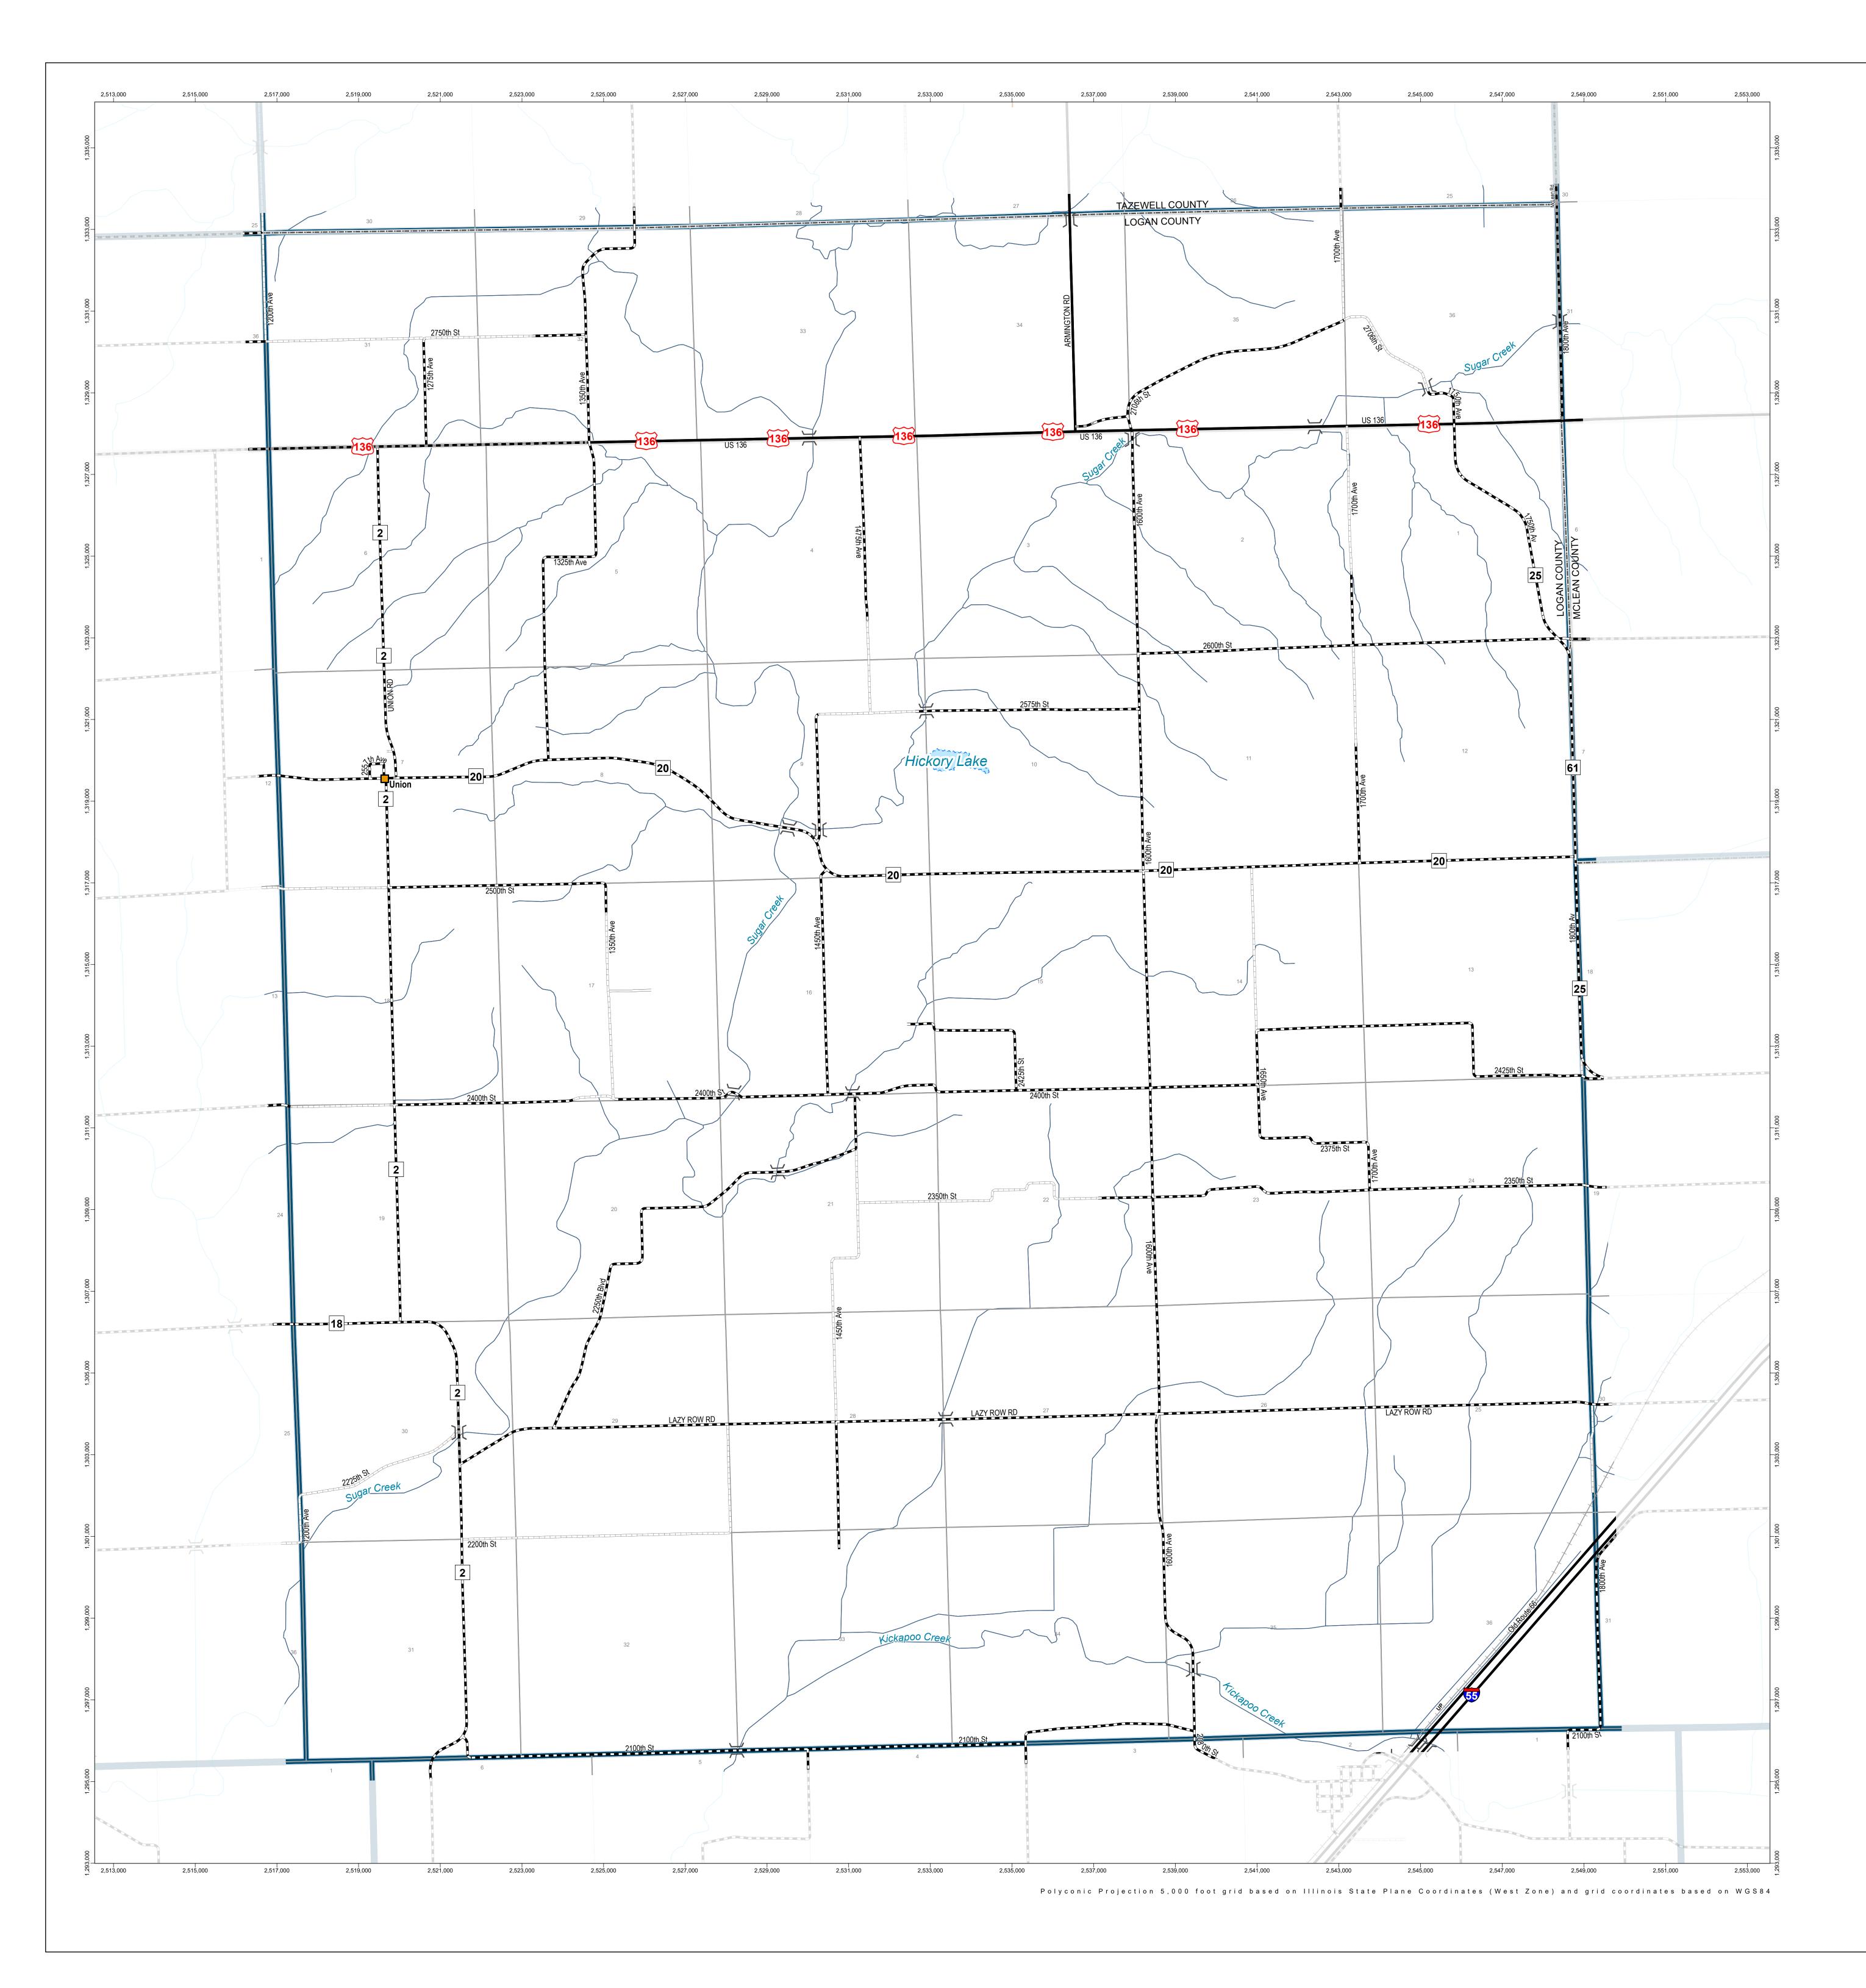

## **GENERAL HIGHWAY MAP** Eminence Township Logan County ILLINOIS

PREPARED BY THE ILLINOIS DEPARTMENT OF TRANSPORTATION OFFICE OF PLANNING AND PROGRAMMING

IN COOPERATION WITH U.S. DEPARTMENT OF TRANSPORTATION FEDERAL HIGHWAY ADMINISTRATION

## Legend

| Inco                                    | rporated City / Town / Village  |
|-----------------------------------------|---------------------------------|
|                                         |                                 |
| ~~~~~~~~~~~~~~~~~~~~~~~~~~~~~~~~~~~~~~~ | 🛃 Water                         |
| )[                                      | Structure                       |
| 55 36                                   | 26)Interstate, US, State Route  |
| 3                                       | County Highway Route            |
|                                         | Unincorporated Town             |
|                                         | Paved (Undivided)               |
|                                         | Bituminous (High Type)          |
|                                         | Bituminous (Low Type)           |
|                                         | Gravel and Stone                |
|                                         | Soil Surface                    |
| <b>├</b>                                | Railroad                        |
|                                         | State Boundary                  |
|                                         | County Boundary                 |
|                                         | Meridian Baseline               |
|                                         | Section Line                    |
| —                                       | Civil Township or Road District |
|                                         | Survey Township                 |