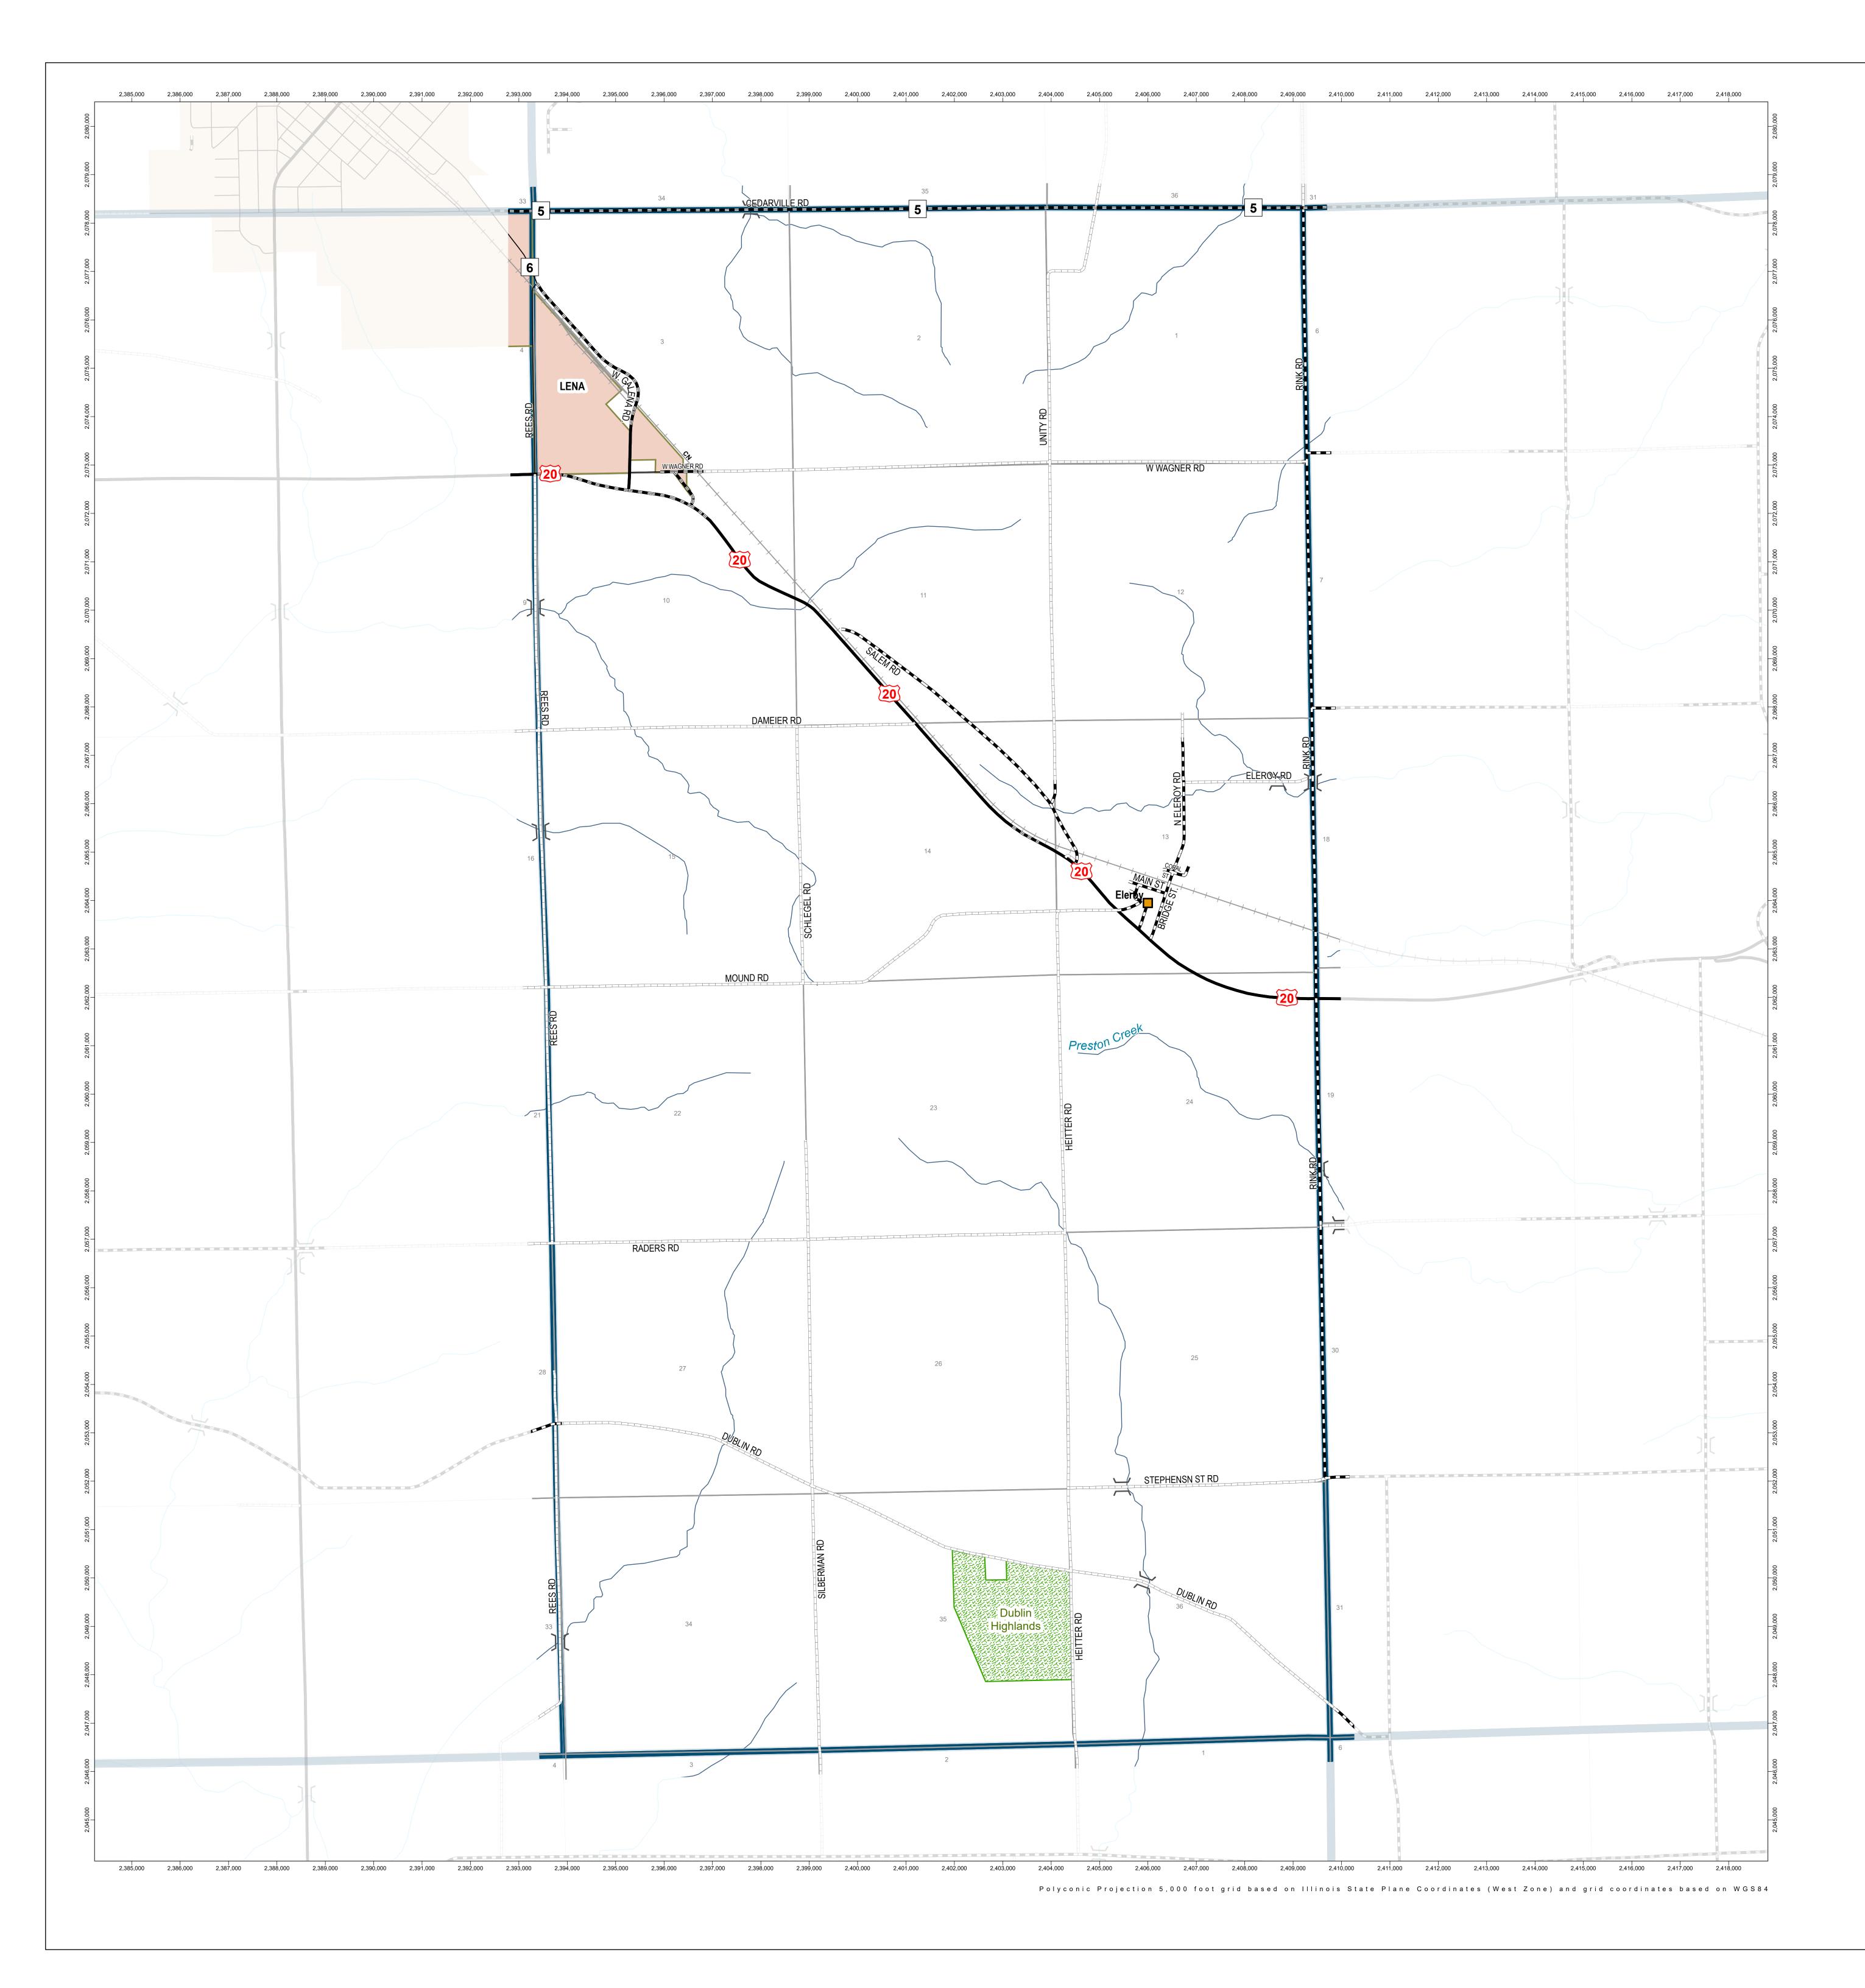

## **GENERAL HIGHWAY MAP** Erin Township Stephenson County ILLINOIS

PREPARED BY THE ILLINOIS DEPARTMENT OF TRANSPORTATION OFFICE OF PLANNING AND PROGRAMMING

IN COOPERATION WITH U.S. DEPARTMENT OF TRANSPORTATION FEDERAL HIGHWAY ADMINISTRATION

## Legend

| Incorporated City / Town / Village  |                                 |  |  |  |
|-------------------------------------|---------------------------------|--|--|--|
|                                     |                                 |  |  |  |
| Water                               |                                 |  |  |  |
| )[                                  | Structure                       |  |  |  |
| 55 36 26 nterstate, US, State Route |                                 |  |  |  |
| 3                                   | County Highway Route            |  |  |  |
|                                     | Unincorporated Town             |  |  |  |
|                                     | Paved (Undivided)               |  |  |  |
|                                     | Bituminous (High Type)          |  |  |  |
|                                     | Bituminous (Low Type)           |  |  |  |
|                                     | Gravel and Stone                |  |  |  |
|                                     |                                 |  |  |  |
|                                     | All Other Roads                 |  |  |  |
| ├───┤                               | Railroad                        |  |  |  |
|                                     | State Boundary                  |  |  |  |
|                                     | County Boundary                 |  |  |  |
|                                     | Towns Boundary                  |  |  |  |
|                                     | Meridian Baseline               |  |  |  |
|                                     | Section Line                    |  |  |  |
|                                     | Civil Township or Road District |  |  |  |
|                                     | Survey Township                 |  |  |  |
| <u> XX</u>                          | Park/Wildlife Area/Forest       |  |  |  |