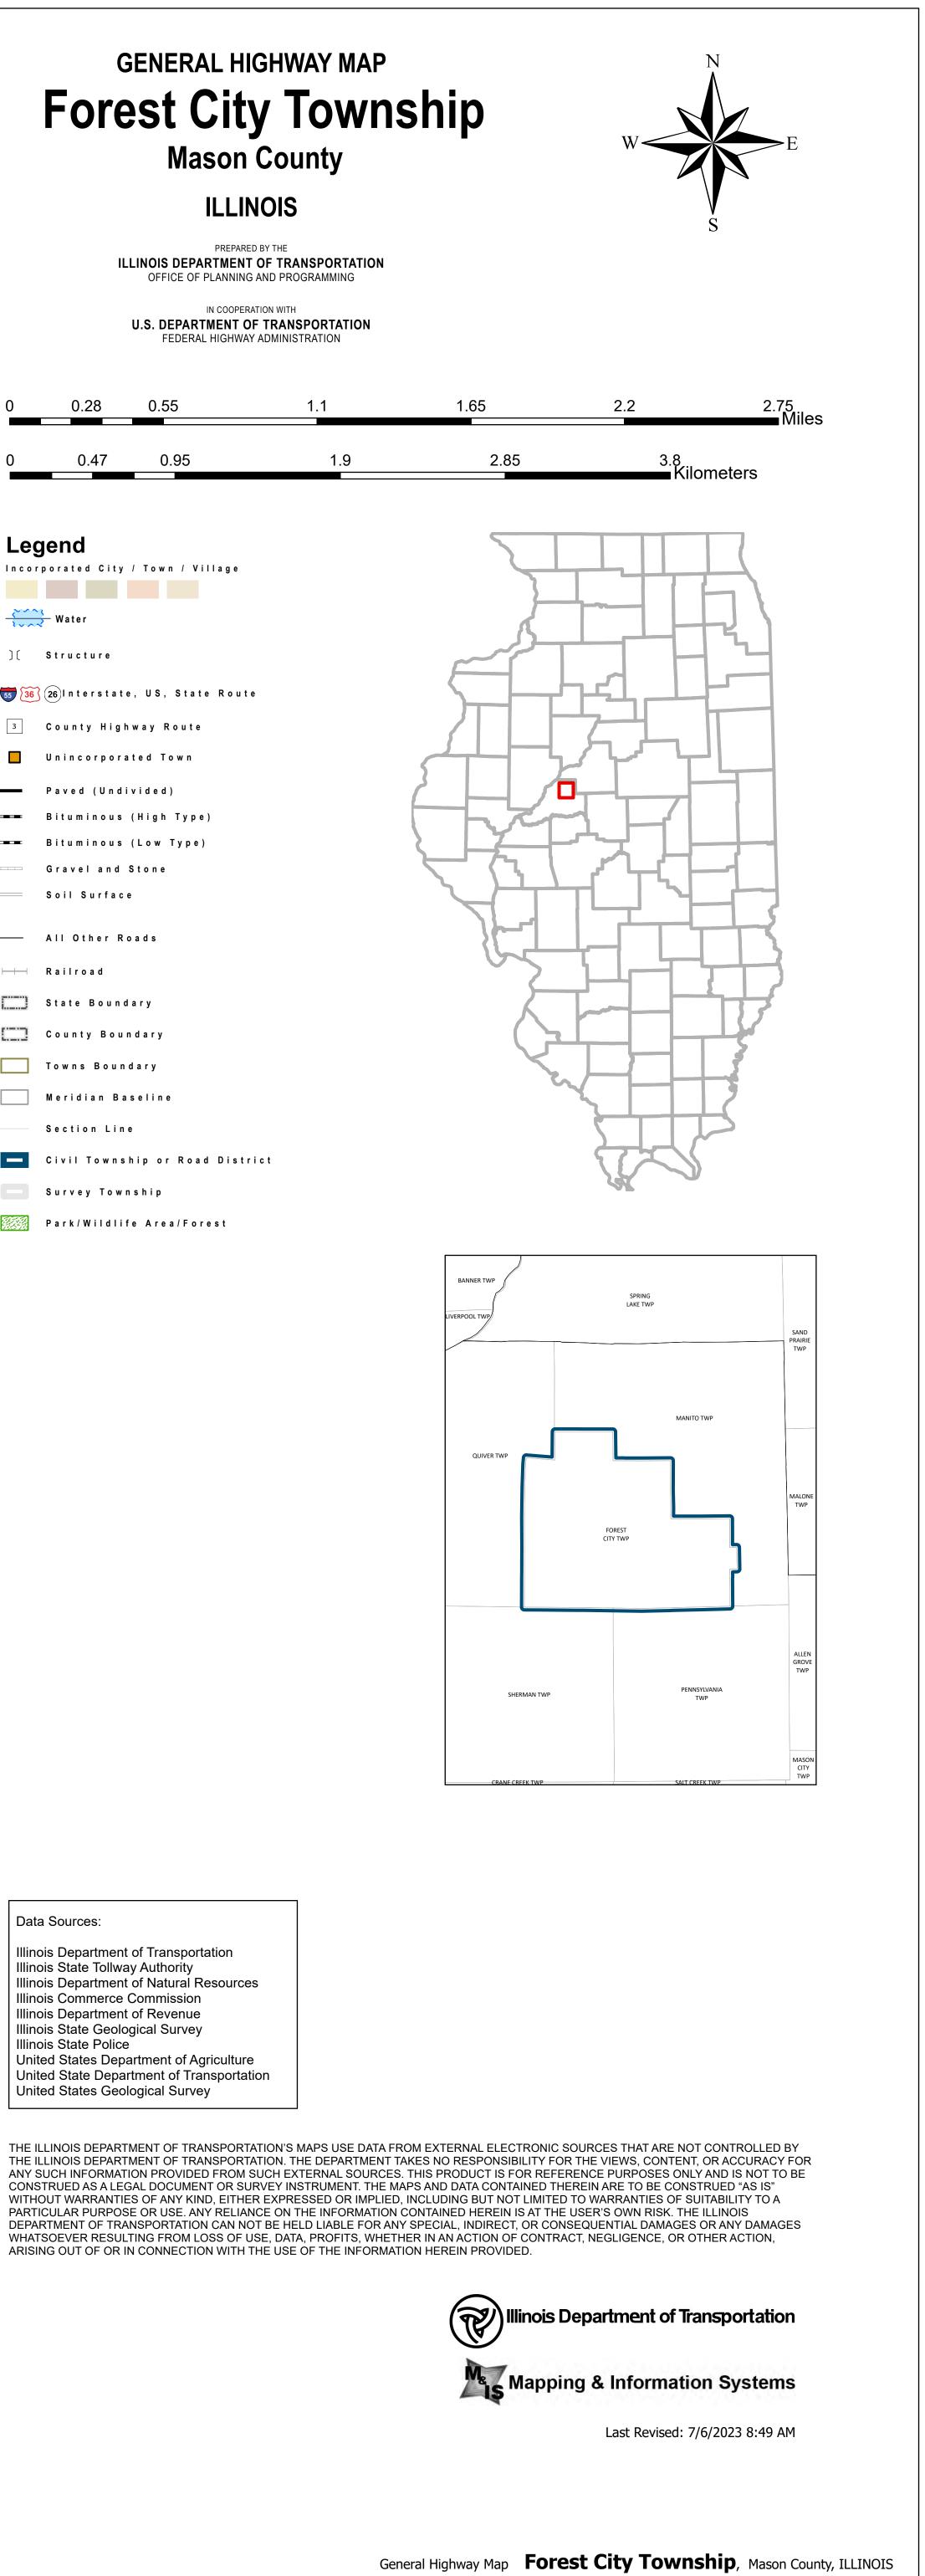

## Forest City Township Mason County ILLINOIS PREPARED BY THE ILLINOIS DEPARTMENT OF TRANSPORTATION OFFICE OF PLANNING AND PROGRAMMING IN COOPERATION WITH U.S. DEPARTMENT OF TRANSPORTATION FEDERAL HIGHWAY ADMINISTRATION 0.55 1.9 0.47 0.95 Legend Incorporated City / Town / Village ][ Structure 55 36 26 Interstate, US, State Route 3 County Highway Route 📕 Unincorporated Town Paved (Undivided) 🛲 Bituminous (High Type) Gravel and Stone Soil Surface —— All Other Roads Railroad State Boundary County Boundary Towns Boundary Meridian Baseline Section Line Civil Township or Road District Survey Township Park/Wildlife Area/Forest

**GENERAL HIGHWAY MAP** 

## Data Sources:

- Illinois Department of Transportation
- Illinois State Tollway Authority Illinois Department of Natural Resources
- Illinois Commerce Commission Illinois Department of Revenue
- Illinois State Geological Survey
- Illinois State Police United States Department of Agriculture
- United State Department of Transportation United States Geological Survey