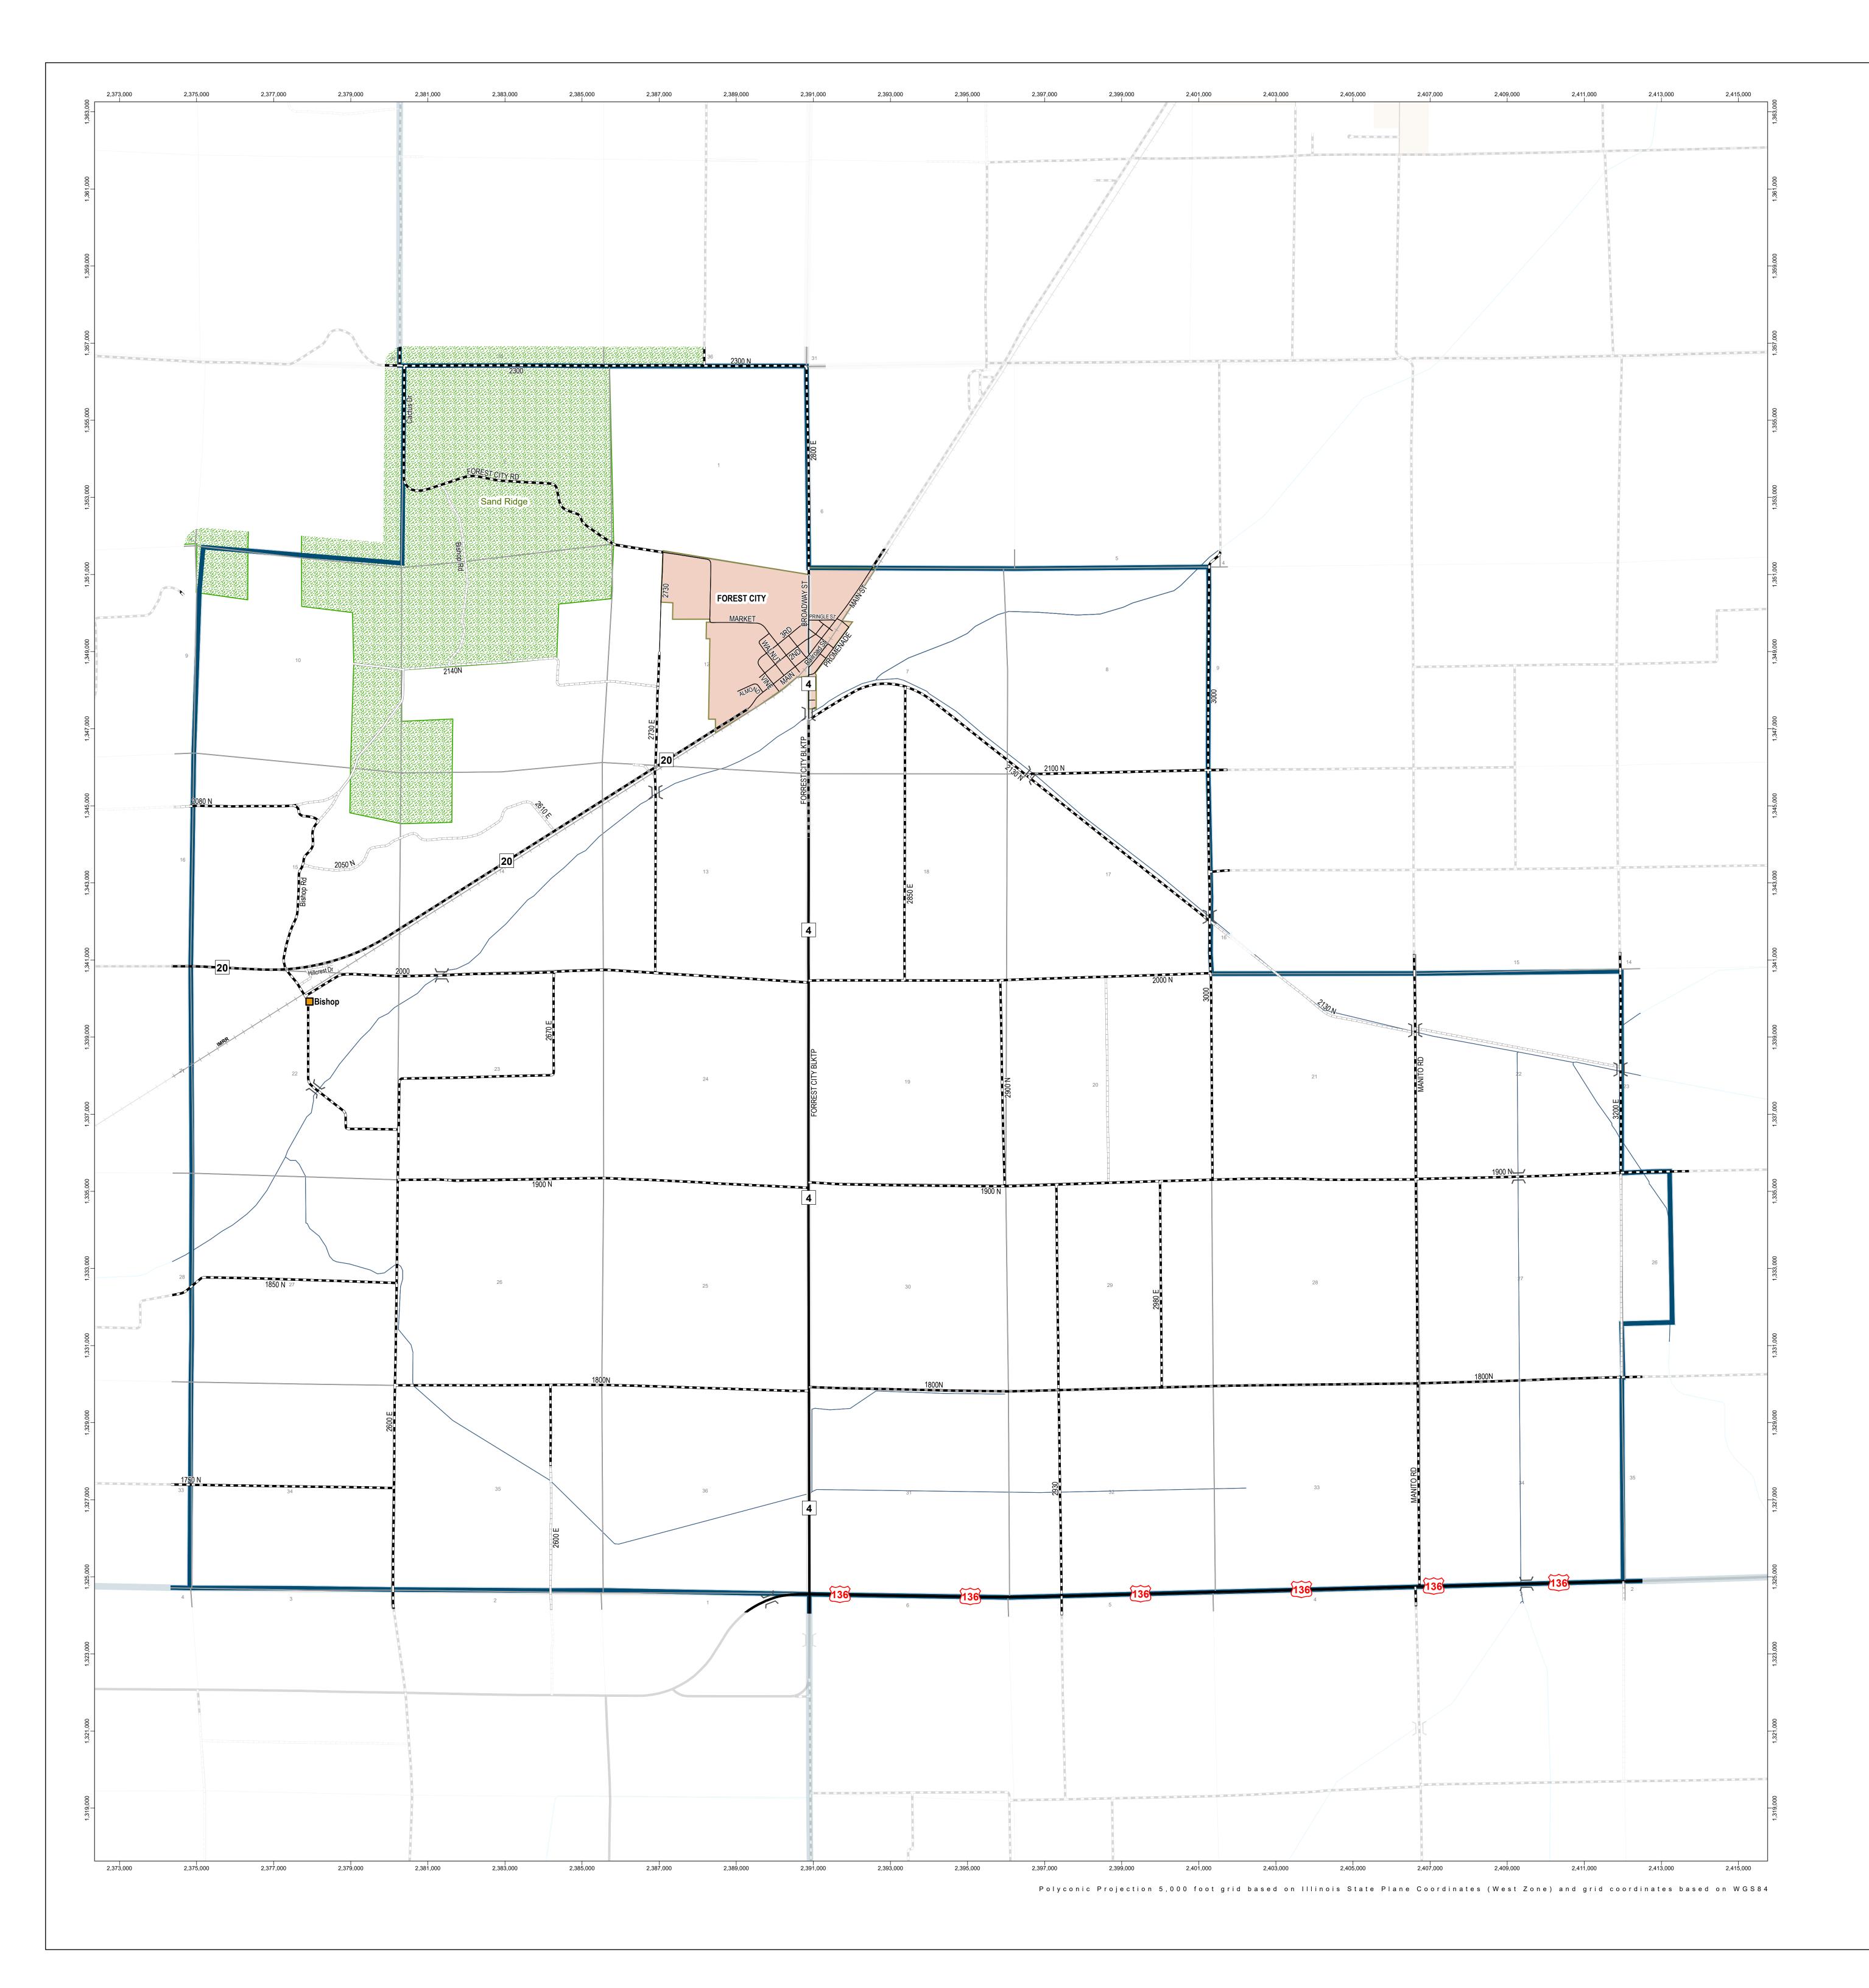

## Forest City Township Mason County ILLINOIS PREPARED BY THE ILLINOIS DEPARTMENT OF TRANSPORTATION OFFICE OF PLANNING AND PROGRAMMING IN COOPERATION WITH U.S. DEPARTMENT OF TRANSPORTATION FEDERAL HIGHWAY ADMINISTRATION 0.55 1.9 0.47 0.95 Legend Incorporated City / Town / Village ][ Structure 55 36 26 Interstate, US, State Route 3 County Highway Route 📕 Unincorporated Town Paved (Undivided) 🛲 Bituminous (High Type) Gravel and Stone Soil Surface —— All Other Roads Railroad State Boundary County Boundary Towns Boundary Meridian Baseline Section Line Civil Township or Road District Survey Township Park/Wildlife Area/Forest

**GENERAL HIGHWAY MAP** 