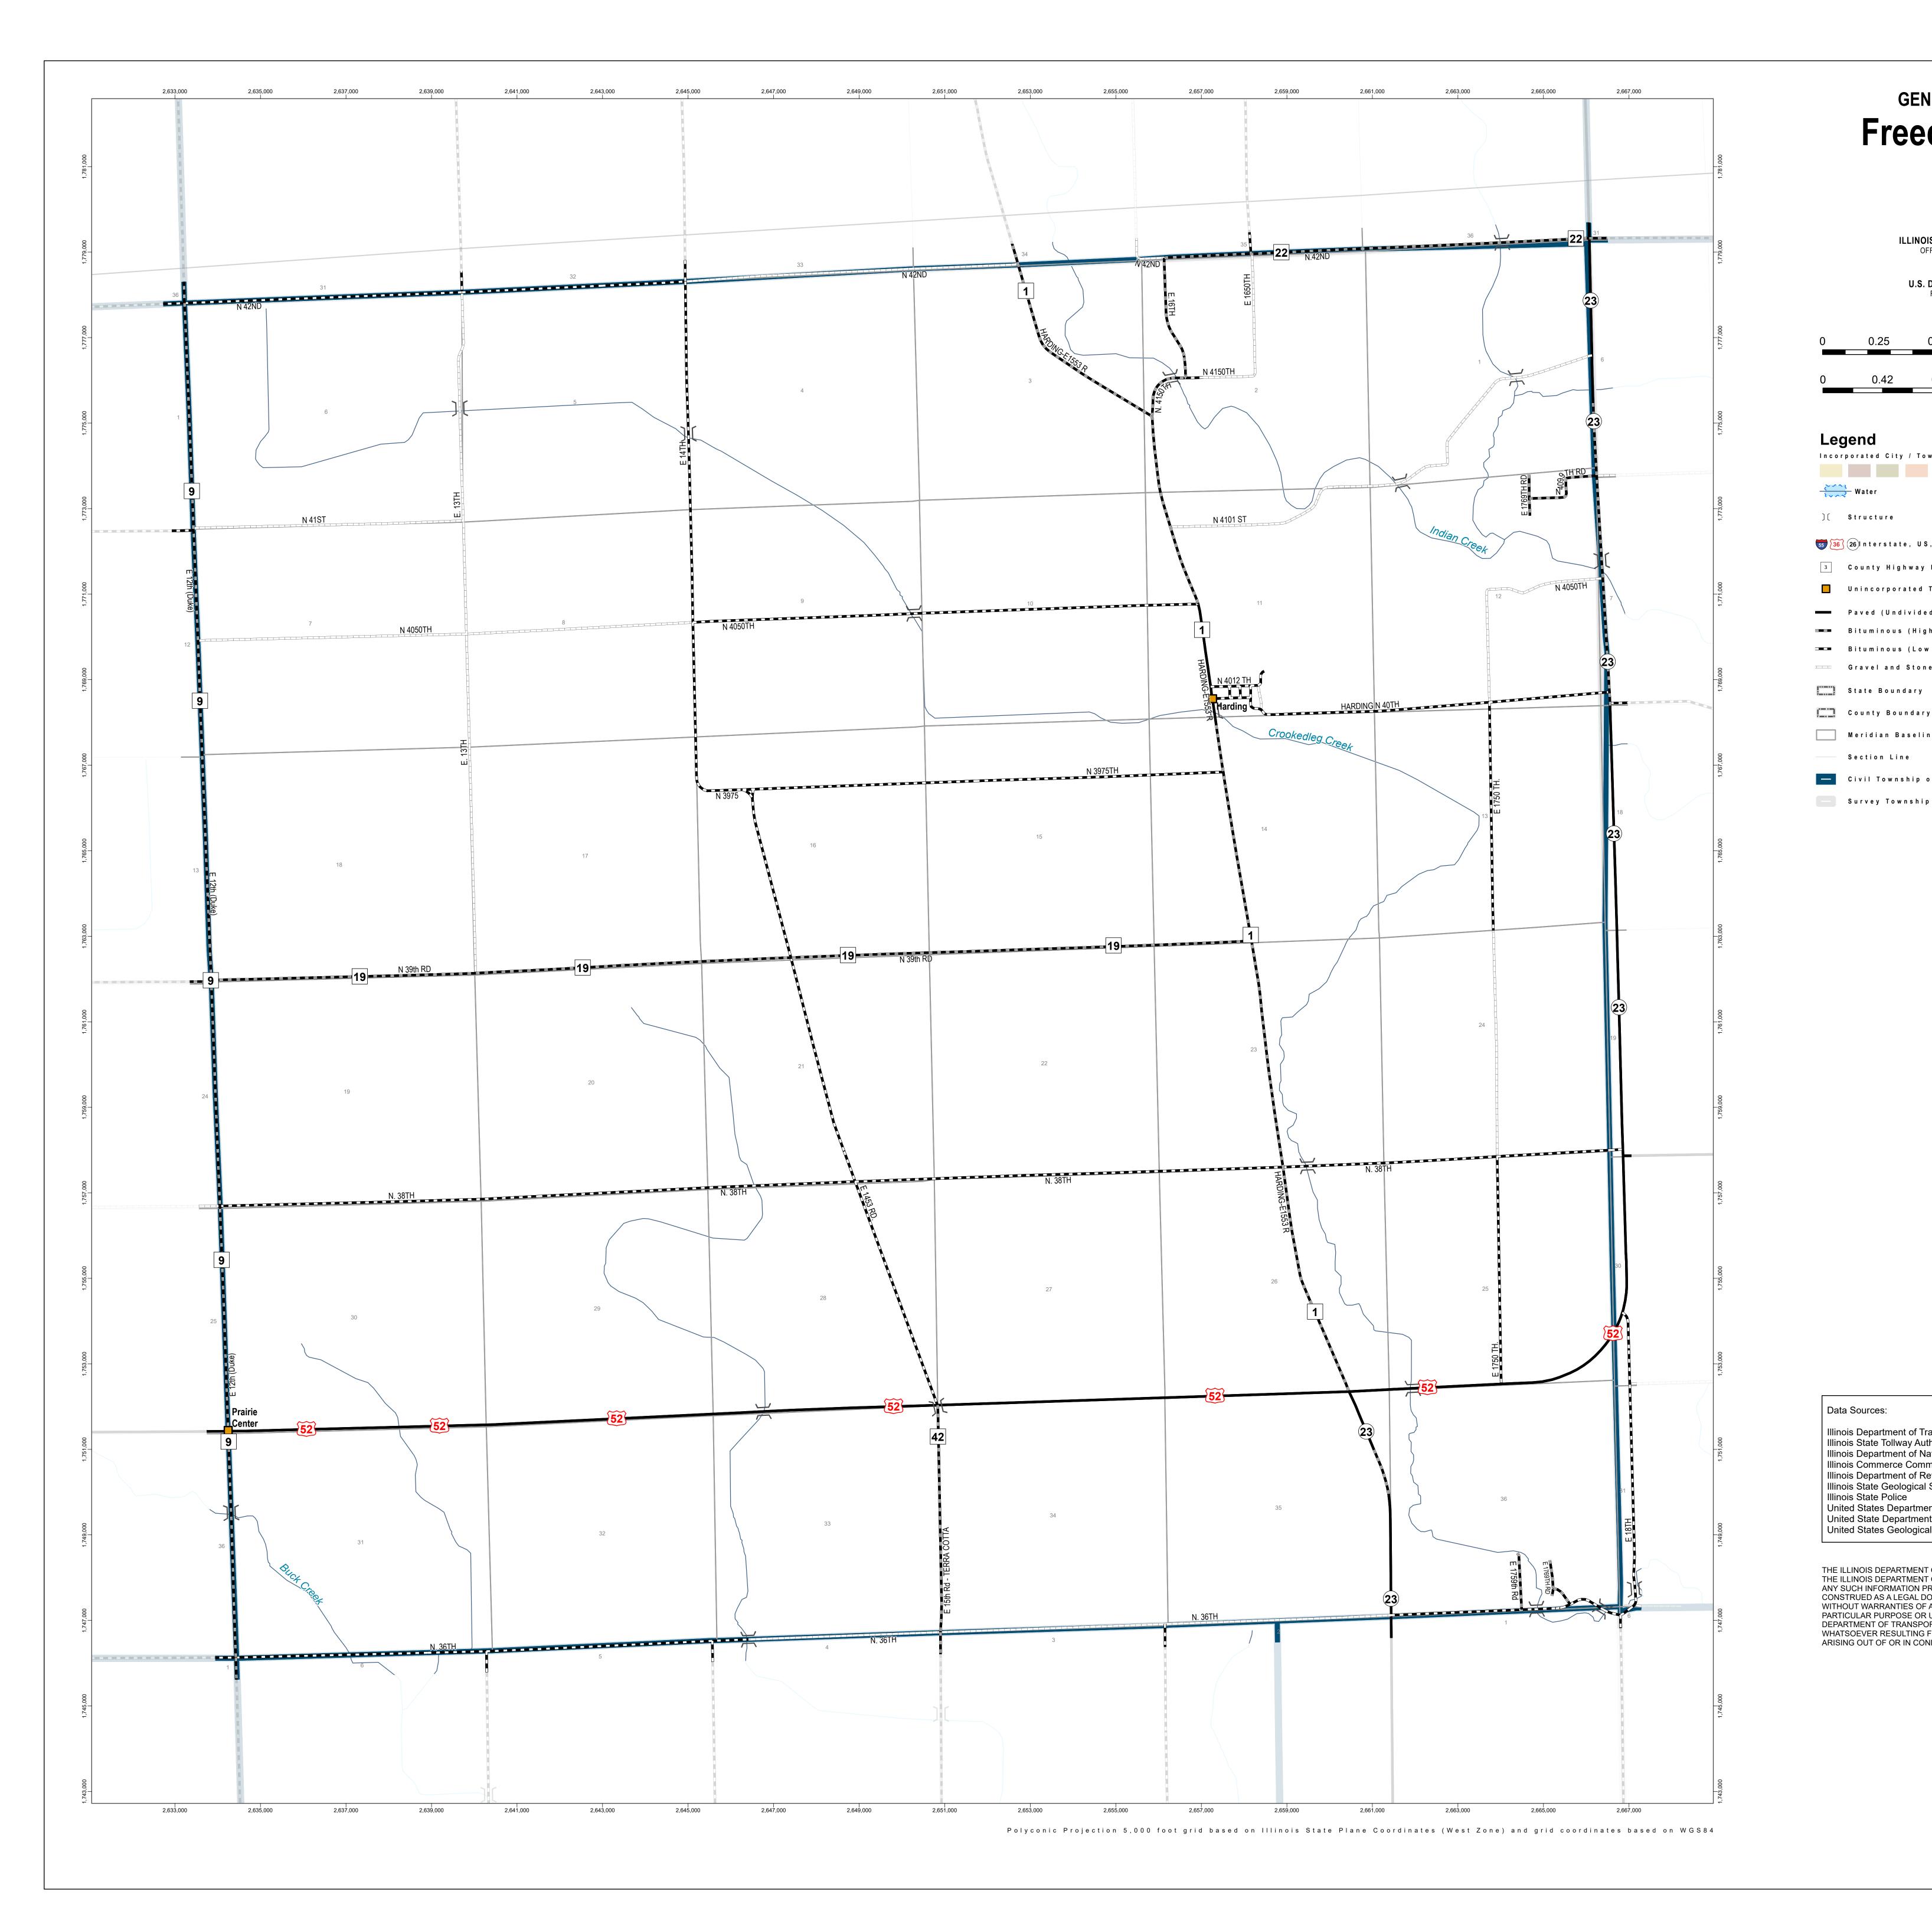

## **GENERAL HIGHWAY MAP** Freedom Township Lasalle County ILLINOIS PREPARED BY THE ILLINOIS DEPARTMENT OF TRANSPORTATION OFFICE OF PLANNING AND PROGRAMMING

IN COOPERATION WITH U.S. DEPARTMENT OF TRANSPORTATION FEDERAL HIGHWAY ADMINISTRATION

## Legend

| 5                                    |  |  |  |
|--------------------------------------|--|--|--|
| Incorporated City / Town / Village   |  |  |  |
|                                      |  |  |  |
| Water                                |  |  |  |
| ] [ Structure                        |  |  |  |
| 55 36 26 Interstate, US, State Route |  |  |  |
| 3 County Highway Route               |  |  |  |
| Unincorporated Town                  |  |  |  |
| Paved (Undivided)                    |  |  |  |
| ≡≡≡■ Bituminous (High Type)          |  |  |  |
| Bituminous (Low Type)                |  |  |  |
| Gravel and Stone                     |  |  |  |
| State Boundary                       |  |  |  |
| County Boundary                      |  |  |  |
| Meridian Baseline                    |  |  |  |
| Section Line                         |  |  |  |
| Civil Township or Road District      |  |  |  |
|                                      |  |  |  |

Data Sources:

- Illinois Department of Transportation
- Illinois State Tollway Authority Illinois Department of Natural Resources
- Illinois Commerce Commission Illinois Department of Revenue
- Illinois State Geological Survey Illinois State Police
- United States Department of Agriculture United State Department of Transportation
- United States Geological Survey