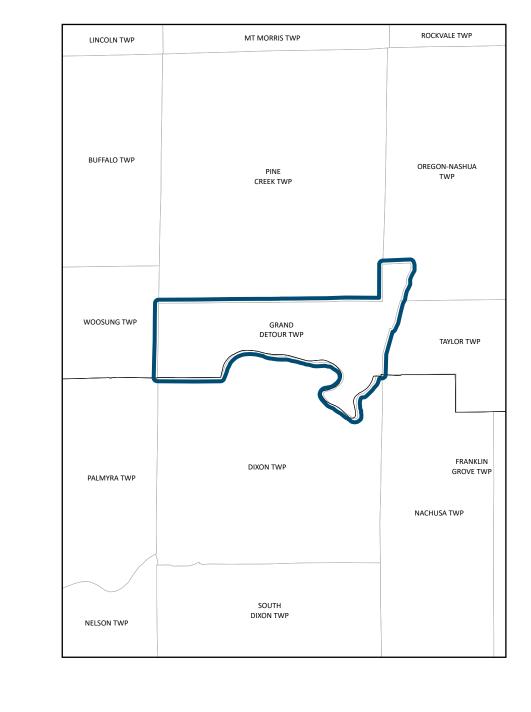

**GENERAL HIGHWAY MAP** 

## Grand Detour Township Ogle County

**ILLINOIS** 

PREPARED BY THE ILLINOIS DEPARTMENT OF TRANSPORTATION
OFFICE OF PLANNING AND PROGRAMMING

IN COOPERATION WITH U.S. DEPARTMENT OF TRANSPORTATION FEDERAL HIGHWAY ADMINISTRATION