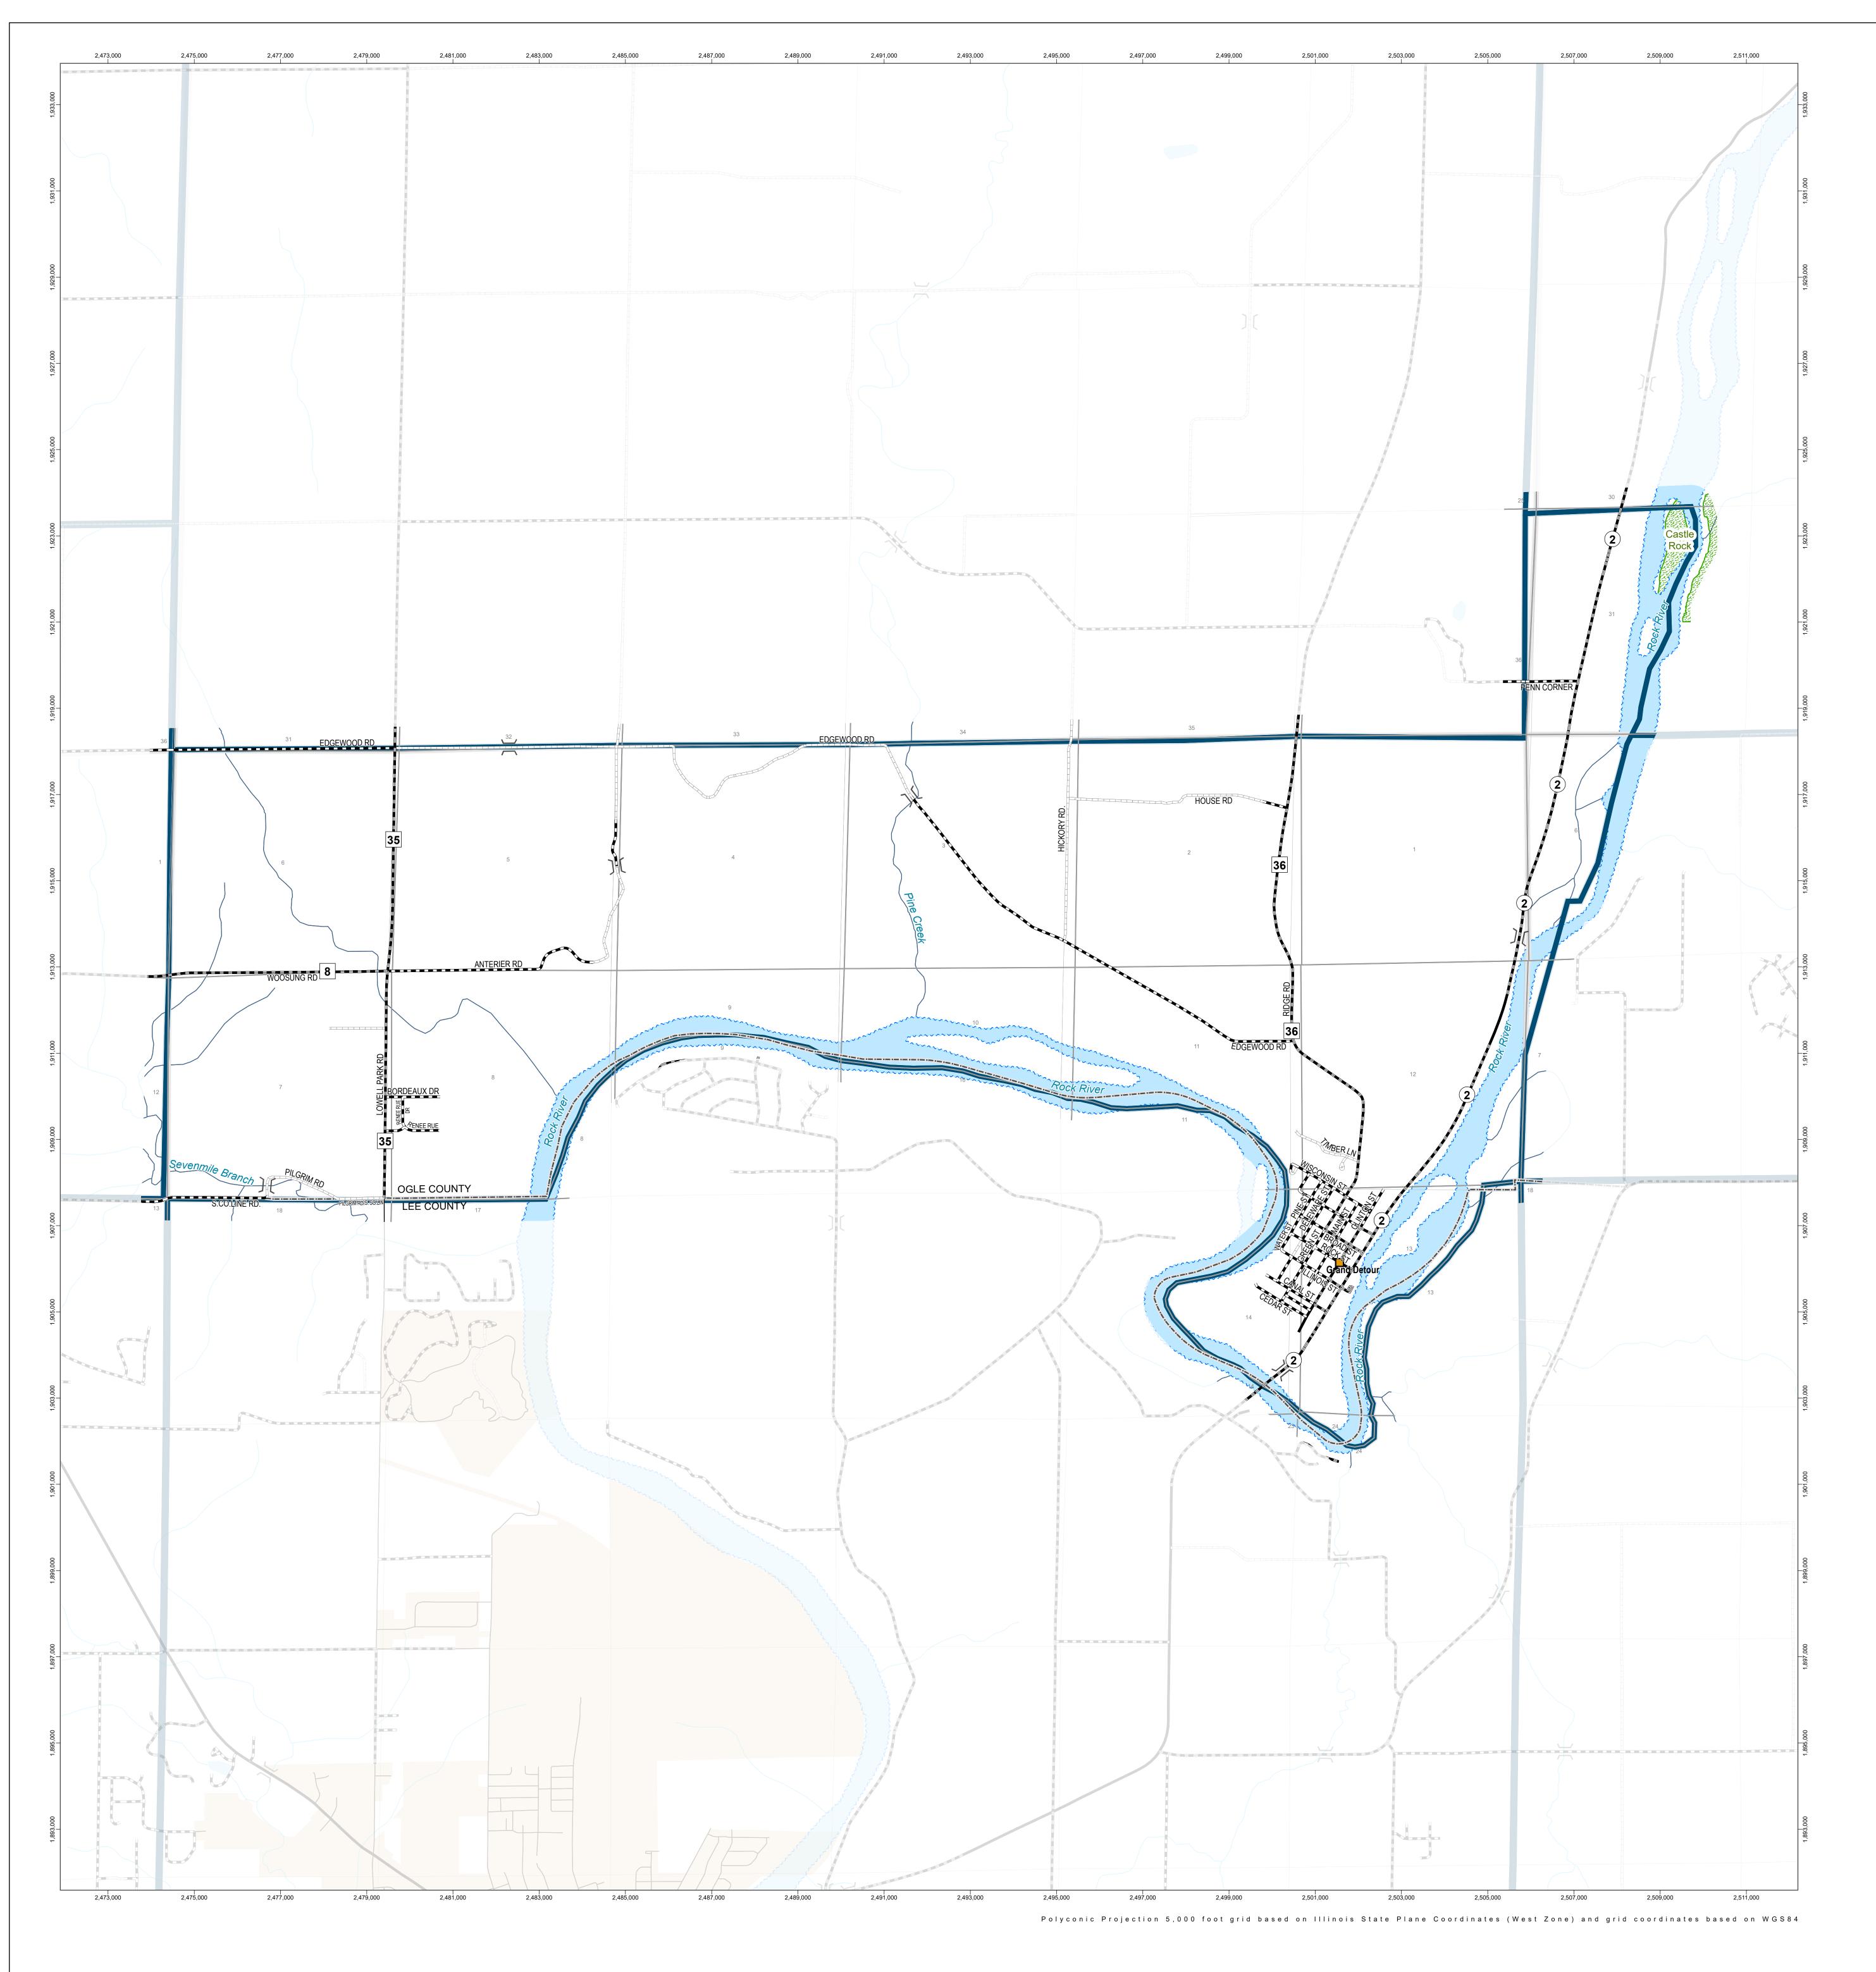

**GENERAL HIGHWAY MAP** 

## Grand Detour Township Ogle County

**ILLINOIS** 

PREPARED BY THE ILLINOIS DEPARTMENT OF TRANSPORTATION
OFFICE OF PLANNING AND PROGRAMMING

IN COOPERATION WITH U.S. DEPARTMENT OF TRANSPORTATION FEDERAL HIGHWAY ADMINISTRATION