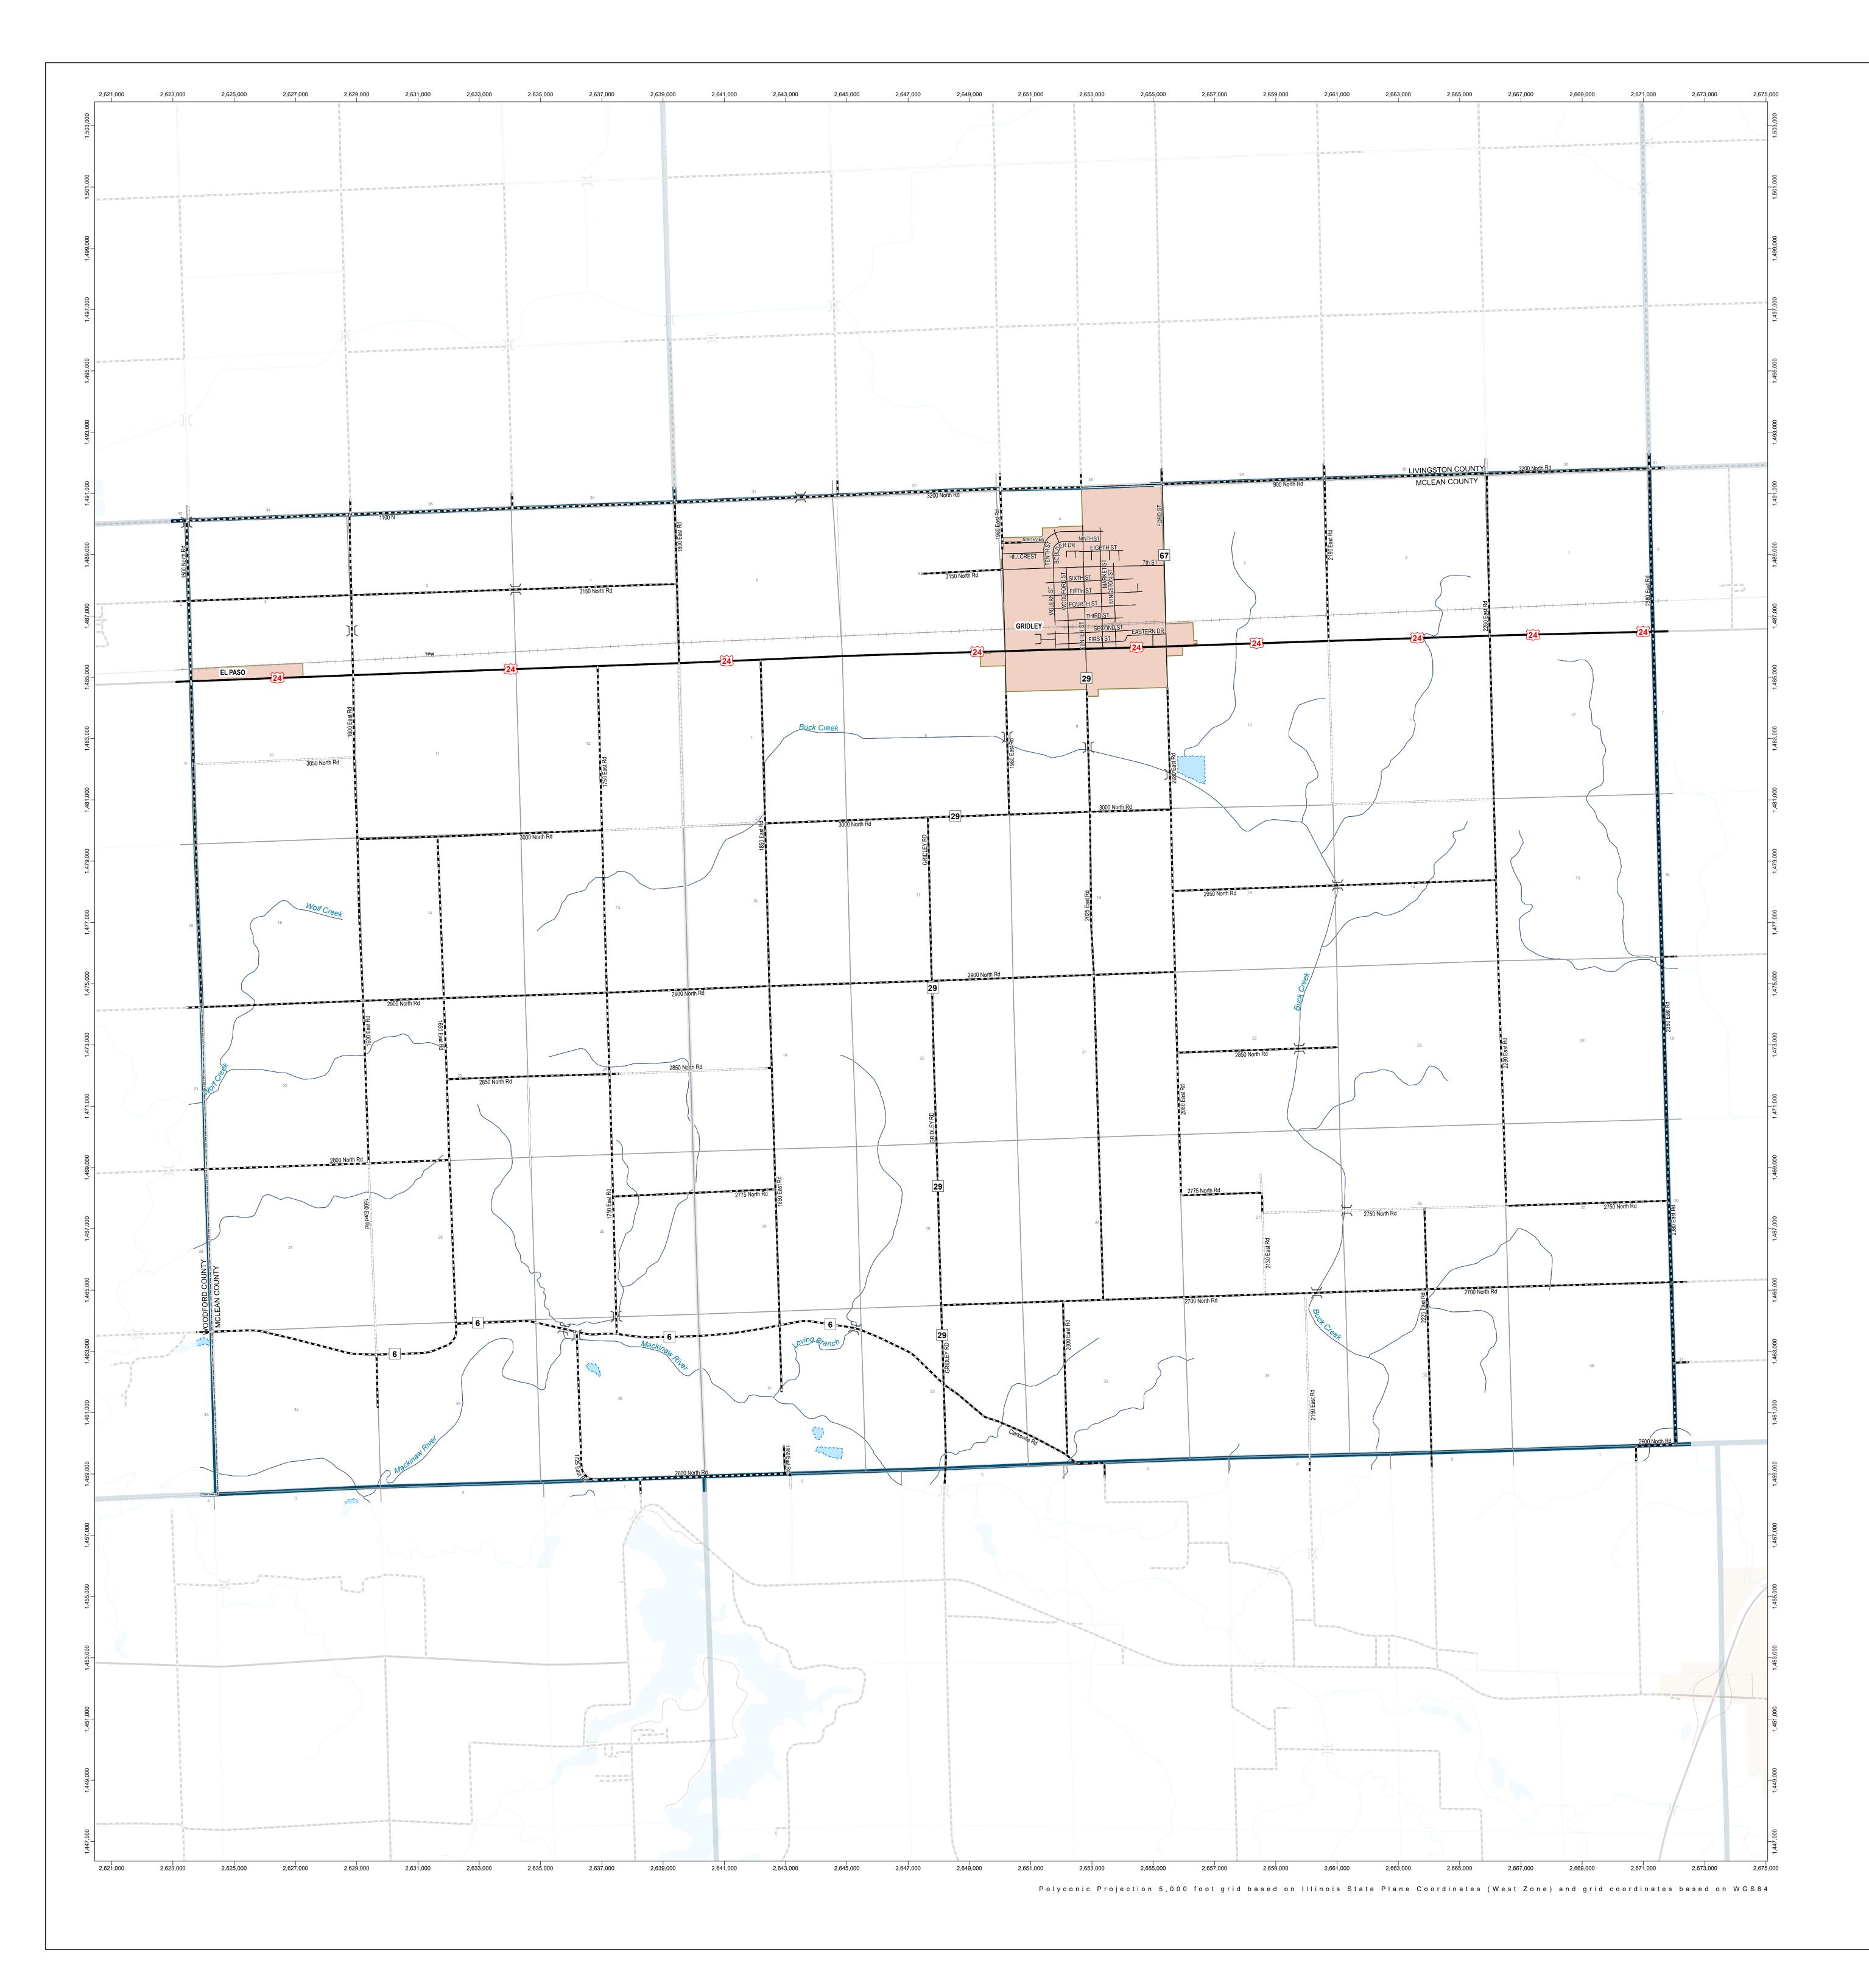

**GENERAL HIGHWAY MAP** 

General Highway Map **Gridley Township**, McLean County, ILLINOIS